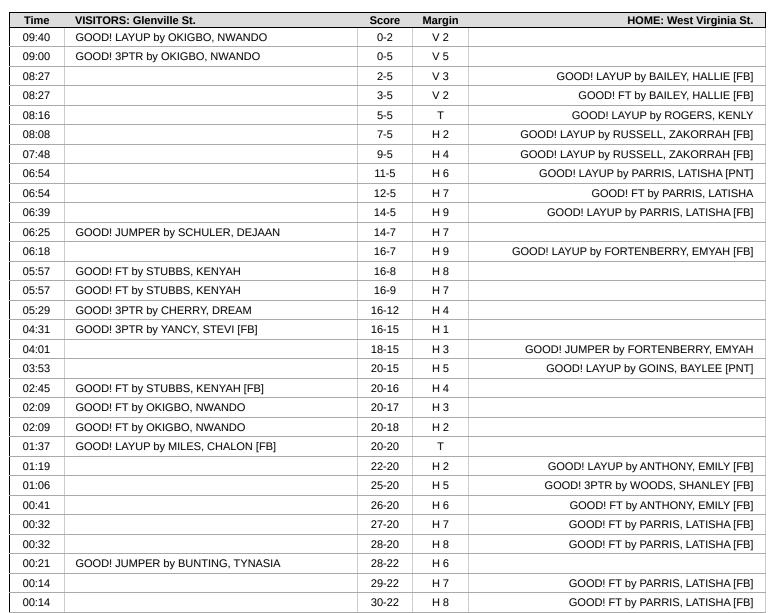

# Official Play-By-Play Glenville St. vs West Virginia St. First Quarter November 23, 2024 at Walker Convocation Center - Institute, WV

### Period 1 **Starters:**

Glenville St.: 0 JAMES,PAYTON (G); 10 OKIGBO,NWANDO (G); 11 CHERRY,DREAM (G); 30 MILES,CHALON (G); 45 BUNTING,TYNASIA (G); West Virginia St.: 1 PARRIS,LATISHA (G); 2 WOODS,SHANLEY (G); 10 ANTHONY,EMILY (G); 23 GOINS,BAYLEE (G); 33 FORTENBERRY,EMYAH (F);

| Time  | VISITORS: Glenville St.                 | Score | Margin | HOME: West Virginia St.                  |
|-------|-----------------------------------------|-------|--------|------------------------------------------|
| 09:47 | TURNOVER (LOSTBALL) by MILES, CHALON    |       |        |                                          |
| 09:47 |                                         |       |        | STEAL by GOINS, BAYLEE                   |
| 09:44 |                                         |       |        | TURNOVER (BADPASS) by FORTENBERRY, EMYAH |
| 09:44 | STEAL by BUNTING, TYNASIA               |       |        |                                          |
| 09:40 | GOOD! LAYUP by OKIGBO, NWANDO           | 0-2   | V 2    |                                          |
| 09:18 |                                         |       |        | TURNOVER (TRAVEL) by FORTENBERRY, EMYAH  |
| 09:18 | SUB OUT: JAMES, PAYTON                  |       |        |                                          |
| 09:18 | SUB OUT: CHERRY, DREAM                  |       |        |                                          |
| 09:18 | SUB IN: STUBBS, KENYAH                  |       |        |                                          |
| 09:18 | SUB IN: SCHULER, DEJAAN                 |       |        |                                          |
| 09:07 | MISSED LAYUP by OKIGBO, NWANDO          |       |        |                                          |
| 09:07 | REBOUND (OFF) by TEAM                   |       |        |                                          |
| 09:00 | GOOD! 3PTR by OKIGBO, NWANDO            | 0-5   | V 5    |                                          |
| 09:00 | ASSIST by STUBBS, KENYAH                |       |        |                                          |
| 08:42 |                                         |       |        | MISSED LAYUP by WOODS, SHANLEY           |
| 08:39 |                                         |       |        | REBOUND (OFF) by FORTENBERRY, EMYAH      |
| 08:38 |                                         |       |        | MISSED LAYUP by FORTENBERRY, EMYAH       |
| 08:36 | REBOUND (DEF) by OKIGBO, NWANDO         |       |        |                                          |
| 08:31 | TURNOVER (BADPASS) by STUBBS, KENYAH    |       |        |                                          |
| 08:31 |                                         |       |        | SUB OUT: PARRIS, LATISHA                 |
| 08:31 |                                         |       |        | SUB OUT: WOODS, SHANLEY                  |
| 08:31 |                                         |       |        | SUB OUT: ANTHONY, EMILY                  |
| 08:31 |                                         |       |        | SUB OUT: GOINS, BAYLEE                   |
| 08:31 |                                         |       |        | SUB OUT: FORTENBERRY, EMYAH              |
| 08:31 |                                         |       |        | SUB IN: ROGERS, KENLY                    |
| 08:31 |                                         |       |        | SUB IN: BAILEY, HALLIE                   |
| 08:31 |                                         |       |        | SUB IN: KEREKES, ASHLEY                  |
| 08:31 |                                         |       |        | SUB IN: OLATUNJI, LATIFAT                |
| 08:31 |                                         |       |        | SUB IN: RUSSELL, ZAKORRAH                |
| 08:31 | SUB OUT: STUBBS, KENYAH                 |       |        |                                          |
| 08:31 | SUB OUT: SCHULER, DEJAAN                |       |        |                                          |
| 08:31 | SUB OUT: OKIGBO, NWANDO                 |       |        |                                          |
| 08:31 | SUB OUT: MILES, CHALON                  |       |        |                                          |
| 08:31 | SUB OUT: BUNTING, TYNASIA               |       |        |                                          |
| 08:31 | SUB IN: JAMES, PAYTON                   |       |        |                                          |
| 08:31 | SUB IN: SALTERS, JADE                   |       |        |                                          |
| 08:31 | SUB IN: CHERRY, DREAM                   |       |        |                                          |
| 08:31 | SUB IN: GIST, JHAKIA                    |       |        |                                          |
| 08:31 | SUB IN: RILEY, ASHLYN                   |       |        |                                          |
| 08:27 |                                         | 2-5   | V 3    | GOOD! LAYUP by BAILEY, HALLIE [FB]       |
| 08:27 | FOUL (PERSONAL) by GIST, JHAKIA         |       |        |                                          |
| 08:27 |                                         | 3-5   | V 2    | GOOD! FT by BAILEY, HALLIE [FB]          |
| 08:27 | TURNOVER (LOSTBALL) by SALTERS, JADE    |       |        |                                          |
| 08:16 |                                         | 5-5   | T      | GOOD! LAYUP by ROGERS, KENLY             |
| 08:16 |                                         |       |        | ASSIST by BAILEY, HALLIE                 |
| 08:12 | TURNOVER (LOSTBALL) by SALTERS, JADE    |       |        |                                          |
| 08:12 |                                         |       |        | STEAL by RUSSELL, ZAKORRAH               |
| 08:08 |                                         | 7-5   | H 2    | GOOD! LAYUP by RUSSELL, ZAKORRAH [FB]    |
| 07:56 | SUB OUT: GIST, JHAKIA                   |       |        |                                          |
| 07:56 | SUB IN: SPENCER, AHSHA                  |       |        |                                          |
| 07:53 | TURNOVER (LOSTBALL) by CHERRY, DREAM    |       |        |                                          |
| 07:53 |                                         |       |        | STEAL by RUSSELL, ZAKORRAH               |
| 07:48 |                                         | 9-5   | H 4    | GOOD! LAYUP by RUSSELL, ZAKORRAH [FB]    |
| 07:34 | TURNOVER (LOSTBALL) by JAMES, PAYTON    |       |        |                                          |
| 07:34 | , , , , , , , , , , , , , , , , , , , , |       |        | STEAL by BAILEY, HALLIE                  |
| 07:28 |                                         |       |        | MISSED 3PTR by KEREKES, ASHLEY           |
| 07:26 | REBOUND (DEF) by SPENCER, AHSHA         |       |        | , , , , , , , , , , , , , , , , , , , ,  |
| 07:26 |                                         |       |        | FOUL (PERSONAL) by OLATUNJI, LATIFAT     |
| 07:26 |                                         |       |        | SUB OUT: ROGERS, KENLY                   |
|       |                                         |       |        | SUB OUT: BAILEY, HALLIE                  |
| 07:26 |                                         |       |        |                                          |