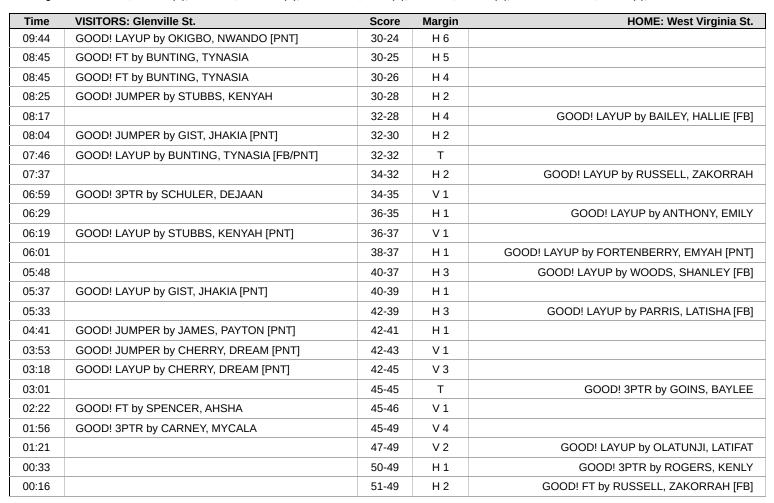

| Time  | VISITORS: Glenville St.                 | Score | Margin | HOME: West Virginia St.                  |
|-------|-----------------------------------------|-------|--------|------------------------------------------|
| 09:47 | TURNOVER (LOSTBALL) by MILES, CHALON    |       |        |                                          |
| 09:47 |                                         |       |        | STEAL by GOINS, BAYLEE                   |
| 09:44 |                                         |       |        | TURNOVER (BADPASS) by FORTENBERRY, EMYAH |
| 09:44 | STEAL by BUNTING, TYNASIA               |       |        |                                          |
| 09:40 | GOOD! LAYUP by OKIGBO, NWANDO           | 0-2   | V 2    |                                          |
| 09:18 |                                         |       |        | TURNOVER (TRAVEL) by FORTENBERRY, EMYAH  |
| 09:18 | SUB OUT: JAMES, PAYTON                  |       |        |                                          |
| 09:18 | SUB OUT: CHERRY, DREAM                  |       |        |                                          |
| 09:18 | SUB IN: STUBBS, KENYAH                  |       |        |                                          |
| 09:18 | SUB IN: SCHULER, DEJAAN                 |       |        |                                          |
| 09:07 | MISSED LAYUP by OKIGBO, NWANDO          |       |        |                                          |
| 09:07 | REBOUND (OFF) by TEAM                   |       |        |                                          |
| 09:00 | GOOD! 3PTR by OKIGBO, NWANDO            | 0-5   | V 5    |                                          |
| 09:00 | ASSIST by STUBBS, KENYAH                |       |        |                                          |
| 08:42 |                                         |       |        | MISSED LAYUP by WOODS, SHANLEY           |
| 08:39 |                                         |       |        | REBOUND (OFF) by FORTENBERRY, EMYAH      |
| 08:38 |                                         |       |        | MISSED LAYUP by FORTENBERRY, EMYAH       |
| 08:36 | REBOUND (DEF) by OKIGBO, NWANDO         |       |        |                                          |
| 08:31 | TURNOVER (BADPASS) by STUBBS, KENYAH    |       |        |                                          |
| 08:31 |                                         |       |        | SUB OUT: PARRIS, LATISHA                 |
| 08:31 |                                         |       |        | SUB OUT: WOODS, SHANLEY                  |
| 08:31 |                                         |       |        | SUB OUT: ANTHONY, EMILY                  |
| 08:31 |                                         |       |        | SUB OUT: GOINS, BAYLEE                   |
| 08:31 |                                         |       |        | SUB OUT: FORTENBERRY, EMYAH              |
| 08:31 |                                         |       |        | SUB IN: ROGERS, KENLY                    |
| 08:31 |                                         |       |        | SUB IN: BAILEY, HALLIE                   |
| 08:31 |                                         |       |        | SUB IN: KEREKES, ASHLEY                  |
| 08:31 |                                         |       |        | SUB IN: OLATUNJI, LATIFAT                |
| 08:31 |                                         |       |        | SUB IN: RUSSELL, ZAKORRAH                |
| 08:31 | SUB OUT: STUBBS, KENYAH                 |       |        |                                          |
| 08:31 | SUB OUT: SCHULER, DEJAAN                |       |        |                                          |
| 08:31 | SUB OUT: OKIGBO, NWANDO                 |       |        |                                          |
| 08:31 | SUB OUT: MILES, CHALON                  |       |        |                                          |
| 08:31 | SUB OUT: BUNTING, TYNASIA               |       |        |                                          |
| 08:31 | SUB IN: JAMES, PAYTON                   |       |        |                                          |
| 08:31 | SUB IN: SALTERS, JADE                   |       |        |                                          |
| 08:31 | SUB IN: CHERRY, DREAM                   |       |        |                                          |
| 08:31 | SUB IN: GIST, JHAKIA                    |       |        |                                          |
| 08:31 | SUB IN: RILEY, ASHLYN                   |       |        |                                          |
| 08:27 |                                         | 2-5   | V 3    | GOOD! LAYUP by BAILEY, HALLIE [FB]       |
| 08:27 | FOUL (PERSONAL) by GIST, JHAKIA         |       |        |                                          |
| 08:27 |                                         | 3-5   | V 2    | GOOD! FT by BAILEY, HALLIE [FB]          |
| 08:27 | TURNOVER (LOSTBALL) by SALTERS, JADE    |       |        |                                          |
| 08:16 |                                         | 5-5   | T      | GOOD! LAYUP by ROGERS, KENLY             |
| 08:16 |                                         |       |        | ASSIST by BAILEY, HALLIE                 |
| 08:12 | TURNOVER (LOSTBALL) by SALTERS, JADE    |       |        |                                          |
| 08:12 |                                         |       |        | STEAL by RUSSELL, ZAKORRAH               |
| 08:08 |                                         | 7-5   | H 2    | GOOD! LAYUP by RUSSELL, ZAKORRAH [FB]    |
| 07:56 | SUB OUT: GIST, JHAKIA                   |       |        |                                          |
| 07:56 | SUB IN: SPENCER, AHSHA                  |       |        |                                          |
| 07:53 | TURNOVER (LOSTBALL) by CHERRY, DREAM    |       |        |                                          |
| 07:53 |                                         |       |        | STEAL by RUSSELL, ZAKORRAH               |
| 07:48 |                                         | 9-5   | H 4    | GOOD! LAYUP by RUSSELL, ZAKORRAH [FB]    |
| 07:34 | TURNOVER (LOSTBALL) by JAMES, PAYTON    |       |        |                                          |
| 07:34 | , , , , , , , , , , , , , , , , , , , , |       |        | STEAL by BAILEY, HALLIE                  |
| 07:28 |                                         |       |        | MISSED 3PTR by KEREKES, ASHLEY           |
| 07:26 | REBOUND (DEF) by SPENCER, AHSHA         |       |        | , , , , , , , , , , , , , , , , , , , ,  |
| 07:26 |                                         |       |        | FOUL (PERSONAL) by OLATUNJI, LATIFAT     |
| 07:26 |                                         |       |        | SUB OUT: ROGERS, KENLY                   |
|       |                                         |       |        | SUB OUT: BAILEY, HALLIE                  |
| 07:26 |                                         |       |        |                                          |