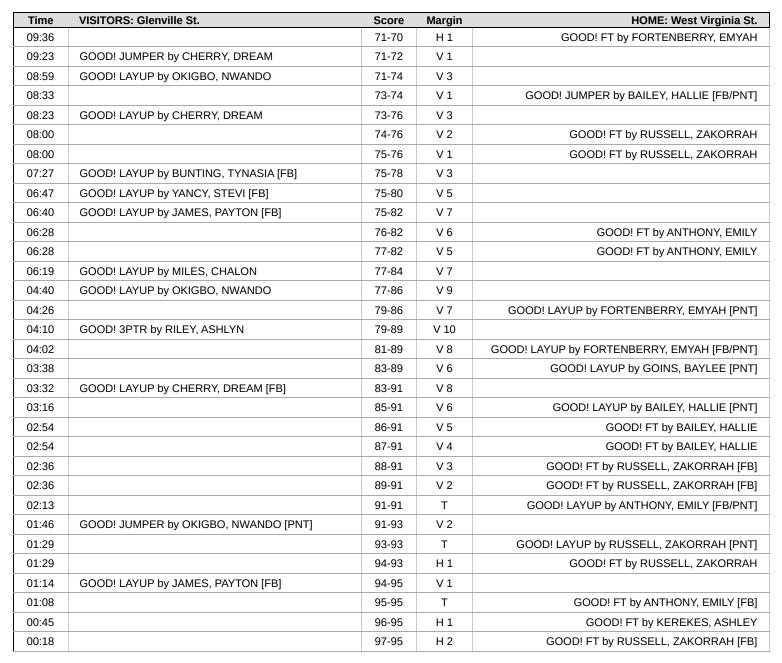

| Time  | VISITORS: Glenville St.                 | Score | Margin | HOME: West Virginia St.                  |
|-------|-----------------------------------------|-------|--------|------------------------------------------|
| 09:47 | TURNOVER (LOSTBALL) by MILES, CHALON    |       |        |                                          |
| 09:47 |                                         |       |        | STEAL by GOINS, BAYLEE                   |
| 09:44 |                                         |       |        | TURNOVER (BADPASS) by FORTENBERRY, EMYAH |
| 09:44 | STEAL by BUNTING, TYNASIA               |       |        |                                          |
| 09:40 | GOOD! LAYUP by OKIGBO, NWANDO           | 0-2   | V 2    |                                          |
| 09:18 |                                         |       |        | TURNOVER (TRAVEL) by FORTENBERRY, EMYAH  |
| 09:18 | SUB OUT: JAMES, PAYTON                  |       |        |                                          |
| 09:18 | SUB OUT: CHERRY, DREAM                  |       |        |                                          |
| 09:18 | SUB IN: STUBBS, KENYAH                  |       |        |                                          |
| 09:18 | SUB IN: SCHULER, DEJAAN                 |       |        |                                          |
| 09:07 | MISSED LAYUP by OKIGBO, NWANDO          |       |        |                                          |
| 09:07 | REBOUND (OFF) by TEAM                   |       |        |                                          |
| 09:00 | GOOD! 3PTR by OKIGBO, NWANDO            | 0-5   | V 5    |                                          |
| 09:00 | ASSIST by STUBBS, KENYAH                |       |        |                                          |
| 08:42 |                                         |       |        | MISSED LAYUP by WOODS, SHANLEY           |
| 08:39 |                                         |       |        | REBOUND (OFF) by FORTENBERRY, EMYAH      |
| 08:38 |                                         |       |        | MISSED LAYUP by FORTENBERRY, EMYAH       |
| 08:36 | REBOUND (DEF) by OKIGBO, NWANDO         |       |        |                                          |
| 08:31 | TURNOVER (BADPASS) by STUBBS, KENYAH    |       |        |                                          |
| 08:31 |                                         |       |        | SUB OUT: PARRIS, LATISHA                 |
| 08:31 |                                         |       |        | SUB OUT: WOODS, SHANLEY                  |
| 08:31 |                                         |       |        | SUB OUT: ANTHONY, EMILY                  |
| 08:31 |                                         |       |        | SUB OUT: GOINS, BAYLEE                   |
| 08:31 |                                         |       |        | SUB OUT: FORTENBERRY, EMYAH              |
| 08:31 |                                         |       |        | SUB IN: ROGERS, KENLY                    |
| 08:31 |                                         |       |        | SUB IN: BAILEY, HALLIE                   |
| 08:31 |                                         |       |        | SUB IN: KEREKES, ASHLEY                  |
| 08:31 |                                         |       |        | SUB IN: OLATUNJI, LATIFAT                |
| 08:31 |                                         |       |        | SUB IN: RUSSELL, ZAKORRAH                |
| 08:31 | SUB OUT: STUBBS, KENYAH                 |       |        |                                          |
| 08:31 | SUB OUT: SCHULER, DEJAAN                |       |        |                                          |
| 08:31 | SUB OUT: OKIGBO, NWANDO                 |       |        |                                          |
| 08:31 | SUB OUT: MILES, CHALON                  |       |        |                                          |
| 08:31 | SUB OUT: BUNTING, TYNASIA               |       |        |                                          |
| 08:31 | SUB IN: JAMES, PAYTON                   |       |        |                                          |
| 08:31 | SUB IN: SALTERS, JADE                   |       |        |                                          |
| 08:31 | SUB IN: CHERRY, DREAM                   |       |        |                                          |
| 08:31 | SUB IN: GIST, JHAKIA                    |       |        |                                          |
| 08:31 | SUB IN: RILEY, ASHLYN                   |       |        |                                          |
| 08:27 |                                         | 2-5   | V 3    | GOOD! LAYUP by BAILEY, HALLIE [FB]       |
| 08:27 | FOUL (PERSONAL) by GIST, JHAKIA         |       |        |                                          |
| 08:27 |                                         | 3-5   | V 2    | GOOD! FT by BAILEY, HALLIE [FB]          |
| 08:27 | TURNOVER (LOSTBALL) by SALTERS, JADE    |       |        |                                          |
| 08:16 |                                         | 5-5   | T      | GOOD! LAYUP by ROGERS, KENLY             |
| 08:16 |                                         |       |        | ASSIST by BAILEY, HALLIE                 |
| 08:12 | TURNOVER (LOSTBALL) by SALTERS, JADE    |       |        |                                          |
| 08:12 |                                         |       |        | STEAL by RUSSELL, ZAKORRAH               |
| 08:08 |                                         | 7-5   | H 2    | GOOD! LAYUP by RUSSELL, ZAKORRAH [FB]    |
| 07:56 | SUB OUT: GIST, JHAKIA                   |       |        |                                          |
| 07:56 | SUB IN: SPENCER, AHSHA                  |       |        |                                          |
| 07:53 | TURNOVER (LOSTBALL) by CHERRY, DREAM    |       |        |                                          |
| 07:53 |                                         |       |        | STEAL by RUSSELL, ZAKORRAH               |
| 07:48 |                                         | 9-5   | H 4    | GOOD! LAYUP by RUSSELL, ZAKORRAH [FB]    |
| 07:34 | TURNOVER (LOSTBALL) by JAMES, PAYTON    |       |        |                                          |
| 07:34 | , , , , , , , , , , , , , , , , , , , , |       |        | STEAL by BAILEY, HALLIE                  |
| 07:28 |                                         |       |        | MISSED 3PTR by KEREKES, ASHLEY           |
| 07:26 | REBOUND (DEF) by SPENCER, AHSHA         |       |        | , , , , , , , , , , , , , , , , , , , ,  |
| 07:26 |                                         |       |        | FOUL (PERSONAL) by OLATUNJI, LATIFAT     |
| 07:26 |                                         |       |        | SUB OUT: ROGERS, KENLY                   |
|       |                                         |       |        | SUB OUT: BAILEY, HALLIE                  |
| 07:26 |                                         |       |        |                                          |