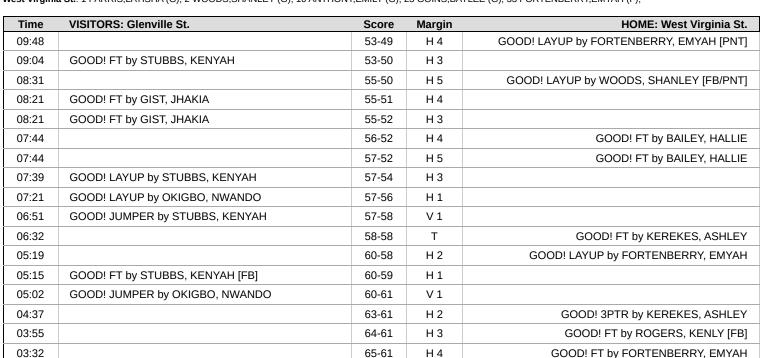

| Time  | VISITORS: Glenville St.                 | Score | Margin | HOME: West Virginia St.                  |
|-------|-----------------------------------------|-------|--------|------------------------------------------|
| 09:47 | TURNOVER (LOSTBALL) by MILES, CHALON    |       |        |                                          |
| 09:47 |                                         |       |        | STEAL by GOINS, BAYLEE                   |
| 09:44 |                                         |       |        | TURNOVER (BADPASS) by FORTENBERRY, EMYAH |
| 09:44 | STEAL by BUNTING, TYNASIA               |       |        |                                          |
| 09:40 | GOOD! LAYUP by OKIGBO, NWANDO           | 0-2   | V 2    |                                          |
| 09:18 |                                         |       |        | TURNOVER (TRAVEL) by FORTENBERRY, EMYAH  |
| 09:18 | SUB OUT: JAMES, PAYTON                  |       |        |                                          |
| 09:18 | SUB OUT: CHERRY, DREAM                  |       |        |                                          |
| 09:18 | SUB IN: STUBBS, KENYAH                  |       |        |                                          |
| 09:18 | SUB IN: SCHULER, DEJAAN                 |       |        |                                          |
| 09:07 | MISSED LAYUP by OKIGBO, NWANDO          |       |        |                                          |
| 09:07 | REBOUND (OFF) by TEAM                   |       |        |                                          |
| 09:00 | GOOD! 3PTR by OKIGBO, NWANDO            | 0-5   | V 5    |                                          |
| 09:00 | ASSIST by STUBBS, KENYAH                |       |        |                                          |
| 08:42 |                                         |       |        | MISSED LAYUP by WOODS, SHANLEY           |
| 08:39 |                                         |       |        | REBOUND (OFF) by FORTENBERRY, EMYAH      |
| 08:38 |                                         |       |        | MISSED LAYUP by FORTENBERRY, EMYAH       |
| 08:36 | REBOUND (DEF) by OKIGBO, NWANDO         |       |        |                                          |
| 08:31 | TURNOVER (BADPASS) by STUBBS, KENYAH    |       |        |                                          |
| 08:31 |                                         |       |        | SUB OUT: PARRIS, LATISHA                 |
| 08:31 |                                         |       |        | SUB OUT: WOODS, SHANLEY                  |
| 08:31 |                                         |       |        | SUB OUT: ANTHONY, EMILY                  |
| 08:31 |                                         |       |        | SUB OUT: GOINS, BAYLEE                   |
| 08:31 |                                         |       |        | SUB OUT: FORTENBERRY, EMYAH              |
| 08:31 |                                         |       |        | SUB IN: ROGERS, KENLY                    |
| 08:31 |                                         |       |        | SUB IN: BAILEY, HALLIE                   |
| 08:31 |                                         |       |        | SUB IN: KEREKES, ASHLEY                  |
| 08:31 |                                         |       |        | SUB IN: OLATUNJI, LATIFAT                |
| 08:31 |                                         |       |        | SUB IN: RUSSELL, ZAKORRAH                |
| 08:31 | SUB OUT: STUBBS, KENYAH                 |       |        |                                          |
| 08:31 | SUB OUT: SCHULER, DEJAAN                |       |        |                                          |
| 08:31 | SUB OUT: OKIGBO, NWANDO                 |       |        |                                          |
| 08:31 | SUB OUT: MILES, CHALON                  |       |        |                                          |
| 08:31 | SUB OUT: BUNTING, TYNASIA               |       |        |                                          |
| 08:31 | SUB IN: JAMES, PAYTON                   |       |        |                                          |
| 08:31 | SUB IN: SALTERS, JADE                   |       |        |                                          |
| 08:31 | SUB IN: CHERRY, DREAM                   |       |        |                                          |
| 08:31 | SUB IN: GIST, JHAKIA                    |       |        |                                          |
| 08:31 | SUB IN: RILEY, ASHLYN                   |       |        |                                          |
| 08:27 |                                         | 2-5   | V 3    | GOOD! LAYUP by BAILEY, HALLIE [FB]       |
| 08:27 | FOUL (PERSONAL) by GIST, JHAKIA         |       |        |                                          |
| 08:27 |                                         | 3-5   | V 2    | GOOD! FT by BAILEY, HALLIE [FB]          |
| 08:27 | TURNOVER (LOSTBALL) by SALTERS, JADE    |       |        |                                          |
| 08:16 |                                         | 5-5   | T      | GOOD! LAYUP by ROGERS, KENLY             |
| 08:16 |                                         |       |        | ASSIST by BAILEY, HALLIE                 |
| 08:12 | TURNOVER (LOSTBALL) by SALTERS, JADE    |       |        |                                          |
| 08:12 |                                         |       |        | STEAL by RUSSELL, ZAKORRAH               |
| 08:08 |                                         | 7-5   | H 2    | GOOD! LAYUP by RUSSELL, ZAKORRAH [FB]    |
| 07:56 | SUB OUT: GIST, JHAKIA                   |       |        |                                          |
| 07:56 | SUB IN: SPENCER, AHSHA                  |       |        |                                          |
| 07:53 | TURNOVER (LOSTBALL) by CHERRY, DREAM    |       |        |                                          |
| 07:53 |                                         |       |        | STEAL by RUSSELL, ZAKORRAH               |
| 07:48 |                                         | 9-5   | H 4    | GOOD! LAYUP by RUSSELL, ZAKORRAH [FB]    |
| 07:34 | TURNOVER (LOSTBALL) by JAMES, PAYTON    |       |        |                                          |
| 07:34 | , , , , , , , , , , , , , , , , , , , , |       |        | STEAL by BAILEY, HALLIE                  |
| 07:28 |                                         |       |        | MISSED 3PTR by KEREKES, ASHLEY           |
| 07:26 | REBOUND (DEF) by SPENCER, AHSHA         |       |        | , , , , , , , , , , , , , , , , , , , ,  |
| 07:26 |                                         |       |        | FOUL (PERSONAL) by OLATUNJI, LATIFAT     |
| 07:26 |                                         |       |        | SUB OUT: ROGERS, KENLY                   |
|       |                                         |       |        | SUB OUT: BAILEY, HALLIE                  |
| 07:26 |                                         |       |        |                                          |