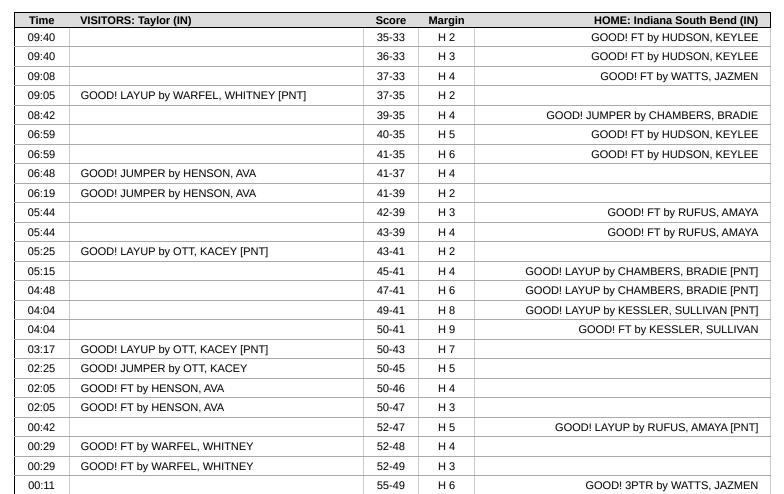

# Period 3 Starters:

| Time  | VISITORS: Taylor (IN)                | Score | Margin | HOME: Indiana South Bend (IN)           |
|-------|--------------------------------------|-------|--------|-----------------------------------------|
| 09:48 |                                      |       |        | MISSED 3PTR by CHAMBERS, BRADIE         |
| 09:48 |                                      |       |        | REBOUND (OFF) by HUDSON, KEYLEE         |
| 09:40 | FOUL by FOHL, EMMA                   |       |        |                                         |
| 09:40 |                                      | 35-33 | H 2    | GOOD! FT by HUDSON, KEYLEE              |
| 09:40 |                                      | 36-33 | H 3    | GOOD! FT by HUDSON, KEYLEE              |
| 09:22 | TURNOVER by WARFEL, WHITNEY          |       |        |                                         |
| 09:15 |                                      |       |        | STEAL by HUDSON, KEYLEE                 |
| 09:08 | FOUL by WARFEL, WHITNEY              |       |        |                                         |
| 09:08 |                                      | 37-33 | H 4    | GOOD! FT by WATTS, JAZMEN               |
| 09:08 |                                      |       |        | MISSED FT by WATTS, JAZMEN              |
| 09:08 | REBOUND (DEF) by WARFEL, WHITNEY     |       |        |                                         |
| 09:08 | SUB IN: WARFEL, WHITNEY              |       |        |                                         |
| 09:08 | SUB OUT: OTT, KACEY                  |       |        |                                         |
| 09:05 | GOOD! LAYUP by WARFEL, WHITNEY [PNT] | 37-35 | H 2    |                                         |
| 09:05 | ASSIST by WOODS, MAYCEE              |       |        |                                         |
| 08:42 |                                      | 39-35 | H 4    | GOOD! JUMPER by CHAMBERS, BRADIE        |
| 08:30 | TURNOVER by FOHL, EMMA               |       |        |                                         |
| 08:25 |                                      |       |        | TURNOVER by WATTS, JAZMEN               |
| 08:23 | STEAL by WAYNE, KENDALL              |       |        |                                         |
| 07:52 |                                      |       |        | BLOCK by KESSLER, SULLIVAN              |
| 07:52 | REBOUND (OFF) by TEAM                |       |        |                                         |
| 07:46 |                                      |       |        | STEAL by KESSLER, SULLIVAN              |
| 07:32 | SUB IN: OTT, KACEY                   |       |        |                                         |
| 07:32 | SUB OUT: WARFEL, WHITNEY             |       |        |                                         |
| 07:22 | TURNOVER by WOODS, MAYCEE            |       |        |                                         |
| 07:14 |                                      |       |        | MISSED 3PTR by WATTS, JAZMEN            |
| 07:14 | REBOUND (DEF) by FOHL, EMMA          |       |        | <u> </u>                                |
| 07:08 | MISSED 3PTR by HENSON, AVA           |       |        |                                         |
| 07:08 |                                      |       |        | REBOUND (DEF) by RUFUS, AMAYA           |
| 07:01 | FOUL by OTT, KACEY                   |       |        |                                         |
| 06:59 |                                      | 40-35 | H 5    | GOOD! FT by HUDSON, KEYLEE              |
| 06:59 |                                      | 41-35 | H 6    | GOOD! FT by HUDSON, KEYLEE              |
| 06:57 | MISSED 3PTR by WOODS, MAYCEE         |       | -      | ., ,                                    |
| 06:57 | REBOUND (OFF) by HENSON, AVA         |       |        |                                         |
| 06:48 | GOOD! JUMPER by HENSON, AVA          | 41-37 | H 4    |                                         |
| 06:43 | SSSECOM ENDINENCE INTO               | 1201  |        | MISSED JUMPER by RUFUS, AMAYA           |
| 06:43 |                                      |       |        | REBOUND (OFF) by RUFUS, AMAYA           |
| 06:43 | SUB IN: KELLY, QUINN                 |       |        | 112200112 (011) 25 1101 0017 11111 1171 |
| 06:43 | SUB OUT: WAYNE, KENDALL              |       |        |                                         |
| 06:26 | COD COT. WATER, RENDALE              |       |        | TURNOVER by HUDSON, KEYLEE              |
| 06:23 | STEAL by OTT, KACEY                  |       |        | TORRIOVER BY HODGON, RETELL             |
| 06:19 | GOOD! JUMPER by HENSON, AVA          | 41-39 | H 2    |                                         |
| 06:01 | COOD: SOWI ER BY FIENDON, AVA        | 41 33 | 112    | TURNOVER by WATTS, JAZMEN               |
| 05:59 | STEAL by KELLY, QUINN                |       |        | TOTALOVER BY WATERS, SAZIMEN            |
| 05:56 | TURNOVER by WOODS, MAYCEE            |       |        |                                         |
| 05:54 | TORROVER BY WOODS, MATCLE            |       |        | STEAL by RUFUS, AMAYA                   |
| 05:44 | FOUL by WOODS, MAYCEE                |       |        | STEAL BY NOT 03, AWATA                  |
| 05:44 | 1 OOL BY WOODS, WINTOLL              | 42-39 | H 3    | GOOD! FT by RUFUS, AMAYA                |
| 05:44 |                                      | 43-39 | H 4    | GOOD! FT by RUFUS, AMAYA                |
|       |                                      | 43-39 | Π4     |                                         |
| 05:44 |                                      |       |        | SUB IN: BARICKMAN, PORTER               |
| 05:44 | COOD LAVID by OTT MACEV IDAT         | 40.41 | ЦЭ     | SUB OUT: RUFUS, AMAYA                   |
| 05:25 | GOOD! LAYUP by OTT, KACEY [PNT]      | 43-41 | H 2    |                                         |
| 05:25 | ASSIST by WOODS, MAYCEE              | 45.46 | 11.4   | COODII AVIID E OLIAMBERO BRACIE CATE    |
| 05:15 |                                      | 45-41 | H 4    | GOOD! LAYUP by CHAMBERS, BRADIE [PNT]   |
| 05:02 | MICOED THADED by HENCON 11 /         |       |        | FOUL by HUDSON, KEYLEE                  |
| 04:55 | MISSED JUMPER by HENSON, AVA         |       |        | 5500 W.B (5-5)                          |
| 04:55 |                                      |       |        | REBOUND (DEF) by KESSLER, SULLIVAN      |
| 04:48 |                                      | 47-41 | H 6    | GOOD! LAYUP by CHAMBERS, BRADIE [PNT]   |
| 04:28 | MISSED JUMPER by HENSON, AVA         |       |        |                                         |
| 04:28 |                                      |       |        | REBOUND (DEF) by BARICKMAN, PORTER      |
| 04:04 |                                      | 49-41 | H 8    | GOOD! LAYUP by KESSLER, SULLIVAN [PNT]  |
|       |                                      |       |        |                                         |