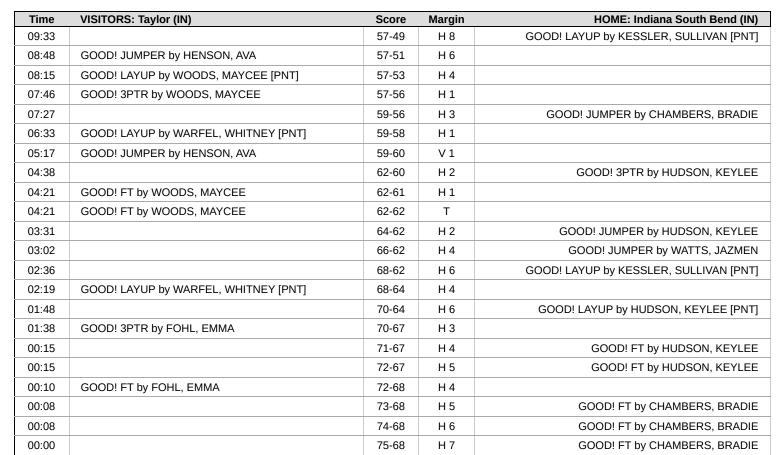

# Period 3 Starters:

| Time  | VISITORS: Taylor (IN)                | Score | Margin | HOME: Indiana South Bend (IN)           |
|-------|--------------------------------------|-------|--------|-----------------------------------------|
| 09:48 |                                      |       |        | MISSED 3PTR by CHAMBERS, BRADIE         |
| 09:48 |                                      |       |        | REBOUND (OFF) by HUDSON, KEYLEE         |
| 09:40 | FOUL by FOHL, EMMA                   |       |        |                                         |
| 09:40 |                                      | 35-33 | H 2    | GOOD! FT by HUDSON, KEYLEE              |
| 09:40 |                                      | 36-33 | H 3    | GOOD! FT by HUDSON, KEYLEE              |
| 09:22 | TURNOVER by WARFEL, WHITNEY          |       |        |                                         |
| 09:15 |                                      |       |        | STEAL by HUDSON, KEYLEE                 |
| 09:08 | FOUL by WARFEL, WHITNEY              |       |        |                                         |
| 09:08 |                                      | 37-33 | H 4    | GOOD! FT by WATTS, JAZMEN               |
| 09:08 |                                      |       |        | MISSED FT by WATTS, JAZMEN              |
| 09:08 | REBOUND (DEF) by WARFEL, WHITNEY     |       |        |                                         |
| 09:08 | SUB IN: WARFEL, WHITNEY              |       |        |                                         |
| 09:08 | SUB OUT: OTT, KACEY                  |       |        |                                         |
| 09:05 | GOOD! LAYUP by WARFEL, WHITNEY [PNT] | 37-35 | H 2    |                                         |
| 09:05 | ASSIST by WOODS, MAYCEE              |       |        |                                         |
| 08:42 |                                      | 39-35 | H 4    | GOOD! JUMPER by CHAMBERS, BRADIE        |
| 08:30 | TURNOVER by FOHL, EMMA               |       |        |                                         |
| 08:25 |                                      |       |        | TURNOVER by WATTS, JAZMEN               |
| 08:23 | STEAL by WAYNE, KENDALL              |       |        |                                         |
| 07:52 |                                      |       |        | BLOCK by KESSLER, SULLIVAN              |
| 07:52 | REBOUND (OFF) by TEAM                |       |        |                                         |
| 07:46 |                                      |       |        | STEAL by KESSLER, SULLIVAN              |
| 07:32 | SUB IN: OTT, KACEY                   |       |        |                                         |
| 07:32 | SUB OUT: WARFEL, WHITNEY             |       |        |                                         |
| 07:22 | TURNOVER by WOODS, MAYCEE            |       |        |                                         |
| 07:14 |                                      |       |        | MISSED 3PTR by WATTS, JAZMEN            |
| 07:14 | REBOUND (DEF) by FOHL, EMMA          |       |        | <u> </u>                                |
| 07:08 | MISSED 3PTR by HENSON, AVA           |       |        |                                         |
| 07:08 |                                      |       |        | REBOUND (DEF) by RUFUS, AMAYA           |
| 07:01 | FOUL by OTT, KACEY                   |       |        |                                         |
| 06:59 |                                      | 40-35 | H 5    | GOOD! FT by HUDSON, KEYLEE              |
| 06:59 |                                      | 41-35 | H 6    | GOOD! FT by HUDSON, KEYLEE              |
| 06:57 | MISSED 3PTR by WOODS, MAYCEE         |       | -      | ., ,                                    |
| 06:57 | REBOUND (OFF) by HENSON, AVA         |       |        |                                         |
| 06:48 | GOOD! JUMPER by HENSON, AVA          | 41-37 | H 4    |                                         |
| 06:43 | SSSECOM ENDINENCE INTO               | 1201  |        | MISSED JUMPER by RUFUS, AMAYA           |
| 06:43 |                                      |       |        | REBOUND (OFF) by RUFUS, AMAYA           |
| 06:43 | SUB IN: KELLY, QUINN                 |       |        | 112200112 (011) 25 1101 0017 11111 1171 |
| 06:43 | SUB OUT: WAYNE, KENDALL              |       |        |                                         |
| 06:26 | COD COT. WATER, RENDALE              |       |        | TURNOVER by HUDSON, KEYLEE              |
| 06:23 | STEAL by OTT, KACEY                  |       |        | TORRIOVER BY HODGON, RETELL             |
| 06:19 | GOOD! JUMPER by HENSON, AVA          | 41-39 | H 2    |                                         |
| 06:01 | COOD: SOWI ER BY FIENDON, AVA        | 41 33 | 112    | TURNOVER by WATTS, JAZMEN               |
| 05:59 | STEAL by KELLY, QUINN                |       |        | TOTALOVER BY WATERS, SAZIMEN            |
| 05:56 | TURNOVER by WOODS, MAYCEE            |       |        |                                         |
| 05:54 | TORROVER BY WOODS, MATCLE            |       |        | STEAL by RUFUS, AMAYA                   |
| 05:44 | FOUL by WOODS, MAYCEE                |       |        | STEAL BY NOT 03, AWATA                  |
| 05:44 | 1 OOL BY WOODS, WINTOLL              | 42-39 | H 3    | GOOD! FT by RUFUS, AMAYA                |
| 05:44 |                                      | 43-39 | H 4    | GOOD! FT by RUFUS, AMAYA                |
|       |                                      | 43-39 | Π4     |                                         |
| 05:44 |                                      |       |        | SUB IN: BARICKMAN, PORTER               |
| 05:44 | COOD LAVID by OTT MACEV IDAT         | 40.41 | ЦЭ     | SUB OUT: RUFUS, AMAYA                   |
| 05:25 | GOOD! LAYUP by OTT, KACEY [PNT]      | 43-41 | H 2    |                                         |
| 05:25 | ASSIST by WOODS, MAYCEE              | 45.46 | 11.4   | COODII AVIID E OLIAMBERO BRACIE CATE    |
| 05:15 |                                      | 45-41 | H 4    | GOOD! LAYUP by CHAMBERS, BRADIE [PNT]   |
| 05:02 | MICOED THADED by HENCON 11 /         |       |        | FOUL by HUDSON, KEYLEE                  |
| 04:55 | MISSED JUMPER by HENSON, AVA         |       |        | 5500 W.B (5-5)                          |
| 04:55 |                                      |       |        | REBOUND (DEF) by KESSLER, SULLIVAN      |
| 04:48 |                                      | 47-41 | H 6    | GOOD! LAYUP by CHAMBERS, BRADIE [PNT]   |
| 04:28 | MISSED JUMPER by HENSON, AVA         |       |        |                                         |
| 04:28 |                                      |       |        | REBOUND (DEF) by BARICKMAN, PORTER      |
| 04:04 |                                      | 49-41 | H 8    | GOOD! LAYUP by KESSLER, SULLIVAN [PNT]  |
|       |                                      |       |        |                                         |