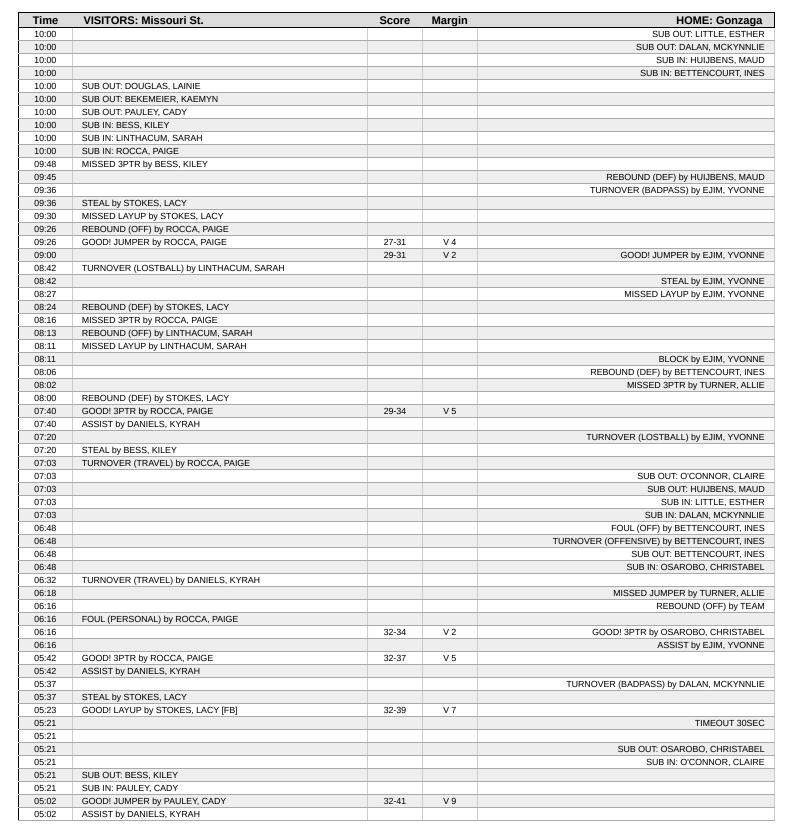

Deadball Rebounds: 2,0

Gonzaga 14

| Player              | S                                                                                                                                     | Pts                                                                                                                                                 | FG                                                                                                                                                                    | 3FG                                                                                                                                                                                                   | FT                                                                                                                                                                                                                                                                                                                                                                                                                                                                                                                                                                                    | OR                                                                                                                                                                                                                                                                                                                                                                                                                                                                                                                                                                                                                                                                                    | DR                                                                                                                                                                                                                                                                                                                                                                                                                                                                                                                                                                                                                                                                                                                                                                                                                        | TR                                                                                                                                                                                                                                                                                                                                                                                                                                                                                                                                                                                                                                                                                                                                                                                                                                                                                                 | PF                                                                                                                                                                                                                                                                                                                                                                                                                                                                                                                                                                                                                                                                                                                                                                                                                                                                                                                               | Α                                                                                                                                                                                                                                                                                                                                                                                                                                                                                                                                                                                                                                                                                                                                                                                                                                                                                                                                                                                                                | TO                                                                                                                                                                                                                                                                                                                                                                                                                                                                                                                                                                                                                                                                                                                                                                                                                                                                                                                                                                                                                                                                                             | Blk                                                                                                                                                                                                                                                                                                                                                                                                                                                                                                                                                                                                                                                                                                                                                                                                                                                                                                                                                                                                                                                                                                               | Stl                                                                                                                                                                                                                                                                                                                                                                                                                                                                                                                                                                                                                                                                                                                                                                                                                                                                                                                                                                                                                                                                                                               | Min                                                                                                                                                                                                                                                                                                                                                                                                                                                                                                                                                                                                                                                                                                                                                                                                                                                                                                                                                                                                                                                                                                               | +/-                                                                                                                                                                                                                                                                                                                                                                                                                                                                                                                                                                                                                                                                                                                                                                                                                                                                                                                                                                                                                                                                                                               |
|---------------------|---------------------------------------------------------------------------------------------------------------------------------------|-----------------------------------------------------------------------------------------------------------------------------------------------------|-----------------------------------------------------------------------------------------------------------------------------------------------------------------------|-------------------------------------------------------------------------------------------------------------------------------------------------------------------------------------------------------|---------------------------------------------------------------------------------------------------------------------------------------------------------------------------------------------------------------------------------------------------------------------------------------------------------------------------------------------------------------------------------------------------------------------------------------------------------------------------------------------------------------------------------------------------------------------------------------|---------------------------------------------------------------------------------------------------------------------------------------------------------------------------------------------------------------------------------------------------------------------------------------------------------------------------------------------------------------------------------------------------------------------------------------------------------------------------------------------------------------------------------------------------------------------------------------------------------------------------------------------------------------------------------------|---------------------------------------------------------------------------------------------------------------------------------------------------------------------------------------------------------------------------------------------------------------------------------------------------------------------------------------------------------------------------------------------------------------------------------------------------------------------------------------------------------------------------------------------------------------------------------------------------------------------------------------------------------------------------------------------------------------------------------------------------------------------------------------------------------------------------|----------------------------------------------------------------------------------------------------------------------------------------------------------------------------------------------------------------------------------------------------------------------------------------------------------------------------------------------------------------------------------------------------------------------------------------------------------------------------------------------------------------------------------------------------------------------------------------------------------------------------------------------------------------------------------------------------------------------------------------------------------------------------------------------------------------------------------------------------------------------------------------------------|----------------------------------------------------------------------------------------------------------------------------------------------------------------------------------------------------------------------------------------------------------------------------------------------------------------------------------------------------------------------------------------------------------------------------------------------------------------------------------------------------------------------------------------------------------------------------------------------------------------------------------------------------------------------------------------------------------------------------------------------------------------------------------------------------------------------------------------------------------------------------------------------------------------------------------|------------------------------------------------------------------------------------------------------------------------------------------------------------------------------------------------------------------------------------------------------------------------------------------------------------------------------------------------------------------------------------------------------------------------------------------------------------------------------------------------------------------------------------------------------------------------------------------------------------------------------------------------------------------------------------------------------------------------------------------------------------------------------------------------------------------------------------------------------------------------------------------------------------------------------------------------------------------------------------------------------------------|------------------------------------------------------------------------------------------------------------------------------------------------------------------------------------------------------------------------------------------------------------------------------------------------------------------------------------------------------------------------------------------------------------------------------------------------------------------------------------------------------------------------------------------------------------------------------------------------------------------------------------------------------------------------------------------------------------------------------------------------------------------------------------------------------------------------------------------------------------------------------------------------------------------------------------------------------------------------------------------------------------------------------------------------------------------------------------------------|-------------------------------------------------------------------------------------------------------------------------------------------------------------------------------------------------------------------------------------------------------------------------------------------------------------------------------------------------------------------------------------------------------------------------------------------------------------------------------------------------------------------------------------------------------------------------------------------------------------------------------------------------------------------------------------------------------------------------------------------------------------------------------------------------------------------------------------------------------------------------------------------------------------------------------------------------------------------------------------------------------------------------------------------------------------------------------------------------------------------|-------------------------------------------------------------------------------------------------------------------------------------------------------------------------------------------------------------------------------------------------------------------------------------------------------------------------------------------------------------------------------------------------------------------------------------------------------------------------------------------------------------------------------------------------------------------------------------------------------------------------------------------------------------------------------------------------------------------------------------------------------------------------------------------------------------------------------------------------------------------------------------------------------------------------------------------------------------------------------------------------------------------------------------------------------------------------------------------------------------------|-------------------------------------------------------------------------------------------------------------------------------------------------------------------------------------------------------------------------------------------------------------------------------------------------------------------------------------------------------------------------------------------------------------------------------------------------------------------------------------------------------------------------------------------------------------------------------------------------------------------------------------------------------------------------------------------------------------------------------------------------------------------------------------------------------------------------------------------------------------------------------------------------------------------------------------------------------------------------------------------------------------------------------------------------------------------------------------------------------------------|-------------------------------------------------------------------------------------------------------------------------------------------------------------------------------------------------------------------------------------------------------------------------------------------------------------------------------------------------------------------------------------------------------------------------------------------------------------------------------------------------------------------------------------------------------------------------------------------------------------------------------------------------------------------------------------------------------------------------------------------------------------------------------------------------------------------------------------------------------------------------------------------------------------------------------------------------------------------------------------------------------------------------------------------------------------------------------------------------------------------|
| O'CONNOR, CLAIRE    | G                                                                                                                                     | 2                                                                                                                                                   | 0-0                                                                                                                                                                   | 0-0                                                                                                                                                                                                   | 2-2                                                                                                                                                                                                                                                                                                                                                                                                                                                                                                                                                                                   | 0                                                                                                                                                                                                                                                                                                                                                                                                                                                                                                                                                                                                                                                                                     | 0                                                                                                                                                                                                                                                                                                                                                                                                                                                                                                                                                                                                                                                                                                                                                                                                                         | 0                                                                                                                                                                                                                                                                                                                                                                                                                                                                                                                                                                                                                                                                                                                                                                                                                                                                                                  | 0                                                                                                                                                                                                                                                                                                                                                                                                                                                                                                                                                                                                                                                                                                                                                                                                                                                                                                                                | 0                                                                                                                                                                                                                                                                                                                                                                                                                                                                                                                                                                                                                                                                                                                                                                                                                                                                                                                                                                                                                | 2                                                                                                                                                                                                                                                                                                                                                                                                                                                                                                                                                                                                                                                                                                                                                                                                                                                                                                                                                                                                                                                                                              | 0                                                                                                                                                                                                                                                                                                                                                                                                                                                                                                                                                                                                                                                                                                                                                                                                                                                                                                                                                                                                                                                                                                                 | 0                                                                                                                                                                                                                                                                                                                                                                                                                                                                                                                                                                                                                                                                                                                                                                                                                                                                                                                                                                                                                                                                                                                 | 8                                                                                                                                                                                                                                                                                                                                                                                                                                                                                                                                                                                                                                                                                                                                                                                                                                                                                                                                                                                                                                                                                                                 | -1                                                                                                                                                                                                                                                                                                                                                                                                                                                                                                                                                                                                                                                                                                                                                                                                                                                                                                                                                                                                                                                                                                                |
| HUIJBENS, MAUD      | F                                                                                                                                     | 2                                                                                                                                                   | 1-1                                                                                                                                                                   | 0-0                                                                                                                                                                                                   | 0-0                                                                                                                                                                                                                                                                                                                                                                                                                                                                                                                                                                                   | 0                                                                                                                                                                                                                                                                                                                                                                                                                                                                                                                                                                                                                                                                                     | 1                                                                                                                                                                                                                                                                                                                                                                                                                                                                                                                                                                                                                                                                                                                                                                                                                         | 1                                                                                                                                                                                                                                                                                                                                                                                                                                                                                                                                                                                                                                                                                                                                                                                                                                                                                                  | 1                                                                                                                                                                                                                                                                                                                                                                                                                                                                                                                                                                                                                                                                                                                                                                                                                                                                                                                                | 1                                                                                                                                                                                                                                                                                                                                                                                                                                                                                                                                                                                                                                                                                                                                                                                                                                                                                                                                                                                                                | 1                                                                                                                                                                                                                                                                                                                                                                                                                                                                                                                                                                                                                                                                                                                                                                                                                                                                                                                                                                                                                                                                                              | 0                                                                                                                                                                                                                                                                                                                                                                                                                                                                                                                                                                                                                                                                                                                                                                                                                                                                                                                                                                                                                                                                                                                 | 1                                                                                                                                                                                                                                                                                                                                                                                                                                                                                                                                                                                                                                                                                                                                                                                                                                                                                                                                                                                                                                                                                                                 | 5                                                                                                                                                                                                                                                                                                                                                                                                                                                                                                                                                                                                                                                                                                                                                                                                                                                                                                                                                                                                                                                                                                                 | 6                                                                                                                                                                                                                                                                                                                                                                                                                                                                                                                                                                                                                                                                                                                                                                                                                                                                                                                                                                                                                                                                                                                 |
| BETTENCOURT, INES   | G                                                                                                                                     | 0                                                                                                                                                   | 0-0                                                                                                                                                                   | 0-0                                                                                                                                                                                                   | 0-0                                                                                                                                                                                                                                                                                                                                                                                                                                                                                                                                                                                   | 0                                                                                                                                                                                                                                                                                                                                                                                                                                                                                                                                                                                                                                                                                     | 0                                                                                                                                                                                                                                                                                                                                                                                                                                                                                                                                                                                                                                                                                                                                                                                                                         | 0                                                                                                                                                                                                                                                                                                                                                                                                                                                                                                                                                                                                                                                                                                                                                                                                                                                                                                  | 1                                                                                                                                                                                                                                                                                                                                                                                                                                                                                                                                                                                                                                                                                                                                                                                                                                                                                                                                | 0                                                                                                                                                                                                                                                                                                                                                                                                                                                                                                                                                                                                                                                                                                                                                                                                                                                                                                                                                                                                                | 0                                                                                                                                                                                                                                                                                                                                                                                                                                                                                                                                                                                                                                                                                                                                                                                                                                                                                                                                                                                                                                                                                              | 0                                                                                                                                                                                                                                                                                                                                                                                                                                                                                                                                                                                                                                                                                                                                                                                                                                                                                                                                                                                                                                                                                                                 | 0                                                                                                                                                                                                                                                                                                                                                                                                                                                                                                                                                                                                                                                                                                                                                                                                                                                                                                                                                                                                                                                                                                                 | 1                                                                                                                                                                                                                                                                                                                                                                                                                                                                                                                                                                                                                                                                                                                                                                                                                                                                                                                                                                                                                                                                                                                 | 0                                                                                                                                                                                                                                                                                                                                                                                                                                                                                                                                                                                                                                                                                                                                                                                                                                                                                                                                                                                                                                                                                                                 |
| TURNER, ALLIE       | G                                                                                                                                     | 5                                                                                                                                                   | 2-4                                                                                                                                                                   | 1-3                                                                                                                                                                                                   | 0-0                                                                                                                                                                                                                                                                                                                                                                                                                                                                                                                                                                                   | 0                                                                                                                                                                                                                                                                                                                                                                                                                                                                                                                                                                                                                                                                                     | 2                                                                                                                                                                                                                                                                                                                                                                                                                                                                                                                                                                                                                                                                                                                                                                                                                         | 2                                                                                                                                                                                                                                                                                                                                                                                                                                                                                                                                                                                                                                                                                                                                                                                                                                                                                                  | 0                                                                                                                                                                                                                                                                                                                                                                                                                                                                                                                                                                                                                                                                                                                                                                                                                                                                                                                                | 2                                                                                                                                                                                                                                                                                                                                                                                                                                                                                                                                                                                                                                                                                                                                                                                                                                                                                                                                                                                                                | 1                                                                                                                                                                                                                                                                                                                                                                                                                                                                                                                                                                                                                                                                                                                                                                                                                                                                                                                                                                                                                                                                                              | 1                                                                                                                                                                                                                                                                                                                                                                                                                                                                                                                                                                                                                                                                                                                                                                                                                                                                                                                                                                                                                                                                                                                 | 1                                                                                                                                                                                                                                                                                                                                                                                                                                                                                                                                                                                                                                                                                                                                                                                                                                                                                                                                                                                                                                                                                                                 | 10                                                                                                                                                                                                                                                                                                                                                                                                                                                                                                                                                                                                                                                                                                                                                                                                                                                                                                                                                                                                                                                                                                                | 3                                                                                                                                                                                                                                                                                                                                                                                                                                                                                                                                                                                                                                                                                                                                                                                                                                                                                                                                                                                                                                                                                                                 |
| EJIM, YVONNE        | F                                                                                                                                     | 2                                                                                                                                                   | 1-1                                                                                                                                                                   | 0-0                                                                                                                                                                                                   | 0-0                                                                                                                                                                                                                                                                                                                                                                                                                                                                                                                                                                                   | 0                                                                                                                                                                                                                                                                                                                                                                                                                                                                                                                                                                                                                                                                                     | 1                                                                                                                                                                                                                                                                                                                                                                                                                                                                                                                                                                                                                                                                                                                                                                                                                         | 1                                                                                                                                                                                                                                                                                                                                                                                                                                                                                                                                                                                                                                                                                                                                                                                                                                                                                                  | 0                                                                                                                                                                                                                                                                                                                                                                                                                                                                                                                                                                                                                                                                                                                                                                                                                                                                                                                                | 1                                                                                                                                                                                                                                                                                                                                                                                                                                                                                                                                                                                                                                                                                                                                                                                                                                                                                                                                                                                                                | 1                                                                                                                                                                                                                                                                                                                                                                                                                                                                                                                                                                                                                                                                                                                                                                                                                                                                                                                                                                                                                                                                                              | 0                                                                                                                                                                                                                                                                                                                                                                                                                                                                                                                                                                                                                                                                                                                                                                                                                                                                                                                                                                                                                                                                                                                 | 0                                                                                                                                                                                                                                                                                                                                                                                                                                                                                                                                                                                                                                                                                                                                                                                                                                                                                                                                                                                                                                                                                                                 | 9                                                                                                                                                                                                                                                                                                                                                                                                                                                                                                                                                                                                                                                                                                                                                                                                                                                                                                                                                                                                                                                                                                                 | 2                                                                                                                                                                                                                                                                                                                                                                                                                                                                                                                                                                                                                                                                                                                                                                                                                                                                                                                                                                                                                                                                                                                 |
| LITTLE, ESTHER      | G                                                                                                                                     | 2                                                                                                                                                   | 1-1                                                                                                                                                                   | 0-0                                                                                                                                                                                                   | 0-0                                                                                                                                                                                                                                                                                                                                                                                                                                                                                                                                                                                   | 0                                                                                                                                                                                                                                                                                                                                                                                                                                                                                                                                                                                                                                                                                     | 4                                                                                                                                                                                                                                                                                                                                                                                                                                                                                                                                                                                                                                                                                                                                                                                                                         | 4                                                                                                                                                                                                                                                                                                                                                                                                                                                                                                                                                                                                                                                                                                                                                                                                                                                                                                  | 1                                                                                                                                                                                                                                                                                                                                                                                                                                                                                                                                                                                                                                                                                                                                                                                                                                                                                                                                | 0                                                                                                                                                                                                                                                                                                                                                                                                                                                                                                                                                                                                                                                                                                                                                                                                                                                                                                                                                                                                                | 1                                                                                                                                                                                                                                                                                                                                                                                                                                                                                                                                                                                                                                                                                                                                                                                                                                                                                                                                                                                                                                                                                              | 0                                                                                                                                                                                                                                                                                                                                                                                                                                                                                                                                                                                                                                                                                                                                                                                                                                                                                                                                                                                                                                                                                                                 | 0                                                                                                                                                                                                                                                                                                                                                                                                                                                                                                                                                                                                                                                                                                                                                                                                                                                                                                                                                                                                                                                                                                                 | 9                                                                                                                                                                                                                                                                                                                                                                                                                                                                                                                                                                                                                                                                                                                                                                                                                                                                                                                                                                                                                                                                                                                 | 3                                                                                                                                                                                                                                                                                                                                                                                                                                                                                                                                                                                                                                                                                                                                                                                                                                                                                                                                                                                                                                                                                                                 |
| OSAROBO, CHRISTABEL | G                                                                                                                                     | 0                                                                                                                                                   | 0-0                                                                                                                                                                   | 0-0                                                                                                                                                                                                   | 0-0                                                                                                                                                                                                                                                                                                                                                                                                                                                                                                                                                                                   | 0                                                                                                                                                                                                                                                                                                                                                                                                                                                                                                                                                                                                                                                                                     | 0                                                                                                                                                                                                                                                                                                                                                                                                                                                                                                                                                                                                                                                                                                                                                                                                                         | 0                                                                                                                                                                                                                                                                                                                                                                                                                                                                                                                                                                                                                                                                                                                                                                                                                                                                                                  | 0                                                                                                                                                                                                                                                                                                                                                                                                                                                                                                                                                                                                                                                                                                                                                                                                                                                                                                                                | 0                                                                                                                                                                                                                                                                                                                                                                                                                                                                                                                                                                                                                                                                                                                                                                                                                                                                                                                                                                                                                | 0                                                                                                                                                                                                                                                                                                                                                                                                                                                                                                                                                                                                                                                                                                                                                                                                                                                                                                                                                                                                                                                                                              | 0                                                                                                                                                                                                                                                                                                                                                                                                                                                                                                                                                                                                                                                                                                                                                                                                                                                                                                                                                                                                                                                                                                                 | 0                                                                                                                                                                                                                                                                                                                                                                                                                                                                                                                                                                                                                                                                                                                                                                                                                                                                                                                                                                                                                                                                                                                 | 3                                                                                                                                                                                                                                                                                                                                                                                                                                                                                                                                                                                                                                                                                                                                                                                                                                                                                                                                                                                                                                                                                                                 | 4                                                                                                                                                                                                                                                                                                                                                                                                                                                                                                                                                                                                                                                                                                                                                                                                                                                                                                                                                                                                                                                                                                                 |
| DALAN, MCKYNNLIE    | F                                                                                                                                     | 1                                                                                                                                                   | 0-1                                                                                                                                                                   | 0-0                                                                                                                                                                                                   | 1-2                                                                                                                                                                                                                                                                                                                                                                                                                                                                                                                                                                                   | 0                                                                                                                                                                                                                                                                                                                                                                                                                                                                                                                                                                                                                                                                                     | 0                                                                                                                                                                                                                                                                                                                                                                                                                                                                                                                                                                                                                                                                                                                                                                                                                         | 0                                                                                                                                                                                                                                                                                                                                                                                                                                                                                                                                                                                                                                                                                                                                                                                                                                                                                                  | 0                                                                                                                                                                                                                                                                                                                                                                                                                                                                                                                                                                                                                                                                                                                                                                                                                                                                                                                                | 0                                                                                                                                                                                                                                                                                                                                                                                                                                                                                                                                                                                                                                                                                                                                                                                                                                                                                                                                                                                                                | 0                                                                                                                                                                                                                                                                                                                                                                                                                                                                                                                                                                                                                                                                                                                                                                                                                                                                                                                                                                                                                                                                                              | 0                                                                                                                                                                                                                                                                                                                                                                                                                                                                                                                                                                                                                                                                                                                                                                                                                                                                                                                                                                                                                                                                                                                 | 0                                                                                                                                                                                                                                                                                                                                                                                                                                                                                                                                                                                                                                                                                                                                                                                                                                                                                                                                                                                                                                                                                                                 | 6                                                                                                                                                                                                                                                                                                                                                                                                                                                                                                                                                                                                                                                                                                                                                                                                                                                                                                                                                                                                                                                                                                                 | -2                                                                                                                                                                                                                                                                                                                                                                                                                                                                                                                                                                                                                                                                                                                                                                                                                                                                                                                                                                                                                                                                                                                |
| TEAM                |                                                                                                                                       |                                                                                                                                                     |                                                                                                                                                                       |                                                                                                                                                                                                       |                                                                                                                                                                                                                                                                                                                                                                                                                                                                                                                                                                                       | 0                                                                                                                                                                                                                                                                                                                                                                                                                                                                                                                                                                                                                                                                                     | 0                                                                                                                                                                                                                                                                                                                                                                                                                                                                                                                                                                                                                                                                                                                                                                                                                         | 0                                                                                                                                                                                                                                                                                                                                                                                                                                                                                                                                                                                                                                                                                                                                                                                                                                                                                                  | 0                                                                                                                                                                                                                                                                                                                                                                                                                                                                                                                                                                                                                                                                                                                                                                                                                                                                                                                                |                                                                                                                                                                                                                                                                                                                                                                                                                                                                                                                                                                                                                                                                                                                                                                                                                                                                                                                                                                                                                  | 0                                                                                                                                                                                                                                                                                                                                                                                                                                                                                                                                                                                                                                                                                                                                                                                                                                                                                                                                                                                                                                                                                              |                                                                                                                                                                                                                                                                                                                                                                                                                                                                                                                                                                                                                                                                                                                                                                                                                                                                                                                                                                                                                                                                                                                   |                                                                                                                                                                                                                                                                                                                                                                                                                                                                                                                                                                                                                                                                                                                                                                                                                                                                                                                                                                                                                                                                                                                   |                                                                                                                                                                                                                                                                                                                                                                                                                                                                                                                                                                                                                                                                                                                                                                                                                                                                                                                                                                                                                                                                                                                   |                                                                                                                                                                                                                                                                                                                                                                                                                                                                                                                                                                                                                                                                                                                                                                                                                                                                                                                                                                                                                                                                                                                   |
| TOTALS              |                                                                                                                                       | 14                                                                                                                                                  | 5-8                                                                                                                                                                   | 1-3                                                                                                                                                                                                   | 3-4                                                                                                                                                                                                                                                                                                                                                                                                                                                                                                                                                                                   | 0                                                                                                                                                                                                                                                                                                                                                                                                                                                                                                                                                                                                                                                                                     | 8                                                                                                                                                                                                                                                                                                                                                                                                                                                                                                                                                                                                                                                                                                                                                                                                                         | 8                                                                                                                                                                                                                                                                                                                                                                                                                                                                                                                                                                                                                                                                                                                                                                                                                                                                                                  | 3                                                                                                                                                                                                                                                                                                                                                                                                                                                                                                                                                                                                                                                                                                                                                                                                                                                                                                                                | 4                                                                                                                                                                                                                                                                                                                                                                                                                                                                                                                                                                                                                                                                                                                                                                                                                                                                                                                                                                                                                | 6                                                                                                                                                                                                                                                                                                                                                                                                                                                                                                                                                                                                                                                                                                                                                                                                                                                                                                                                                                                                                                                                                              | 1                                                                                                                                                                                                                                                                                                                                                                                                                                                                                                                                                                                                                                                                                                                                                                                                                                                                                                                                                                                                                                                                                                                 | 2                                                                                                                                                                                                                                                                                                                                                                                                                                                                                                                                                                                                                                                                                                                                                                                                                                                                                                                                                                                                                                                                                                                 | 50                                                                                                                                                                                                                                                                                                                                                                                                                                                                                                                                                                                                                                                                                                                                                                                                                                                                                                                                                                                                                                                                                                                |                                                                                                                                                                                                                                                                                                                                                                                                                                                                                                                                                                                                                                                                                                                                                                                                                                                                                                                                                                                                                                                                                                                   |
|                     | O'CONNOR, CLAIRE HUIJBENS, MAUD BETTENCOURT, INES TURNER, ALLIE EJIM, YVONNE LITTLE, ESTHER OSAROBO, CHRISTABEL DALAN, MCKYNNLIE TEAM | O'CONNOR, CLAIRE G HUIJBENS, MAUD F BETTENCOURT, INES G TURNER, ALLIE G EJIM, YVONNE F LITTLE, ESTHER G OSAROBO, CHRISTABEL DALAN, MCKYNNLIE F TEAM | O'CONNOR, CLAIRE G 2 HUIJBENS, MAUD F 2 BETTENCOURT, INES G 0 TURNER, ALLIE G 5 EJIM, YVONNE F 2 LITTLE, ESTHER G 2 OSAROBO, CHRISTABEL G 0 DALAN, MCKYNNLIE F 1 TEAM | O'CONNOR, CLAIRE G 2 0-0 HUIJBENS, MAUD F 2 1-1 BETTENCOURT, INES G 0 0-0 TURNER, ALLIE G 5 2-4 EJIM, YVONNE F 2 1-1 LITTLE, ESTHER G 2 1-1 OSAROBO, CHRISTABEL G 0 0-0 DALAN, MCKYNNLIE F 1 0-1 TEAM | O'CONNOR, CLAIRE         G         2         0-0         0-0           HUIJBENS, MAUD         F         2         1-1         0-0           BETTENCOURT, INES         G         0         0-0         0-0           TURNER, ALLIE         G         5         2-4         1-3           EJIM, YVONNE         F         2         1-1         0-0           LITTLE, ESTHER         G         2         1-1         0-0           OSAROBO, CHRISTABEL         G         0         0-0         0-0           DALAN, MCKYNNLIE         F         1         0-1         0-0           TEAM | O'CONNOR, CLAIRE         G         2         0-0         0-0         2-2           HUIJBENS, MAUD         F         2         1-1         0-0         0-0           BETTENCOURT, INES         G         0         0-0         0-0         0-0           TURNER, ALLIE         G         5         2-4         1-3         0-0           EJIM, YVONNE         F         2         1-1         0-0         0-0           LITTLE, ESTHER         G         2         1-1         0-0         0-0           OSAROBO, CHRISTABEL         G         0         0-0         0-0         0-0           DALAN, MCKYNNLIE         F         1         0-1         0-0         1-2           TEAM | O'CONNOR, CLAIRE         G         2         0-0         0-0         2-2         0           HUIJBENS, MAUD         F         2         1-1         0-0         0-0         0           BETTENCOURT, INES         G         0         0-0         0-0         0-0         0           TURNER, ALLIE         G         5         2-4         1-3         0-0         0           EJIM, YVONNE         F         2         1-1         0-0         0-0         0           LITTLE, ESTHER         G         2         1-1         0-0         0-0         0           OSAROBO, CHRISTABEL         G         0         0-0         0-0         0-0         0           DALAN, MCKYNNLIE         F         1         0-1         0-0         1-2         0           TEAM           0         0         0         0         0 | O'CONNOR, CLAIRE         G         2         0-0         0-0         2-2         0         0           HUIJBENS, MAUD         F         2         1-1         0-0         0-0         0         1           BETTENCOURT, INES         G         0         0-0         0-0         0-0         0         0         0           TURNER, ALLIE         G         5         2-4         1-3         0-0         0         2           EJIM, YVONNE         F         2         1-1         0-0         0-0         0         1           LITTLE, ESTHER         G         2         1-1         0-0         0-0         0         4           OSAROBO, CHRISTABEL         G         0         0-0         0-0         0-0         0         0           DALAN, MCKYNNLIE         F         1         0-1         0-0         1-2         0         0           TEAM              0         0         0 | O'CONNOR, CLAIRE         G         2         0-0         0-0         2-2         0         0         0           HUIJBENS, MAUD         F         2         1-1         0-0         0-0         0         1         1           BETTENCOURT, INES         G         0         0-0         0-0         0-0         0         0         0         0           TURNER, ALLIE         G         5         2-4         1-3         0-0         0         2         2           EJIM, YVONNE         F         2         1-1         0-0         0-0         0         1         1           LITTLE, ESTHER         G         2         1-1         0-0         0-0         0         4         4           OSAROBO, CHRISTABEL         G         0         0-0         0-0         0-0         0         0         0           DALAN, MCKYNNLIE         F         1         0-1         0-0         1-2         0         0         0 | O'CONNOR, CLAIRE         G         2         0-0         0-0         2-2         0         0         0           HUIJBENS, MAUD         F         2         1-1         0-0         0-0         0         1         1         1           BETTENCOURT, INES         G         0         0-0         0-0         0-0         0         0         0         0         1           TURNER, ALLIE         G         5         2-4         1-3         0-0         0         2         2         0           EJIM, YVONNE         F         2         1-1         0-0         0-0         0         1         1         0           LITTLE, ESTHER         G         2         1-1         0-0         0-0         0         4         4         1           OSAROBO, CHRISTABEL         G         0         0-0         0-0         0-0         0         0         0         0         0           DALAN, MCKYNNLIE         F         1         0-1         0-0         1-2         0         0         0         0 | O'CONNOR, CLAIRE         G         2         0-0         0-0         2-2         0         0         0         0           HUIJBENS, MAUD         F         2         1-1         0-0         0-0         0         1         1         1         1           BETTENCOURT, INES         G         0         0-0         0-0         0         0         0         0         1         0           TURNER, ALLIE         G         5         2-4         1-3         0-0         0         2         2         0         2           EJIM, YVONNE         F         2         1-1         0-0         0-0         0         1         1         0         1           LITTLE, ESTHER         G         2         1-1         0-0         0-0         0         4         4         1         0           OSAROBO, CHRISTABEL         G         0         0-0         0-0         0-0         0         0         0         0         0         0         0           DALAN, MCKYNNLIE         F         1         0-1         0-0         1-2         0         0         0         0         0 | O'CONNOR, CLAIRE         G         2         0-0         0-0         2-2         0         0         0         0         2           HUIJBENS, MAUD         F         2         1-1         0-0         0-0         0         1         1         1         1         1         1         1         1         1         1         1         1         1         1         1         1         1         1         1         1         1         1         1         1         1         1         1         1         1         1         1         1         1         1         1         1         1         1         1         1         1         1         1         1         1         1         0         0         0         0         0         0         0         0         0         0         0         0         0         0         0         0         0         0         0         0         0         0         0         0         0         0         0         0         0         0         0         0         0         0         0         0         0         0         0         0 | O'CONNOR, CLAIRE         G         2         0-0         0-0         2-2         0         0         0         0         2         0           HUIJBENS, MAUD         F         2         1-1         0-0         0-0         0         1         1         1         1         1         1         1         1         1         1         1         1         1         1         1         1         1         1         0         0         0         0         0         0         0         0         0         0         0         0         0         0         0         0         0         0         0         0         0         0         0         0         0         0         0         0         0         0         0         0         0         0         0         0         0         0         0         0         0         0         0         0         0         0         0         0         0         0         0         0         0         0         0         0         0         0         0         0         0         0         0         0         0         0         0 | O'CONNOR, CLAIRE         G         2         0-0         0-0         2-2         0         0         0         0         2         0         0           HUIJBENS, MAUD         F         2         1-1         0-0         0-0         0         1         1         1         1         1         1         1         1         1         1         1         1         1         1         1         1         1         1         1         1         1         1         1         1         1         1         1         1         1         1         1         1         1         1         1         1         1         1         1         1         1         1         1         1         1         1         1         1         1         1         1         1         1         1         1         1         1         1         1         1         1         1         1         1         1         1         1         1         1         1         1         0         0         0         0         0         0         0         0         0         0         0         0         0 | O'CONNOR, CLAIRE         G         2         0-0         0-0         2-2         0         0         0         0         2         0         0         8           HUIJBENS, MAUD         F         2         1-1         0-0         0-0         0         0         1         1         1         1         1         1         1         1         1         1         1         1         1         1         1         1         1         1         1         1         1         1         1         1         1         1         1         1         1         1         1         1         1         1         1         1         1         0         1         5         5         2         1         1         0         0         0         0         0         0         0         0         0         0         0         0         0         0         0         0         0         0         0         0         0         0         0         0         0         0         0         0         0         0         0         0         0         0         0         0         0         0 |

Shooting By Period Period FG FG% 3FG 3FG% FT FT% 3rd Qtr 38% 1-5 20% 2-2 100% 5-13 10-17 59% 1-2 50% 3-5 4th Qtr 60% 2nd Half 5-8 63% 1-3 33% 3-4 75% 2nd Half 15-30 50% 2-7 29% 5-7 71% Game 25-52 48.1% 4-15 26.7% 10-14 71.4%

Deadball Rebounds: 3,1

Game Notes: Officials: , ,

| Score | 1st | 2nd | 3rd | 4th | TOT |
|-------|-----|-----|-----|-----|-----|
| MSU   | 18  | 11  | 23  | 13  | 65  |
| GON   | 13  | 1/  | 13  | 24  | 6/  |

| Points (This Period) | MSU           | GON           |
|----------------------|---------------|---------------|
| In the Paint         | 8             | 6             |
| Off Turns            | 8             | 5             |
| 2nd Chance           | 2             | 0             |
| Fast Break           | 2             | 2             |
| Bench                | 4             | 3             |
| Per Poss             | 0.688<br>6/16 | 0.875<br>7/16 |

# Official Play-By-Play Missouri St. vs Gonzaga Second Quarter

### November 28, 2024 at Elridge Wilburn Blake Sports and Fitness Center - Charlotte Amalie West

PARADISE AND

Missouri St.: 4 STOKES,LACY (G); 8 BESS,KILEY (G); 13 LINTHACUM,SARAH (F); 21 DANIELS,KYRAH (G); 22 ROCCA,PAIGE (G); Gonzaga: 4 O'CONNOR,CLAIRE (G); 5 HUIJBENS,MAUD (F); 8 BETTENCOURT,INES (G); 11 TURNER,ALLIE (G); 15 EJIM,YVONNE (F);

| Time  | VISITORS: Missouri St.                   | Score | Margin | HOME: Gonzaga                               |
|-------|------------------------------------------|-------|--------|---------------------------------------------|
| 10:00 |                                          |       |        | SUB OUT: LITTLE, ESTHER                     |
| 10:00 |                                          |       |        | SUB IN: TURNER, ALLIE                       |
| 10:00 | SUB OUT: BEKEMEIER, KAEMYN               |       |        |                                             |
| 10:00 | SUB IN: STOKES, LACY                     |       |        |                                             |
| 09:46 | FOUL (PERSONAL) by DANIELS, KYRAH        |       |        |                                             |
| 09:40 |                                          |       |        | MISSED 3PTR by TURNER, ALLIE                |
| 09:37 | REBOUND (DEF) by STOKES, LACY            |       |        |                                             |
| 09:25 | MISSED LAYUP by BESS, KILEY              |       |        |                                             |
| 09:22 |                                          |       |        | REBOUND (DEF) by HUIJBENS, MAUD             |
| 09:22 | FOUL (PERSONAL) by ROCCA, PAIGE          |       |        |                                             |
| 09:11 |                                          |       |        | TURNOVER (BADPASS) by O'CONNOR, CLAIRE      |
| 09:11 | STEAL by ROCCA, PAIGE                    |       |        |                                             |
| 09:01 |                                          |       |        | FOUL (PERSONAL) by BETTENCOURT, INES        |
| 09:01 |                                          |       |        | SUB OUT: BETTENCOURT, INES                  |
| 09:01 |                                          |       |        | SUB IN: LITTLE, ESTHER                      |
| 09:01 | GOOD! FT by DOUGLAS, LAINIE              | 13-19 | V 6    |                                             |
| 09:01 | GOOD! FT by DOUGLAS, LAINIE              | 13-20 | V 7    |                                             |
| 08:39 |                                          | 16-20 | V 4    | GOOD! 3PTR by TURNER, ALLIE                 |
| 08:39 |                                          |       |        | ASSIST by EJIM, YVONNE                      |
| 08:21 | GOOD! LAYUP by STOKES, LACY              | 16-22 | V 6    |                                             |
| 08:08 |                                          | 18-22 | V 4    | GOOD! LAYUP by EJIM, YVONNE                 |
| 08:08 |                                          |       |        | ASSIST by HUIJBENS, MAUD                    |
| 07:51 |                                          |       |        | FOUL (PERSONAL) by LITTLE, ESTHER           |
| 07:50 |                                          |       |        | SUB OUT: HUIJBENS, MAUD                     |
| 07:50 |                                          |       |        | SUB IN: DALAN, MCKYNNLIE                    |
| 07:50 | SUB OUT: BESS, KILEY                     |       |        | · ·                                         |
| 07:50 | SUB OUT: ROCCA, PAIGE                    |       |        |                                             |
| 07:50 | SUB IN: BEKEMEIER, KAEMYN                |       |        |                                             |
| 07:50 | SUB IN: PAULEY, CADY                     |       |        |                                             |
| 07:50 | GOOD! FT by STOKES, LACY                 | 18-23 | V 5    |                                             |
| 07:46 | MISSED FT by STOKES, LACY                | 10 20 |        |                                             |
| 07:45 | MIGGED 1 1 By CTOREG, E. C.              |       |        | REBOUND (DEF) by EJIM, YVONNE               |
| 07:36 |                                          |       |        | TURNOVER (3SEC) by EJIM, YVONNE             |
| 07:13 | GOOD! LAYUP by DANIELS, KYRAH            | 18-25 | V 7    | TOTALOVEIX (SSEE) By ESHAI, TVOIVINE        |
| 06:55 | FOUL (PERSONAL) by DOUGLAS, LAINIE       | 10 23 | V /    |                                             |
| 06:51 | 1 OOE (I ENGOVAE) BY BOODEAG, EARNIE     |       |        | TURNOVER (OUTOFBOUNDS) by O'CONNOR, CLAIRE  |
| 06:38 | MISSED 3PTR by PAULEY, CADY              |       |        | TORNOVER (OUTOF BOONDS) by O CONNOR, CEAIRE |
| 06:35 | REBOUND (OFF) by DANIELS, KYRAH          |       |        |                                             |
| 06:31 | GOOD! LAYUP by BEKEMEIER, KAEMYN         | 18-27 | V 9    |                                             |
| 06:31 | ASSIST by DANIELS, KYRAH                 | 10-21 | V 9    |                                             |
| 06:10 | ASSIST BY DAINIELS, KTRAFI               |       |        | MISSED JUMPER by DALAN, MCKYNNLIE           |
| 06:08 | REBOUND (DEF) by STOKES, LACY            |       |        | MISSED JOMPER by DALAN, MCKTNINLIE          |
| 06:04 |                                          |       |        |                                             |
|       | MISSED 3PTR by PAULEY, CADY              |       |        | DEDOLIND (DEE) by TUDNED ALLIE              |
| 06:00 |                                          |       |        | REBOUND (DEF) by TURNER, ALLIE              |
| 05:48 |                                          |       |        | MISSED 3PTR by TURNER, ALLIE                |
| 05:48 |                                          |       |        | SUB OUT: O'CONNOR, CLAIRE                   |
| 05:48 | OUR OUT DANIELO JOYDALI                  |       |        | SUB IN: OSAROBO, CHRISTABEL                 |
| 05:48 | SUB OUT: DANIELS, KYRAH                  |       |        |                                             |
| 05:48 | SUB OUT: PAULEY, CADY                    |       |        |                                             |
| 05:48 | SUB IN: BESS, KILEY                      |       |        |                                             |
| 05:48 | SUB IN: ROCCA, PAIGE                     |       |        |                                             |
| 05:46 | REBOUND (DEF) by TEAM                    |       |        |                                             |
| 05:22 | TURNOVER (BADPASS) by BESS, KILEY        |       |        |                                             |
| 05:22 |                                          |       |        | STEAL by TURNER, ALLIE                      |
| 05:16 |                                          | 20-27 | V 7    | GOOD! JUMPER by LITTLE, ESTHER [FB]         |
| 05:16 |                                          |       |        | ASSIST by TURNER, ALLIE                     |
| 04:45 | MISSED 3PTR by BEKEMEIER, KAEMYN         |       |        |                                             |
| 04:42 |                                          |       |        | REBOUND (DEF) by TURNER, ALLIE              |
| 04:17 |                                          | 22-27 | V 5    | GOOD! JUMPER by TURNER, ALLIE               |
| 00 15 | TURNOVER (DRIBBLING) by STOKES, LACY     |       |        |                                             |
| 03:45 | 1011101211 (2111222110) 2) 3101120, 2101 |       |        |                                             |

| Time  | VISITORS: Missouri St.                  | Score | Margin | HOME: Gonzaga                          |
|-------|-----------------------------------------|-------|--------|----------------------------------------|
| 03:18 |                                         |       |        |                                        |
| 03:18 |                                         |       |        | SUB OUT: OSAROBO, CHRISTABEL           |
| 03:18 |                                         |       |        | SUB OUT: EJIM, YVONNE                  |
| 03:18 |                                         |       |        | SUB IN: O'CONNOR, CLAIRE               |
| 03:18 |                                         |       |        | SUB IN: HUIJBENS, MAUD                 |
| 03:18 | SUB OUT: BESS, KILEY                    |       |        |                                        |
| 03:18 | SUB OUT: ROCCA, PAIGE                   |       |        |                                        |
| 03:18 | SUB IN: DANIELS, KYRAH                  |       |        |                                        |
| 03:18 | SUB IN: PAULEY, CADY                    |       |        |                                        |
| 03:18 |                                         | 23-27 | V 4    | GOOD! FT by DALAN, MCKYNNLIE           |
| 03:18 |                                         |       |        | MISSED FT by DALAN, MCKYNNLIE          |
| 03:18 | REBOUND (DEF) by DOUGLAS, LAINIE        |       |        |                                        |
| 03:18 | MISSED 3PTR by BEKEMEIER, KAEMYN        |       |        |                                        |
| 03:18 |                                         |       |        | REBOUND (DEF) by LITTLE, ESTHER        |
| 02:26 |                                         |       |        | TURNOVER (BADPASS) by LITTLE, ESTHER   |
| 02:25 |                                         |       |        | SUB OUT: DALAN, MCKYNNLIE              |
| 02:25 |                                         |       |        | SUB IN: EJIM, YVONNE                   |
| 02:15 | TURNOVER (BADPASS) by BEKEMEIER, KAEMYN |       |        |                                        |
| 02:15 |                                         |       |        | STEAL by HUIJBENS, MAUD                |
| 01:55 |                                         | 25-27 | V 2    | GOOD! LAYUP by HUIJBENS, MAUD          |
| 01:55 |                                         |       |        | ASSIST by TURNER, ALLIE                |
| 01:40 | MISSED JUMPER by BEKEMEIER, KAEMYN      |       |        | ·                                      |
| 01:38 |                                         |       |        | REBOUND (DEF) by LITTLE, ESTHER        |
| 01:22 | FOUL (PERSONAL) by BEKEMEIER, KAEMYN    |       |        |                                        |
| 01:22 |                                         | 26-27 | V 1    | GOOD! FT by O'CONNOR, CLAIRE           |
| 01:22 |                                         | 27-27 | Т      | GOOD! FT by O'CONNOR, CLAIRE           |
| 01:07 | MISSED LAYUP by DOUGLAS, LAINIE         |       |        | ·                                      |
| 01:05 |                                         |       |        | REBOUND (DEF) by LITTLE, ESTHER        |
| 00:48 |                                         |       |        | FOUL (OFF) by HUIJBENS, MAUD           |
| 00:48 |                                         |       |        | TURNOVER (OFFENSIVE) by HUIJBENS, MAUD |
| 00:48 |                                         |       |        | SUB OUT: HUIJBENS, MAUD                |
| 00:48 |                                         |       |        | SUB IN: DALAN, MCKYNNLIE               |
| 00:37 | MISSED LAYUP by DOUGLAS, LAINIE         |       |        | , -                                    |
| 00:37 |                                         |       |        | BLOCK by TURNER, ALLIE                 |
| 00:37 | REBOUND (OFF) by TEAM                   |       |        | , , , , , , , , , , , , , , , , , , ,  |
| 00:16 | MISSED JUMPER by DANIELS, KYRAH         |       |        |                                        |
| 00:13 |                                         |       |        | REBOUND (DEF) by LITTLE, ESTHER        |
| 00:02 |                                         |       |        | TURNOVER (LOSTBALL) by TURNER, ALLIE   |
| 00:02 | STEAL by STOKES, LACY                   |       |        |                                        |
| 00:00 | GOOD! LAYUP by STOKES, LACY [FB]        | 27-29 | V 2    |                                        |

### Missouri St. 29, Gonzaga 27

| Points (This Period) | MSU           | GON           |
|----------------------|---------------|---------------|
| In the Paint         | 8             | 6             |
| Off Turns            | 8             | 5             |
| 2nd Chance           | 2             | 0             |
| Fast Break           | 2             | 2             |
| Bench                | 4             | 3             |
| Per Poss             | 0.688<br>6/16 | 0.875<br>7/16 |