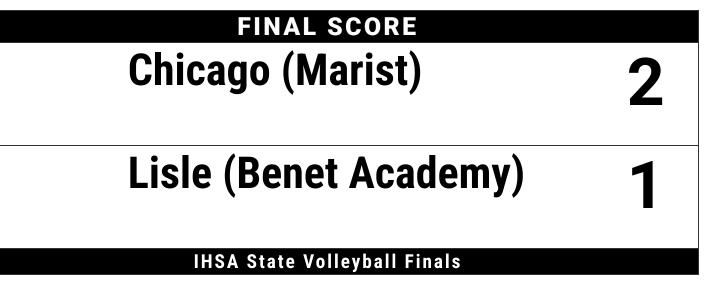

# Official Volleyball Box Score (Final) Chicago (Marist) vs Lisle (Benet Academy) November 16, 2024 at Normal, IL

#### **POINT SCORING PCT: 50.7%**

**POINT SCORING PCT: 43.3%** 

| Team Atta | ck By Set |    |    |      | GAME SCORES               | 1  | 2  | 3  |
|-----------|-----------|----|----|------|---------------------------|----|----|----|
| Set       | K         | E  | TA | Pct  | Chicago (Marist) (2)      | 19 | 25 | 25 |
| 1         | 13        | 10 | 40 | .075 | Lisle (Benet Academy) (1) | 25 | 16 | 19 |
| 2         | 12        | 4  | 35 | .229 |                           |    |    |    |
| 3         | 13        | 6  | 35 | .200 |                           |    |    |    |