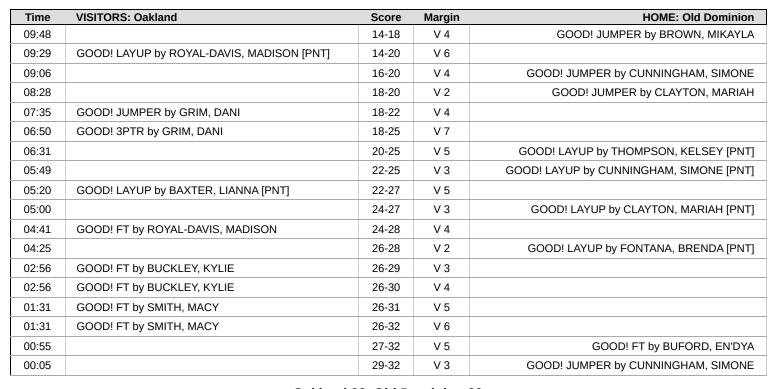

# Official Play-By-Play Oakland vs Old Dominion Second Quarter November 30, 2024 at Ocean Center - Daytona Beach

| Time  | VISITORS: Oakland                               | Score | Margin | HOME: Old Dominion                      |
|-------|-------------------------------------------------|-------|--------|-----------------------------------------|
| 09:53 |                                                 |       |        | MISSED LAYUP by CUNNINGHAM, SIMONE      |
| 09:48 |                                                 |       |        | REBOUND (OFF) by BROWN, MIKAYLA         |
| 09:48 |                                                 | 14-18 | V 4    | GOOD! JUMPER by BROWN, MIKAYLA          |
| 09:29 | GOOD! LAYUP by ROYAL-DAVIS, MADISON [PNT]       | 14-20 | V 6    |                                         |
| 09:29 | ASSIST by BAXTER, LIANNA                        |       |        |                                         |
| 09:12 |                                                 |       |        | MISSED JUMPER by BROWN, MIKAYLA         |
| 09:06 |                                                 |       |        | REBOUND (OFF) by CUNNINGHAM, SIMONE     |
| 09:06 |                                                 | 16-20 | V 4    | GOOD! JUMPER by CUNNINGHAM, SIMONE      |
| 08:55 | MISSED 3PTR by SMITH, MACY                      |       |        |                                         |
| 08:51 | REBOUND (OFF) by SMITH, MACY                    |       |        |                                         |
| 08:48 | MISSED LAYUP by SMITH, MACY                     |       |        |                                         |
| 08:46 | REBOUND (OFF) by BAXTER, LIANNA                 |       |        |                                         |
| 08:46 | SUB OUT: SMITH, MACY                            |       |        |                                         |
| 08:46 | SUB IN: BUCKLEY, KYLIE                          |       |        |                                         |
| 08:46 |                                                 |       |        | SUB OUT: BROWN, MIKAYLA                 |
| 08:46 |                                                 |       |        | SUB IN: FONTANA, BRENDA                 |
| 08:39 | MISSED JUMPER by BAXTER, LIANNA                 |       |        | 000 1111 1 01111 1111 1111              |
| 08:36 | Inicolo com Erray Brarrett, Entitut             |       |        | REBOUND (DEF) by FONTANA, BRENDA        |
| 08:33 |                                                 |       |        | MISSED JUMPER by CLAYTON, MARIAH        |
| 08:33 | BLOCK by GRIM, DANI                             |       |        | MIGGED SOME EREBY GEAT TON, MARKIANT    |
| 08:28 | BEOOK BY GIVINI, DAINI                          |       |        | REBOUND (OFF) by CLAYTON, MARIAH        |
| 08:28 |                                                 | 18-20 | V 2    | GOOD! JUMPER by CLAYTON, MARIAH         |
|       | FOUR (OFF) by CKOPURCKI MARRY                   | 10-20 | V Z    | GOOD! JUMPER BY CLAYTON, MARIAN         |
| 08:11 | FOUL (OFF) by SKORUPSKI, MADDY                  |       |        |                                         |
| 08:11 | TURNOVER (OFFENSIVE) by SKORUPSKI, MADDY        |       |        |                                         |
| 08:11 | SUB OUT: SKORUPSKI, MADDY                       |       |        |                                         |
| 08:11 | SUB IN: DUPREE-HEBERT, JASMINE 'JAZZY'          |       |        | OUR OUT BUTGER THRU                     |
| 08:11 |                                                 |       |        | SUB OUT: BUFORD, EN'DYA                 |
| 08:11 |                                                 |       |        | SUB IN: FIELDS, SIMARU                  |
| 08:02 |                                                 |       |        | MISSED JUMPER by CLAYTON, MARIAH        |
| 07:56 | REBOUND (DEF) by BUCKLEY, KYLIE                 |       |        |                                         |
| 07:35 | GOOD! JUMPER by GRIM, DANI                      | 18-22 | V 4    |                                         |
| 07:04 |                                                 |       |        | MISSED JUMPER by CUNNINGHAM, SIMONE     |
| 07:02 | REBOUND (DEF) by BUCKLEY, KYLIE                 |       |        |                                         |
| 06:50 | GOOD! 3PTR by GRIM, DANI                        | 18-25 | V 7    |                                         |
| 06:50 | ASSIST by BUCKLEY, KYLIE                        |       |        |                                         |
| 06:31 |                                                 | 20-25 | V 5    | GOOD! LAYUP by THOMPSON, KELSEY [PNT]   |
| 06:31 |                                                 |       |        | ASSIST by FIELDS, SIMARU                |
| 06:07 | TURNOVER (BADPASS) by BUCKLEY, KYLIE            |       |        |                                         |
| 05:58 | FOUL (PERSONAL) by ROYAL-DAVIS, MADISON         |       |        |                                         |
| 05:49 |                                                 | 22-25 | V 3    | GOOD! LAYUP by CUNNINGHAM, SIMONE [PNT] |
| 05:49 |                                                 |       |        | ASSIST by FONTANA, BRENDA               |
| 05:20 | GOOD! LAYUP by BAXTER, LIANNA [PNT]             | 22-27 | V 5    |                                         |
| 05:00 |                                                 | 24-27 | V 3    | GOOD! LAYUP by CLAYTON, MARIAH [PNT]    |
| 05:00 |                                                 |       |        | ASSIST by CUNNINGHAM, SIMONE            |
| 04:46 | MISSED 3PTR by GRIM, DANI                       |       |        |                                         |
| 04:42 | REBOUND (OFF) by DUPREE-HEBERT, JASMINE 'JAZZY' |       |        |                                         |
| 04:41 |                                                 |       |        | FOUL (PERSONAL) by CLAYTON, MARIAH      |
| 04:41 |                                                 |       |        |                                         |
| 04:41 |                                                 |       |        | SUB OUT: CLAYTON, MARIAH                |
| 04:41 |                                                 |       |        | SUB IN: BUFORD, EN'DYA                  |
| 04:41 | MISSED FT by ROYAL-DAVIS, MADISON               |       |        |                                         |
| 04:41 | REBOUND (OFF) by TEAM                           |       |        |                                         |
| 04:41 | GOOD! FT by ROYAL-DAVIS, MADISON                | 24-28 | V 4    |                                         |
| 04:41 | SUB OUT: ROYAL-DAVIS, MADISON                   | 24 20 | V -T   |                                         |
| 04:41 | SUB IN: SMITH, MACY                             |       |        |                                         |
| 04:41 | SOD IIV. SIVILITI, IVIACT                       | 26.20 | V 2    | COODII AVIID by CONTANA DDENDA IDATI    |
|       |                                                 | 26-28 | V Z    | GOOD! LAYUP by FONTANA, BRENDA [PNT]    |
| 04:25 | MICCED LAVID by DAVEED LIAMINA                  |       |        | ASSIST by FIELDS, SIMARU                |
| 04:06 | MISSED LAYUP by BAXTER, LIANNA                  |       |        | DEDOUND (DEE) 1 OUEGOD EVITAIN          |
| 04:03 |                                                 |       |        | REBOUND (DEF) by BUFORD, EN'DYA         |
| 03:57 |                                                 |       |        | MISSED LAYUP by CUNNINGHAM, SIMONE      |

| Time  | VISITORS: Oakland                       | Score | Margin | HOME: Old Dominion                     |
|-------|-----------------------------------------|-------|--------|----------------------------------------|
| 03:27 | MISSED JUMPER by SMITH, MACY            |       |        |                                        |
| 03:27 |                                         |       |        | BLOCK by FONTANA, BRENDA               |
| 03:23 |                                         |       |        | REBOUND (DEF) by FONTANA, BRENDA       |
| 03:10 | SUB OUT: DUPREE-HEBERT, JASMINE 'JAZZY' |       |        |                                        |
| 03:10 | SUB IN: SKORUPSKI, MADDY                |       |        |                                        |
| 03:06 |                                         |       |        | TURNOVER (DRIBBLING) by FIELDS, SIMARU |
| 02:56 |                                         |       |        | FOUL (PERSONAL) by CUNNINGHAM, SIMONE  |
| 02:56 |                                         |       |        | SUB OUT: FIELDS, SIMARU                |
| 02:56 |                                         |       |        | SUB IN: MUHAMMAD, NISAA                |
| 02:56 | GOOD! FT by BUCKLEY, KYLIE              | 26-29 | V 3    |                                        |
| 02:56 | GOOD! FT by BUCKLEY, KYLIE              | 26-30 | V 4    |                                        |
| 02:41 |                                         |       |        | TURNOVER (TRAVEL) by FONTANA, BRENDA   |
| 02:20 | TURNOVER (LOSTBALL) by BAXTER, LIANNA   |       |        |                                        |
| 02:20 |                                         |       |        | STEAL by CUNNINGHAM, SIMONE            |
| 02:18 | FOUL (PERSONAL) by BUCKLEY, KYLIE       |       |        |                                        |
| 02:18 | SUB OUT: BUCKLEY, KYLIE                 |       |        |                                        |
| 02:18 | SUB IN: ROYAL-DAVIS, MADISON            |       |        |                                        |
| 02:06 | FOUL (PERSONAL) by SMITH, MACY          |       |        |                                        |
| 02:04 |                                         |       |        | MISSED 3PTR by BUFORD, EN'DYA          |
| 02:00 |                                         |       |        | REBOUND (OFF) by CUNNINGHAM, SIMONE    |
| 01:58 |                                         |       |        | MISSED 3PTR by FONTANA, BRENDA         |
| 01:54 | REBOUND (DEF) by ROYAL-DAVIS, MADISON   |       |        | •                                      |
| 01:31 |                                         |       |        | FOUL (PERSONAL) by THOMPSON, KELSEY    |
| 01:31 | GOOD! FT by SMITH, MACY                 | 26-31 | V 5    |                                        |
| 01:31 | GOOD! FT by SMITH, MACY                 | 26-32 | V 6    |                                        |
| 01:18 |                                         |       |        | TURNOVER (TRAVEL) by THOMPSON, KELSEY  |
| 01:18 | SUB OUT: SKORUPSKI, MADDY               |       |        |                                        |
| 01:18 | SUB OUT: SMITH, MACY                    |       |        |                                        |
| 01:18 | SUB IN: DUPREE-HEBERT, JASMINE 'JAZZY'  |       |        |                                        |
| 01:18 | SUB IN: ROBERTS-ADAMS, SERENITI         |       |        |                                        |
| 01:02 | MISSED LAYUP by ROBERTS-ADAMS, SERENITI |       |        |                                        |
| 00:58 |                                         |       |        | REBOUND (DEF) by FONTANA, BRENDA       |
| 00:55 | FOUL (PERSONAL) by BAXTER, LIANNA       |       |        | · · · · · · · · · · · · · · · · · · ·  |
| 00:55 |                                         |       |        | SUB OUT: MUHAMMAD, NISAA               |
| 00:55 |                                         |       |        | SUB IN: CLAYTON, MARIAH                |
| 00:55 |                                         |       |        | MISSED FT by BUFORD, EN'DYA            |
| 00:55 |                                         |       |        | REBOUND (OFF) by TEAM                  |
| 00:55 |                                         | 27-32 | V 5    | GOOD! FT by BUFORD, EN'DYA             |
| 00:31 | MISSED LAYUP by ROBERTS-ADAMS, SERENITI |       |        | ,                                      |
| 00:27 | ,                                       |       |        | REBOUND (DEF) by CUNNINGHAM, SIMONE    |
| 00:09 |                                         |       |        | MISSED JUMPER by BUFORD, EN'DYA        |
| 00:05 |                                         |       |        | REBOUND (OFF) by CUNNINGHAM, SIMONE    |
| 00:05 |                                         | 29-32 | V 3    | GOOD! JUMPER by CUNNINGHAM, SIMONE     |
| 00:00 |                                         | 20 02 |        | FOUL (PERSONAL) by BUFORD, EN'DYA      |