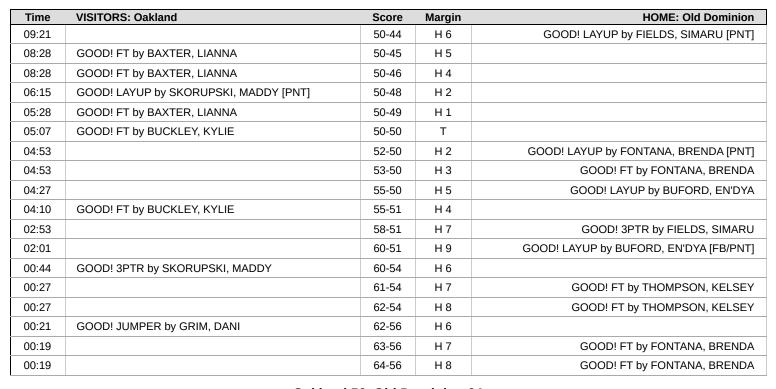

# Official Play-By-Play Oakland vs Old Dominion Third Quarter November 30, 2024 at Ocean Center - Daytona Beach

### Period 3 Starters:

Oakland: 2 SKORUPSKI,MADDY (G); 3 GRIM,DANI (G); 4 ROBERTS-ADAMS,SERENITI (C); 5 BUCKLEY,KYLIE (F); 12 SMITH,MACY (G); Old Dominion: 2 FIELDS,SIMARU (G); 3 CUNNINGHAM,SIMONE (G); 7 THOMPSON,KELSEY (G); 25 BUFORD,EN'DYA (G); 55 FONTANA,BRENDA (F);