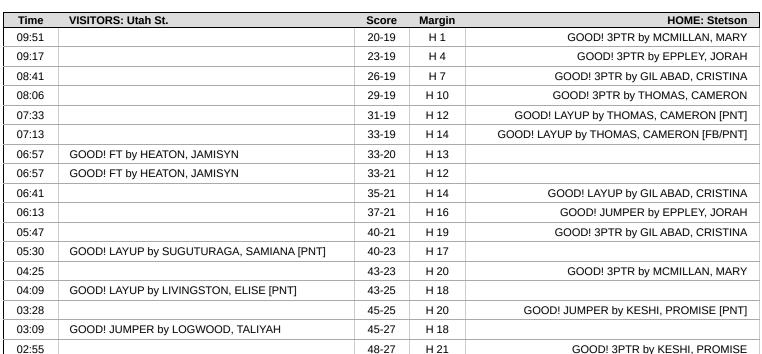

# Official Play-By-Play Utah St. vs Stetson First Quarter November 30, 2024 at Ocean Center - Daytona Beach