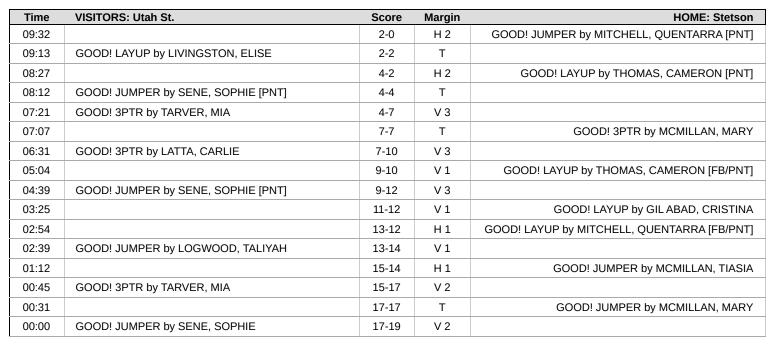

# Official Play-By-Play Utah St. vs Stetson First Quarter November 30, 2024 at Ocean Center - Daytona Beach