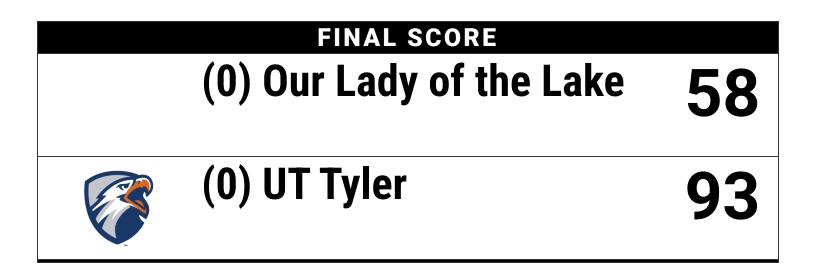

### Official Box Score (0) Our Lady of the Lake vs (0) UT Tyler Game Totals -- Final Statistics November 19, 2024 at Herrington Patriot Center - Tyler

## (0) Our Lady of the Lake 58

| No.   | Player            | S  | Pts | FG    | 3FG  | FT    | OR  | DR       | TR     | PF    | А | то | Blk | Stl | Min | +/- |
|-------|-------------------|----|-----|-------|------|-------|-----|----------|--------|-------|---|----|-----|-----|-----|-----|
| 01    | SMITH JR., DANIEL | *  | 16  | 5-16  | 3-10 | 3-5   | 1   | 1        | 2      | 2     | 2 | 4  | 0   | 1   | 31  | -27 |
| 05    | RICHARDSON, CALEB | *  | 8   | 2-3   | 0-1  | 4-5   | 1   | 3        | 4      | 1     | 1 | 4  | 0   | 0   | 30  | -31 |
| 10    | HAMSPAN, JALEN    | *  | 18  | 6-11  | 4-7  | 2-2   | 0   | 2        | 2      | 2     | 2 | 5  | 1   | 2   | 29  | -22 |
| 23    | COOPER, CADEN     | *  | 0   | 0-7   | 0-4  | 0-0   | 1   | 1        | 2      | 1     | 2 | 1  | 0   | 0   | 26  | -33 |
| 32    | MCAFEE, EDDIE     | *  | 4   | 2-2   | 0-0  | 0-2   | 1   | 1        | 2      | 0     | 0 | 1  | 1   | 0   | 27  | -24 |
| 04    | CALDERON, RYAN    |    | 2   | 1-4   | 0-3  | 0-0   | 0   | 2        | 2      | 5     | 0 | 3  | 0   | 2   | 14  | -4  |
| 11    | SHAH, AHMED       |    | 0   | 0-2   | 0-2  | 0-0   | 0   | 0        | 0      | 0     | 1 | 0  | 0   | 1   | 7   | -8  |
| 12    | GUEVARA, NATHAN   |    | 0   | 0-2   | 0-2  | 0-0   | 1   | 2        | 3      | 1     | 0 | 0  | 1   | 0   | 12  | -6  |
| 21    | ADAMS, STACEY     |    | 10  | 4-7   | 0-1  | 2-4   | 0   | 2        | 2      | 2     | 1 | 1  | 1   | 2   | 24  | -20 |
|       | TEAM              |    |     |       |      |       | 1   | 3        | 4      | 0     |   | 0  |     |     |     |     |
|       | TOTALS            |    | 58  | 20-54 | 7-30 | 11-18 | 6   | 17       | 23     | 14    | 9 | 19 | 4   | 8   | 199 |     |
| Shool | ting By Period    | FG |     | REG%  | FT   | ET%   | Dea | dball Re | bounds | : 4,0 |   |    |     |     |     |     |

## (0) UT Tyler 93

| No. | Player              | S | Pts | FG    | 3FG  | FT    | OR | DR | TR | PF | А  | то | Blk | Stl | Min | +/- |
|-----|---------------------|---|-----|-------|------|-------|----|----|----|----|----|----|-----|-----|-----|-----|
| 02  | HEWLETT, DONTRELL   | F | 16  | 7-9   | 1-1  | 1-2   | 1  | 3  | 4  | 0  | 5  | 0  | 1   | 3   | 23  | 33  |
| 80  | MACHAR, AKOK        | G | 14  | 6-9   | 1-4  | 1-2   | 0  | 3  | 3  | 0  | 0  | 2  | 0   | 1   | 20  | 35  |
| 15  | CAMARGO, JUAN PABLO | F | 8   | 4-4   | 0-0  | 0-1   | 1  | 3  | 4  | 2  | 3  | 1  | 0   | 2   | 18  | 14  |
| 21  | GUSTAVSON, NIKOLAS  | F | 8   | 3-7   | 2-5  | 0-0   | 0  | 1  | 1  | 0  | 1  | 1  | 0   | 3   | 20  | 39  |
| 30  | PHIPPS, SAM         | F | 9   | 4-6   | 0-0  | 1-1   | 3  | 3  | 6  | 2  | 1  | 1  | 1   | 0   | 15  | 13  |
| 00  | KAPANADZE, MATE     | G | 2   | 0-1   | 0-1  | 2-2   | 0  | 4  | 4  | 1  | 1  | 4  | 0   | 0   | 14  | 6   |
| 01  | AYALA, DAVID        | F | 0   | 0-0   | 0-0  | 0-0   | 0  | 0  | 0  | 0  | 0  | 0  | 0   | 0   | 3   | 0   |
| 03  | CARR, PATRICK       | С | 3   | 1-1   | 0-0  | 1-2   | 0  | 1  | 1  | 0  | 0  | 0  | 0   | 0   | 4   | 0   |
| 04  | VUCKOVIC, DAVID     | F | 2   | 1-1   | 0-0  | 0-0   | 0  | 0  | 0  | 0  | 1  | 1  | 0   | 0   | 4   | -2  |
| 11  | MCCORD, XAVIER      | G | 3   | 1-2   | 1-2  | 0-0   | 0  | 1  | 1  | 0  | 0  | 0  | 0   | 0   | 9   | 7   |
| 12  | GARDNER, KHALIK     | G | 5   | 2-4   | 0-1  | 1-2   | 0  | 1  | 1  | 1  | 0  | 0  | 1   | 0   | 9   | -7  |
| 14  | FULLER, JESSE       | F | 0   | 0-0   | 0-0  | 0-0   | 1  | 4  | 5  | 2  | 2  | 2  | 0   | 0   | 14  | 14  |
| 22  | PENIGAR, JADIN      | G | 11  | 3-6   | 2-4  | 3-4   | 1  | 2  | 3  | 0  | 2  | 1  | 0   | 1   | 15  | -1  |
| 24  | ANDERSON, HUDSON    | F | 10  | 5-10  | 0-0  | 0-0   | 3  | 2  | 5  | 2  | 1  | 1  | 0   | 0   | 18  | 21  |
| 31  | REVAZ, ARNAUD       | F | 2   | 1-1   | 0-0  | 0-0   | 0  | 0  | 0  | 0  | 0  | 1  | 0   | 0   | 6   | 6   |
| 32  | WIGINGTON, LATHAN   | G | 0   | 0-0   | 0-0  | 0-0   | 0  | 0  | 0  | 0  | 2  | 0  | 0   | 0   | 3   | -1  |
| 33  | SWAN, RYAN          | G | 0   | 0-1   | 0-1  | 0-0   | 0  | 1  | 1  | 3  | 1  | 1  | 0   | 0   | 5   | -2  |
|     | TEAM                |   |     |       |      |       | 1  | 0  | 1  | 0  |    | 0  |     |     |     |     |
|     | TOTALS              |   | 93  | 38-62 | 7-19 | 10-16 | 11 | 29 | 40 | 13 | 20 | 16 | 3   | 10  | 199 |     |
|     |                     |   |     |       |      |       |    |    |    |    |    |    |     |     |     |     |