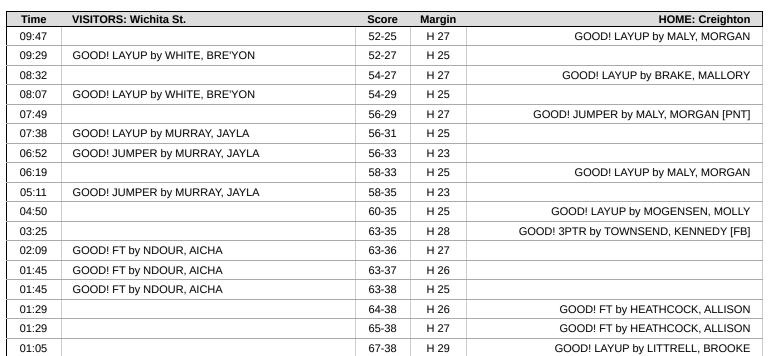

| Time  | VISITORS: Wichita St.                     | Score | Margin | HOME: Creighton                           |
|-------|-------------------------------------------|-------|--------|-------------------------------------------|
| 09:44 | GOOD! 3PTR by NIANKAN, ORNELLA            | 0-3   | V 3    | ,                                         |
| 09:44 | ASSIST by BLOW, SALESE                    |       |        |                                           |
| 09:12 |                                           |       |        | MISSED JUMPER by MALY, MORGAN             |
| 09:10 | REBOUND (DEF) by MURRAY, JAYLA            |       |        |                                           |
| 09:01 | MISSED 3PTR by NIANKAN, ORNELLA           |       |        |                                           |
| 08:59 |                                           |       |        | REBOUND (DEF) by JENSEN, LAUREN           |
| 08:52 |                                           | 2-3   | V 1    | GOOD! LAYUP by LOCKETT, KIANI             |
| 08:52 |                                           |       |        | ASSIST by MALY, MORGAN                    |
| 08:39 | TURNOVER (BADPASS) by JAMESON, TAYLOR     |       |        |                                           |
| 08:39 |                                           |       |        | STEAL by BRAKE, MALLORY                   |
| 08:35 |                                           | 4-3   | H 1    | GOOD! LAYUP by BRAKE, MALLORY [FB]        |
| 08:07 | GOOD! LAYUP by MURRAY, JAYLA              | 4-5   | V 1    |                                           |
| 08:07 | ASSIST by BLOW, SALESE                    |       |        |                                           |
| 07:50 |                                           | 6-5   | H 1    | GOOD! LAYUP by MOGENSEN, MOLLY            |
| 07:50 | FOUL (PERSONAL) by JAMESON, TAYLOR        |       |        |                                           |
| 07:50 |                                           | 7-5   | H 2    | GOOD! FT by MOGENSEN, MOLLY               |
| 07:42 |                                           |       |        | FOUL (PERSONAL) by LOCKETT, KIANI         |
| 07:33 | GOOD! LAYUP by MURRAY, JAYLA              | 7-7   | T      |                                           |
| 07:33 | ASSIST by JAMESON, TAYLOR                 |       |        |                                           |
| 07:15 |                                           | 10-7  | H 3    | GOOD! 3PTR by MALY, MORGAN                |
| 07:15 |                                           |       |        | ASSIST by JENSEN, LAUREN                  |
| 07:03 |                                           |       |        | FOUL (PERSONAL) by LOCKETT, KIANI         |
| 07:03 |                                           |       |        | SUB OUT: LOCKETT, KIANI                   |
| 07:03 |                                           |       |        | SUB IN: TOWNSEND, KENNEDY                 |
| 06:53 | MISSED 3PTR by JAMESON, TAYLOR            |       |        |                                           |
| 06:51 |                                           |       |        | REBOUND (DEF) by BRAKE, MALLORY           |
| 06:47 |                                           |       |        | MISSED LAYUP by TOWNSEND, KENNEDY         |
| 06:45 | REBOUND (DEF) by MURRAY, JAYLA            |       |        |                                           |
| 06:30 | MISSED LAYUP by NIANKAN, ORNELLA          |       |        |                                           |
| 06:30 | REBOUND (OFF) by NIANKAN, ORNELLA         |       |        |                                           |
| 06:27 |                                           |       |        | FOUL (PERSONAL) by JENSEN, LAUREN         |
| 06:10 | TURNOVER (LOSTBALL) by JAMESON, TAYLOR    |       |        | , , ,                                     |
| 06:10 |                                           |       |        | STEAL by JENSEN, LAUREN                   |
| 06:06 |                                           |       |        | TURNOVER (BADPASS) by JENSEN, LAUREN      |
| 05:49 | MISSED LAYUP by WHITE, BRE'YON            |       |        | (                                         |
| 05:49 |                                           |       |        | BLOCK by BRAKE, MALLORY                   |
| 05:44 | REBOUND (OFF) by WHITE, BRE'YON           |       |        |                                           |
| 05:44 | MISSED JUMPER by WHITE, BRE'YON           |       |        |                                           |
| 05:44 | , , ,                                     |       |        | REBOUND (DEF) by BRAKE, MALLORY           |
| 05:36 | FOUL (PERSONAL) by WHITE, BRE'YON         |       |        | ( ) , ,                                   |
| 05:36 |                                           |       |        | SUB OUT: BRAKE, MALLORY                   |
| 05:36 |                                           |       |        | SUB IN: HORAN, JAYME                      |
| 05:36 | SUB OUT: WHITE, BRE'YON                   |       |        |                                           |
| 05:36 | SUB IN: NDOUR, AICHA                      |       |        |                                           |
| 05:36 |                                           |       |        | MISSED FT by MOGENSEN, MOLLY              |
| 05:36 |                                           |       |        | REBOUND (OFF) by TEAM                     |
| 05:36 |                                           |       |        | MISSED FT by MOGENSEN, MOLLY              |
| 05:35 | REBOUND (DEF) by NDOUR, AICHA             |       |        | MIGGED 1 1 by MIGGENGEN, MIGEE            |
| 05:23 | TURNOVER (LOSTBALL) by MURRAY, JAYLA      |       |        |                                           |
| 05:23 | . S TO VERY (EOOT BALL) by MICHANI, JATEA |       |        | STEAL by HORAN, JAYME                     |
| 05:23 |                                           |       |        | TURNOVER (BADPASS) by TOWNSEND, KENNEDY   |
| 05:17 | SUB OUT: NIANKAN, ORNELLA                 |       |        | TOTATOVER (DADI ASS) BY TOWNSEND, RENNEDT |
| 05:17 | SUB IN: JACKSON, JORDAN                   |       |        |                                           |
| 05:17 | TURNOVER (TRAVEL) by NDOUR, AICHA         |       |        |                                           |
| 04:51 | TOTALOVER (TRAVEL) BY NDOOR, AICHA        |       |        | MISSED 3PTR by HORAN, JAYME               |
| 04:51 | DEROLIND (DEE) by MLIDDAY 14VLA           |       |        | IVII 30EU 37 I K DY MORAIN, JAYME         |
|       | REBOUND (DEF) by MURRAY, JAYLA            |       |        |                                           |
| 04:30 | MISSED 3PTR by JAMESON, TAYLOR            |       |        | DEDOLIND (DEE) by JENICEN LAUDEN          |
| 04:28 |                                           | 10.7  | 115    | REBOUND (DEF) by JENSEN, LAUREN           |
| 04:18 |                                           | 12-7  | H 5    | GOOD! JUMPER by TOWNSEND, KENNEDY         |
| 04:18 | MICCED LAVID by MIDDAY 14VIA              |       |        | ASSIST by MALY, MORGAN                    |
| 03:54 | MISSED LAYUP by MURRAY, JAYLA             |       |        |                                           |