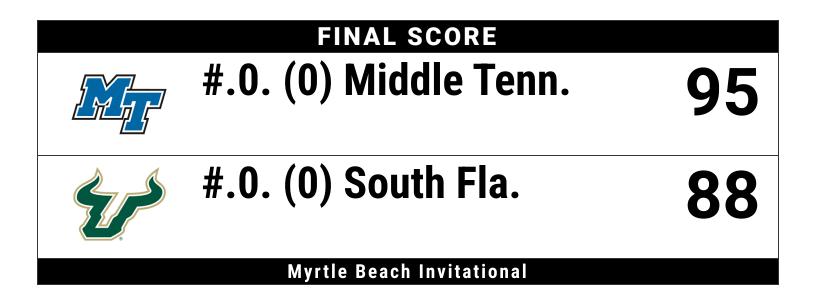

# **Official Box Score** (0) Middle Tenn. vs (0) South Fla. Game Totals -- Final Statistics November 22, 2024 at The HTC Center - Conway, SC

## (0) #.0. Middle Tenn. 95

| No.  | Player          | S | Pts | FG    | 3FG   | FT    | OR | DR | TR | PF | Α  | то | Blk | Stl | Min | +/- |
|------|-----------------|---|-----|-------|-------|-------|----|----|----|----|----|----|-----|-----|-----|-----|
| 02   | COUNTER, JLYNN  | G | 2   | 1-2   | 0-0   | 0-0   | 0  | 0  | 0  | 0  | 5  | 0  | 0   | 1   | 10  | 8   |
| 03   | PORTER, JESTIN  | G | 26  | 9-12  | 4-6   | 4-4   | 2  | 1  | 3  | 1  | 2  | 2  | 1   | 1   | 35  | -3  |
| 04   | BUFFORD, JUSTIN | G | 10  | 3-8   | 2-3   | 2-4   | 1  | 4  | 5  | 4  | 1  | 1  | 0   | 1   | 40  | 7   |
| 22   | LANDS, KAMARI   | F | 17  | 6-12  | 4-8   | 1-2   | 0  | 4  | 4  | 3  | 2  | 0  | 0   | 2   | 28  | 0   |
| 44   | MOSTAFA, ESSAM  | F | 20  | 7-13  | 0-1   | 6-7   | 3  | 7  | 10 | 3  | 2  | 2  | 1   | 2   | 34  | 3   |
| 10   | ALSTON, TOREY   | F | 8   | 3-3   | 0-0   | 2-2   | 1  | 0  | 1  | 4  | 1  | 3  | 0   | 0   | 17  | 5   |
| 13   | LOOFE, CHRIS    | F | 5   | 2-3   | 1-1   | 0-0   | 1  | 0  | 1  | 3  | 0  | 1  | 0   | 0   | 6   | 4   |
| 15   | JOHNSON, JACOB  | G | 0   | 0-0   | 0-0   | 0-2   | 0  | 1  | 1  | 1  | 0  | 0  | 0   | 0   | 7   | 0   |
| 24   | WESTON, CAMRYN  | G | 7   | 3-6   | 1-4   | 0-0   | 0  | 1  | 1  | 0  | 5  | 2  | 0   | 0   | 23  | 11  |
|      | TEAM            |   |     |       |       |       | 3  | 1  | 4  | 0  |    | 1  |     |     |     |     |
|      | TOTALS          |   | 95  | 34-59 | 12-23 | 15-21 | 11 | 19 | 30 | 19 | 18 | 12 | 2   | 7   | 200 |     |
|      |                 |   |     |       |       |       |    |    |    |    |    |    |     |     |     |     |
| Shoo | ting By Period  |   |     |       |       |       |    |    |    |    |    |    |     |     |     |     |

# (0) #.0. South Fla. 88

| 3 31 -6<br>0 22 9<br>0 30 -17<br>2 24 12<br>0 27 -4 |
|-----------------------------------------------------|
| 0 30 -17<br>2 24 12                                 |
| 2 24 12                                             |
|                                                     |
| 0 27 -4                                             |
|                                                     |
| 0 17 -12                                            |
| 2 14 0                                              |
| 1 17 -4                                             |
| 0 17 -13                                            |
|                                                     |
| 8 200                                               |
|                                                     |