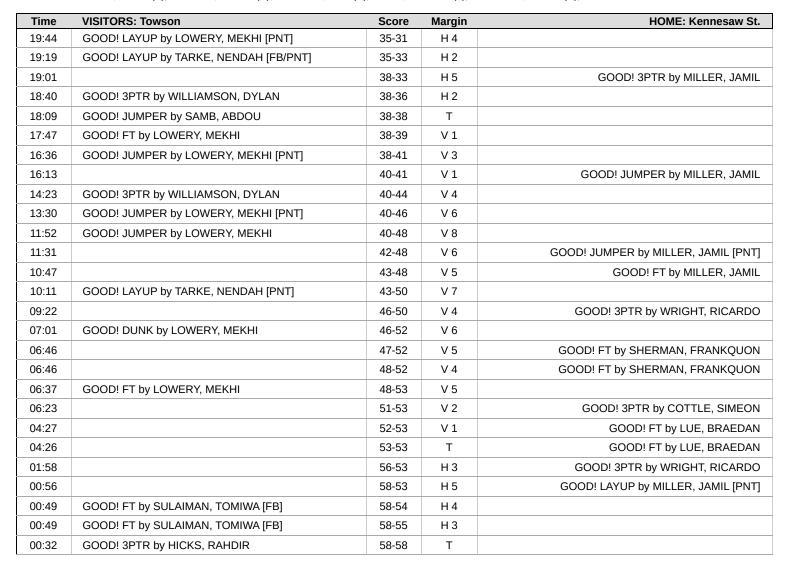

| Time  | VISITORS: Towson                      | Score | Margin | HOME: Kennesaw St.                    |
|-------|---------------------------------------|-------|--------|---------------------------------------|
| 20:00 |                                       |       |        | SUB OUT: WRIGHT, RICARDO              |
| 20:00 |                                       |       |        | SUB OUT: SHERMAN, FRANKQUON           |
| 20:00 |                                       |       |        | SUB OUT: GORDON, RONGIE               |
| 20:00 |                                       |       |        | SUB IN: WEIR, ANDRE                   |
| 20:00 |                                       |       |        | SUB IN: COTTLE, SIMEON                |
| 20:00 |                                       |       |        | SUB IN: LUE, BRAEDAN                  |
| 20:00 | SUB OUT: HICKS, RAHDIR                |       |        |                                       |
| 20:00 | SUB OUT: JONES, MESSIAH               |       |        |                                       |
| 20:00 | SUB IN: LOWERY, MEKHI                 |       |        |                                       |
| 20:00 | SUB IN: SAMB, ABDOU                   |       |        |                                       |
| 19:44 | GOOD! LAYUP by LOWERY, MEKHI [PNT]    | 35-31 | H 4    |                                       |
| 19:25 |                                       |       |        | TURNOVER (LOSTBALL) by LUE, BRAEDAN   |
| 19:25 | STEAL by SULAIMAN, TOMIWA             |       |        |                                       |
| 19:19 | GOOD! LAYUP by TARKE, NENDAH [FB/PNT] | 35-33 | H 2    |                                       |
| 19:19 | ASSIST by SULAIMAN, TOMIWA            |       |        |                                       |
| 19:01 |                                       | 38-33 | H 5    | GOOD! 3PTR by MILLER, JAMIL           |
| 19:01 |                                       |       |        | ASSIST by WOOLEY, ADRIAN              |
| 18:40 | GOOD! 3PTR by WILLIAMSON, DYLAN       | 38-36 | H 2    |                                       |
| 18:40 | ASSIST by TARKE, NENDAH               |       |        |                                       |
| 18:26 |                                       |       |        | MISSED 3PTR by COTTLE, SIMEON         |
| 18:22 | REBOUND (DEF) by TARKE, NENDAH        |       |        |                                       |
| 18:13 | MISSED LAYUP by SULAIMAN, TOMIWA      |       |        |                                       |
| 18:10 | REBOUND (OFF) by SAMB, ABDOU          |       |        |                                       |
| 18:09 | GOOD! JUMPER by SAMB, ABDOU           | 38-38 | T      |                                       |
| 17:51 |                                       |       |        | TURNOVER (LOSTBALL) by LUE, BRAEDAN   |
| 17:51 | STEAL by WILLIAMSON, DYLAN            |       |        |                                       |
| 17:47 |                                       |       |        | FOUL (PERSONAL) by WOOLEY, ADRIAN     |
| 17:47 | GOOD! FT by LOWERY, MEKHI             | 38-39 | V 1    |                                       |
| 17:47 |                                       |       |        | SUB OUT: WEIR, ANDRE                  |
| 17:47 |                                       |       |        | SUB OUT: LUE, BRAEDAN                 |
| 17:47 |                                       |       |        | SUB IN: SHERMAN, FRANKQUON            |
| 17:47 |                                       |       |        | SUB IN: GORDON, RONGIE                |
| 17:47 |                                       |       |        | SUB OUT: WOOLEY, ADRIAN               |
| 17:47 |                                       |       |        | SUB IN: WRIGHT, RICARDO               |
| 17:47 | MISSED FT by LOWERY, MEKHI            |       |        |                                       |
| 17:47 |                                       |       |        | REBOUND (DEF) by COTTLE, SIMEON       |
| 17:23 |                                       |       |        | MISSED LAYUP by WRIGHT, RICARDO       |
| 17:23 | BLOCK by SAMB, ABDOU                  |       |        |                                       |
| 17:19 | REBOUND (DEF) by LOWERY, MEKHI        |       |        |                                       |
| 17:18 | MISSED LAYUP by WILLIAMSON, DYLAN     |       |        |                                       |
| 17:18 |                                       |       |        | BLOCK by COTTLE, SIMEON               |
| 17:18 | REBOUND (OFF) by TEAM                 |       |        |                                       |
| 17:02 | MISSED 3PTR by TARKE, NENDAH          |       |        |                                       |
| 16:59 |                                       |       |        | REBOUND (DEF) by TEAM                 |
| 16:49 |                                       |       |        | MISSED 3PTR by WRIGHT, RICARDO        |
| 16:45 | REBOUND (DEF) by LOWERY, MEKHI        |       |        | , , , , , , , , , , , , , , , , , , , |
| 16:36 | GOOD! JUMPER by LOWERY, MEKHI [PNT]   | 38-41 | V 3    |                                       |
| 16:36 | ASSIST by SAMB, ABDOU                 |       |        |                                       |
| 16:19 |                                       |       |        | MISSED JUMPER by MILLER, JAMIL        |
| 16:15 |                                       |       |        | REBOUND (OFF) by GORDON, RONGIE       |
| 16:15 |                                       |       |        | MISSED JUMPER by GORDON, RONGIE       |
| 16:13 |                                       |       |        | REBOUND (OFF) by MILLER, JAMIL        |
| 16:13 |                                       | 40-41 | V 1    | GOOD! JUMPER by MILLER, JAMIL         |
| 15:56 | TURNOVER (BADPASS) by LOWERY, MEKHI   |       |        | , .,,                                 |
| 15:56 | .,                                    |       |        | STEAL by GORDON, RONGIE               |
| 15:47 |                                       |       |        | MISSED 3PTR by WRIGHT, RICARDO        |
| 15:43 | REBOUND (DEF) by LOWERY, MEKHI        |       |        |                                       |
| 15:36 | TURNOVER (LOSTBALL) by TARKE, NENDAH  |       |        |                                       |
| 15:36 | TOTAL (COOLDINE) BY TARRE, NEINDALL   |       |        | STEAL by SHERMAN, FRANKQUON           |
| 15:30 |                                       |       |        | MISSED DUNK by MILLER, JAMIL          |
|       |                                       |       |        | MISSED DOWN by MILLEN, SAMIL          |

| Time           | VISITORS: Towson                            | Score | Margin | HOME: Kennesaw St.                 |
|----------------|---------------------------------------------|-------|--------|------------------------------------|
| 15:20          | MISSED LAYUP by WILLIAMSON, DYLAN           |       |        |                                    |
| 15:20          |                                             |       |        | BLOCK by GORDON, RONGIE            |
| 15:19          |                                             |       |        | REBOUND (DEF) by WRIGHT, RICARDO   |
| 15:19          |                                             |       |        |                                    |
| 15:19          |                                             |       |        | MISSED LAYUP by SHERMAN, FRANKQUOI |
| 15:19          | BLOCK by SULAIMAN, TOMIWA                   |       |        |                                    |
| 15:19          |                                             |       |        | REBOUND (OFF) by TEAM              |
| 15:19          |                                             |       |        | SUB OUT: COTTLE, SIMEOI            |
| 15:19          | CUID CUIT CUII AIMANI, TOMINA               |       |        | SUB IN: WOOLEY, ADRIAI             |
| 15:19          | SUB OUT: SULAIMAN, TOMIWA                   |       |        |                                    |
| 15:19<br>15:19 | SUB OUT: SAMB, ABDOU SUB OUT: TARKE, NENDAH |       |        |                                    |
| 15:19          | SUB IN: HICKS, RAHDIR                       |       |        |                                    |
| 15:19          | SUB IN: EMBEYA, CALEB                       |       |        |                                    |
| 15:19          | SUB IN: JONES, MESSIAH                      |       |        |                                    |
| 15:02          | COS IIII COLLES, INIZCON III                |       |        | MISSED 3PTR by MILLER, JAM         |
| 14:58          | REBOUND (DEF) by LOWERY, MEKHI              |       |        |                                    |
| 14:45          | MISSED 3PTR by HICKS, RAHDIR                |       |        |                                    |
| 14:38          | REBOUND (OFF) by LOWERY, MEKHI              |       |        |                                    |
| 14:23          | GOOD! 3PTR by WILLIAMSON, DYLAN             | 40-44 | V 4    |                                    |
| 14:23          | ASSIST by HICKS, RAHDIR                     |       |        |                                    |
| 13:58          |                                             |       |        | MISSED LAYUP by MILLER, JAM        |
| 13:54          | REBOUND (DEF) by WILLIAMSON, DYLAN          |       |        |                                    |
| 13:30          | GOOD! JUMPER by LOWERY, MEKHI [PNT]         | 40-46 | V 6    |                                    |
| 13:09          |                                             |       |        | MISSED 3PTR by WOOLEY, ADRIA       |
| 13:05          | REBOUND (DEF) by HICKS, RAHDIR              |       |        |                                    |
| 12:43          | TURNOVER (LOSTBALL) by JONES, MESSIAH       |       |        |                                    |
| 12:43          |                                             |       |        | STEAL by GORDON, RONGI             |
| 12:35          |                                             |       |        | TIMEOUT 30SE                       |
| 12:35          |                                             |       |        |                                    |
| 12:35          |                                             |       |        | SUB OUT: WOOLEY, ADRIA             |
| 12:35          | OUR OUT TOUTO MESOURI                       |       |        | SUB IN: COTTLE, SIMEO              |
| 12:35          | SUB OUT: JONES, MESSIAH                     |       |        |                                    |
| 12:35          | SUB IN: SULAIMAN, TOMIWA                    |       |        | MICCED ODED by COTTLE CIMEO        |
| 12:21          | DEDOLIND (DEE) but OMEDY MEVIL              |       |        | MISSED 3PTR by COTTLE, SIMEO       |
| 12:18<br>11:52 | REBOUND (DEF) by LOWERY, MEKHI              | 40-48 | V 8    |                                    |
| 11:31          | GOOD! JUMPER by LOWERY, MEKHI               | 42-48 | V 6    | COODI JUMPED by MILLED JAMIL [DN]  |
| 11:13          | MISSED 3PTR by LOWERY, MEKHI                | 42-40 | VO     | GOOD! JUMPER by MILLER, JAMIL [PN  |
| 11:08          | REBOUND (OFF) by SULAIMAN, TOMIWA           |       |        |                                    |
| 11:08          | TURNOVER (LOSTBALL) by SULAIMAN, TOMIWA     |       |        |                                    |
| 11:08          | 10111101211 (20012) 29 002 11111 1111 11111 |       |        | STEAL by SHERMAN, FRANKQUO         |
| 11:08          |                                             |       |        |                                    |
| 11:08          | SUB OUT: SULAIMAN, TOMIWA                   |       |        |                                    |
| 11:08          | SUB IN: TARKE, NENDAH                       |       |        |                                    |
| 10:56          |                                             |       |        | MISSED 3PTR by WRIGHT, RICARD      |
| 10:51          |                                             |       |        | REBOUND (OFF) by COTTLE, SIMEO     |
| 10:47          | FOUL (PERSONAL) by WILLIAMSON, DYLAN        |       |        | <b>,</b> , ,                       |
| 10:47          |                                             |       |        | MISSED FT by MILLER, JAM           |
| 10:47          |                                             |       |        | REBOUND (OFF) by TEA               |
| 10:47          |                                             | 43-48 | V 5    | GOOD! FT by MILLER, JAMI           |
| 10:20          | MISSED LAYUP by TARKE, NENDAH               |       |        |                                    |
| 10:17          | REBOUND (OFF) by EMBEYA, CALEB              |       |        |                                    |
| 10:11          | GOOD! LAYUP by TARKE, NENDAH [PNT]          | 43-50 | V 7    |                                    |
| 10:11          | ASSIST by HICKS, RAHDIR                     |       |        |                                    |
| 09:52          |                                             |       |        | MISSED 3PTR by GORDON, RONGI       |
| 09:47          |                                             |       |        | REBOUND (OFF) by COTTLE, SIMEO     |
| 09:44          |                                             |       |        | MISSED 3PTR by WRIGHT, RICARD      |
| 09:41          |                                             |       |        | REBOUND (OFF) by TEA               |
| 09:41          | FOUL (PERSONAL) by TARKE, NENDAH            |       |        |                                    |
| 09:41          | SUB OUT: HICKS, RAHDIR                      |       |        |                                    |
| 09:41          | SUB OUT: EMBEYA, CALEB                      |       |        |                                    |
| 09:41          | SUB IN: SAMB, ABDOU                         |       |        |                                    |
| 09:41          | SUB IN: JONES, MESSIAH                      |       |        |                                    |
| 09:38          |                                             |       |        | MISSED LAYUP by COTTLE, SIMEO      |
| 09:34          |                                             |       |        | REBOUND (OFF) by MILLER, JAM       |
| 09:22          |                                             | 46-50 | V 4    | GOOD! 3PTR by WRIGHT, RICARD       |
| 09:22          | MICCED ADED by MILLIANSON DVI               |       |        | ASSIST by SHERMAN, FRANKQUO        |
| 08:55<br>08:51 | MISSED 3PTR by WILLIAMSON, DYLAN            |       |        | DEDOLUID (DEE) 1 == 1              |
| UK'5T          |                                             |       |        | REBOUND (DEF) by TEAI              |
| 08:51          | SUB OUT: WILLIAMSON, DYLAN                  |       |        |                                    |