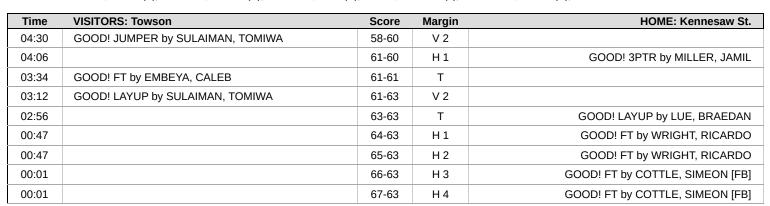

| Time           | VISITORS: Towson                            | Score | Margin | HOME: Kennesaw St.                 |
|----------------|---------------------------------------------|-------|--------|------------------------------------|
| 15:20          | MISSED LAYUP by WILLIAMSON, DYLAN           |       |        |                                    |
| 15:20          |                                             |       |        | BLOCK by GORDON, RONGIE            |
| 15:19          |                                             |       |        | REBOUND (DEF) by WRIGHT, RICARDO   |
| 15:19          |                                             |       |        |                                    |
| 15:19          |                                             |       |        | MISSED LAYUP by SHERMAN, FRANKQUOI |
| 15:19          | BLOCK by SULAIMAN, TOMIWA                   |       |        |                                    |
| 15:19          |                                             |       |        | REBOUND (OFF) by TEAM              |
| 15:19          |                                             |       |        | SUB OUT: COTTLE, SIMEOI            |
| 15:19          | CUID CUIT CUII AIMANI, TOMINA               |       |        | SUB IN: WOOLEY, ADRIAI             |
| 15:19          | SUB OUT: SULAIMAN, TOMIWA                   |       |        |                                    |
| 15:19<br>15:19 | SUB OUT: SAMB, ABDOU SUB OUT: TARKE, NENDAH |       |        |                                    |
| 15:19          | SUB IN: HICKS, RAHDIR                       |       |        |                                    |
| 15:19          | SUB IN: EMBEYA, CALEB                       |       |        |                                    |
| 15:19          | SUB IN: JONES, MESSIAH                      |       |        |                                    |
| 15:02          | COS IIII COLLES, INIZCON III                |       |        | MISSED 3PTR by MILLER, JAM         |
| 14:58          | REBOUND (DEF) by LOWERY, MEKHI              |       |        |                                    |
| 14:45          | MISSED 3PTR by HICKS, RAHDIR                |       |        |                                    |
| 14:38          | REBOUND (OFF) by LOWERY, MEKHI              |       |        |                                    |
| 14:23          | GOOD! 3PTR by WILLIAMSON, DYLAN             | 40-44 | V 4    |                                    |
| 14:23          | ASSIST by HICKS, RAHDIR                     |       |        |                                    |
| 13:58          |                                             |       |        | MISSED LAYUP by MILLER, JAM        |
| 13:54          | REBOUND (DEF) by WILLIAMSON, DYLAN          |       |        |                                    |
| 13:30          | GOOD! JUMPER by LOWERY, MEKHI [PNT]         | 40-46 | V 6    |                                    |
| 13:09          |                                             |       |        | MISSED 3PTR by WOOLEY, ADRIA       |
| 13:05          | REBOUND (DEF) by HICKS, RAHDIR              |       |        |                                    |
| 12:43          | TURNOVER (LOSTBALL) by JONES, MESSIAH       |       |        |                                    |
| 12:43          |                                             |       |        | STEAL by GORDON, RONGI             |
| 12:35          |                                             |       |        | TIMEOUT 30SE                       |
| 12:35          |                                             |       |        |                                    |
| 12:35          |                                             |       |        | SUB OUT: WOOLEY, ADRIA             |
| 12:35          | OUR OUT TOUTO MESOURI                       |       |        | SUB IN: COTTLE, SIMEO              |
| 12:35          | SUB OUT: JONES, MESSIAH                     |       |        |                                    |
| 12:35          | SUB IN: SULAIMAN, TOMIWA                    |       |        | MICCED ODED by COTTLE CIMEO        |
| 12:21          | DEDOLIND (DEE) but OMEDY MEVIL              |       |        | MISSED 3PTR by COTTLE, SIMEO       |
| 12:18<br>11:52 | REBOUND (DEF) by LOWERY, MEKHI              | 40-48 | V 8    |                                    |
| 11:31          | GOOD! JUMPER by LOWERY, MEKHI               | 42-48 | V 6    | COODI JUMPED by MILLED JAMIL [DN]  |
| 11:13          | MISSED 3PTR by LOWERY, MEKHI                | 42-40 | VO     | GOOD! JUMPER by MILLER, JAMIL [PN  |
| 11:08          | REBOUND (OFF) by SULAIMAN, TOMIWA           |       |        |                                    |
| 11:08          | TURNOVER (LOSTBALL) by SULAIMAN, TOMIWA     |       |        |                                    |
| 11:08          | 10111101211 (20012) 29 002 11111 1111 11111 |       |        | STEAL by SHERMAN, FRANKQUO         |
| 11:08          |                                             |       |        |                                    |
| 11:08          | SUB OUT: SULAIMAN, TOMIWA                   |       |        |                                    |
| 11:08          | SUB IN: TARKE, NENDAH                       |       |        |                                    |
| 10:56          |                                             |       |        | MISSED 3PTR by WRIGHT, RICARD      |
| 10:51          |                                             |       |        | REBOUND (OFF) by COTTLE, SIMEO     |
| 10:47          | FOUL (PERSONAL) by WILLIAMSON, DYLAN        |       |        | <b>,</b> , ,                       |
| 10:47          |                                             |       |        | MISSED FT by MILLER, JAM           |
| 10:47          |                                             |       |        | REBOUND (OFF) by TEA               |
| 10:47          |                                             | 43-48 | V 5    | GOOD! FT by MILLER, JAMI           |
| 10:20          | MISSED LAYUP by TARKE, NENDAH               |       |        |                                    |
| 10:17          | REBOUND (OFF) by EMBEYA, CALEB              |       |        |                                    |
| 10:11          | GOOD! LAYUP by TARKE, NENDAH [PNT]          | 43-50 | V 7    |                                    |
| 10:11          | ASSIST by HICKS, RAHDIR                     |       |        |                                    |
| 09:52          |                                             |       |        | MISSED 3PTR by GORDON, RONGI       |
| 09:47          |                                             |       |        | REBOUND (OFF) by COTTLE, SIMEO     |
| 09:44          |                                             |       |        | MISSED 3PTR by WRIGHT, RICARD      |
| 09:41          |                                             |       |        | REBOUND (OFF) by TEA               |
| 09:41          | FOUL (PERSONAL) by TARKE, NENDAH            |       |        |                                    |
| 09:41          | SUB OUT: HICKS, RAHDIR                      |       |        |                                    |
| 09:41          | SUB OUT: EMBEYA, CALEB                      |       |        |                                    |
| 09:41          | SUB IN: SAMB, ABDOU                         |       |        |                                    |
| 09:41          | SUB IN: JONES, MESSIAH                      |       |        |                                    |
| 09:38          |                                             |       |        | MISSED LAYUP by COTTLE, SIMEO      |
| 09:34          |                                             |       |        | REBOUND (OFF) by MILLER, JAM       |
| 09:22          |                                             | 46-50 | V 4    | GOOD! 3PTR by WRIGHT, RICARD       |
| 09:22          | MICCED ADED by MILLIANSON DVI               |       |        | ASSIST by SHERMAN, FRANKQUO        |
| 08:55<br>08:51 | MISSED 3PTR by WILLIAMSON, DYLAN            |       |        | DEDOLUID (DEE) 1 == 1              |
| UK'5T          |                                             |       |        | REBOUND (DEF) by TEAI              |
| 08:51          | SUB OUT: WILLIAMSON, DYLAN                  |       |        |                                    |