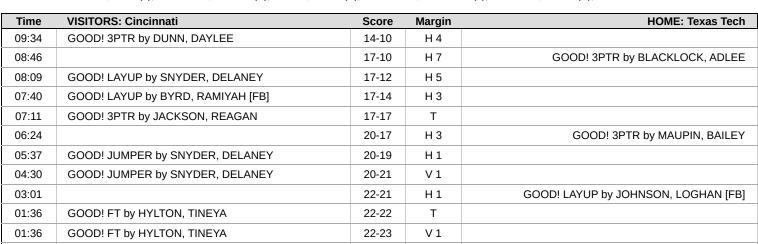

# Official Play-By-Play Cincinnati vs Texas Tech Second Quarter February 20, 2025 at United Supermarkets Arena

#### Period 2 Starters:

Cincinnati: 2 HYLTON,TINEYA (G); 3 JACKSON,REAGAN (G); 20 HAYES,JILLIAN (F); 33 SNYDER,DELANEY (C); 34 JACKSON,A'RIEL (G); Texas Tech: 2 FREELON,KILAH (F); 3 SHAVERS,JASMINE (G); 5 FRITZ,DENAE (G); 11 SANOGO,SARENGBE (F); 20 MAUPIN,BAILEY (G);