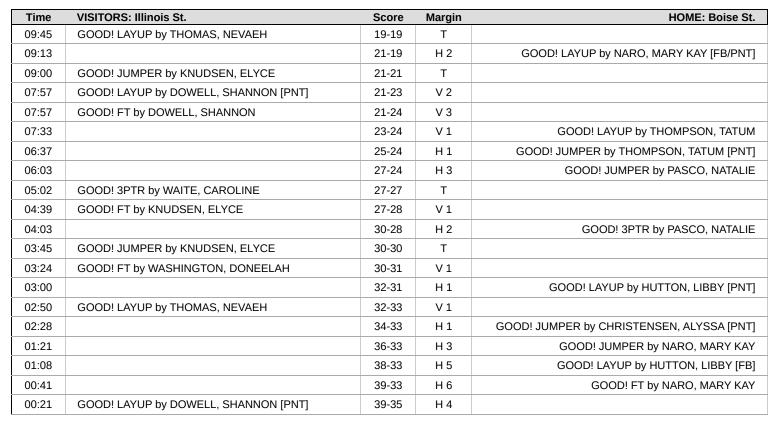

| Time  | VISITORS: Illinois St.                | Score | Margin | HOME: Boise St.                    |
|-------|---------------------------------------|-------|--------|------------------------------------|
| 03:57 |                                       |       |        | SUB IN: MUSE, ABBY                 |
| 03:57 | SUB OUT: DOWELL, SHANNON              |       |        |                                    |
| 03:57 | SUB OUT: KNUDSEN, ELYCE               |       |        |                                    |
| 03:57 | SUB OUT: COHEN, LAUREN                |       |        |                                    |
| 03:57 | SUB OUT: THOMAS, NEVAEH               |       |        |                                    |
| 03:57 | SUB IN: THOMAS, DE'SHAWNTI            |       |        |                                    |
| 03:57 | SUB IN: FAYTA, TRISTA                 |       |        |                                    |
| 03:57 | SUB IN: WONG, MAYA                    |       |        |                                    |
| 03:57 | SUB IN: MCGOWAN, SAVANNAH             |       |        |                                    |
| 03:55 | MISSED LAYUP by WASHINGTON, DONEELAH  |       |        |                                    |
| 03:51 | REBOUND (OFF) by THOMAS, DE'SHAWNTI   |       |        |                                    |
| 03:46 | GOOD! LAYUP by WONG, MAYA             | 7-12  | V 5    |                                    |
| 03:46 |                                       |       |        | FOUL (PERSONAL) by THOMPSON, TATUM |
| 03:46 | MISSED FT by WONG, MAYA               |       |        | (                                  |
| 03:45 | REBOUND (OFF) by TEAM                 |       |        |                                    |
| 03:44 | TEDEGRAD (CTT) by TEI IIII            |       |        | SUB OUT: THOMPSON, TATUM           |
| 03:44 |                                       |       |        | SUB IN: HUTTON, LIBBY              |
| 03:44 | MISSED 3PTR by WONG, MAYA             |       |        | 308 III. 11011011, LIBB1           |
| 03:30 | WIGSED OF TICES WORD, WATA            |       |        | REBOUND (DEF) by GARDNER, TERYN    |
| 03:30 |                                       |       |        |                                    |
|       |                                       |       |        | MISSED 3PTR by BAYES, DANI         |
| 03:13 |                                       | 10.10 | 110    | REBOUND (OFF) by BAYES, DANI       |
| 03:12 |                                       | 10-12 | V 2    | GOOD! 3PTR by GARDNER, TERYN       |
| 03:12 |                                       |       |        | ASSIST by MUSE, ABBY               |
| 02:52 | GOOD! LAYUP by WASHINGTON, DONEELAH   | 10-14 | V 4    |                                    |
| 02:52 | ASSIST by MCGOWAN, SAVANNAH           |       |        |                                    |
| 02:32 |                                       |       |        | TURNOVER (LOSTBALL) by MUSE, ABBY  |
| 02:32 | STEAL by THOMAS, DE'SHAWNTI           |       |        |                                    |
| 02:23 | GOOD! 3PTR by WONG, MAYA              | 10-17 | V 7    |                                    |
| 02:23 | ASSIST by FAYTA, TRISTA               |       |        |                                    |
| 02:06 |                                       | 13-17 | V 4    | GOOD! 3PTR by HUTTON, LIBBY        |
| 02:06 |                                       |       |        | ASSIST by BAYES, DANI              |
| 01:34 | TURNOVER (BADPASS) by WONG, MAYA      |       |        |                                    |
| 01:34 |                                       |       |        | STEAL by HUTTON, LIBBY             |
| 01:13 |                                       | 16-17 | V 1    | GOOD! 3PTR by PASCO, NATALIE       |
| 01:13 |                                       |       |        | ASSIST by HUTTON, LIBBY            |
| 00:57 | FOUL (OFF) by FAYTA, TRISTA           |       |        |                                    |
| 00:57 | TURNOVER (OFFENSIVE) by FAYTA, TRISTA |       |        |                                    |
| 00:57 |                                       |       |        | SUB OUT: PASCO, NATALIE            |
| 00:57 |                                       |       |        | SUB IN: NARO, MARY KAY             |
| 00:57 | SUB OUT: THOMAS, DE'SHAWNTI           |       |        |                                    |
| 00:57 | SUB OUT: WONG, MAYA                   |       |        |                                    |
| 00:57 | SUB OUT: WASHINGTON, DONEELAH         |       |        |                                    |
| 00:57 | SUB IN: DOWELL, SHANNON               |       |        |                                    |
| 00:57 | SUB IN: KNUDSEN, ELYCE                |       |        |                                    |
| 00:57 | SUB IN: THOMAS, NEVAEH                |       |        |                                    |
| 00:44 | COS IN THOMAS, INC. VILLE             |       |        | MISSED 3PTR by GARDNER, TERYN      |
| 00:40 |                                       |       |        | REBOUND (OFF) by MUSE, ABBY        |
| 00:40 |                                       |       |        | MISSED JUMPER by GARDNER, TERYN    |
| 00:35 | REBOUND (DEF) by THOMAS, NEVAEH       |       |        | WIGGLD JOWIFER BY GARDINER, TERTIN |
| 00:35 | REDOUND (DEL) BY THOMAS, NEVAER       |       |        | EOUI (DEDCOMAL) by MUCE ADDIV      |
|       |                                       |       |        | FOUL (PERSONAL) by MUSE, ABBY      |
| 00:35 |                                       |       |        | SUB OUT: MUSE, ABBY                |
| 00:35 | MICCED ET by THOMAC NEVASTI           |       |        | SUB IN: LALOTTE, ELODIE            |
| 00:35 | MISSED FT by THOMAS, NEVAEH           |       |        |                                    |
| 00:35 | REBOUND (OFF) by TEAM                 |       |        |                                    |
| 00:35 | MISSED FT by THOMAS, NEVAEH           |       |        |                                    |
| 00:34 |                                       |       |        | REBOUND (DEF) by LALOTTE, ELODIE   |
| 00:15 |                                       | 19-17 | H 2    | GOOD! 3PTR by BAYES, DAN           |
| 00:15 |                                       |       |        | ASSIST by NARO, MARY KAY           |
| 00:00 | MISSED 3PTR by FAYTA, TRISTA          |       |        |                                    |
| 00:00 |                                       |       |        | BLOCK by BAYES, DANI               |
| 00:00 |                                       |       |        | REBOUND (DEF) by TEAM              |