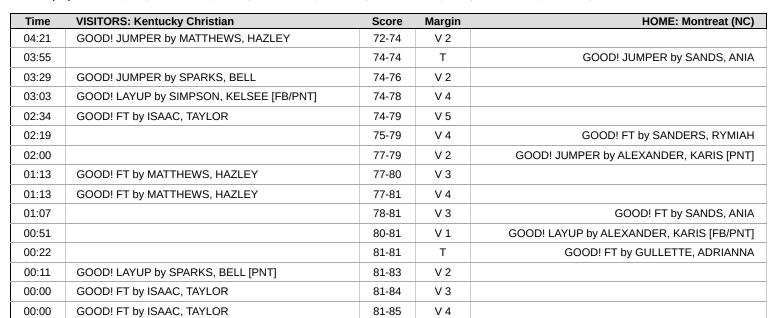

#### Period 1 Starters:

| Time           | VISITORS: Kentucky Christian                  | Score | Margin | HOME: Montreat (NC)                                          |
|----------------|-----------------------------------------------|-------|--------|--------------------------------------------------------------|
| 09:41          | MISSED 3PTR by CASSELL, LYNNDSEY              |       |        |                                                              |
| 09:41          |                                               |       |        | REBOUND (DEF) by ROBINSON, CAROLINA                          |
| 09:27          |                                               |       |        | TURNOVER by SANDS, ANIA                                      |
| 09:25          | STEAL by SPARKS, BELL                         |       |        |                                                              |
| 09:22          | TURNOVER by SPARKS, BELL                      |       |        | OTEN LANDELA MANNA                                           |
| 09:21          |                                               | 0.0   | 11.0   | STEAL by VARELA, AYANNA                                      |
| 09:15          |                                               | 2-0   | H 2    | GOOD! LAYUP by SANDERS, RYMIAH [FB/PNT]                      |
| 09:15          | COOR LAVIER by CRADIC RELL [DAT]              | 2.2   |        | ASSIST by GULLETTE, ADRIANNA                                 |
| 08:59          | GOOD! LAYUP by SPARKS, BELL [PNT]             | 2-2   | Т      |                                                              |
| 08:59<br>08:37 | ASSIST by MATTHEWS, HAZLEY                    | 4.2   | 11.2   | COODII AVUD by ALEVANDED IZADIS [DNT]                        |
| 08:37          |                                               | 4-2   | H 2    | GOOD! LAYUP by ALEXANDER, KARIS [PNT]  ASSIST by SANDS, ANIA |
| 08:29          | TURNOVER by CASSELL, LYNNDSEY                 |       |        | ASSIST by SAINDS, AINIA                                      |
| 08:26          | TORNOVER BY CASSELL, LTNINDSET                |       |        | STEAL by ALEXANDER, KARIS                                    |
| 08:24          |                                               | 6-2   | H 4    | GOOD! LAYUP by ALEXANDER, KARIS [FB/PNT]                     |
| 08:24          |                                               | 0-2   | 114    | ASSIST by VARELA, AYANNA                                     |
| 08:18          | GOOD! LAYUP by SPARKS, BELL [PNT]             | 6-4   | H 2    | ASSIST BY VAILER, ATAININA                                   |
| 08:18          | ASSIST by DAULTON, AUBREY                     | 0 7   | 112    |                                                              |
| 07:58          | AGGIGT BY DAGETON, AGBRET                     |       |        | MISSED 3PTR by VARELA, AYANNA                                |
| 07:58          | REBOUND (DEF) by SPARKS, BELL                 |       |        | MISSED SI TIV BY VAILED, ATAMINA                             |
| 07:49          | MISSED LAYUP by MATTHEWS, HAZLEY              |       |        |                                                              |
| 07:49          | WIGGED EATOR BY WATTHEWS, HAZEET              |       |        | REBOUND (DEF) by TEAM                                        |
| 07:47          |                                               |       |        | SUB IN: VARELA, AYANNA                                       |
| 07:47          |                                               |       |        | SUB OUT: GULLETTE, ADRIANNA                                  |
| 07:29          |                                               |       |        | MISSED 3PTR by SANDERS, RYMIAH                               |
| 07:29          | REBOUND (DEF) by CASSELL, LYNNDSEY            |       |        | MICOLD OF THE BY CHAINE AT                                   |
| 07:14          | MISSED 3PTR by CASSELL, LYNNDSEY              |       |        |                                                              |
| 07:14          | REBOUND (OFF) by MATTHEWS, HAZLEY             |       |        |                                                              |
| 07:10          | NEED COLOR (CTT) Sy IIII (TTE TOO, THE LEED T |       |        | FOUL by VARELA, AYANNA                                       |
| 07:10          | MISSED FT by MATTHEWS, HAZLEY                 |       |        |                                                              |
| 07:10          | REBOUND (DEADB) by TEAM                       |       |        |                                                              |
| 07:09          | GOOD! FT by MATTHEWS, HAZLEY                  | 6-5   | H 1    |                                                              |
| 07:09          | SUB IN: SIMPSON, KELSEE                       |       |        |                                                              |
| 07:09          | SUB OUT: DAULTON, AUBREY                      |       |        |                                                              |
| 06:55          | FOUL by MATTHEWS, HAZLEY                      |       |        |                                                              |
| 06:50          |                                               | 8-5   | H 3    | GOOD! JUMPER by SANDERS, RYMIAH [PNT]                        |
| 06:50          |                                               |       |        | ASSIST by ALEXANDER, KARIS                                   |
| 06:38          | GOOD! LAYUP by SIMPSON, KELSEE [PNT]          | 8-7   | H 1    |                                                              |
| 06:38          | ASSIST by MATTHEWS, HAZLEY                    |       |        |                                                              |
| 06:14          |                                               |       |        | TURNOVER by ROBINSON, CAROLINA                               |
| 06:14          | SUB IN: ISAAC, TAYLOR                         |       |        |                                                              |
| 06:14          | SUB OUT: MATTHEWS, HAZLEY                     |       |        |                                                              |
| 06:14          |                                               |       |        | SUB IN: PETTY, VANIYAH                                       |
| 06:14          |                                               |       |        | SUB OUT: ROBINSON, CAROLINA                                  |
| 06:04          | GOOD! LAYUP by SPARKS, BELL [PNT]             | 8-9   | V 1    |                                                              |
| 05:45          |                                               | 10-9  | H 1    | GOOD! LAYUP by SANDERS, RYMIAH [PNT]                         |
| 05:36          | MISSED LAYUP by HARDWICK, BETH                |       |        |                                                              |
| 05:36          |                                               |       |        | BLOCK by PETTY, VANIYAH                                      |
| 05:36          |                                               |       |        | REBOUND (DEF) by SANDERS, RYMIAH                             |
| 05:30          |                                               |       |        | MISSED LAYUP by ALEXANDER, KARIS                             |
| 05:30          | BLOCK by SPARKS, BELL                         |       |        |                                                              |
| 05:30          | REBOUND (DEF) by CASSELL, LYNNDSEY            |       |        |                                                              |
| 05:18          | GOOD! JUMPER by SPARKS, BELL [PNT]            | 10-11 | V 1    |                                                              |
| 05:18          | ASSIST by SIMPSON, KELSEE                     |       |        |                                                              |
| 04:47          |                                               |       |        | MISSED JUMPER by PETTY, VANIYAH                              |
| 04:47          | REBOUND (DEF) by HARDWICK, BETH               |       |        |                                                              |
| 04:35          | TURNOVER by SPARKS, BELL                      |       |        |                                                              |
| 04:34          |                                               |       |        | STEAL by SANDS, ANIA                                         |
| 04:30          |                                               |       |        | MISSED LAYUP by SANDS, ANIA                                  |
| 04:30          | BLOCK by SPARKS, BELL                         |       |        |                                                              |
| 04:30          |                                               |       |        | REBOUND (OFF) by TEAM                                        |