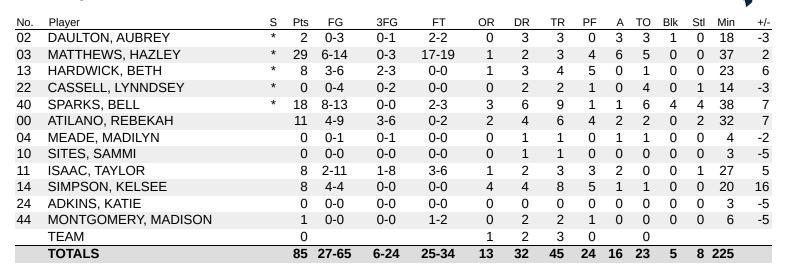

Montreat (NC) 81 Record: 2-2, 1-1

| No. | Player             | S | Pts | FG    | 3FG  | FT    | OR | DR | TR | PF | Α  | TO | Blk | Stl | Min | +/- |
|-----|--------------------|---|-----|-------|------|-------|----|----|----|----|----|----|-----|-----|-----|-----|
| 10  | SANDS, ANIA        | * | 4   | 1-4   | 0-1  | 2-4   | 0  | 3  | 3  | 4  | 5  | 6  | 0   | 4   | 31  | -7  |
| 12  | SANDERS, RYMIAH    | * | 40  | 14-26 | 4-9  | 8-10  | 3  | 6  | 9  | 1  | 2  | 4  | 0   | 2   | 44  | -9  |
| 13  | GULLETTE, ADRIANNA | * | 6   | 2-11  | 0-2  | 2-6   | 1  | 2  | 3  | 3  | 5  | 3  | 0   | 1   | 37  | -3  |
| 21  | ALEXANDER, KARIS   | * | 16  | 7-17  | 0-0  | 2-4   | 3  | 4  | 7  | 3  | 1  | 2  | 1   | 2   | 36  | 1   |
| 33  | ROBINSON, CAROLINA | * | 3   | 1-3   | 0-0  | 1-1   | 2  | 7  | 9  | 3  | 0  | 1  | 1   | 1   | 22  | -5  |
| 02  | VARELA, AYANNA     |   | 1   | 0-2   | 0-2  | 1-2   | 1  | 1  | 2  | 2  | 1  | 0  | 1   | 1   | 12  | 1   |
| 03  | ROBERTS, TRESALYN  |   | 4   | 1-3   | 0-0  | 2-2   | 1  | 1  | 2  | 1  | 1  | 0  | 1   | 1   | 11  | 10  |
| 20  | LAIL, CIERRA       |   | 0   | 0-0   | 0-0  | 0-0   | 1  | 0  | 1  | 0  | 0  | 0  | 0   | 0   | 3   | -2  |
| 22  | FREEMAN, CHESNEE   |   | 0   | 0-2   | 0-1  | 0-0   | 0  | 0  | 0  | 0  | 0  | 0  | 0   | 0   | 2   | 1   |
| 24  | ALEXANDER, KATIE   |   | 5   | 2-4   | 0-1  | 1-1   | 1  | 1  | 2  | 5  | 4  | 3  | 0   | 0   | 18  | 2   |
| 40  | PETTY, VANIYAH     |   | 2   | 1-3   | 0-0  | 0-0   | 0  | 1  | 1  | 1  | 0  | 1  | 1   | 0   | 9   | -9  |
|     | TEAM               |   | 0   |       |      |       | 4  | 2  | 6  | 0  |    | 0  |     |     |     |     |
|     | TOTALS             |   | 81  | 29-75 | 4-16 | 19-30 | 17 | 28 | 45 | 23 | 19 | 20 | 5   | 12  | 225 |     |