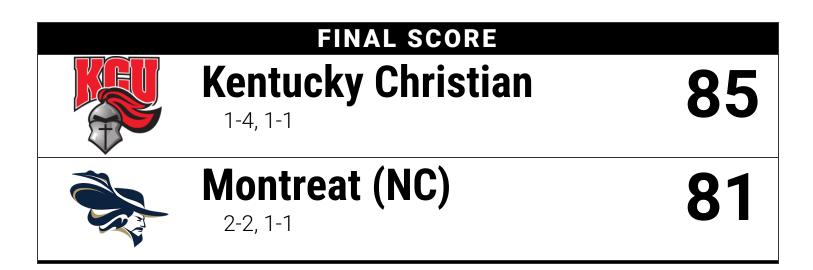

#### **Kentucky Christian 85**

Record: 1-4, 1-1

 Shooting By Period
 FG
 FG%
 3FG
 3FG%
 FT
 FT%

 Game
 27-65
 41.5%
 6-24
 25.0%
 25-34
 73.5%

Deadball Rebounds: 7,2 Last FG: 5th-00:11 Largest lead: By 6 at 1st-02:48 Technical Fouls: #0 TEAM, @ 3rd - 06:32;

Montreat (NC) 81 Record: 2-2, 1-1

| No. | Player             | S | Pts | FG    | 3FG  | FT    | OR | DR | TR | PF | Α  | TO | Blk | Stl | Min | +/- |
|-----|--------------------|---|-----|-------|------|-------|----|----|----|----|----|----|-----|-----|-----|-----|
| 10  | SANDS, ANIA        | * | 4   | 1-4   | 0-1  | 2-4   | 0  | 3  | 3  | 4  | 5  | 6  | 0   | 4   | 31  | -7  |
| 12  | SANDERS, RYMIAH    | * | 40  | 14-26 | 4-9  | 8-10  | 3  | 6  | 9  | 1  | 2  | 4  | 0   | 2   | 44  | -9  |
| 13  | GULLETTE, ADRIANNA | * | 6   | 2-11  | 0-2  | 2-6   | 1  | 2  | 3  | 3  | 5  | 3  | 0   | 1   | 37  | -3  |
| 21  | ALEXANDER, KARIS   | * | 16  | 7-17  | 0-0  | 2-4   | 3  | 4  | 7  | 3  | 1  | 2  | 1   | 2   | 36  | 1   |
| 33  | ROBINSON, CAROLINA | * | 3   | 1-3   | 0-0  | 1-1   | 2  | 7  | 9  | 3  | 0  | 1  | 1   | 1   | 22  | -5  |
| 02  | VARELA, AYANNA     |   | 1   | 0-2   | 0-2  | 1-2   | 1  | 1  | 2  | 2  | 1  | 0  | 1   | 1   | 12  | 1   |
| 03  | ROBERTS, TRESALYN  |   | 4   | 1-3   | 0-0  | 2-2   | 1  | 1  | 2  | 1  | 1  | 0  | 1   | 1   | 11  | 10  |
| 20  | LAIL, CIERRA       |   | 0   | 0-0   | 0-0  | 0-0   | 1  | 0  | 1  | 0  | 0  | 0  | 0   | 0   | 3   | -2  |
| 22  | FREEMAN, CHESNEE   |   | 0   | 0-2   | 0-1  | 0-0   | 0  | 0  | 0  | 0  | 0  | 0  | 0   | 0   | 2   | 1   |
| 24  | ALEXANDER, KATIE   |   | 5   | 2-4   | 0-1  | 1-1   | 1  | 1  | 2  | 5  | 4  | 3  | 0   | 0   | 18  | 2   |
| 40  | PETTY, VANIYAH     |   | 2   | 1-3   | 0-0  | 0-0   | 0  | 1  | 1  | 1  | 0  | 1  | 1   | 0   | 9   | -9  |
|     | TEAM               |   | 0   |       |      |       | 4  | 2  | 6  | 0  |    | 0  |     |     |     |     |
|     | TOTALS             |   | 81  | 29-75 | 4-16 | 19-30 | 17 | 28 | 45 | 23 | 19 | 20 | 5   | 12  | 225 |     |

Officials: Jeremy Hall, Travis Kiestler, Brian Trantham

Attendance: 71

Start Time: 02:01 PM End Time: 04:01 PM Game Duration: 02:00 Conference Game;

| Score    | 1st | 2nd | 3rd | 4th | 5th | TOT |
|----------|-----|-----|-----|-----|-----|-----|
| KENTUCKY | 21  | 16  | 14  | 21  | 13  | 85  |
| MONTREAT | 15  | 26  | 20  | 11  | 9   | 81  |