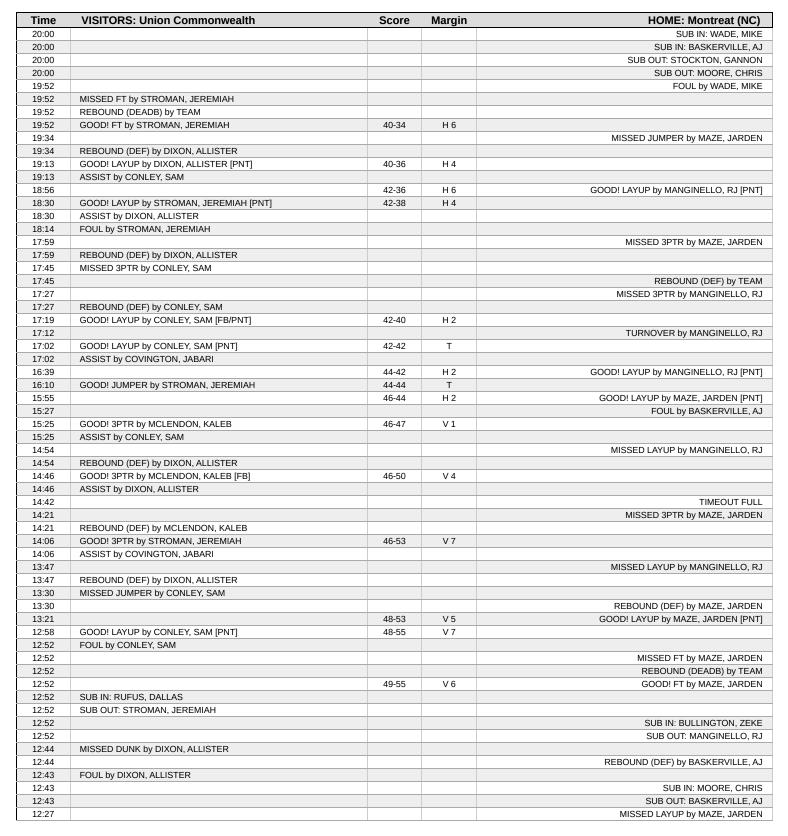

unds: 5,0 Last FG Half: MONTREAT -

Game Notes: Officials: ,, Attendance: 134

Start Time: 07:33 PM End Time: 09:19 PM Game Duration: 01:46 Conference Game;

| Score    | 1st | 2nd | TOT |
|----------|-----|-----|-----|
| UNION CO | 33  | 39  | 72  |
| MONTREAT | 40  | 50  | 90  |

| Points (This<br>Period) | UNION | MONTREAT |
|-------------------------|-------|----------|
| In the Paint            | 22    | 26       |
| Off Turns               | 2     | 4        |
| 2nd Chance              | 3     | 5        |
| Fast Break              | 7     | 4        |
| Bench                   | 7     | 14       |
| Per Poss                | 18/0  | 28/0     |

# Official Play-By-Play Union Commonwealth vs Montreat (NC) Second Half

### February 15, 2025 at McAlister Gymnasium (Montreat, N.C.)









| Time           | VISITORS: Union Commonwealth                                    | Score | Margin | HOME: Montreat (NC)