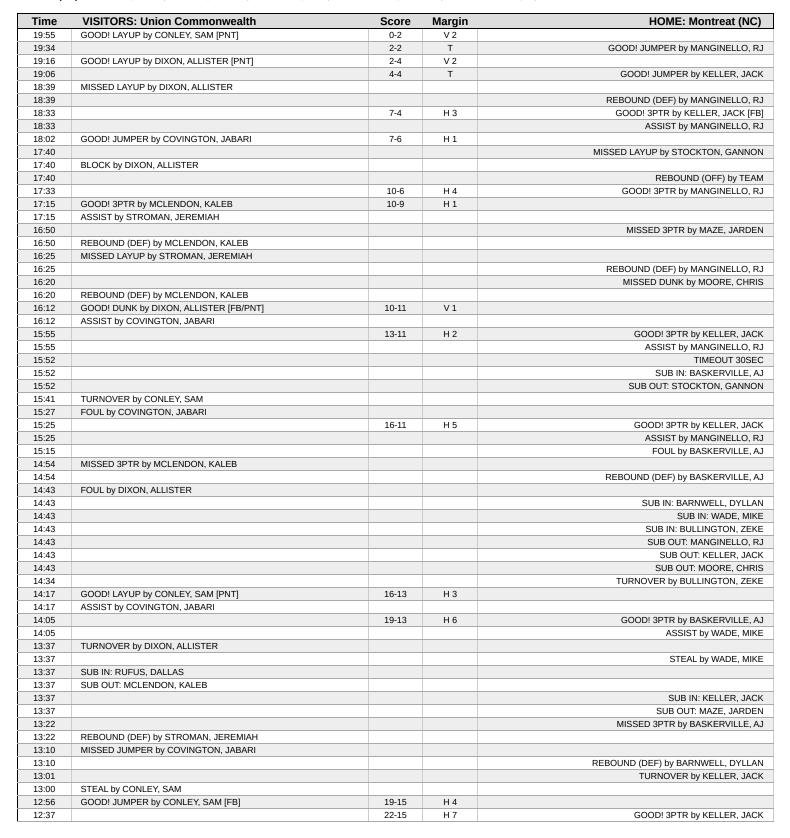

### February 15, 2025 at McAlister Gymnasium (Montreat, N.C.)

| Time           | VISITORS: Union Commonwealth                                       | Score | Margin | HOME: Montreat (NC)                              |
|----------------|--------------------------------------------------------------------|-------|--------|--------------------------------------------------|
| 12:16<br>12:16 | MISSED 3PTR by CONLEY, SAM                                         |       |        | REBOUND (DEF) by BASKERVILLE, AJ                 |
| 12:08          | FOUL by STROMAN, JEREMIAH                                          |       |        | REBOUND (DEF) BY BASKERVILLE, AS                 |
| 12:08          | SUB IN: WRIGHT, KENTON                                             |       |        |                                                  |
| 12:08          | SUB IN: UNDERWOOD, BEN                                             |       |        |                                                  |
| 12:08          | SUB IN: STUBEL, LUCA                                               |       |        |                                                  |
| 12:08          | SUB OUT: DIXON, ALLISTER                                           |       |        |                                                  |
| 12:08          | SUB OUT: CONLEY, SAM                                               |       |        |                                                  |
| 12:08          | SUB OUT: COVINGTON, JABARI                                         |       |        | CUR IN MANCINELLO DI                             |
| 12:08<br>12:08 |                                                                    |       |        | SUB IN: MANGINELLO, RJ SUB IN: STOCKTON, GANNON  |
| 12:08          |                                                                    |       |        | SUB IN: MOORE, CHRIS                             |
| 12:08          |                                                                    |       |        | SUB OUT: BARNWELL, DYLLAN                        |
| 12:08          |                                                                    |       |        | SUB OUT: BASKERVILLE, AJ                         |
| 12:08          |                                                                    |       |        | SUB OUT: BULLINGTON, ZEKE                        |
| 11:59          |                                                                    | 24-15 | H 9    | GOOD! LAYUP by STOCKTON, GANNON [PNT]            |
| 11:59          | FOUL by STROMAN, JEREMIAH                                          |       |        |                                                  |
| 11:59          |                                                                    |       |        | MISSED FT by STOCKTON, GANNON                    |
| 11:59          | REBOUND (DEF) by UNDERWOOD, BEN                                    |       |        |                                                  |
| 11:59<br>11:59 | SUB IN: ENGLE, MICAH SUB OUT: STROMAN, JEREMIAH                    |       |        |                                                  |
| 11:39          | MISSED 3PTR by ENGLE, MICAH                                        |       |        |                                                  |
| 11:38          |                                                                    |       |        | REBOUND (DEF) by WADE, MIKE                      |
| 11:30          |                                                                    |       |        | MISSED JUMPER by STOCKTON, GANNON                |
| 11:30          | REBOUND (DEF) by STUBEL, LUCA                                      |       |        | , ,                                              |
| 11:16          |                                                                    |       |        | FOUL by KELLER, JACK                             |
| 11:16          | GOOD! FT by STUBEL, LUCA                                           | 24-16 | H 8    |                                                  |
| 11:16          | MISSED FT by STUBEL, LUCA                                          |       |        |                                                  |
| 11:16          |                                                                    |       |        | REBOUND (DEF) by MAZE, JARDEN                    |
| 11:16          |                                                                    |       |        | SUB IN: MAZE, JARDEN                             |
| 11:16<br>11:07 |                                                                    |       |        | SUB OUT: WADE, MIKE MISSED LAYUP by MAZE, JARDEN |
| 11:07          |                                                                    |       |        | REBOUND (OFF) by MAZE, JARDEN                    |
| 11:05          |                                                                    |       |        | MISSED LAYUP by MAZE, JARDEN                     |
| 11:05          | REBOUND (DEF) by ENGLE, MICAH                                      |       |        | inicold division by initially or instally        |
| 10:38          | MISSED LAYUP by UNDERWOOD, BEN                                     |       |        |                                                  |
| 10:38          |                                                                    |       |        | REBOUND (DEF) by MANGINELLO, RJ                  |
| 10:32          |                                                                    | 27-16 | H 11   | GOOD! 3PTR by KELLER, JACK [FB]                  |
| 10:32          |                                                                    |       |        | ASSIST by MANGINELLO, RJ                         |
| 10:09          | MISSED 3PTR by STUBEL, LUCA                                        |       |        |                                                  |
| 10:09          | FOUR EXAMPLOYET MENTON                                             |       |        | REBOUND (DEF) by KELLER, JACK                    |
| 09:59<br>09:59 | FOUL by WRIGHT, KENTON                                             |       |        | SUB IN: BASKERVILLE, AJ                          |
| 09:59          |                                                                    |       |        | SUB OUT: STOCKTON, GANNON                        |
| 09:57          |                                                                    |       |        | TURNOVER by MAZE, JARDEN                         |
| 09:55          | STEAL by WRIGHT, KENTON                                            |       |        | •                                                |
| 09:52          | GOOD! LAYUP by STUBEL, LUCA [FB/PNT]                               | 27-18 | H 9    |                                                  |
| 09:42          |                                                                    |       |        | TIMEOUT 30SEC                                    |
| 09:31          |                                                                    |       |        | MISSED 3PTR by MANGINELLO, RJ                    |
| 09:31          | REBOUND (DEF) by WRIGHT, KENTON                                    |       |        |                                                  |
| 09:20          | MISSED JUMPER by WRIGHT, KENTON                                    |       |        |                                                  |
| 09:20          | REBOUND (OFF) by ENGLE, MICAH                                      |       |        |                                                  |
| 09:14<br>09:14 | MISSED LAYUP by ENGLE, MICAH                                       |       |        | REBOUND (DEF) by MAZE, JARDEN                    |
| 09:14          | FOUL by STUBEL, LUCA                                               |       |        | REDOUND (DEF) BY MAZE, JARDEN                    |
| 08:58          |                                                                    | 29-18 | H 11   | GOOD! LAYUP by MANGINELLO, RJ [PNT]              |
| 08:40          | MISSED 3PTR by RUFUS, DALLAS                                       | 20 20 | _      |                                                  |
| 08:40          |                                                                    |       |        | REBOUND (DEF) by MAZE, JARDEN                    |
| 08:31          |                                                                    |       |        | MISSED 3PTR by MAZE, JARDEN                      |
| 08:31          | REBOUND (DEF) by RUFUS, DALLAS                                     |       |        |                                                  |
| 08:03          | MISSED 3PTR by STUBEL, LUCA                                        |       |        |                                                  |
| 08:03          | REBOUND (OFF) by RUFUS, DALLAS                                     |       | 116    |                                                  |
| 07:58          | GOOD! LAYUP by RUFUS, DALLAS [PNT]                                 | 29-20 | H 9    | MICCED ONTO ENVELLED ANDY                        |
| 07:49          | DEPOLIND (DEE) by STUDEL LUCA                                      |       |        | MISSED 3PTR by KELLER, JACK                      |
| 07:49<br>07:39 | REBOUND (DEF) by STUBEL, LUCA GOOD! LAYUP by ENGLE, MICAH [FB/PNT] | 29-22 | H 7    |                                                  |
| 07:39          | ASSIST by STUBEL, LUCA                                             | 29-22 | 117    |                                                  |
| 07:39          | FOUL by RUFUS, DALLAS                                              |       |        |                                                  |
| 07:16          |                                                                    | 30-22 | H 8    | GOOD! FT by MAZE, JARDEN                         |
| 07:16          |                                                                    | 31-22 | H 9    | GOOD! FT by MAZE, JARDEN                         |
| 07:16          | TIMEOUT 30SEC                                                      |       |        |                                                  |
| 07:16          | SUB IN: DIXON, ALLISTER                                            |       |        |                                                  |

| Time           | VISITORS: Union Commonwealth                             | Score | Margin | HOME: Montreat (NC)                     |
|----------------|----------------------------------------------------------|-------|--------|-----------------------------------------|
| 07:16          | SUB IN: MCLENDON, KALEB                                  |       |        |                                         |
| 07:16          | SUB IN: CONLEY, SAM                                      |       |        |                                         |
| 07:16          | SUB IN: COVINGTON, JABARI                                |       |        |                                         |
| 07:16          | SUB OUT: ENGLE, MICAH SUB OUT: UNDERWOOD, BEN            |       |        |                                         |
| 07:16<br>07:16 | SUB OUT: RUFUS, DALLAS                                   |       |        |                                         |
| 07:16          | SUB OUT: WRIGHT, KENTON                                  |       |        |                                         |
| 07:16          | 30B 001. WRIGHT, KENTON                                  |       |        | SUB IN: WADE, MIKE                      |
| 07:16          |                                                          |       |        | SUB IN: BARNWELL, DYLLAN                |
| 07:16          |                                                          |       |        | SUB OUT: KELLER, JACK                   |
| 07:16          |                                                          |       |        | SUB OUT: MOORE, CHRIS                   |
| 06:46          | MISSED JUMPER by CONLEY, SAM                             |       |        | COB COTT. MCCINE, CITING                |
| 06:46          | WIGGED SOWII EREBY CONCERT, SAWI                         |       |        | REBOUND (DEF) by BASKERVILLE, AJ        |
| 06:30          |                                                          |       |        | MISSED JUMPER by WADE, MIKE             |
| 06:30          |                                                          |       |        | REBOUND (OFF) by WADE, MIKE             |
| 06:24          |                                                          |       |        | MISSED JUMPER by BASKERVILLE, AJ        |
| 06:24          | REBOUND (DEADB) by TEAM                                  |       |        | micold com lively brokerville, no       |
| 06:23          | 112300113 (521.53) 53 12 111                             |       |        | FOUL by BARNWELL, DYLLAN                |
| 06:23          |                                                          |       |        | SUB IN: BULLINGTON, ZEKE                |
| 06:23          |                                                          |       |        | SUB OUT: MANGINELLO, RJ                 |
| 06:14          | GOOD! JUMPER by CONLEY, SAM [PNT]                        | 31-24 | H 7    | 000 0011 1111 1110 1112 1210 1110       |
| 05:47          | COOD. SOME EIV BY CONTEEN, OF MEETING                    | 01 24 | 111    | MISSED LAYUP by BARNWELL, DYLLAN        |
| 05:47          |                                                          |       |        | REBOUND (OFF) by BASKERVILLE, AJ        |
| 05:47          |                                                          | 33-24 | H 9    | GOOD! LAYUP by BASKERVILLE, AJ [PNT]    |
| 05:43          |                                                          | 33-24 | 113    | FOUL by BARNWELL, DYLLAN                |
| 05:17          | GOOD! FT by DIXON, ALLISTER                              | 33-25 | H 8    | FOOL BY DARNWELL, DYLLAN                |
| 05:17          | GOOD! FT by DIXON, ALLISTER  GOOD! FT by DIXON, ALLISTER |       | H 7    |                                         |
| 05:17          | *                                                        | 33-26 | п      |                                         |
|                | SUB IN: RHODES, DREW                                     |       |        |                                         |
| 05:17          | SUB OUT: STUBEL, LUCA                                    |       |        | OUD IN KELLED 140K                      |
| 05:17          |                                                          |       |        | SUB IN: KELLER, JACK                    |
| 05:17          |                                                          |       |        | SUB OUT: BARNWELL, DYLLAN               |
| 04:58          |                                                          |       |        | MISSED JUMPER by BASKERVILLE, AJ        |
| 04:58          |                                                          | 00.00 | 1140   | REBOUND (OFF) by BASKERVILLE, AJ        |
| 04:54          |                                                          | 36-26 | H 10   | GOOD! 3PTR by WADE, MIKE                |
| 04:54          |                                                          |       |        | ASSIST by BULLINGTON, ZEKE              |
| 04:26          | GOOD! JUMPER by CONLEY, SAM                              | 36-28 | H 8    |                                         |
| 04:17          |                                                          |       |        | MISSED 3PTR by BULLINGTON, ZEKE         |
| 04:17          |                                                          |       |        | REBOUND (OFF) by MAZE, JARDEN           |
| 04:12          |                                                          |       |        | MISSED DUNK by MAZE, JARDEN             |
| 04:12          | REBOUND (DEF) by MCLENDON, KALEB                         |       |        |                                         |
| 03:55          | GOOD! 3PTR by RHODES, DREW                               | 36-31 | H 5    |                                         |
| 03:55          | ASSIST by MCLENDON, KALEB                                |       |        |                                         |
| 03:29          |                                                          |       |        | MISSED 3PTR by BASKERVILLE, AJ          |
| 03:29          | REBOUND (DEF) by DIXON, ALLISTER                         |       |        |                                         |
| 03:17          |                                                          |       |        | FOUL by MAZE, JARDEN                    |
| 03:17          | MISSED FT by COVINGTON, JABARI                           |       |        |                                         |
| 03:17          | REBOUND (DEADB) by TEAM                                  |       |        |                                         |
| 03:17          | GOOD! FT by COVINGTON, JABARI                            | 36-32 | H 4    |                                         |
| 03:17          |                                                          |       |        | SUB IN: MANGINELLO, RJ                  |
| 03:17          |                                                          |       |        | SUB OUT: WADE, MIKE                     |
| 02:52          |                                                          |       |        | MISSED LAYUP by BASKERVILLE, AJ         |
| 02:52          | REBOUND (DEF) by TEAM                                    |       |        |                                         |
| 02:51          |                                                          |       |        | SUB IN: MOORE, CHRIS                    |
| 02:51          |                                                          |       |        | SUB OUT: BASKERVILLE, AJ                |
| 02:25          |                                                          |       |        | FOUL by MANGINELLO, RJ                  |
| 02:16          | MISSED 3PTR by DIXON, ALLISTER                           |       |        |                                         |
| 02:16          |                                                          |       |        | REBOUND (DEF) by MAZE, JARDEN           |
| 02:11          | FOUL by MCLENDON, KALEB                                  |       |        |                                         |
| 02:11          |                                                          | 37-32 | H 5    | GOOD! FT by MAZE, JARDEN                |
| 02:11          |                                                          | 38-32 | H 6    | GOOD! FT by MAZE, JARDEN                |
| 01:49          | TURNOVER by MCLENDON, KALEB                              |       |        |                                         |
| 01:48          |                                                          |       |        | STEAL by MOORE, CHRIS                   |
| 01:41          | FOUL by MCLENDON, KALEB                                  |       |        |                                         |
| 01:41          |                                                          | 39-32 | H 7    | GOOD! FT by MAZE, JARDEN                |
| 01:41          |                                                          | 40-32 | H 8    | GOOD! FT by MAZE, JARDEN                |
| 01:41          | SUB IN: RUFUS, DALLAS                                    |       |        |                                         |
| 01:41          | SUB OUT: MCLENDON, KALEB                                 |       |        |                                         |
| 01:25          | MISSED 3PTR by RHODES, DREW                              |       |        |                                         |
| 01:25          | REBOUND (OFF) by DIXON, ALLISTER                         |       |        |                                         |
| 01:20          |                                                          |       |        | FOUL by MANGINELLO, RJ                  |
| 01:20          | MISSED FT by RUFUS, DALLAS                               |       |        | , , , , , , , , , , , , , , , , , , , , |
|                |                                                          |       |        |                                         |