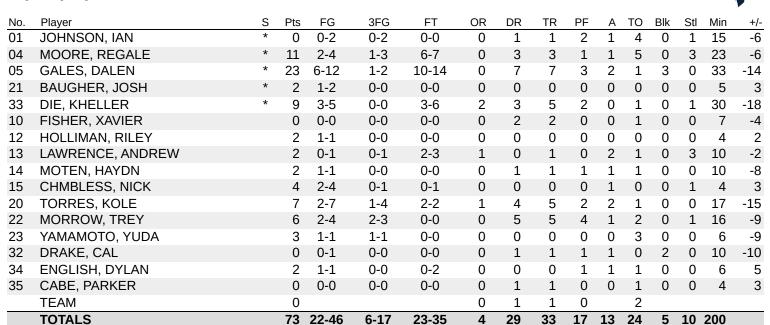

# Bryan (TN) vs Montreat (NC) First Half Statistics Only February 08, 2025 at Kimmel Arena (Asheville, N.C.)

| Bry | an (TN) 40       |   |     |     | Reco | ord: 14- | 8, 12-5 |    |    |    |   |    |     |     |     |     |
|-----|------------------|---|-----|-----|------|----------|---------|----|----|----|---|----|-----|-----|-----|-----|
| No. | Player           | S | Pts | FG  | 3FG  | FT       | OR      | DR | TR | PF | Α | TO | Blk | Stl | Min | +/- |
| 01  | JOHNSON, IAN     | * | 0   | 0-1 | 0-1  | 0-0      | 0       | 0  | 0  | 2  | 1 | 4  | 0   | 0   | 11  | -3  |
| 04  | MOORE, REGALE    | * | 11  | 2-3 | 1-2  | 6-7      | 0       | 3  | 3  | 1  | 1 | 2  | 0   | 2   | 19  | 4   |
| 05  | GALES, DALEN     | * | 11  | 4-7 | 1-2  | 2-4      | 0       | 3  | 3  | 1  | 0 | 1  | 1   | 0   | 17  | 4   |
| 21  | BAUGHER, JOSH    | * | 2   | 1-2 | 0-0  | 0-0      | 0       | 0  | 0  | 0  | 0 | 0  | 0   | 0   | 5   | 3   |
| 33  | DIE, KHELLER     | * | 7   | 2-2 | 0-0  | 3-4      | 1       | 2  | 3  | 1  | 0 | 1  | 0   | 1   | 17  | -4  |
| 10  | FISHER, XAVIER   |   | 0   | 0-0 | 0-0  | 0-0      | 0       | 0  | 0  | 0  | 0 | 0  | 0   | 0   | 0   | 0   |
| 12  | HOLLIMAN, RILEY  |   | 0   | 0-0 | 0-0  | 0-0      | 0       | 0  | 0  | 0  | 0 | 0  | 0   | 0   | 0   | 0   |
| 13  | LAWRENCE, ANDREW |   | 0   | 0-0 | 0-0  | 0-0      | 0       | 0  | 0  | 0  | 0 | 0  | 0   | 0   | 0   | 0   |
| 14  | MOTEN, HAYDN     |   | 0   | 0-0 | 0-0  | 0-0      | 0       | 1  | 1  | 0  | 1 | 0  | 0   | 0   | 3   | 0   |
| 15  | CHMBLESS, NICK   |   | 0   | 0-0 | 0-0  | 0-0      | 0       | 0  | 0  | 0  | 0 | 0  | 0   | 0   | 0   | 0   |
| 20  | TORRES, KOLE     |   | 3   | 1-2 | 1-2  | 0-0      | 0       | 3  | 3  | 0  | 1 | 0  | 0   | 0   | 11  | -5  |
| 22  | MORROW, TREY     |   | 6   | 2-4 | 2-3  | 0-0      | 0       | 4  | 4  | 1  | 1 | 1  | 0   | 1   | 13  | -5  |
| 23  | YAMAMOTO, YUDA   |   | 0   | 0-0 | 0-0  | 0-0      | 0       | 0  | 0  | 0  | 0 | 1  | 0   | 0   | 1   | -6  |
| 32  | DRAKE, CAL       |   | 0   | 0-1 | 0-0  | 0-0      | 0       | 0  | 0  | 1  | 0 | 0  | 0   | 0   | 3   | 2   |
| 34  | ENGLISH, DYLAN   |   | 0   | 0-0 | 0-0  | 0-0      | 0       | 0  | 0  | 0  | 0 | 0  | 0   | 0   | 0   | 0   |
| 35  | CABE, PARKER     |   | 0   | 0-0 | 0-0  | 0-0      | 0       | 0  | 0  | 0  | 0 | 0  | 0   | 0   | 0   | 0   |
|     | TEAM             |   | 0   |     |      |          | 0       | 0  | 0  | 0  |   | 1  |     |     |     |     |

Shooting By Period

| Snooting By Per | 100   |       |      |       |       |       |
|-----------------|-------|-------|------|-------|-------|-------|
| Period          | FG    | FG%   | 3FG  | 3FG%  | FT    | FT%   |
| Game            | 22-46 | 47.8% | 6-17 | 35.3% | 23-35 | 65.7% |

Deadball Rebounds: 5,2 Last FG Half: BRYAN (T 2nd-00:24

Montreat (NC) 42

| No. | Player           | S | Pts | FG   | 3FG | FT  | OR | DR | TR | PF | Α | TO | Blk | Stl | Min | +/- |
|-----|------------------|---|-----|------|-----|-----|----|----|----|----|---|----|-----|-----|-----|-----|
| 11  | MAZE, JARDEN     | * | 7   | 2-10 | 1-4 | 2-2 | 1  | 3  | 4  | 1  | 0 | 1  | 1   | 1   | 16  | 3   |
| 12  | KELLER, JACK     | * | 12  | 5-7  | 2-3 | 0-0 | 0  | 1  | 1  | 0  | 1 | 1  | 0   | 2   | 15  | 1   |
| 14  | CARSON, ELIJAH   | * | 0   | 0-1  | 0-1 | 0-0 | 0  | 0  | 0  | 2  | 1 | 0  | 0   | 1   | 5   | -3  |
| 22  | BASKERVILLE, AJ  | * | 4   | 1-6  | 0-4 | 2-2 | 0  | 4  | 4  | 1  | 2 | 1  | 0   | 1   | 19  | 4   |
| 55  | MANGINELLO, RJ   | * | 11  | 5-6  | 1-2 | 0-0 | 0  | 0  | 0  | 2  | 1 | 0  | 0   | 1   | 12  | -2  |
| 02  | WADE, MIKE       |   | 0   | 0-2  | 0-1 | 0-0 | 0  | 0  | 0  | 2  | 0 | 1  | 0   | 0   | 5   | -4  |
| 03  | BULLINGTON, ZEKE |   | 3   | 1-1  | 1-1 | 0-0 | 0  | 0  | 0  | 0  | 1 | 0  | 0   | 0   | 9   | 4   |
| 05  | MOORE, CHRIS     |   | 0   | 0-0  | 0-0 | 0-0 | 0  | 2  | 2  | 2  | 0 | 1  | 0   | 1   | 8   | 4   |
| 30  | COLE, LAWRENCE   |   | 5   | 2-3  | 0-0 | 1-2 | 0  | 1  | 1  | 1  | 1 | 1  | 0   | 0   | 11  | 3   |
| 32  | STOCKTON, GANNON |   | 0   | 0-0  | 0-0 | 0-0 | 0  | 0  | 0  | 0  | 0 | 0  | 0   | 0   | 0   | 0   |
| 50  | BARNWELL, DYLLAN |   | 0   | 0-0  | 0-0 | 0-0 | 0  | 0  | 0  | 0  | 0 | 0  | 0   | 0   | 0   | 0   |
|     | TEAM             |   | 0   |      |     |     | 2  | 0  | 2  | 0  |   | 0  |     |     |     |     |