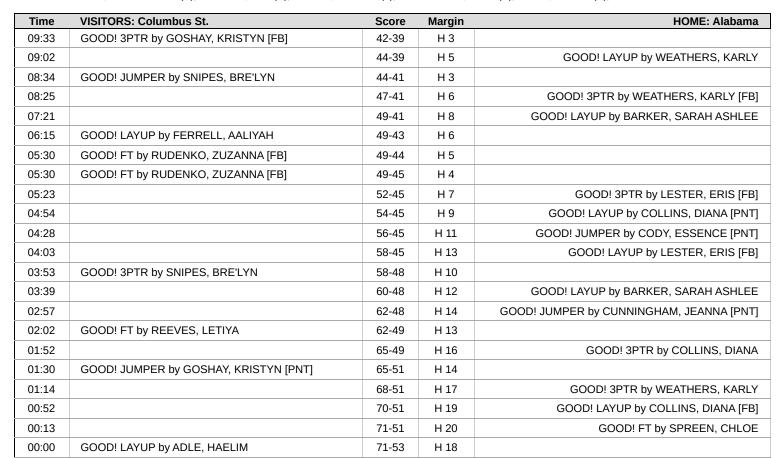

| Time  | VISITORS: Columbus St.              | Score | Margin | HOME: Alabama                           |
|-------|-------------------------------------|-------|--------|-----------------------------------------|
| 09:48 |                                     |       |        | MISSED LAYUP by WEATHERS, KARLY         |
| 09:48 | BLOCK by RAI STEVENS, JASMINE       |       |        |                                         |
| 09:48 |                                     |       |        | REBOUND (OFF) by TEAM                   |
| 09:41 |                                     |       |        | MISSED 3PTR by CODY, ESSENCE            |
| 09:40 | FOUL (PERSONAL) by GOSHAY, KRISTYN  |       |        |                                         |
| 09:38 |                                     |       |        | REBOUND (OFF) by BARKER, SARAH ASHLEE   |
| 09:38 |                                     |       |        | MISSED LAYUP by BARKER, SARAH ASHLEE    |
| 09:35 | REBOUND (DEF) by SNIPES, BRE'LYN    |       |        |                                         |
| 09:19 | GOOD! LAYUP by RAWLS, OLONNA        | 0-2   | V 2    |                                         |
| 09:19 | ASSIST by RAI STEVENS, JASMINE      |       |        |                                         |
| 08:57 |                                     | 2-2   | Т      | GOOD! LAYUP by BARKER, SARAH ASHLEE     |
| 08:46 | MISSED JUMPER by REEVES, LETIYA     |       |        |                                         |
| 08:43 |                                     |       |        | REBOUND (DEF) by BARKER, SARAH ASHLEE   |
| 08:27 |                                     | 4-2   | H 2    | GOOD! LAYUP by BARKER, SARAH ASHLEE     |
| 08:27 |                                     |       |        | ASSIST by CODY, ESSENCE                 |
| 08:27 | FOUL (PERSONAL) by GOSHAY, KRISTYN  |       |        |                                         |
| 08:27 |                                     |       |        | MISSED FT by BARKER, SARAH ASHLEE       |
| 08:24 | REBOUND (DEF) by SNIPES, BRE'LYN    |       |        |                                         |
| 08:15 | MISSED LAYUP by REEVES, LETIYA      |       |        |                                         |
| 08:12 |                                     |       |        | REBOUND (DEF) by NYE, AALIYAH           |
| 08:08 |                                     | 7-2   | H 5    | GOOD! 3PTR by BARKER, SARAH ASHLEE [FB] |
| 08:08 |                                     |       |        | ASSIST by NYE, AALIYAH                  |
| 07:47 | MISSED LAYUP by GOSHAY, KRISTYN     |       |        |                                         |
| 07:45 |                                     |       |        | REBOUND (DEF) by CODY, ESSENCE          |
| 07:42 | FOUL (PERSONAL) by REEVES, LETIYA   |       |        |                                         |
| 07:42 | SUB OUT: RAI STEVENS, JASMINE       |       |        |                                         |
| 07:42 | SUB OUT: GOSHAY, KRISTYN            |       |        |                                         |
| 07:42 | SUB OUT: SNIPES, BRE'LYN            |       |        |                                         |
| 07:42 | SUB IN: SAUNDERS, SAMARA            |       |        |                                         |
| 07:42 | SUB IN: ADLE, HAELIM                |       |        |                                         |
| 07:42 | SUB IN: RUDENKO, ZUZANNA            |       |        |                                         |
| 07:42 |                                     | 8-2   | H 6    | GOOD! FT by GREEN, ZAAY [FB]            |
| 07:42 |                                     | 9-2   | H 7    | GOOD! FT by GREEN, ZAAY [FB]            |
| 07:30 | TURNOVER (BADPASS) by RAWLS, OLONNA |       |        |                                         |
| 07:19 | FOUL (PERSONAL) by SAUNDERS, SAMARA |       |        |                                         |
| 07:16 |                                     |       |        | MISSED JUMPER by CODY, ESSENCE          |
| 07:16 | BLOCK by SAUNDERS, SAMARA           |       |        |                                         |
| 07:11 | REBOUND (DEF) by RAWLS, OLONNA      |       |        |                                         |
| 06:55 | MISSED JUMPER by RUDENKO, ZUZANNA   |       |        |                                         |
| 06:52 |                                     |       |        | REBOUND (DEF) by CODY, ESSENCE          |
| 06:48 |                                     | 11-2  | H 9    | GOOD! LAYUP by GREEN, ZAAY [FB]         |
| 06:48 |                                     |       |        | ASSIST by BARKER, SARAH ASHLEE          |
| 06:25 | GOOD! LAYUP by RUDENKO, ZUZANNA     | 11-4  | H 7    |                                         |
| 06:06 |                                     |       |        | MISSED 3PTR by NYE, AALIYAH             |
| 06:02 |                                     |       |        | REBOUND (OFF) by CODY, ESSENCE          |
| 06:02 |                                     |       |        | MISSED JUMPER by CODY, ESSENCE          |
| 05:58 | REBOUND (DEF) by RAWLS, OLONNA      |       |        |                                         |
| 05:55 |                                     |       |        | FOUL (PERSONAL) by CODY, ESSENCE        |
| 05:55 |                                     |       |        | SUB OUT: GREEN, ZAAY                    |
| 05:55 |                                     |       |        | SUB OUT: CODY, ESSENCE                  |
| 05:55 |                                     |       |        | SUB IN: CUNNINGHAM, JEANNA              |
| 05:55 |                                     |       |        | SUB IN: COLLINS, DIANA                  |
| 05:55 | SUB OUT: SAUNDERS, SAMARA           |       |        |                                         |
| 05:55 | SUB OUT: REEVES, LETIYA             |       |        |                                         |
| 05:55 | SUB OUT: RAWLS, OLONNA              |       |        |                                         |
| 05:55 | SUB IN: WILLIAMS, SOPHIA            |       |        |                                         |
| 05:55 | SUB IN: LETT, SIMONE                |       |        |                                         |
| 05:55 | SUB IN: FERRELL, AALIYAH            |       |        |                                         |
| 05:48 | MISSED JUMPER by RUDENKO, ZUZANNA   |       |        |                                         |
| 05:48 | REBOUND (OFF) by TEAM               |       |        |                                         |
|       | REDUCIND (OFF) BY TEAM              |       |        |                                         |

| Time  | VISITORS: Columbus St.                         | Score | Margin | HOME: Alabama                              |
|-------|------------------------------------------------|-------|--------|--------------------------------------------|
| 05:40 |                                                |       |        | STEAL by NYE, AALIYAH                      |
| 05:33 |                                                |       |        | TURNOVER (LOSTBALL) by NYE, AALIYAH        |
| 05:33 | STEAL by FERRELL, AALIYAH                      |       |        |                                            |
| 05:28 | GOOD! LAYUP by FERRELL, AALIYAH [FB]           | 11-6  | H 5    |                                            |
| 05:13 |                                                |       |        | TURNOVER (BADPASS) by WEATHERS, KARLY      |
| 05:13 | STEAL by LETT, SIMONE                          |       |        |                                            |
| 05:06 | MISSED LAYUP by LETT, SIMONE                   |       |        |                                            |
| 05:03 |                                                |       |        | REBOUND (DEF) by CUNNINGHAM, JEANNA        |
| 04:51 |                                                | 13-6  | H 7    | GOOD! LAYUP by COLLINS, DIANA              |
| 04:29 |                                                |       |        |                                            |
| 04:29 | SUB OUT: ADLE, HAELIM                          |       |        |                                            |
| 04:29 | SUB OUT: RUDENKO, ZUZANNA                      |       |        |                                            |
| 04:29 | SUB OUT: WILLIAMS, SOPHIA                      |       |        |                                            |
| 04:29 | SUB OUT: LETT, SIMONE                          |       |        |                                            |
| 04:29 | SUB OUT: FERRELL, AALIYAH                      |       |        |                                            |
| 04:29 | SUB IN: RAI STEVENS, JASMINE                   |       |        |                                            |
| 04.29 | SUB IN: GOSHAY, KRISTYN SUB IN: REEVES, LETIYA |       |        |                                            |
| 04:29 | SUB IN: SNIPES, BRE'LYN                        |       |        |                                            |
| 04:29 | SUB IN: RAWLS, OLONNA                          |       |        |                                            |
| 04:25 | MISSED LAYUP by REEVES, LETIYA                 |       |        |                                            |
| 04:24 | REBOUND (OFF) by RAWLS, OLONNA                 |       |        |                                            |
| 04:24 | MISSED 3PTR by SNIPES, BRE'LYN                 |       |        |                                            |
| 04:18 | WIGGED OF THE BY GIVEE E.S., DIVEE ETW         |       |        | BLOCK by WEATHERS, KARLY                   |
| 04:18 |                                                |       |        | REBOUND (DEF) by BARKER, SARAH ASHLEE      |
| 04:13 | FOUL (PERSONAL) by REEVES, LETIYA              |       |        | REBOOND (DEI ) BY BARREIX, SARATTASTIELE   |
| 04:13 | TOOL (FERSONAL) BY RELEVES, LETTIA             | 14-6  | H 8    | GOOD! FT by BARKER, SARAH ASHLEE [FB]      |
| 04:13 |                                                | 14-0  | 110    | MISSED FT by BARKER, SARAH ASHLEE          |
| 04:13 | REBOUND (DEF) by SNIPES, BRE'LYN               |       |        | MIGGED I I BY BARREIR, SARAITAGHEEL        |
| 03:48 | GOOD! 3PTR by SNIPES, BRE'LYN                  | 14-9  | H 5    |                                            |
| 03:30 | COOD: SI TIV BY SIVIL ES, BIVE ETIV            | 143   | 113    | FOUL (OFF) by CUNNINGHAM, JEANNA           |
| 03:30 |                                                |       |        | TURNOVER (OFFENSIVE) by CUNNINGHAM, JEANNA |
| 03:30 |                                                |       |        | SUB OUT: CUNNINGHAM, JEANNA                |
| 03:30 |                                                |       |        | SUB OUT: NYE, AALIYAH                      |
| 03:30 |                                                |       |        | SUB IN: EZUMAH, CHRISTABEL                 |
| 03:30 |                                                |       |        | SUB IN: GREEN, ZAAY                        |
| 03:30 | SUB OUT: RAI STEVENS, JASMINE                  |       |        | 333 M. 3.(22.1, 23 M.                      |
| 03:30 | SUB OUT: GOSHAY, KRISTYN                       |       |        |                                            |
| 03:30 | SUB OUT: REEVES, LETIYA                        |       |        |                                            |
| 03:30 | SUB OUT: SNIPES, BRE'LYN                       |       |        |                                            |
| 03:30 | SUB OUT: RAWLS, OLONNA                         |       |        |                                            |
| 03:30 | SUB IN: ADLE, HAELIM                           |       |        |                                            |
| 03:30 | SUB IN: RUDENKO, ZUZANNA                       |       |        |                                            |
| 03:30 | SUB IN: WILLIAMS, SOPHIA                       |       |        |                                            |
| 03:30 | SUB IN: LETT, SIMONE                           |       |        |                                            |
| 03:30 | SUB IN: FERRELL, AALIYAH                       |       |        |                                            |
| 03:19 | TURNOVER (TRAVEL) by RUDENKO, ZUZANNA          |       |        |                                            |
| 03:12 |                                                |       |        | MISSED LAYUP by WEATHERS, KARLY            |
| 03:12 | BLOCK by FERRELL, AALIYAH                      |       |        |                                            |
| 03:11 |                                                |       |        | REBOUND (OFF) by TEAM                      |
| 03:11 | SUB OUT: ADLE, HAELIM                          |       |        |                                            |
| 03:11 | SUB OUT: RUDENKO, ZUZANNA                      |       |        |                                            |
| 03:11 | SUB OUT: WILLIAMS, SOPHIA                      |       |        |                                            |
| 03:11 | SUB OUT: LETT, SIMONE                          |       |        |                                            |
| 03:11 | SUB OUT: FERRELL, AALIYAH                      |       |        |                                            |
| 03:11 | SUB IN: RAI STEVENS, JASMINE                   |       |        |                                            |
| 03:11 | SUB IN: GOSHAY, KRISTYN                        |       |        |                                            |
| 03:11 | SUB IN: REEVES, LETIYA                         |       |        |                                            |
| 03:11 | SUB IN: SNIPES, BRE'LYN                        |       |        |                                            |
| 03:11 | SUB IN: RAWLS, OLONNA                          |       |        |                                            |
| 03:08 |                                                |       |        | TURNOVER (TRAVEL) by GREEN, ZAAY           |
| 03:01 | GOOD! JUMPER by GOSHAY, KRISTYN [FB]           | 14-11 | H 3    |                                            |
| 02:50 |                                                |       |        | MISSED JUMPER by GREEN, ZAAY               |
| 02:47 |                                                |       |        | REBOUND (OFF) by BARKER, SARAH ASHLEE      |
| 02:36 |                                                |       |        | TURNOVER (LOSTBALL) by EZUMAH, CHRISTABEL  |
| 02:15 | GOOD! 3PTR by SNIPES, BRE'LYN                  | 14-14 | Т      |                                            |
| 01:50 |                                                |       |        | MISSED JUMPER by GREEN, ZAAY               |
| 01:47 |                                                |       |        | REBOUND (OFF) by WEATHERS, KARLY           |
| 01:40 |                                                |       |        | MISSED LAYUP by EZUMAH, CHRISTABEL         |
| 01:37 | REBOUND (DEF) by SNIPES, BRE'LYN               |       |        |                                            |
| 01:28 | GOOD! 3PTR by GOSHAY, KRISTYN                  | 14-17 | V 3    |                                            |
| 01:28 |                                                |       |        |                                            |

| Time  | VISITORS: Columbus St.             | Score | Margin | HOME: Alabama                        |
|-------|------------------------------------|-------|--------|--------------------------------------|
| 01:11 |                                    |       |        | MISSED 3PTR by COLLINS, DIANA        |
| 01:08 |                                    |       |        | REBOUND (OFF) by EZUMAH, CHRISTABEL  |
| 01:08 | FOUL (PERSONAL) by GOSHAY, KRISTYN |       |        |                                      |
| 01:08 |                                    |       |        | SUB OUT: BARKER, SARAH ASHLEE        |
| 01:08 |                                    |       |        | SUB OUT: WEATHERS, KARLY             |
| 01:08 |                                    |       |        | SUB IN: SPREEN, CHLOE                |
| 01:08 |                                    |       |        | SUB IN: CODY, ESSENCE                |
| 01:08 | SUB OUT: RAI STEVENS, JASMINE      |       |        |                                      |
| 01:08 | SUB OUT: GOSHAY, KRISTYN           |       |        |                                      |
| 01:08 | SUB OUT: REEVES, LETIYA            |       |        |                                      |
| 01:08 | SUB OUT: SNIPES, BRE'LYN           |       |        |                                      |
| 01:08 | SUB OUT: RAWLS, OLONNA             |       |        |                                      |
| 01:08 | SUB IN: ADLE, HAELIM               |       |        |                                      |
| 01:08 | SUB IN: RUDENKO, ZUZANNA           |       |        |                                      |
| 01:08 | SUB IN: WILLIAMS, SOPHIA           |       |        |                                      |
| 01:08 | SUB IN: LETT, SIMONE               |       |        |                                      |
| 01:08 | SUB IN: FERRELL, AALIYAH           |       |        |                                      |
| 01:08 |                                    |       |        | MISSED FT by EZUMAH, CHRISTABEL      |
| 01:08 |                                    |       |        | REBOUND (OFF) by TEAM                |
| 01:08 |                                    | 15-17 | V 2    | GOOD! FT by EZUMAH, CHRISTABEL       |
| 00:43 | MISSED LAYUP by LETT, SIMONE       |       |        | ·                                    |
| 00:39 |                                    |       |        | REBOUND (DEF) by GREEN, ZAAY         |
| 00:31 |                                    |       |        | TURNOVER (LOSTBALL) by CODY, ESSENCE |
| 00:31 | STEAL by LETT, SIMONE              |       |        |                                      |
| 00:26 | MISSED LAYUP by RUDENKO, ZUZANNA   |       |        |                                      |
| 00:26 |                                    |       |        | BLOCK by GREEN, ZAAY                 |
| 00:25 | REBOUND (OFF) by TEAM              |       |        |                                      |
| 00:14 |                                    |       |        | FOUL (PERSONAL) by CODY, ESSENCE     |
| 00:14 | GOOD! FT by LETT, SIMONE           | 15-18 | V 3    |                                      |
| 00:14 | GOOD! FT by LETT, SIMONE           | 15-19 | V 4    |                                      |
| 00:14 |                                    |       |        | SUB OUT: EZUMAH, CHRISTABEL          |
| 00:14 |                                    |       |        | SUB OUT: CODY, ESSENCE               |
| 00:14 |                                    |       |        | SUB IN: CUNNINGHAM, JEANNA           |
| 00:14 |                                    |       |        | SUB IN: WEATHERS, KARLY              |
| 00:06 |                                    | 17-19 | V 2    | GOOD! LAYUP by GREEN, ZAAY [FB]      |