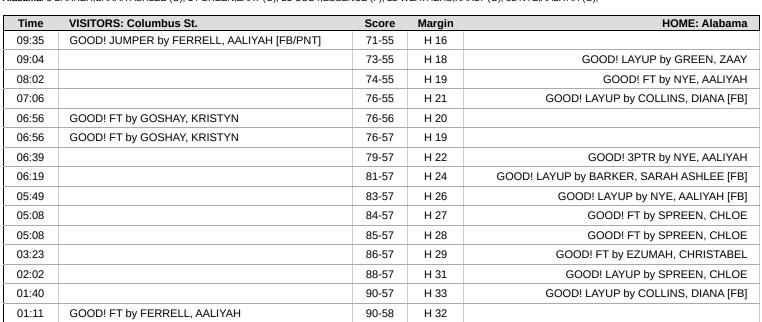

| Time  | VISITORS: Columbus St.                 | Score | Margin   | HOME: Alabama                                       |
|-------|----------------------------------------|-------|----------|-----------------------------------------------------|
| 10:00 |                                        |       |          | SUB OUT: SPREEN, CHLOE                              |
| 10:00 |                                        |       |          | SUB OUT: COLLINS, DIANA                             |
| 10:00 |                                        |       |          | SUB IN: BARKER, SARAH ASHLEE                        |
| 10:00 |                                        |       |          | SUB IN: NYE, AALIYAH                                |
| 10:00 | SUB OUT: ADLE, HAELIM                  |       |          |                                                     |
| 10:00 | SUB OUT: RUDENKO, ZUZANNA              |       |          |                                                     |
| 10:00 | SUB OUT: WILLIAMS, SOPHIA              |       |          |                                                     |
| 10:00 | SUB OUT: LETT, SIMONE                  |       |          |                                                     |
| 10:00 | SUB OUT: FERRELL, AALIYAH              |       |          |                                                     |
| 10:00 | SUB IN: SAUNDERS, SAMARA               |       |          |                                                     |
| 10:00 | SUB IN: GOSHAY, KRISTYN                |       |          |                                                     |
| 10:00 | SUB IN: REEVES, LETIYA                 |       |          |                                                     |
| 10:00 | SUB IN: SNIPES, BRE'LYN                |       |          |                                                     |
| 10:00 | SUB IN: RAWLS, OLONNA                  |       |          |                                                     |
| 09:52 |                                        |       |          | MISSED LAYUP by GREEN, ZAAY                         |
| 09:52 | BLOCK by SAUNDERS, SAMARA              |       |          | ,                                                   |
| 09:47 | REBOUND (DEF) by RAWLS, OLONNA         |       |          |                                                     |
| 09:42 |                                        |       |          | FOUL (PERSONAL) by GREEN, ZAAY                      |
| 09:42 | MISSED FT by RAWLS, OLONNA             |       |          | , , , , , , , , , , , , , , , , , , , ,             |
| 09:42 | REBOUND (OFF) by TEAM                  |       |          |                                                     |
| 09:42 | GOOD! FT by RAWLS, OLONNA              | 17-20 | V 3      |                                                     |
| 09:30 |                                        | 1, 20 |          | TURNOVER (BADPASS) by NYE, AALIYAH                  |
| 09:30 | STEAL by GOSHAY, KRISTYN               |       |          | TOTALOVER (B. B. F. 1886) By TVI E. F. V. LEI F. W. |
| 09:27 | TURNOVER (TRAVEL) by REEVES, LETIYA    |       |          |                                                     |
| 09:18 | TORROVER (TRAVEL) by REEVES, EETTA     | 20-20 | Т        | GOOD! 3PTR by GREEN, ZAAY                           |
| 09:18 |                                        | 20-20 | <u> </u> | ASSIST by NYE, AALIYAH                              |
| 09:03 | TURNOVER (TRAVEL) by GOSHAY, KRISTYN   |       |          | ASSIST BY NTE, ARETAIT                              |
| 08:59 | TORNOVER (TRAVEE) by GOSTIAT, RRIST TR | 22-20 | H 2      | GOOD! LAYUP by BARKER, SARAH ASHLEE [FB]            |
| 08:59 |                                        | 22-20 | пи       | , , ,                                               |
| 08:46 | TUDNOVED (DADDASS) by COSHAY KDISTVAI  |       |          | ASSIST by CUNNINGHAM, JEANNA                        |
|       | TURNOVER (BADPASS) by GOSHAY, KRISTYN  |       |          |                                                     |
| 08:46 | SUB OUT: SAUNDERS, SAMARA              |       |          |                                                     |
| 08:46 | SUB OUT: GOSHAY, KRISTYN               |       |          |                                                     |
| 08:46 | SUB OUT: REEVES, LETIYA                |       |          |                                                     |
| 08:46 | SUB OUT: SNIPES, BRE'LYN               |       |          |                                                     |
| 08:46 | SUB OUT: RAWLS, OLONNA                 |       |          |                                                     |
| 08:46 | SUB IN: ADLE, HAELIM                   |       |          |                                                     |
| 08:46 | SUB IN: RUDENKO, ZUZANNA               |       |          |                                                     |
| 08:46 | SUB IN: OGBONNA, AMANDA                |       |          |                                                     |
| 08:46 | SUB IN: WILLIAMS, SOPHIA               |       |          |                                                     |
| 08:46 | SUB IN: FERRELL, AALIYAH               |       |          |                                                     |
| 08:28 |                                        |       |          | TURNOVER (BADPASS) by WEATHERS, KARLY               |
| 08:11 | MISSED JUMPER by FERRELL, AALIYAH      |       |          |                                                     |
| 08:11 |                                        |       |          | BLOCK by NYE, AALIYAH                               |
| 08:06 |                                        |       |          | REBOUND (DEF) by WEATHERS, KARLY                    |
| 07:59 |                                        | 24-20 | H 4      | GOOD! LAYUP by CUNNINGHAM, JEANNA                   |
| 07:59 |                                        |       |          | ASSIST by WEATHERS, KARLY                           |
| 07:47 |                                        |       |          | FOUL (PERSONAL) by GREEN, ZAAY                      |
| 07:47 |                                        |       |          | SUB OUT: CUNNINGHAM, JEANNA                         |
| 07:47 |                                        |       |          | SUB OUT: GREEN, ZAAY                                |
| 07:47 |                                        |       |          | SUB IN: EZUMAH, CHRISTABEL                          |
| 07:47 |                                        |       |          | SUB IN: COLLINS, DIANA                              |
| 07:29 |                                        |       |          | FOUL (PERSONAL) by NYE, AALIYAH                     |
| 07:29 | GOOD! FT by RUDENKO, ZUZANNA           | 24-21 | H 3      |                                                     |
| 07:29 | GOOD! FT by RUDENKO, ZUZANNA           | 24-22 | H 2      |                                                     |
| 07:22 |                                        |       |          | MISSED 3PTR by WEATHERS, KARLY                      |
| 07:18 |                                        |       |          | REBOUND (OFF) by EZUMAH, CHRISTABEL                 |
| 07:13 |                                        |       |          | MISSED 3PTR by BARKER, SARAH ASHLEE                 |
| 07:09 | REBOUND (DEF) by ADLE, HAELIM          |       |          |                                                     |
| 07:04 | GOOD! JUMPER by FERRELL, AALIYAH       | 24-24 | Т        |                                                     |
| 07:04 | ASSIST by ADLE, HAELIM                 |       |          |                                                     |
| 06:47 |                                        |       |          | MISSED LAYUP by COLLINS, DIANA                      |

| Time                    | VISITORS: Columbus St.                 | Score | Margin | HOME: Alabam                            |
|-------------------------|----------------------------------------|-------|--------|-----------------------------------------|
| 06:43                   |                                        |       |        | REBOUND (OFF) by EZUMAH, CHRISTABI      |
| 06:43                   |                                        | 26-24 | H 2    | GOOD! JUMPER by EZUMAH, CHRISTABI       |
| 06:39                   | TURNOVER (BADPASS) by WILLIAMS, SOPHIA |       |        |                                         |
| 06:39                   |                                        |       |        | STEAL by WEATHERS, KAR                  |
| 06:35                   | FOUL (PERSONAL) by WILLIAMS, SOPHIA    |       |        |                                         |
| 06:35                   | SUB OUT: ADLE, HAELIM                  |       |        |                                         |
| 06:35                   | SUB OUT: RUDENKO, ZUZANNA              |       |        |                                         |
| 06:35                   | SUB OUT: OGBONNA, AMANDA               |       |        |                                         |
| 06:35                   | SUB OUT: WILLIAMS, SOPHIA              |       |        |                                         |
| 06:35                   | SUB OUT: FERRELL, AALIYAH              |       |        |                                         |
| 06:35                   | SUB IN: RAI STEVENS, JASMINE           |       |        |                                         |
| 06:35                   | · ·                                    |       |        |                                         |
|                         | SUB IN: GOSHAY, KRISTYN                |       |        |                                         |
| 06:35                   | SUB IN: REEVES, LETIYA                 |       |        |                                         |
| 06:35                   | SUB IN: SNIPES, BRE'LYN                |       |        |                                         |
| 06:35                   | SUB IN: RAWLS, OLONNA                  |       |        |                                         |
| 06:35                   |                                        |       |        | TURNOVER (OTHER) by TEA                 |
| 06:22                   | MISSED 3PTR by REEVES, LETIYA          |       |        |                                         |
| 06:18                   | REBOUND (OFF) by SNIPES, BRE'LYN       |       |        |                                         |
| 06:04                   |                                        |       |        | FOUL (PERSONAL) by NYE, AALIYA          |
| 06:04                   |                                        |       |        | SUB OUT: NYE, AALIYA                    |
| 06:04                   |                                        |       |        | SUB IN: LESTER, ER                      |
| 06:04                   | GOOD! FT by RAWLS, OLONNA              | 26-25 | H1     |                                         |
| 06:04                   | MISSED FT by RAWLS, OLONNA             |       |        |                                         |
| 06:04                   |                                        |       |        | REBOUND (DEF) by BARKER, SARAH ASHLI    |
| 05:47                   |                                        |       |        | TURNOVER (LOSTBALL) by LESTER, ER       |
| 05:47                   | STEAL by SNIPES, BRE'LYN               |       |        | (====,=,=,====,=,====,=,============    |
| 05:29                   | MISSED 3PTR by GOSHAY, KRISTYN         |       |        |                                         |
| 05:27                   | REBOUND (OFF) by TEAM                  |       |        |                                         |
| 05:21                   | REBOOND (OFF) BY TEAM                  |       |        | FOUR (DEDCOMAL) by EZHMALL CUDISTAD     |
|                         | COORLET by COOLLAY KRIGTVAL            | 00.00 |        | FOUL (PERSONAL) by EZUMAH, CHRISTABI    |
| 05:20                   | GOOD! FT by GOSHAY, KRISTYN            | 26-26 | T      |                                         |
| 05:20                   | GOOD! FT by GOSHAY, KRISTYN            | 26-27 | V 1    |                                         |
| 05:09                   |                                        | 28-27 | H1     | GOOD! LAYUP by LESTER, ER               |
| 04:39                   | MISSED 3PTR by RAI STEVENS, JASMINE    |       |        |                                         |
| 04:39                   |                                        |       |        | BLOCK by EZUMAH, CHRISTAB               |
| 04:39                   | REBOUND (OFF) by TEAM                  |       |        |                                         |
| 04:37                   |                                        |       |        |                                         |
| 04:33                   | TURNOVER (5SEC) by TEAM                |       |        |                                         |
| 04:26                   |                                        |       |        | MISSED JUMPER by BARKER, SARAH ASHLI    |
| 04:24                   |                                        |       |        | REBOUND (OFF) by EZUMAH, CHRISTAB       |
| 04:22                   |                                        | 31-27 | H 4    | GOOD! 3PTR by COLLINS, DIAI             |
| 04:22                   |                                        |       |        | ASSIST by EZUMAH, CHRISTAB              |
| 03:56                   | GOOD! 3PTR by REEVES, LETIYA           | 31-30 | H1     | 7,00101 by 22010 111, 0111101712        |
| 03:56                   | ASSIST by GOSHAY, KRISTYN              | 31 30 | 11.1   |                                         |
|                         | ASSIST BY GOSHAT, KRIST TIV            |       |        | TUDNOVED (LOCTRALL) by EZUMALI CUDICTAD |
| 03:40                   |                                        |       |        | TURNOVER (LOSTBALL) by EZUMAH, CHRISTAB |
| 03:40                   |                                        |       |        | SUB OUT: EZUMAH, CHRISTAB               |
| 03:40                   |                                        |       |        | SUB OUT: LESTER, EF                     |
| 03:40                   |                                        |       |        | SUB OUT: WEATHERS, KAR                  |
| 03:40                   |                                        |       |        | SUB IN: GREEN, ZA                       |
| 03:40                   |                                        |       |        | SUB IN: CODY, ESSEN                     |
| 03:40                   |                                        |       |        | SUB IN: NYE, AALIY.                     |
| 03:40                   | SUB OUT: RAI STEVENS, JASMINE          |       |        |                                         |
| 03:40                   | SUB OUT: GOSHAY, KRISTYN               |       |        |                                         |
| 03:40                   | SUB OUT: REEVES, LETIYA                |       |        |                                         |
| 03:40                   | SUB OUT: SNIPES, BRE'LYN               |       |        |                                         |
| 03:40                   | SUB OUT: RAWLS, OLONNA                 |       |        |                                         |
| 03:40                   | SUB IN: ADLE, HAELIM                   |       |        |                                         |
|                         |                                        |       |        |                                         |
| 03:40                   | SUB IN: RUDENKO, ZUZANNA               |       |        |                                         |
| 03:40                   | SUB IN: WILLIAMS, SOPHIA               |       |        |                                         |
| 03:40                   | SUB IN: LETT, SIMONE                   |       |        |                                         |
| 03:40                   | SUB IN: FERRELL, AALIYAH               |       |        |                                         |
| 03:17                   | MISSED JUMPER by LETT, SIMONE          |       |        |                                         |
| 03:14                   |                                        |       |        | REBOUND (DEF) by COLLINS, DIA           |
| 03:08                   |                                        | 33-30 | H 3    | GOOD! LAYUP by CODY, ESSENCE [F         |
| 03:08                   |                                        |       |        | ASSIST by GREEN, ZA                     |
| 02:48                   | MISSED LAYUP by RUDENKO, ZUZANNA       |       |        |                                         |
| 02:45                   |                                        |       |        | REBOUND (DEF) by NYE, AALIY.            |
| 02:45                   |                                        | 35-30 | ЦБ     |                                         |
| 02:40                   |                                        | 35-30 | H 5    | GOOD! LAYUP by BARKER, SARAH ASHLEE [I  |
| 11.76                   |                                        |       |        | FOUL (PERSONAL) by COLLINS, DIA         |
|                         | GOOD! FT by ADLE, HAELIM               | 35-31 | H 4    |                                         |
| 02:26                   | -                                      |       |        |                                         |
| 02:26<br>02:26<br>02:21 | GOOD! FT by ADLE, HAELIM               | 35-32 | H 3    |                                         |