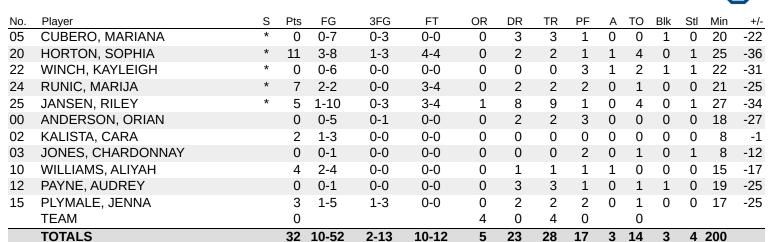

#### Missouri Baptist 32

Record: 9-19, 9-13 AMC

 Shooting By Period
 FG
 FG%
 3FG
 3FG%
 FT
 FT%

 Game
 10-52
 19.2%
 2-13
 15.4%
 10-12
 83.3%

Deadball Rebounds: 1,0 Last FG: 4th-00:37 Largest lead: By 0 at -Technical Fouls: None.