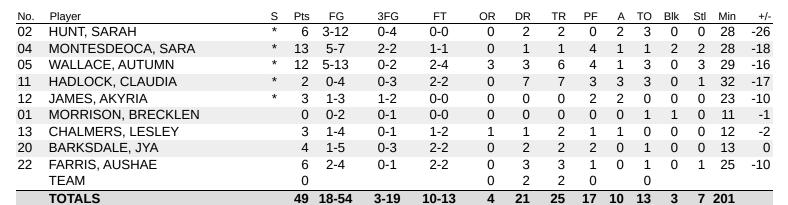

## Official Box Score Cottey (MO) vs Columbia (MO)

Game Totals -- Final Statistics February 08, 2025 at Columbia, MO

### Cottey (MO) 49

Record: 15-8, 11-6 AMC

 Shooting By Period
 FG
 FG%
 3FG
 3FG%
 FT
 FT%

 Game
 18-54
 33.3%
 3-19
 15.8%
 10-13
 76.9%

Deadball Rebounds: 0,4 Last FG: 4th-03:56 Largest lead: By 0 at -Technical Fouls: None.