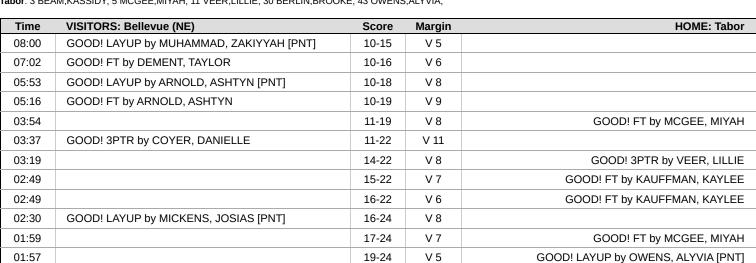

#### Period 2 Starters:

| Time  | VISITORS: Bellevue (NE)                 | Score | Margin | HOME: Tabor                       |
|-------|-----------------------------------------|-------|--------|-----------------------------------|
| 09:52 |                                         |       |        | MISSED 3PTR by PREUSSER, IVY      |
| 09:52 | REBOUND (DEF) by MUHAMMAD, ZAKIYYAH     |       |        |                                   |
| 09:37 | MISSED LAYUP by ARNOLD, ASHTYN          |       |        |                                   |
| 09:37 |                                         |       |        | REBOUND (DEF) by TEAM             |
| 09:21 | FOUL by ZOUCHA, DRU                     |       |        |                                   |
| 09:21 | FOUL by DEMENT, TAYLOR                  |       |        |                                   |
| 09:21 |                                         |       |        | SUB IN: KAUFFMAN, KAYLEE          |
| 09:21 |                                         |       |        | SUB IN: PREUSSER, IVY             |
| 09:21 |                                         |       |        | SUB OUT: BEAM, KASSIDY            |
| 09:21 |                                         |       |        | SUB OUT: BERLIN, BROOKE           |
| 09:07 | FOUL by ARNOLD, ASHTYN                  |       |        |                                   |
| 09:06 |                                         |       |        | TURNOVER by MCGEE, MIYAH          |
| 08:55 | MISSED 3PTR by MOORE, GABBY             |       |        |                                   |
| 08:55 |                                         |       |        | REBOUND (DEF) by PREUSSER, IVY    |
| 08:48 |                                         |       |        | MISSED LAYUP by PREUSSER, IVY     |
| 08:48 | REBOUND (DEF) by MUHAMMAD, ZAKIYYAH     |       |        |                                   |
| 08:38 | MISSED LAYUP by MUHAMMAD, ZAKIYYAH      |       |        |                                   |
| 08:38 | REBOUND (OFF) by MUHAMMAD, ZAKIYYAH     |       |        |                                   |
| 08:28 |                                         |       |        | FOUL by PREUSSER, IVY             |
| 08:26 |                                         |       |        | FOUL by PREUSSER, IVY             |
| 08:26 |                                         |       |        | SUB IN: BERLIN, BROOKE            |
| 08:26 |                                         |       |        | SUB IN: BEAM, KASSIDY             |
| 08:26 |                                         |       |        | SUB OUT: KAUFFMAN, KAYLEE         |
| 08:26 |                                         |       |        | SUB OUT: PREUSSER, IVY            |
| 08:04 | MISSED LAYUP by DENKER, KAYLEE          |       |        |                                   |
| 08:04 | REBOUND (OFF) by MUHAMMAD, ZAKIYYAH     |       |        |                                   |
| 08:00 | GOOD! LAYUP by MUHAMMAD, ZAKIYYAH [PNT] | 10-15 | V 5    |                                   |
| 07:45 |                                         |       |        | FOUL by OWENS, ALYVIA             |
| 07:45 |                                         |       |        | SUB IN: CONTRERAS, HAILEY         |
| 07:45 |                                         |       |        | SUB IN: BOWIN, KLOE               |
| 07:45 |                                         |       |        | SUB OUT: MCGEE, MIYAH             |
| 07:45 |                                         |       |        | SUB OUT: OWENS, ALYVIA            |
| 07:39 | MISSED LAYUP by ARNOLD, ASHTYN          |       |        |                                   |
| 07:39 |                                         |       |        | REBOUND (DEF) by TEAM             |
| 07:17 |                                         |       |        | MISSED 3PTR by CONTRERAS, HAILEY  |
| 07:17 | REBOUND (DEF) by DEMENT, TAYLOR         |       |        |                                   |
| 07:07 | MISSED LAYUP by DEMENT, TAYLOR          |       |        |                                   |
| 07:07 | REBOUND (OFF) by TEAM                   |       |        |                                   |
| 07:02 |                                         |       |        | FOUL by BOWIN, KLOE               |
| 07:02 | MISSED FT by DEMENT, TAYLOR             |       |        |                                   |
| 07:02 |                                         |       |        | REBOUND (DEF) by TEAM             |
| 07:02 | GOOD! FT by DEMENT, TAYLOR              | 10-16 | V 6    |                                   |
| 07:02 | SUB IN: MICKENS, JOSIAS                 |       |        |                                   |
| 07:02 | SUB IN: COYER, DANIELLE                 |       |        |                                   |
| 07:02 | SUB OUT: DEMENT, TAYLOR                 |       |        |                                   |
| 07:02 | SUB OUT: MUHAMMAD, ZAKIYYAH             |       |        |                                   |
| 07:02 |                                         |       |        | SUB IN: SMITH, TAYTON             |
| 07:02 |                                         |       |        | SUB OUT: BOWIN, KLOE              |
| 06:52 |                                         |       |        | TURNOVER by VEER, LILLIE          |
| 06:26 | MISSED LAYUP by ARNOLD, ASHTYN          |       |        |                                   |
| 06:26 |                                         |       |        | REBOUND (DEF) by TEAM             |
| 06:17 | FOUL by COYER, DANIELLE                 |       |        |                                   |
| 06:17 |                                         |       |        | SUB IN: HAZELWOOD, ADRIAN         |
| 06:17 |                                         |       |        | SUB OUT: VEER, LILLIE             |
| 06:06 |                                         |       |        | MISSED LAYUP by CONTRERAS, HAILEY |
| 06:06 |                                         |       |        | REBOUND (OFF) by SMITH, TAYTON    |
| 06:02 |                                         |       |        | MISSED LAYUP by SMITH, TAYTON     |
| 06:02 | REBOUND (DEF) by ARNOLD, ASHTYN         |       |        |                                   |
| 05:53 | GOOD! LAYUP by ARNOLD, ASHTYN [PNT]     | 10-18 | V 8    |                                   |
| 05:36 |                                         |       |        | TURNOVER by CONTRERAS, HAILEY     |
| 05:23 | MISSED LAYUP by ARNOLD, ASHTYN          |       |        | · ·                               |