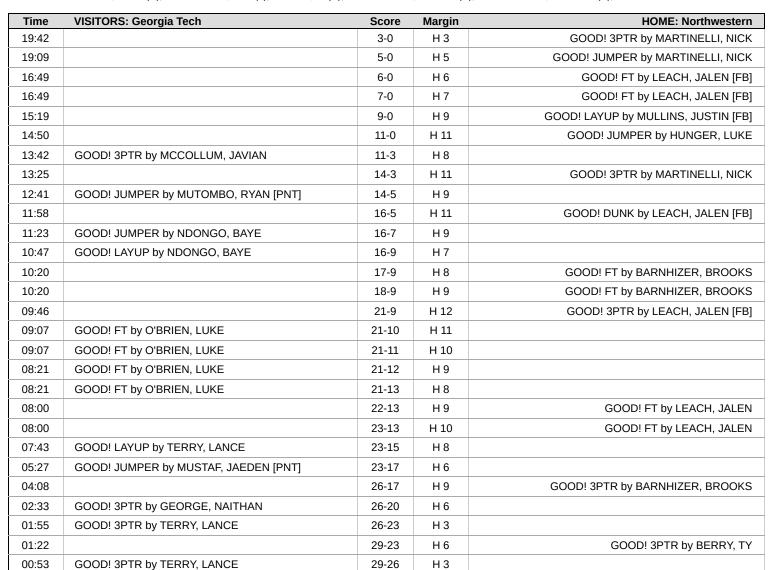

| Time           | VISITORS: Georgia Tech                                          | Score | Margin | HOME: Northwestern                  |
|----------------|-----------------------------------------------------------------|-------|--------|-------------------------------------|
| 19:42          |                                                                 | 3-0   | H 3    | GOOD! 3PTR by MARTINELLI, NICK      |
| 19:42          |                                                                 |       |        | ASSIST by NICHOLSON, MATTHEW        |
| 19:27          | MISSED LAYUP by GEORGE, NAITHAN                                 |       |        |                                     |
| 19:27          |                                                                 |       |        | BLOCK by LEACH, JALEN               |
| 19:23          |                                                                 |       |        | REBOUND (DEF) by NICHOLSON, MATTHEW |
| 19:09          |                                                                 | 5-0   | H 5    | GOOD! JUMPER by MARTINELLI, NICK    |
| 19:09          | TURNOVER (OUTOFROUNDO) L. OURRIEN LINE                          |       |        | ASSIST by NICHOLSON, MATTHEW        |
| 18:39          | TURNOVER (OUTOFBOUNDS) by O'BRIEN, LUKE                         |       |        | ANGOSE NAMED L. DADAMIZED DOGGO     |
| 18:22          | DEDOUND (DEE) by OFODOE MAITHAN                                 |       |        | MISSED JUMPER by BARNHIZER, BROOKS  |
| 18:18          | REBOUND (DEF) by GEORGE, NAITHAN                                |       |        |                                     |
| 18:16<br>18:16 | FOUL (OFF) by NDONGO, BAYE TURNOVER (OFFENSIVE) by NDONGO, BAYE |       |        |                                     |
| 17:53          | TORNOVER (OFFENSIVE) BY INDOINGO, BATE                          |       |        | MISSED THIMDED by BADNILITED BROOKS |
| 17:50          | REBOUND (DEF) by GEORGE, NAITHAN                                |       |        | MISSED JUMPER by BARNHIZER, BROOKS  |
| 17:43          | MISSED 3PTR by GEORGE, NAITHAN                                  |       |        |                                     |
| 17:40          | WIGGED OF THE BY GEORGE, NATITIAN                               |       |        | REBOUND (DEF) by MARTINELLI, NICK   |
| 17:35          |                                                                 |       |        | MISSED 3PTR by LEACH, JALEN         |
| 17:32          | REBOUND (DEF) by NDONGO, BAYE                                   |       |        | WIGGED OF THE BY ELACTT, GALLIN     |
| 17:20          | MISSED 3PTR by TERRY, LANCE                                     |       |        |                                     |
| 17:17          | WIGGED OF THE BY TERRET, EARNOE                                 |       |        | REBOUND (DEF) by BARNHIZER, BROOKS  |
| 17:10          |                                                                 |       |        | MISSED LAYUP by BARNHIZER, BROOKS   |
| 17:07          | REBOUND (DEF) by NDONGO, BAYE                                   |       |        | MIGGED EATOR BY BARRINIZER, BROOKS  |
| 16:56          | MISSED 3PTR by ONWUCHEKWA, DORYAN                               |       |        |                                     |
| 16:52          | WIGGED OF THE BY CHANGETIERWA, DONTAIN                          |       |        | REBOUND (DEF) by BERRY, TY          |
| 16:49          | FOUL (PERSONAL) by ONWUCHEKWA, DORYAN                           |       |        | REBOOND (DEI ) by BERKTI, I I       |
| 16:49          | Tool (Filtostvill) by ottoromitton, porting                     | 6-0   | H 6    | GOOD! FT by LEACH, JALEN [FB]       |
| 16:49          |                                                                 |       |        | SUB OUT: BARNHIZER, BROOKS          |
| 16:49          |                                                                 |       |        | SUB IN: MULLINS, JUSTIN             |
| 16:49          | SUB OUT: GEORGE, NAITHAN                                        |       |        |                                     |
| 16:49          | SUB IN: MCCOLLUM, JAVIAN                                        |       |        |                                     |
| 16:49          |                                                                 | 7-0   | H 7    | GOOD! FT by LEACH, JALEN [FB]       |
| 16:25          | MISSED JUMPER by O'BRIEN, LUKE                                  |       |        |                                     |
| 16:22          |                                                                 |       |        | REBOUND (DEF) by BERRY, TY          |
| 16:14          |                                                                 |       |        | TURNOVER (LOSTBALL) by LEACH, JALEN |
| 16:14          | SUB OUT: O'BRIEN, LUKE                                          |       |        |                                     |
| 16:14          | SUB IN: POWELL, DUNCAN                                          |       |        |                                     |
| 15:53          | TURNOVER (SHOTCLOCK) by TEAM                                    |       |        |                                     |
| 15:53          |                                                                 |       |        |                                     |
| 15:53          |                                                                 |       |        | SUB OUT: BERRY, TY                  |
| 15:53          |                                                                 |       |        | SUB IN: BARNHIZER, BROOKS           |
| 15:53          | SUB OUT: ONWUCHEKWA, DORYAN                                     |       |        |                                     |
| 15:53          | SUB IN: MUTOMBO, RYAN                                           |       |        |                                     |
| 15:42          |                                                                 |       |        | MISSED JUMPER by LEACH, JALEN       |
| 15:38          | REBOUND (DEF) by MUTOMBO, RYAN                                  |       |        |                                     |
| 15:23          | TURNOVER (BADPASS) by POWELL, DUNCAN                            |       |        |                                     |
| 15:23          |                                                                 |       |        | STEAL by BARNHIZER, BROOKS          |
| 15:19          |                                                                 | 9-0   | H 9    | GOOD! LAYUP by MULLINS, JUSTIN [FB] |
| 15:19          |                                                                 |       |        | ASSIST by BARNHIZER, BROOKS         |
| 15:19          |                                                                 |       |        | SUB OUT: NICHOLSON, MATTHEW         |
| 15:19          |                                                                 |       |        | SUB IN: HUNGER, LUKE                |
| 15:03          | MISSED LAYUP by TERRY, LANCE                                    |       |        |                                     |
| 15:01          |                                                                 |       |        | REBOUND (DEF) by TEAM               |
| 15:01          | SUB OUT: NDONGO, BAYE                                           |       |        |                                     |
| 15:01          | SUB IN: MUSTAF, JAEDEN                                          |       |        |                                     |
| 14:50          |                                                                 | 11-0  | H 11   | GOOD! JUMPER by HUNGER, LUKE        |
| 14:50          |                                                                 |       |        | ASSIST by LEACH, JALEN              |
| 14:28          | MISSED LAYUP by MUSTAF, JAEDEN                                  |       |        |                                     |
| 14:25          |                                                                 |       |        | REBOUND (DEF) by MARTINELLI, NICK   |
| 14:14          |                                                                 |       |        | MISSED LAYUP by HUNGER, LUKE        |
| 14:14          | BLOCK by MUTOMBO, RYAN                                          |       |        |                                     |
| 14:14          |                                                                 |       |        | REBOUND (OFF) by TEAM               |

| Time           | VISITORS: Georgia Tech                                           | Score | Margin | HOME: Northwestern                                  |
|----------------|------------------------------------------------------------------|-------|--------|-----------------------------------------------------|
| 14:14          |                                                                  |       |        | SUB OUT: LEACH, JALEN                               |
| 14:14          | CUR OUT TERRY LANCE                                              |       |        | SUB IN: BERRY, TY                                   |
| 14:14          | SUB OUT: TERRY, LANCE SUB IN: GEORGE, NAITHAN                    |       |        |                                                     |
| 14:05          | 30B IIV. GEORGE, IVATTIAN                                        |       |        | MISSED 3PTR by BERRY, TY                            |
| 14:02          | REBOUND (DEF) by MUSTAF, JAEDEN                                  |       |        | ,                                                   |
| 13:42          | GOOD! 3PTR by MCCOLLUM, JAVIAN                                   | 11-3  | H 8    |                                                     |
| 13:42          | ASSIST by POWELL, DUNCAN                                         |       |        |                                                     |
| 13:25          |                                                                  | 14-3  | H 11   | GOOD! 3PTR by MARTINELLI, NICK                      |
| 13:25<br>13:12 | TURNOVER (LOSTBALL) by POWELL, DUNCAN                            |       |        | ASSIST by HUNGER, LUKE                              |
| 13:12          | 10111101211 (20013/122) 2) 1 011222, 30110/111                   |       |        | STEAL by HUNGER, LUKE                               |
| 13:05          |                                                                  |       |        | MISSED JUMPER by BARNHIZER, BROOKS                  |
| 13:01          | REBOUND (DEF) by MUTOMBO, RYAN                                   |       |        |                                                     |
| 12:41          | GOOD! JUMPER by MUTOMBO, RYAN [PNT]                              | 14-5  | H 9    |                                                     |
| 12:41<br>12:19 | ASSIST by POWELL, DUNCAN                                         |       |        | MICCED 2DTD by DADNIIIZED DDOOVE                    |
| 12:19          | REBOUND (DEF) by GEORGE, NAITHAN                                 |       |        | MISSED 3PTR by BARNHIZER, BROOKS                    |
| 12:05          | REBOOND (BELL) By GEONGE, IV WITH WAY                            |       |        | SUB OUT: MARTINELLI, NICK                           |
| 12:05          |                                                                  |       |        | SUB IN: LEACH, JALEN                                |
| 12:05          | SUB OUT: MUTOMBO, RYAN                                           |       |        |                                                     |
| 12:05          | SUB OUT: POWELL, DUNCAN                                          |       |        |                                                     |
| 12:05          | SUB IN: NDONGO, BAYE                                             |       |        |                                                     |
| 12:05<br>12:03 | SUB IN: ONWUCHEKWA, DORYAN TURNOVER (BADPASS) by GEORGE, NAITHAN |       |        |                                                     |
| 12:03          | TORNOVER (BADPASS) BY GEORGE, NAITHAN                            |       |        | STEAL by LEACH, JALEN                               |
| 11:58          |                                                                  | 16-5  | H 11   | GOOD! DUNK by LEACH, JALEN [FB]                     |
| 11:39          |                                                                  |       |        | FOUL (PERSONAL) by LEACH, JALEN                     |
| 11:39          |                                                                  |       |        |                                                     |
| 11:23          | GOOD! JUMPER by NDONGO, BAYE                                     | 16-7  | H 9    |                                                     |
| 11:23          | ASSIST by GEORGE, NAITHAN                                        |       |        |                                                     |
| 11:07          | DEDOUND (DEE) by CEODCE MAITHAN                                  |       |        | MISSED 3PTR by BARNHIZER, BROOKS                    |
| 11:02<br>10:47 | REBOUND (DEF) by GEORGE, NAITHAN GOOD! LAYUP by NDONGO, BAYE     | 16-9  | H 7    |                                                     |
| 10:47          | GOOD: EATOR BY NDONGO, BATE                                      | 10-9  | 117    | MISSED LAYUP by LEACH, JALEN                        |
| 10:21          |                                                                  |       |        | REBOUND (OFF) by HUNGER, LUKE                       |
| 10:20          | FOUL (PERSONAL) by MUSTAF, JAEDEN                                |       |        |                                                     |
| 10:20          |                                                                  | 17-9  | H 8    | GOOD! FT by BARNHIZER, BROOKS                       |
| 10:20          |                                                                  |       |        | SUB OUT: MULLINS, JUSTIN                            |
| 10:20<br>10:20 |                                                                  |       |        | SUB OUT: HUNGER, LUKE                               |
| 10:20          |                                                                  |       |        | SUB IN: MARTINELLI, NICK SUB IN: NICHOLSON, MATTHEW |
| 10:20          | SUB OUT: MUSTAF, JAEDEN                                          |       |        | SOB IN: NICHOLSON, MAI THEW                         |
| 10:20          | SUB OUT: ONWUCHEKWA, DORYAN                                      |       |        |                                                     |
| 10:20          | SUB IN: TERRY, LANCE                                             |       |        |                                                     |
| 10:20          | SUB IN: O'BRIEN, LUKE                                            |       |        |                                                     |
| 10:20          | ANGOSTA ANGUAL ANGONOGO TANG                                     | 18-9  | H 9    | GOOD! FT by BARNHIZER, BROOKS                       |
| 10:05<br>10:03 | MISSED LAYUP by NDONGO, BAYE                                     |       |        | REBOUND (DEF) by BARNHIZER, BROOKS                  |
| 09:59          |                                                                  |       |        | MISSED LAYUP by NICHOLSON, MATTHEW                  |
| 09:59          | BLOCK by NDONGO, BAYE                                            |       |        | MISSED EATOR BY NICHOESON, MAI THEW                 |
| 09:54          | REBOUND (DEF) by MCCOLLUM, JAVIAN                                |       |        |                                                     |
| 09:53          | MISSED LAYUP by MCCOLLUM, JAVIAN                                 |       |        |                                                     |
| 09:53          |                                                                  |       |        | BLOCK by BARNHIZER, BROOKS                          |
| 09:49          |                                                                  |       | 1142   | REBOUND (DEF) by MARTINELLI, NICK                   |
| 09:46<br>09:46 |                                                                  | 21-9  | H 12   | GOOD! 3PTR by LEACH, JALEN [FB]                     |
| 09:46          | MISSED 3PTR by O'BRIEN, LUKE                                     |       |        | ASSIST by MARTINELLI, NICK                          |
| 09:17          | REBOUND (OFF) by O'BRIEN, LUKE                                   |       |        |                                                     |
| 09:07          |                                                                  |       |        | FOUL (PERSONAL) by NICHOLSON, MATTHEW               |
| 09:07          | GOOD! FT by O'BRIEN, LUKE                                        | 21-10 | H 11   |                                                     |
| 09:07          |                                                                  |       |        | SUB OUT: BARNHIZER, BROOKS                          |
| 09:07          |                                                                  |       |        | SUB IN: MULLINS, JUSTIN                             |
| 09:07          | SUB OUT: NDONGO, BAYE                                            |       |        |                                                     |
| 09:07<br>09:07 | SUB IN: MUTOMBO, RYAN GOOD! FT by O'BRIEN, LUKE                  | 21-11 | H 10   |                                                     |
| 08:55          | GOOD: I'I BY O BILLIN, LOIKE                                     | Z1-11 | 1110   | TURNOVER (BADPASS) by LEACH, JALEN                  |
| 08:55          | STEAL by MCCOLLUM, JAVIAN                                        |       |        |                                                     |
| 08:50          | TURNOVER (OUTOFBOUNDS) by TERRY, LANCE                           |       |        |                                                     |
| 08:34          |                                                                  |       |        | MISSED JUMPER by MARTINELLI, NICK                   |
| 08:31          | REBOUND (DEF) by MUTOMBO, RYAN                                   |       |        |                                                     |
| 08:21          |                                                                  |       |        | FOUL (PERSONAL) by MULLINS, JUSTIN                  |

| HOME: Northwestern                            | Margin | Score | VISITORS: Georgia Tech                                         | Time           |
|-----------------------------------------------|--------|-------|----------------------------------------------------------------|----------------|
|                                               | H 9    | 21-12 | GOOD! FT by O'BRIEN, LUKE                                      | 08:21          |
| SUB OUT: NICHOLSON, MATTHEY                   |        |       |                                                                | 08:21          |
| SUB IN: HUNGER, LUK                           | H 8    | 21-13 | GOOD! FT by O'BRIEN, LUKE                                      | 08:21<br>08:21 |
|                                               | ПО     | 21-13 | FOUL (PERSONAL) by MUTOMBO, RYAN                               | 08:00          |
|                                               |        |       | 1 002 (i Ettootu E) by morombo, ithiu                          | 08:00          |
| GOOD! FT by LEACH, JALE                       | H 9    | 22-13 |                                                                | 08:00          |
| GOOD! FT by LEACH, JALE                       | H 10   | 23-13 |                                                                | 08:00          |
|                                               | H 8    | 23-15 | GOOD! LAYUP by TERRY, LANCE                                    | 07:43          |
| MISSED LAYUP by MARTINELLI, NIC               |        |       |                                                                | 07:24          |
|                                               |        |       | REBOUND (DEF) by MCCOLLUM, JAVIAN                              | 07:21          |
| OUR OUT REPRIVE                               |        |       | TURNOVER (OUTOFBOUNDS) by TERRY, LANCE                         | 07:15          |
| SUB OUT: BERRY, T<br>SUB IN: BARNHIZER, BROOK |        |       |                                                                | 07:15<br>07:15 |
| MISSED JUMPER by BARNHIZER, BROOK             |        |       |                                                                | 07:02          |
| MICOLD COME EN BY MANUELIC, DICCORD           |        |       | REBOUND (DEF) by MUTOMBO, RYAN                                 | 06:59          |
|                                               |        |       | TURNOVER (OUTOFBOUNDS) by TERRY, LANCE                         | 06:52          |
|                                               |        |       | FOUL (PERSONAL) by O'BRIEN, LUKE                               | 06:43          |
| MISSED 3PTR by BARNHIZER, BROOK               |        |       |                                                                | 06:36          |
| REBOUND (OFF) by MULLINS, JUSTII              |        |       |                                                                | 06:32          |
| MISSED JUMPER by MULLINS, JUSTII              |        |       |                                                                | 06:31          |
|                                               |        |       | REBOUND (DEF) by GEORGE, NAITHAN                               | 06:27          |
|                                               |        |       | MISSED 3PTR by MCCOLLUM, JAVIAN REBOUND (OFF) by MUTOMBO, RYAN | 06:22<br>06:16 |
|                                               |        |       | MISSED JUMPER by MUTOMBO, RYAN                                 | 06:15          |
| REBOUND (DEF) by BARNHIZER, BROOK             |        |       | MISSED SOWN ER BY MOTOMBO, RTAIN                               | 06:13          |
|                                               |        |       | SUB OUT: MUTOMBO, RYAN                                         | 06:05          |
|                                               |        |       | SUB IN: NDONGO, BAYE                                           | 06:05          |
|                                               |        |       | SUB OUT: O'BRIEN, LUKE                                         | 06:05          |
|                                               |        |       | SUB IN: MUSTAF, JAEDEN                                         | 06:05          |
| MISSED JUMPER by LEACH, JALE                  |        |       |                                                                | 05:53          |
|                                               |        |       | REBOUND (DEF) by TERRY, LANCE                                  | 05:48          |
|                                               |        |       | MISSED 3PTR by MUSTAF, JAEDEN                                  | 05:40          |
|                                               | H 6    | 23-17 | REBOUND (OFF) by NDONGO, BAYE                                  | 05:37<br>05:27 |
|                                               | по     | 23-17 | GOOD! JUMPER by MUSTAF, JAEDEN [PNT] ASSIST by GEORGE, NAITHAN | 05:27          |
| TIMEOUT 30SE                                  |        |       | ASSIST BY GLORGE, NATITIAN                                     | 05:27          |
| SUB OUT: HUNGER, LUK                          |        |       |                                                                | 05:27          |
| SUB IN: NICHOLSON, MATTHEV                    |        |       |                                                                | 05:27          |
| FOUL (OFF) by BARNHIZER, BROOK                |        |       |                                                                | 05:09          |
| TURNOVER (OFFENSIVE) by BARNHIZER, BROOK      |        |       |                                                                | 05:09          |
| SUB OUT: MULLINS, JUSTII                      |        |       |                                                                | 05:09          |
| SUB IN: BERRY, T                              |        |       | MICCED LAVIUD IN NIDONICO DAVE                                 | 05:09          |
|                                               |        |       | MISSED LAYUP by NDONGO, BAYE                                   | 04:44          |
|                                               |        |       | REBOUND (OFF) by TERRY, LANCE MISSED JUMPER by TERRY, LANCE    | 04:42          |
| REBOUND (DEF) by BERRY, T                     |        |       | MICOED COM EIGHT EIGHT.                                        | 04:35          |
| GOOD! 3PTR by BARNHIZER, BROOK                | H 9    | 26-17 |                                                                | 04:08          |
| ASSIST by BERRY, T                            |        |       |                                                                | 04:08          |
| FOUL (PERSONAL) by LEACH, JALE                |        |       |                                                                | 03:57          |
|                                               |        |       |                                                                | 03:57          |
| SUB OUT: LEACH, JALE                          |        |       |                                                                | 03:57          |
| SUB IN: MULLINS, JUSTII                       |        |       | MICCED 2DTD by MCCCULLIM 20/1001                               | 03:57          |
| DEBOUND (DEE) by PARKUUZER PROOF              |        |       | MISSED 3PTR by MCCOLLUM, JAVIAN                                | 03:49          |
| REBOUND (DEF) by BARNHIZER, BROOK             |        |       | SUB OUT: MCCOLLUM, JAVIAN                                      | 03:45          |
|                                               |        |       | SUB IN: O'BRIEN, LUKE                                          | 03:45          |
| MISSED 3PTR by BERRY, T                       |        |       |                                                                | 03:26          |
|                                               |        |       | REBOUND (DEF) by TEAM                                          | 03:22          |
|                                               |        |       | MISSED JUMPER by TERRY, LANCE                                  | 03:04          |
| REBOUND (DEF) by BARNHIZER, BROOK             |        |       |                                                                | 03:00          |
| MISSED 3PTR by MARTINELLI, NIC                |        |       |                                                                | 02:49          |
| REBOUND (OFF) by NICHOLSON, MATTHEN           |        |       |                                                                | 02:46          |
| MICOED ET L MICHOLOGO COM CONTROL             |        |       | FOUL (PERSONAL) by GEORGE, NAITHAN                             | 02:46          |
| MISSED FT by NICHOLSON, MATTHEY               |        |       |                                                                | 02:46          |
| REBOUND (OFF) by TEAI                         |        |       | SUB OUT: NDONGO BAVE                                           | 02:46<br>02:46 |
|                                               |        |       | SUB OUT: NDONGO, BAYE SUB IN: MUTOMBO, RYAN                    | 02:46          |
| MISSED FT by NICHOLSON, MATTHEV               |        |       | COS III. MOTOMBO, IXIAN                                        | 02:46          |
|                                               |        |       | REBOUND (DEF) by MUSTAF, JAEDEN                                | 02:45          |
|                                               |        |       |                                                                |                |
|                                               | H 6    | 26-20 | GOOD! 3PTR by GEORGE, NAITHAN                                  | 02:33          |

| Time  | VISITORS: Georgia Tech                | Score | Margin | HOME: Northwestern                         |
|-------|---------------------------------------|-------|--------|--------------------------------------------|
| 02:19 |                                       |       |        | TURNOVER (OFFENSIVE) by NICHOLSON, MATTHEW |
| 02:19 |                                       |       |        | SUB OUT: NICHOLSON, MATTHEW                |
| 02:19 |                                       |       |        | SUB IN: HUNGER, LUKE                       |
| 01:55 | GOOD! 3PTR by TERRY, LANCE            | 26-23 | H 3    |                                            |
| 01:55 | ASSIST by GEORGE, NAITHAN             |       |        |                                            |
| 01:37 |                                       |       |        | MISSED LAYUP by HUNGER, LUKE               |
| 01:34 | REBOUND (DEF) by GEORGE, NAITHAN      |       |        |                                            |
| 01:34 | TURNOVER (BADPASS) by GEORGE, NAITHAN |       |        |                                            |
| 01:22 |                                       | 29-23 | H 6    | GOOD! 3PTR by BERRY, TY                    |
| 01:22 |                                       |       |        | ASSIST by HUNGER, LUKE                     |
| 00:53 | GOOD! 3PTR by TERRY, LANCE            | 29-26 | H 3    |                                            |
| 00:45 |                                       |       |        | FOUL (OFF) by HUNGER, LUKE                 |
| 00:45 |                                       |       |        | TURNOVER (OFFENSIVE) by HUNGER, LUKE       |
| 00:45 |                                       |       |        | SUB OUT: HUNGER, LUKE                      |
| 00:45 |                                       |       |        | SUB IN: NICHOLSON, MATTHEW                 |
| 00:35 | MISSED 3PTR by O'BRIEN, LUKE          |       |        |                                            |
| 00:32 |                                       |       |        | REBOUND (DEF) by MULLINS, JUSTIN           |
| 00:08 |                                       | 31-26 | H 5    | GOOD! JUMPER by BARNHIZER, BROOKS [PNT]    |
| 00:00 | MISSED 3PTR by MUSTAF, JAEDEN         |       |        |                                            |
| 00:00 |                                       |       |        | REBOUND (DEF) by TEAM                      |