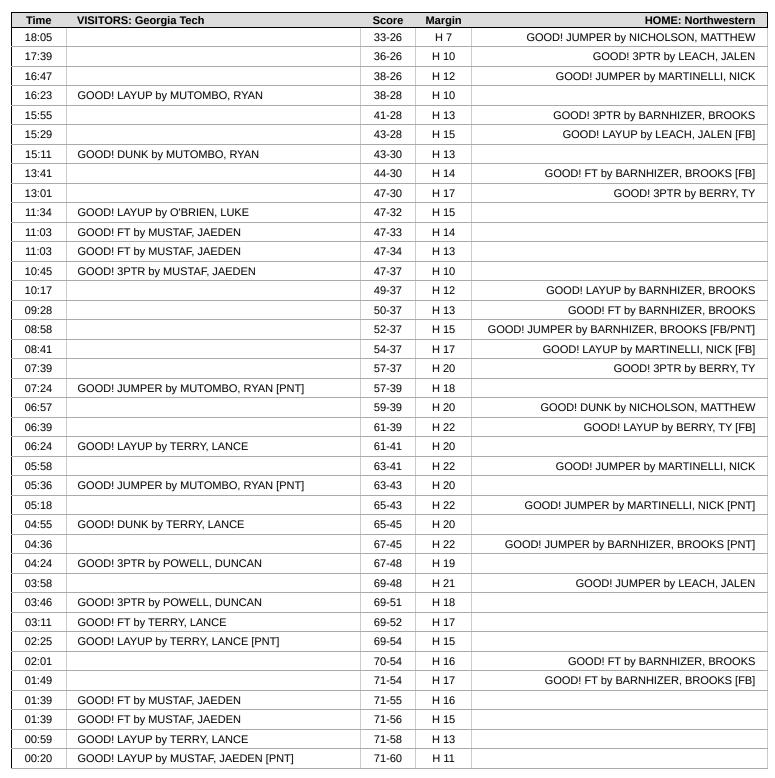

| Time  | VISITORS: Georgia Tech            | Score | Margin | HOME: Northwestern                    |
|-------|-----------------------------------|-------|--------|---------------------------------------|
| 20:00 |                                   |       |        | SUB OUT: MULLINS, JUSTIN              |
| 20:00 |                                   |       |        | SUB IN: LEACH, JALEN                  |
| 20:00 | SUB OUT: MUTOMBO, RYAN            |       |        |                                       |
| 20:00 | SUB IN: NDONGO, BAYE              |       |        |                                       |
| 19:47 | MISSED 3PTR by O'BRIEN, LUKE      |       |        |                                       |
| 19:44 |                                   |       |        | REBOUND (DEF) by NICHOLSON, MATTHEW   |
| 19:30 |                                   |       |        | MISSED 3PTR by LEACH, JALEN           |
| 19:27 | REBOUND (DEF) by NDONGO, BAYE     |       |        |                                       |
| 19:23 | MISSED JUMPER by GEORGE, NAITHAN  |       |        |                                       |
| 19:17 | REBOUND (OFF) by MUSTAF, JAEDEN   |       |        |                                       |
| 19:17 | MISSED JUMPER by MUSTAF, JAEDEN   |       |        |                                       |
| 19:16 | REBOUND (OFF) by MUSTAF, JAEDEN   |       |        |                                       |
| 19:06 | MISSED LAYUP by TERRY, LANCE      |       |        |                                       |
| 19:04 |                                   |       |        | REBOUND (DEF) by NICHOLSON, MATTHEW   |
| 18:53 |                                   |       |        | MISSED JUMPER by MARTINELLI, NICK     |
| 18:49 | REBOUND (DEF) by MUSTAF, JAEDEN   |       |        |                                       |
| 18:40 | MISSED 3PTR by GEORGE, NAITHAN    |       |        |                                       |
| 18:37 |                                   |       |        | REBOUND (DEF) by NICHOLSON, MATTHEW   |
| 18:22 |                                   |       |        | MISSED JUMPER by BARNHIZER, BROOKS    |
| 18:19 | REBOUND (DEF) by MUSTAF, JAEDEN   |       |        |                                       |
| 18:19 | FOUL (PERSONAL) by NDONGO, BAYE   |       |        |                                       |
| 18:11 |                                   |       |        | MISSED LAYUP by LEACH, JALEN          |
| 18:05 |                                   |       |        | REBOUND (OFF) by NICHOLSON, MATTHEW   |
| 18:05 |                                   | 33-26 | H 7    | GOOD! JUMPER by NICHOLSON, MATTHEW    |
| 17:57 |                                   |       |        | FOUL (PERSONAL) by NICHOLSON, MATTHEW |
| 17:57 | MISSED FT by NDONGO, BAYE         |       |        |                                       |
| 17:57 | REBOUND (OFF) by TEAM             |       |        |                                       |
| 17:57 |                                   |       |        | SUB OUT: NICHOLSON, MATTHEW           |
| 17:57 |                                   |       |        | SUB IN: HUNGER, LUKE                  |
| 17:57 | MISSED FT by NDONGO, BAYE         |       |        |                                       |
| 17:55 |                                   |       |        | REBOUND (DEF) by BERRY, TY            |
| 17:39 |                                   | 36-26 | H 10   | GOOD! 3PTR by LEACH, JALEN            |
| 17:39 |                                   |       |        | ASSIST by HUNGER, LUKE                |
| 17:26 | MISSED LAYUP by MUSTAF, JAEDEN    |       |        |                                       |
| 17:23 |                                   |       |        | REBOUND (DEF) by BERRY, TY            |
| 17:16 |                                   |       |        | MISSED 3PTR by LEACH, JALEN           |
| 17:11 |                                   |       |        | REBOUND (OFF) by TEAM                 |
| 17:11 | SUB OUT: GEORGE, NAITHAN          |       |        |                                       |
| 17:11 | SUB OUT: NDONGO, BAYE             |       |        |                                       |
| 17:11 | SUB IN: MCCOLLUM, JAVIAN          |       |        |                                       |
| 17:11 | SUB IN: MUTOMBO, RYAN             |       |        |                                       |
| 17:00 |                                   |       |        | MISSED JUMPER by LEACH, JALEN         |
| 16:56 |                                   |       |        | REBOUND (OFF) by BARNHIZER, BROOKS    |
| 16:47 |                                   | 38-26 | H 12   | GOOD! JUMPER by MARTINELLI, NICK      |
| 16:47 |                                   |       |        | ASSIST by BARNHIZER, BROOKS           |
| 16:42 | TIMEOUT 30SEC                     |       |        |                                       |
| 16:42 |                                   |       |        |                                       |
| 16:23 | GOOD! LAYUP by MUTOMBO, RYAN      | 38-28 | H 10   |                                       |
| 16:23 | ASSIST by MCCOLLUM, JAVIAN        |       |        |                                       |
| 16:23 |                                   |       |        | FOUL (PERSONAL) by HUNGER, LUKE       |
| 16:23 | MISSED FT by MUTOMBO, RYAN        |       |        |                                       |
| 16:23 |                                   |       |        | REBOUND (DEF) by TEAM                 |
| 16:06 | FOUL (PERSONAL) by MUSTAF, JAEDEN |       |        | . , ,                                 |
| 15:55 |                                   | 41-28 | H 13   | GOOD! 3PTR by BARNHIZER, BROOKS       |
| 15:55 |                                   |       |        | ASSIST by MARTINELLI, NICK            |
| 15:37 | MISSED 3PTR by TERRY, LANCE       |       |        | , , ,                                 |
| 15:33 |                                   |       |        | REBOUND (DEF) by BARNHIZER, BROOKS    |
| 15:29 |                                   | 43-28 | H 15   | GOOD! LAYUP by LEACH, JALEN [FB]      |
| 15:29 |                                   |       |        | ASSIST by BARNHIZER, BROOKS           |
| 15:14 |                                   |       |        | FOUL (PERSONAL) by LEACH, JALEN       |
|       |                                   |       |        |                                       |