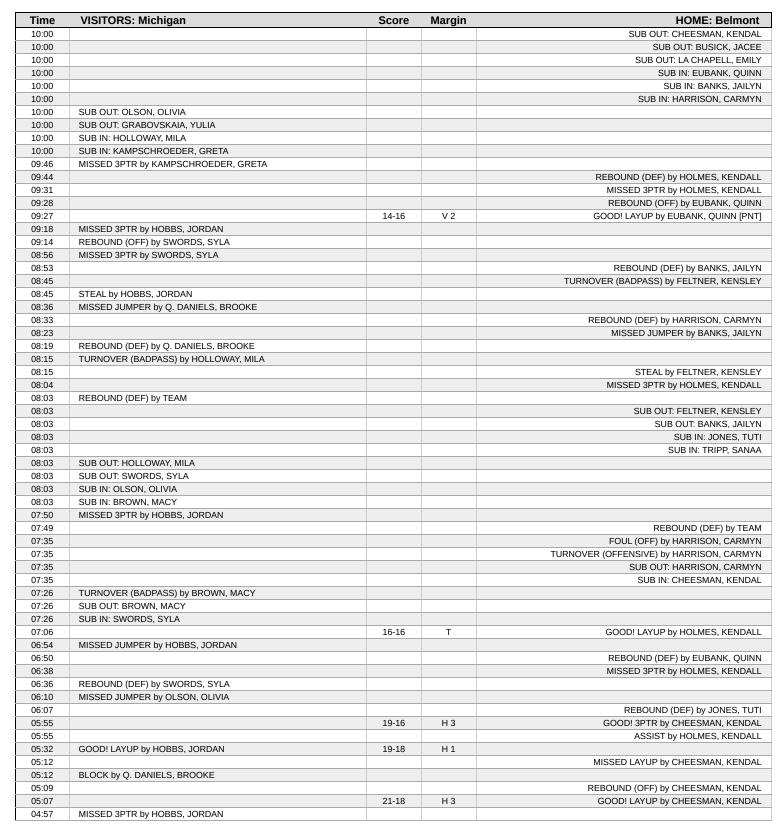

** 

Attendance: **787** 

|   | Score | 1st | 2nd | 3rd | 4th | TOT |
|---|-------|-----|-----|-----|-----|-----|
|   | Mic   | 16  | 11  | 20  | 21  | 68  |
| ľ | Rel   | 12  | 15  | 12  | 10  | 58  |

| Points (This Period) | Mic           | Bel           |
|----------------------|---------------|---------------|
| In the Paint         | 4             | 6             |
| Off Turns            | 3             | 6             |
| 2nd Chance           | 3             | 8             |
| Fast Break           | 0             | 0             |
| Bench                | 0             | 7             |
| Per Poss             | 0.579<br>5/19 | 0.833<br>7/18 |

## Official Play-By-Play Michigan vs Belmont Second Quarter

#### November 29, 2024 at Suncoast Credit Union Arena - Fort Myers, Fla.









| 04:48 : 04:27