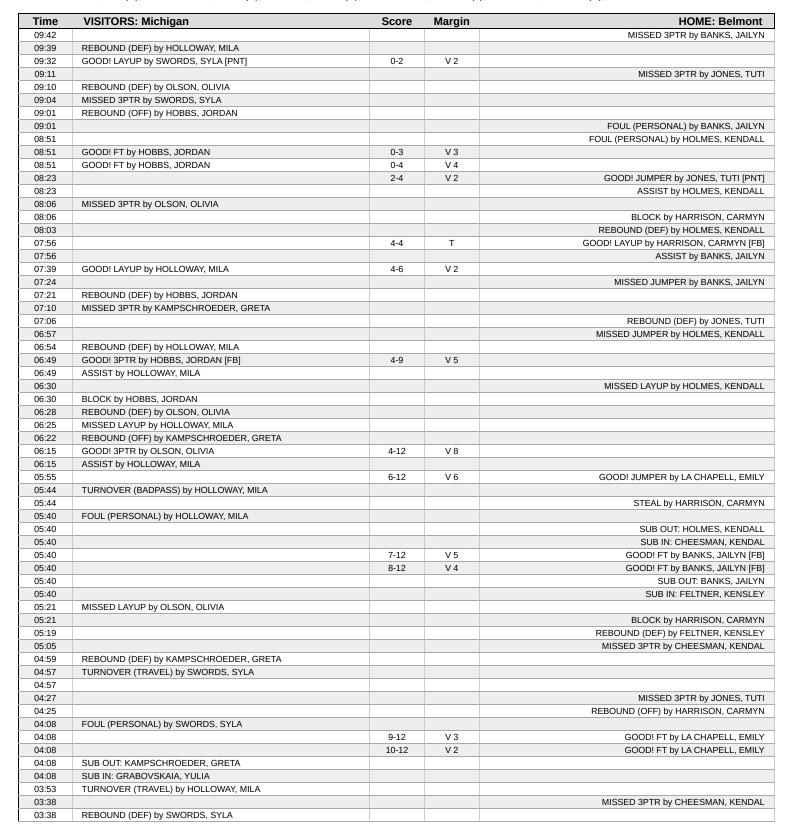

### Official Play-By-Play Michigan vs Belmont First Quarter

#### November 29, 2024 at Suncoast Credit Union Arena - Fort Myers, Fla.

| Time  | VISITORS: Michigan                       | Score | Margin | HOME: Belmont                        |
|-------|------------------------------------------|-------|--------|--------------------------------------|
| 03:38 |                                          |       |        | FOUL (PERSONAL) by HARRISON, CARMYN  |
| 03:38 | SUB OUT: HOBBS, JORDAN                   |       |        |                                      |
| 03:38 | SUB IN: Q. DANIELS, BROOKE               |       |        |                                      |
| 03:38 |                                          |       |        | SUB OUT: HARRISON, CARMYN            |
| 03:38 |                                          |       |        | SUB IN: BUSICK, JACEE                |
| 03:20 | TURNOVER (BADPASS) by GRABOVSKAIA, YULIA |       |        |                                      |
| 03:20 |                                          |       |        | STEAL by BUSICK, JACEE               |
| 02:52 |                                          |       |        | MISSED JUMPER by BUSICK, JACEE       |
| 02:49 | REBOUND (DEF) by SWORDS, SYLA            |       |        |                                      |
| 02:37 | MISSED 3PTR by HOLLOWAY, MILA            |       |        |                                      |
| 02:37 |                                          |       |        | REBOUND (DEF) by BUSICK, JACEE       |
| 02:37 | FOUL (PERSONAL) by GRABOVSKAIA, YULIA    |       |        |                                      |
| 02:37 |                                          |       |        | SUB OUT: JONES, TUTI                 |
| 02:37 |                                          |       |        | SUB IN: HOLMES, KENDALL              |
| 02:37 | SUB OUT: HOLLOWAY, MILA                  |       |        |                                      |
| 02:37 | SUB IN: HOBBS, JORDAN                    |       |        |                                      |
| 02:04 |                                          |       |        | MISSED 3PTR by LA CHAPELL, EMILY     |
| 02:02 | REBOUND (DEF) by SWORDS, SYLA            |       |        |                                      |
| 01:57 | MISSED JUMPER by OLSON, OLIVIA           |       |        |                                      |
| 01:55 | REBOUND (OFF) by GRABOVSKAIA, YULIA      |       |        |                                      |
| 01:50 | GOOD! LAYUP by OLSON, OLIVIA             | 10-14 | V 4    |                                      |
| 01:50 | ASSIST by HOBBS, JORDAN                  |       |        |                                      |
| 01:39 |                                          |       |        | MISSED 3PTR by CHEESMAN, KENDAL      |
| 01:34 | REBOUND (DEF) by Q. DANIELS, BROOKE      |       |        |                                      |
| 01:22 | GOOD! LAYUP by HOBBS, JORDAN [PNT]       | 10-16 | V 6    |                                      |
| 01:06 |                                          | 12-16 | V 4    | GOOD! LAYUP by HOLMES, KENDALL [PNT] |
| 01:06 |                                          |       |        | ASSIST by LA CHAPELL, EMILY          |
| 00:46 | MISSED LAYUP by OLSON, OLIVIA            |       |        |                                      |
| 00:42 |                                          |       |        | REBOUND (DEF) by CHEESMAN, KENDAL    |
| 00:34 |                                          |       |        | MISSED 3PTR by CHEESMAN, KENDAL      |
| 00:32 | REBOUND (DEF) by OLSON, OLIVIA           |       |        |                                      |
| 00:04 | MISSED 3PTR by SWORDS, SYLA              |       |        |                                      |
| 00:01 |                                          |       |        | REBOUND (DEF) by BUSICK, JACEE       |