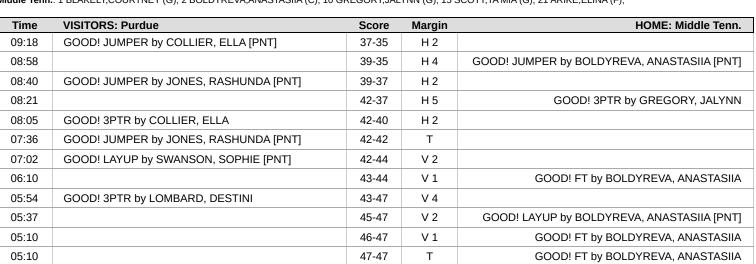

# Official Play-By-Play Purdue vs Middle Tenn. Third Quarter November 28, 2024 at Suncoast Credit Union Arena - Fort Myers

### Period 3 **Starters:**

Purdue: 2 JONES,RASHUNDA (G); 4 LOMBARD,DESTINI (G); 31 SWANSON,SOPHIE (G); 34 BASS,REAGAN (F); 35 MCCARTHY,LANA (F); Middle Tenn.: 1 BLAKELY,COURTNEY (G); 2 BOLDYREVA,ANASTASIIA (C); 10 GREGORY,JALYNN (G); 15 SCOTT,TA'MIA (G); 21 ARIKE,ELINA (F);