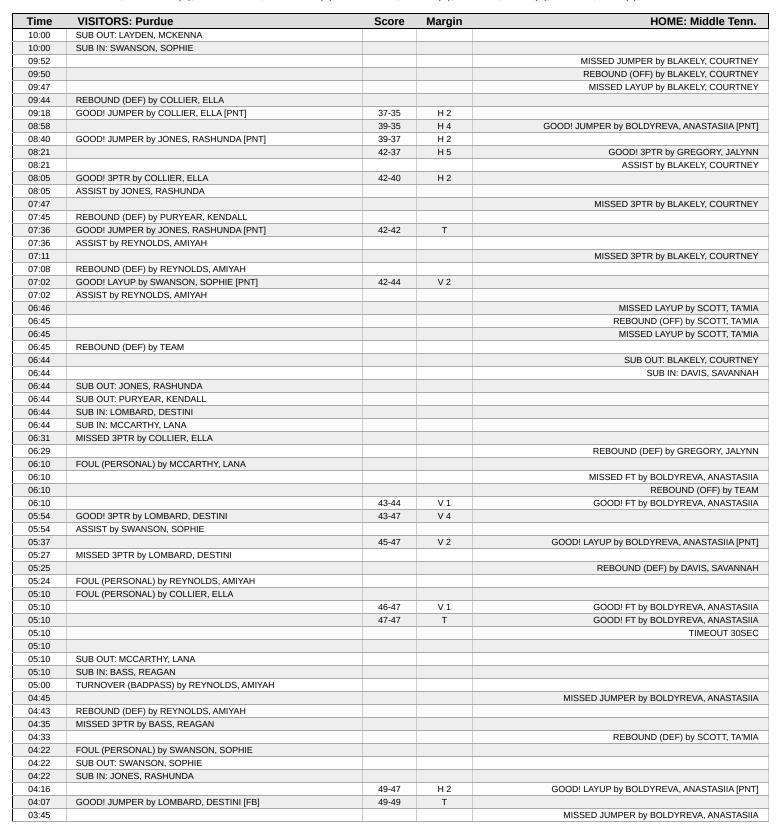

# Official Play-By-Play Purdue vs Middle Tenn. Second Quarter November 28, 2024 at Suncoast Credit Union Arena - Fort Myers

### Period 2 Starters:

Purdue: 2 JONES,RASHUNDA (G); 4 LOMBARD,DESTINI (G); 31 SWANSON,SOPHIE (G); 34 BASS,REAGAN (F); 35 MCCARTHY,LANA (F); Middle Tenn.: 1 BLAKELY,COURTNEY (G); 2 BOLDYREVA,ANASTASIIA (C); 10 GREGORY,JALYNN (G); 15 SCOTT,TA'MIA (G); 21 ARIKE,ELINA (F);