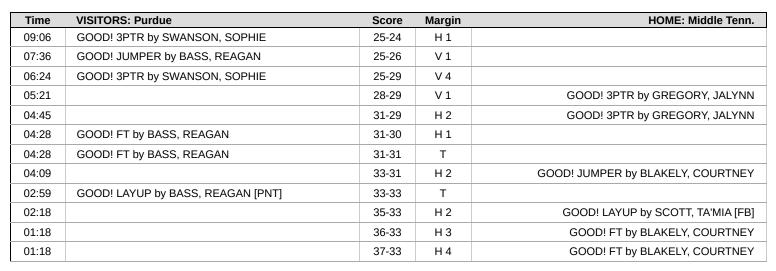

# Official Play-By-Play Purdue vs Middle Tenn. Third Quarter November 28, 2024 at Suncoast Credit Union Arena - Fort Myers

### Period 3 **Starters:**

Purdue: 2 JONES,RASHUNDA (G); 4 LOMBARD,DESTINI (G); 31 SWANSON,SOPHIE (G); 34 BASS,REAGAN (F); 35 MCCARTHY,LANA (F); Middle Tenn.: 1 BLAKELY,COURTNEY (G); 2 BOLDYREVA,ANASTASIIA (C); 10 GREGORY,JALYNN (G); 15 SCOTT,TA'MIA (G); 21 ARIKE,ELINA (F);