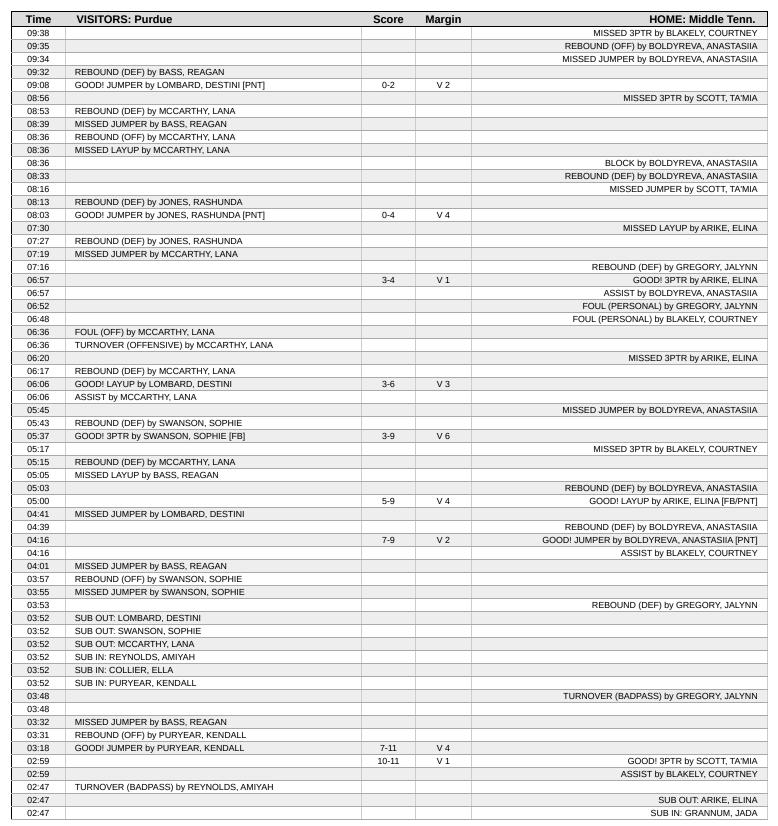

# Official Play-By-Play Purdue vs Middle Tenn. Third Quarter November 28, 2024 at Suncoast Credit Union Arena - Fort Myers

### Period 3 **Starters:**

Purdue: 2 JONES,RASHUNDA (G); 4 LOMBARD,DESTINI (G); 31 SWANSON,SOPHIE (G); 34 BASS,REAGAN (F); 35 MCCARTHY,LANA (F); Middle Tenn.: 1 BLAKELY,COURTNEY (G); 2 BOLDYREVA,ANASTASIIA (C); 10 GREGORY,JALYNN (G); 15 SCOTT,TA'MIA (G); 21 ARIKE,ELINA (F);