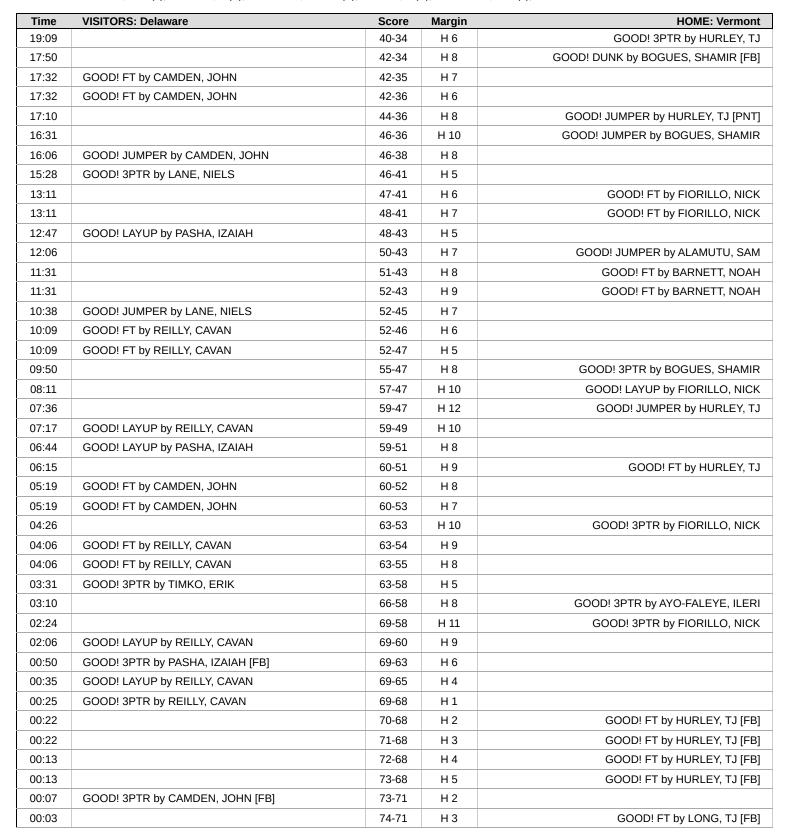

y FIORILLO, NICK         |
| 01:18 |                                     | 37-31 | H 6    | GOOD! LAYUP by BOGUES, SHAMIR      |
| 00:28 | GOOD! FT by CAMDEN, JOHN [FB]       | 37-32 | H 5    |                                    |
| 00:28 | GOOD! FT by CAMDEN, JOHN [FB]       | 37-33 | H 4    |                                    |
| 00:28 | GOOD! FT by CAMDEN, JOHN [FB]       | 37-34 | H 3    |                                    |

## Official Scoring/Possession Reference Chart Delaware vs Vermont Period 2

#### November 23, 2024 at Mohegan Sun Arena - Uncasville



Delaware: 2 CAMDEN, JOHN (F); 3 REILLY, CAVAN (G); 4 LANE, NIELS (G); 7 ALLEN, TAHRON (G); 20 TIMKO, ERIK (G); Vermont: 0 AYO-FALEYE, ILERI (F); 3 HURLEY, TJ (G); 12 BOGUES, SHAMIR (G); 20 LONG, TJ (G); 32 FIORILLO, NICK (F);





| Time  | VISITORS: Delaware | Score | Margin | HOME: Vermont             |
|-------|--------------------|-------|--------|---------------------------|
| 00:03 |                    | 75-71 | H 4    | GOOD! FT by LONG, TJ [FB] |

Delaware 71, Vermont 75

# Official Substitutions Log Delaware vs Vermont Period 1 November 23, 2024 at Mohegan Sun Arena - Uncasville



| VISITORS: Delaware              | Time  | Score | HOME: Vermont             |
|---------------------------------|-------|-------|---------------------------|
| 2 CAMDEN,JOHN                   |       |       | 0 AYO-FALEYE,ILERI        |
| 3 REILLY,CAVAN                  |       |       | 3 HURLEY,TJ               |
| 4 LANE,NIELS                    |       |       | 12 BOGUES,SHAMIR          |
| 7 ALLEN,TAHRON