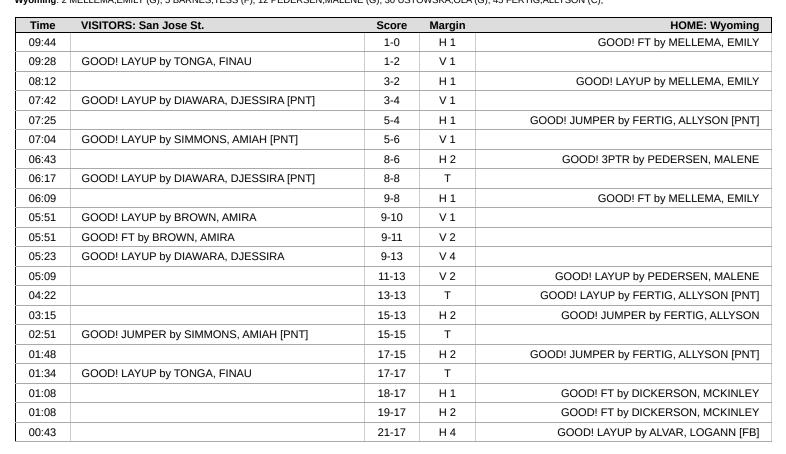

| Time           | VISITORS: San Jose St.                  | Score | Margin | HOME: Wyoming                          |
|----------------|-----------------------------------------|-------|--------|----------------------------------------|
| 09:44          | FOUL (PERSONAL) by ALEXANDER, MECCA     |       |        |                                        |
| 09:44          |                                         |       |        | MISSED FT by MELLEMA, EMILY            |
| 09:44          |                                         |       |        | REBOUND (OFF) by TEAM                  |
| 09:44          |                                         | 1-0   | H 1    | GOOD! FT by MELLEMA, EMILY             |
| 09:28          | GOOD! LAYUP by TONGA, FINAU             | 1-2   | V 1    |                                        |
| 09:28          | ASSIST by DIAWARA, DJESSIRA             |       |        |                                        |
| 09:06          |                                         |       |        | MISSED JUMPER by FERTIG, ALLYSON       |
| 09:03          | REBOUND (DEF) by TONGA, FINAU           |       |        |                                        |
| 08:36          | MISSED LAYUP by TONGA, FINAU            |       |        |                                        |
| 08:33          |                                         |       |        | REBOUND (DEF) by FERTIG, ALLYSON       |
| 08:12          |                                         | 3-2   | H1     | GOOD! LAYUP by MELLEMA, EMILY          |
| 07:42          | GOOD! LAYUP by DIAWARA, DJESSIRA [PNT]  | 3-4   | V 1    |                                        |
| 07:42          | ASSIST by ALEXANDER, MECCA              |       |        |                                        |
| 07:25          |                                         | 5-4   | H 1    | GOOD! JUMPER by FERTIG, ALLYSON [PNT]  |
| 07:04          | GOOD! LAYUP by SIMMONS, AMIAH [PNT]     | 5-6   | V1     |                                        |
| 06:43          |                                         | 8-6   | H 2    | GOOD! 3PTR by PEDERSEN, MALENE         |
| 06:43          |                                         |       |        | ASSIST by FERTIG, ALLYSON              |
| 06:17          | GOOD! LAYUP by DIAWARA, DJESSIRA [PNT]  | 8-8   | Т      |                                        |
| 06:09          | FOUL (PERSONAL) by TONGA, FINAU         |       |        |                                        |
| 06:09          | SUB OUT: SUMMERS, SYDNI                 |       |        |                                        |
| 06:09          | SUB OUT: ALEXANDER, MECCA               |       |        |                                        |
| 06:09          | SUB OUT: TONGA, FINAU                   |       |        |                                        |
| 06:09          | SUB IN: SINGLETON, JASMINE              |       |        |                                        |
| 06:09          | SUB IN: BROWN, AMIRA                    |       |        |                                        |
| 06:09          | SUB IN: WAUGH, RYLEI                    |       |        |                                        |
| 06:09          |                                         |       |        | MISSED FT by MELLEMA, EMILY            |
| 06:09          |                                         |       |        | REBOUND (OFF) by TEAM                  |
| 06:09          |                                         | 9-8   | H1     | GOOD! FT by MELLEMA, EMILY             |
| 05:54          | MISSED JUMPER by WAUGH, RYLEI           |       |        |                                        |
| 05:54          |                                         |       |        | BLOCK by MELLEMA, EMILY                |
| 05:52          | REBOUND (OFF) by TEAM                   | 0.10  | 144    |                                        |
| 05:51          | GOOD! LAYUP by BROWN, AMIRA             | 9-10  | V 1    |                                        |
| 05:51          | ASSIST by SINGLETON, JASMINE            |       |        | FOUL (DEDCOMAL) by DEDEDCEM MALENE     |
| 05:51          |                                         |       |        | FOUL (PERSONAL) by PEDERSEN, MALENE    |
| 05:51          |                                         |       |        | SUB OUT: BARNES, TESS                  |
| 05:51          | COODI ET by DDOWN AMIDA                 | 0.11  | V/2    | SUB IN: SYMONS, MADI                   |
| 05:51<br>05:42 | GOOD! FT by BROWN, AMIRA                | 9-11  | V 2    | TUDNOVED (DADDACC) by DEDEDCEN MALENE  |
| 05:42          | STEAL by SINGLETON, JASMINE             |       |        | TURNOVER (BADPASS) by PEDERSEN, MALENE |
| 05:42          | MISSED JUMPER by DIAWARA, DJESSIRA      |       |        |                                        |
| 05:23          | REBOUND (OFF) by DIAWARA, DJESSIRA      |       |        |                                        |
| 05:23          | GOOD! LAYUP by DIAWARA, DJESSIRA        | 9-13  | V 4    |                                        |
| 05:09          | GOOD: EATOR BY DIAWARA, DIESSIRA        | 11-13 | V 2    | GOOD! LAYUP by PEDERSEN, MALENE        |
| 05:09          |                                         | 11 13 | V Z    | ASSIST by FERTIG, ALLYSON              |
| 04:41          | MISSED JUMPER by DIAWARA, DJESSIRA      |       |        | ASSIST BY LEKTIO, ALLETSON             |
| 04:41          |                                         |       |        | REBOUND (DEF) by MELLEMA, EMILY        |
| 04:27          |                                         |       |        | MISSED JUMPER by FERTIG, ALLYSON       |
| 04:23          |                                         |       |        | REBOUND (OFF) by FERTIG, ALLYSON       |
| 04:22          |                                         | 13-13 | Т      | GOOD! LAYUP by FERTIG, ALLYSON [PNT]   |
| 04:07          | MISSED LAYUP by SIMMONS, AMIAH          | 20 20 |        | 2002. 2003, 2003, 722.0301 [1111]      |
| 04:04          | .,,,,,,,,,,,,,,,,,,,,,,,,,,,,,,,,,,,,,, |       |        | REBOUND (DEF) by PEDERSEN, MALENE      |
| 03:53          |                                         |       |        | MISSED 3PTR by MELLEMA, EMILY          |
| 03:49          | REBOUND (DEF) by BROWN, AMIRA           |       |        | , , <u></u>                            |
| 03:29          | MISSED 3PTR by BROWN, AMIRA             |       |        |                                        |
| 03:25          |                                         |       |        | REBOUND (DEF) by USTOWSKA, OLA         |
| 03:15          |                                         | 15-13 | H 2    | GOOD! JUMPER by FERTIG, ALLYSON        |
| 03:15          |                                         |       |        | ASSIST by USTOWSKA, OLA                |
| 02:51          | GOOD! JUMPER by SIMMONS, AMIAH [PNT]    | 15-15 | Т      | ,                                      |
| 02:28          |                                         |       |        | MISSED JUMPER by FERTIG, ALLYSON       |
| 02:24          | REBOUND (DEF) by BROWN, AMIRA           |       |        | 3 3 3, 22,020                          |
| 02:00          | MISSED JUMPER by BROWN, AMIRA           |       |        |                                        |
| <u> </u>       | · · · · · · · · · · · · · · · · · · ·   |       |        |                                        |

| Time  | VISITORS: San Jose St.               | Score | Margin | HOME: Wyoming                             |
|-------|--------------------------------------|-------|--------|-------------------------------------------|
| 01:56 |                                      |       |        | REBOUND (DEF) by FERTIG, ALLYSON          |
| 01:48 |                                      | 17-15 | H 2    | GOOD! JUMPER by FERTIG, ALLYSON [PNT]     |
| 01:48 | FOUL (PERSONAL) by DIAWARA, DJESSIRA |       |        |                                           |
| 01:48 |                                      |       |        |                                           |
| 01:48 |                                      |       |        | SUB OUT: SYMONS, MADI                     |
| 01:48 |                                      |       |        | SUB OUT: PEDERSEN, MALENE                 |
| 01:48 |                                      |       |        | SUB OUT: USTOWSKA, OLA                    |
| 01:48 |                                      |       |        | SUB IN: BARNES, TESS                      |
| 01:48 |                                      |       |        | SUB IN: OLLILAINEN, KATI                  |
| 01:48 |                                      |       |        | SUB IN: DICKERSON, MCKINLEY               |
| 01:48 | SUB OUT: SIMMONS, AMIAH              |       |        |                                           |
| 01:48 | SUB OUT: SINGLETON, JASMINE          |       |        |                                           |
| 01:48 | SUB OUT: WAUGH, RYLEI                |       |        |                                           |
| 01:48 | SUB OUT: DIAWARA, DJESSIRA           |       |        |                                           |
| 01:48 | SUB IN: ALEXANDER, MECCA             |       |        |                                           |
| 01:48 | SUB IN: DAVIS-JONES, MARISA          |       |        |                                           |
| 01:48 | SUB IN: SGRO, STELLA                 |       |        |                                           |
| 01:48 | SUB IN: TONGA, FINAU                 |       |        |                                           |
| 01:48 |                                      |       |        | MISSED FT by FERTIG, ALLYSON              |
| 01:47 | REBOUND (DEF) by DAVIS-JONES, MARISA |       |        |                                           |
| 01:34 | GOOD! LAYUP by TONGA, FINAU          | 17-17 | T      |                                           |
| 01:08 | FOUL (PERSONAL) by SGRO, STELLA      |       |        |                                           |
| 01:08 |                                      |       |        | SUB OUT: FERTIG, ALLYSON                  |
| 01:08 |                                      |       |        | SUB IN: ALVAR, LOGANN                     |
| 01:08 |                                      | 18-17 | H 1    | GOOD! FT by DICKERSON, MCKINLEY           |
| 01:08 |                                      | 19-17 | H 2    | GOOD! FT by DICKERSON, MCKINLEY           |
| 00:50 | MISSED JUMPER by TONGA, FINAU        |       |        |                                           |
| 00:46 |                                      |       |        | REBOUND (DEF) by BARNES, TESS             |
| 00:43 |                                      | 21-17 | H 4    | GOOD! LAYUP by ALVAR, LOGANN [FB]         |
| 00:43 |                                      |       |        | ASSIST by BARNES, TESS                    |
| 00:12 | MISSED LAYUP by TONGA, FINAU         |       |        |                                           |
| 00:09 |                                      |       |        | REBOUND (DEF) by BARNES, TESS             |
| 00:03 |                                      |       |        | TURNOVER (BADPASS) by DICKERSON, MCKINLEY |
| 00:03 | STEAL by BROWN, AMIRA                |       |        |                                           |