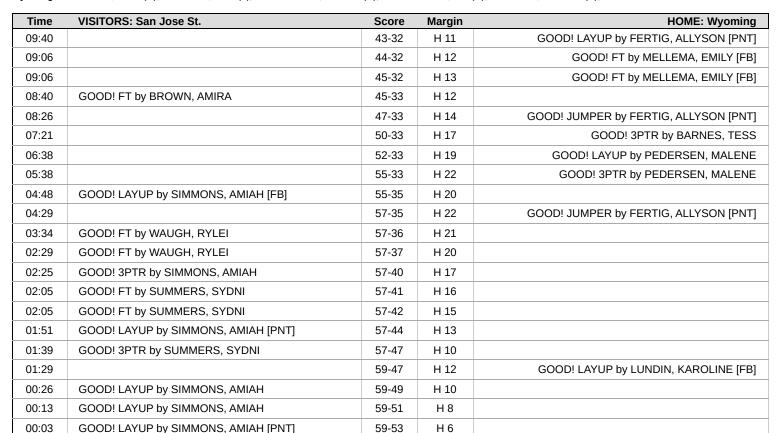

| Time  | VISITORS: San Jose St.                 | Score | Margin | HOME: Wyoming                        |
|-------|----------------------------------------|-------|--------|--------------------------------------|
| 10:00 |                                        |       |        | SUB OUT: ALVAR, LOGANN               |
| 10:00 |                                        |       |        | SUB OUT: MELLEMA, EMILY              |
| 10:00 |                                        |       |        | SUB IN: PEDERSEN, MALENE             |
| 10:00 |                                        |       |        | SUB IN: FERTIG, ALLYSON              |
| 10:00 | SUB OUT: BROWN, AMIRA                  |       |        |                                      |
| 10:00 | SUB OUT: SGRO, STELLA                  |       |        |                                      |
| 10:00 | SUB OUT: TONGA, FINAU                  |       |        |                                      |
| 10:00 | SUB IN: SUMMERS, SYDNI                 |       |        |                                      |
| 10:00 | SUB IN: WAUGH, RYLEI                   |       |        |                                      |
| 10:00 | SUB IN: DIAWARA, DJESSIRA              |       |        |                                      |
| 09:50 | SUB OUT: DAVIS-JONES, MARISA           |       |        |                                      |
| 09:50 | SUB IN: BROWN, AMIRA                   |       |        |                                      |
| 09:31 | GOOD! 3PTR by SUMMERS, SYDNI           | 21-20 | H 1    |                                      |
| 09:17 |                                        |       |        | MISSED 3PTR by DICKERSON, MCKINLEY   |
| 09:13 | REBOUND (DEF) by TEAM                  |       |        | ·                                    |
| 08:51 | SUB OUT: ALEXANDER, MECCA              |       |        |                                      |
| 08:51 | SUB IN: SIMMONS, AMIAH                 |       |        |                                      |
| 08:36 | MISSED LAYUP by SIMMONS, AMIAH         |       |        |                                      |
| 08:32 |                                        |       |        | REBOUND (DEF) by DICKERSON, MCKINLEY |
| 08:23 |                                        |       |        | MISSED 3PTR by PEDERSEN, MALENE      |
| 08:19 |                                        |       |        | REBOUND (OFF) by FERTIG, ALLYSON     |
| 08:18 |                                        | 23-20 | H 3    | GOOD! LAYUP by FERTIG, ALLYSON       |
|       | MISSED 2DTD by DDOWN AMIDA             | 23-20 | пз     | GOOD! LATOR BY FERTIG, ALLTSON       |
| 07:55 | MISSED 3PTR by BROWN, AMIRA            |       |        | DEDOLIND (DEE) by OLLII AINEN KATI   |
| 07:49 |                                        |       |        | REBOUND (DEF) by OLLILAINEN, KATI    |
| 07:31 | DEDOLING (DEE) L. OLINATEDO OVENI      |       |        | MISSED 3PTR by PEDERSEN, MALENE      |
| 07:28 | REBOUND (DEF) by SUMMERS, SYDNI        |       |        |                                      |
| 07:06 | MISSED LAYUP by DIAWARA, DJESSIRA      |       |        |                                      |
| 07:02 | REBOUND (OFF) by BROWN, AMIRA          |       |        |                                      |
| 07:01 | MISSED LAYUP by BROWN, AMIRA           |       |        |                                      |
| 06:59 | REBOUND (OFF) by BROWN, AMIRA          |       |        |                                      |
| 06:57 | MISSED 3PTR by SUMMERS, SYDNI          |       |        |                                      |
| 06:54 |                                        |       |        | REBOUND (DEF) by PEDERSEN, MALENE    |
| 06:54 | FOUL (PERSONAL) by BROWN, AMIRA        |       |        |                                      |
| 06:54 |                                        |       |        | SUB OUT: BARNES, TESS                |
| 06:54 |                                        |       |        | SUB OUT: OLLILAINEN, KATI            |
| 06:54 |                                        |       |        | SUB OUT: DICKERSON, MCKINLEY         |
| 06:54 |                                        |       |        | SUB IN: MELLEMA, EMILY               |
| 06:54 |                                        |       |        | SUB IN: SYMONS, MADI                 |
| 06:54 |                                        |       |        | SUB IN: USTOWSKA, OLA                |
| 06:54 | SUB OUT: WAUGH, RYLEI                  |       |        |                                      |
| 06:54 | SUB IN: TONGA, FINAU                   |       |        |                                      |
| 06:26 |                                        | 26-20 | H 6    | GOOD! 3PTR by PEDERSEN, MALENE       |
| 06:26 |                                        |       |        | ASSIST by MELLEMA, EMILY             |
| 06:03 | MISSED JUMPER by DIAWARA, DJESSIRA     |       |        |                                      |
| 05:59 |                                        |       |        | REBOUND (DEF) by USTOWSKA, OLA       |
| 05:52 |                                        |       |        | MISSED 3PTR by PEDERSEN, MALENE      |
| 05:49 | REBOUND (DEF) by SIMMONS, AMIAH        |       |        |                                      |
| 05:48 | TIMEOUT 30SEC                          |       |        |                                      |
| 05:48 | 2001 00020                             |       |        |                                      |
| 05:48 | SUB OUT: SUMMERS, SYDNI                |       |        |                                      |
| 05:48 |                                        |       |        |                                      |
|       | SUB OUT: DIAWARA, DJESSIRA             |       |        |                                      |
| 05:48 | SUB IN: VAN SCHAIK, HENNIE             |       |        |                                      |
| 05:48 | SUB IN: ALEXANDER, MECCA               |       |        |                                      |
| 05:36 | MISSED LAYUP by TONGA, FINAU           |       |        | DEDOUBLE (SEE) L. SEETIO             |
| 05:33 |                                        |       |        | REBOUND (DEF) by FERTIG, ALLYSON     |
| 05:19 |                                        |       |        | TURNOVER (BADPASS) by USTOWSKA, OLA  |
| 05:19 | STEAL by SIMMONS, AMIAH                |       |        |                                      |
| 05:12 | GOOD! LAYUP by VAN SCHAIK, HENNIE [FB] | 26-22 | H 4    |                                      |
| 04:44 |                                        | 28-22 | H 6    | GOOD! LAYUP by PEDERSEN, MALENE      |
| 04:26 | MISSED LAYUP by SIMMONS, AMIAH         |       |        |                                      |
| 04:22 | REBOUND (OFF) by TONGA, FINAU          |       |        |                                      |