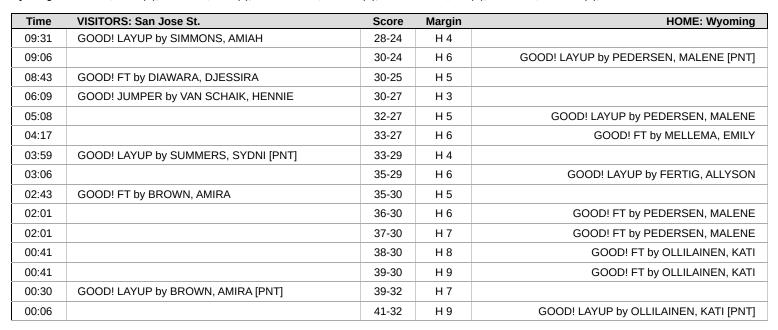

| Time  | VISITORS: San Jose St.                 | Score | Margin | HOME: Wyoming                        |
|-------|----------------------------------------|-------|--------|--------------------------------------|
| 10:00 |                                        |       |        | SUB OUT: ALVAR, LOGANN               |
| 10:00 |                                        |       |        | SUB OUT: MELLEMA, EMILY              |
| 10:00 |                                        |       |        | SUB IN: PEDERSEN, MALENE             |
| 10:00 |                                        |       |        | SUB IN: FERTIG, ALLYSON              |
| 10:00 | SUB OUT: BROWN, AMIRA                  |       |        |                                      |
| 10:00 | SUB OUT: SGRO, STELLA                  |       |        |                                      |
| 10:00 | SUB OUT: TONGA, FINAU                  |       |        |                                      |
| 10:00 | SUB IN: SUMMERS, SYDNI                 |       |        |                                      |
| 10:00 | SUB IN: WAUGH, RYLEI                   |       |        |                                      |
| 10:00 | SUB IN: DIAWARA, DJESSIRA              |       |        |                                      |
| 09:50 | SUB OUT: DAVIS-JONES, MARISA           |       |        |                                      |
| 09:50 | SUB IN: BROWN, AMIRA                   |       |        |                                      |
| 09:31 | GOOD! 3PTR by SUMMERS, SYDNI           | 21-20 | H 1    |                                      |
| 09:17 |                                        |       |        | MISSED 3PTR by DICKERSON, MCKINLEY   |
| 09:13 | REBOUND (DEF) by TEAM                  |       |        | ·                                    |
| 08:51 | SUB OUT: ALEXANDER, MECCA              |       |        |                                      |
| 08:51 | SUB IN: SIMMONS, AMIAH                 |       |        |                                      |
| 08:36 | MISSED LAYUP by SIMMONS, AMIAH         |       |        |                                      |
| 08:32 |                                        |       |        | REBOUND (DEF) by DICKERSON, MCKINLEY |
| 08:23 |                                        |       |        | MISSED 3PTR by PEDERSEN, MALENE      |
| 08:19 |                                        |       |        | REBOUND (OFF) by FERTIG, ALLYSON     |
| 08:18 |                                        | 23-20 | H 3    | GOOD! LAYUP by FERTIG, ALLYSON       |
|       | MISSED 2DTD by DDOWN AMIDA             | 23-20 | пз     | GOOD! LATOR BY FERTIG, ALLTSON       |
| 07:55 | MISSED 3PTR by BROWN, AMIRA            |       |        | DEDOLIND (DEE) by OLLII AINEN KATI   |
| 07:49 |                                        |       |        | REBOUND (DEF) by OLLILAINEN, KATI    |
| 07:31 | DEDOLING (DEE) L. OLINATEDO OVENI      |       |        | MISSED 3PTR by PEDERSEN, MALENE      |
| 07:28 | REBOUND (DEF) by SUMMERS, SYDNI        |       |        |                                      |
| 07:06 | MISSED LAYUP by DIAWARA, DJESSIRA      |       |        |                                      |
| 07:02 | REBOUND (OFF) by BROWN, AMIRA          |       |        |                                      |
| 07:01 | MISSED LAYUP by BROWN, AMIRA           |       |        |                                      |
| 06:59 | REBOUND (OFF) by BROWN, AMIRA          |       |        |                                      |
| 06:57 | MISSED 3PTR by SUMMERS, SYDNI          |       |        |                                      |
| 06:54 |                                        |       |        | REBOUND (DEF) by PEDERSEN, MALENE    |
| 06:54 | FOUL (PERSONAL) by BROWN, AMIRA        |       |        |                                      |
| 06:54 |                                        |       |        | SUB OUT: BARNES, TESS                |
| 06:54 |                                        |       |        | SUB OUT: OLLILAINEN, KATI            |
| 06:54 |                                        |       |        | SUB OUT: DICKERSON, MCKINLEY         |
| 06:54 |                                        |       |        | SUB IN: MELLEMA, EMILY               |
| 06:54 |                                        |       |        | SUB IN: SYMONS, MADI                 |
| 06:54 |                                        |       |        | SUB IN: USTOWSKA, OLA                |
| 06:54 | SUB OUT: WAUGH, RYLEI                  |       |        |                                      |
| 06:54 | SUB IN: TONGA, FINAU                   |       |        |                                      |
| 06:26 |                                        | 26-20 | H 6    | GOOD! 3PTR by PEDERSEN, MALENE       |
| 06:26 |                                        |       |        | ASSIST by MELLEMA, EMILY             |
| 06:03 | MISSED JUMPER by DIAWARA, DJESSIRA     |       |        |                                      |
| 05:59 |                                        |       |        | REBOUND (DEF) by USTOWSKA, OLA       |
| 05:52 |                                        |       |        | MISSED 3PTR by PEDERSEN, MALENE      |
| 05:49 | REBOUND (DEF) by SIMMONS, AMIAH        |       |        |                                      |
| 05:48 | TIMEOUT 30SEC                          |       |        |                                      |
| 05:48 | 2001 00020                             |       |        |                                      |
| 05:48 | SUB OUT: SUMMERS, SYDNI                |       |        |                                      |
| 05:48 |                                        |       |        |                                      |
|       | SUB OUT: DIAWARA, DJESSIRA             |       |        |                                      |
| 05:48 | SUB IN: VAN SCHAIK, HENNIE             |       |        |                                      |
| 05:48 | SUB IN: ALEXANDER, MECCA               |       |        |                                      |
| 05:36 | MISSED LAYUP by TONGA, FINAU           |       |        | DEDOUBLE (SEE) L. SEETIO             |
| 05:33 |                                        |       |        | REBOUND (DEF) by FERTIG, ALLYSON     |
| 05:19 |                                        |       |        | TURNOVER (BADPASS) by USTOWSKA, OLA  |
| 05:19 | STEAL by SIMMONS, AMIAH                |       |        |                                      |
| 05:12 | GOOD! LAYUP by VAN SCHAIK, HENNIE [FB] | 26-22 | H 4    |                                      |
| 04:44 |                                        | 28-22 | H 6    | GOOD! LAYUP by PEDERSEN, MALENE      |
| 04:26 | MISSED LAYUP by SIMMONS, AMIAH         |       |        |                                      |
| 04:22 | REBOUND (OFF) by TONGA, FINAU          |       |        |                                      |