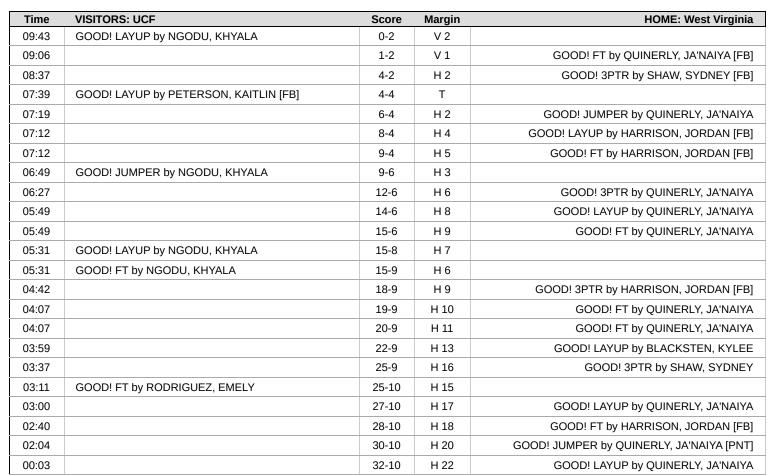

| Time  | VISITORS: UCF                         | Score | Margin | HOME: West Virginia                       |
|-------|---------------------------------------|-------|--------|-------------------------------------------|
| 09:43 | GOOD! LAYUP by NGODU, KHYALA          | 0-2   | V 2    | -                                         |
| 09:43 | ASSIST by AKOT, ACHOL                 |       |        |                                           |
| 09:30 |                                       |       |        | MISSED 3PTR by QUINERLY, JA'NAIYA         |
| 09:26 |                                       |       |        | REBOUND (OFF) by BLACKSTEN, KYLEE         |
| 09:13 |                                       |       |        | TURNOVER (LOSTBALL) by HARRISON, JORDAN   |
| 09:13 | STEAL by AKOT, ACHOL                  |       |        |                                           |
| 09:13 |                                       |       |        | FOUL (PERSONAL) by HARRISON, JORDAN       |
| 09:09 | TURNOVER (LOSTBALL) by BROWN, NEVAEH  |       |        |                                           |
| 09:09 |                                       |       |        | STEAL by QUINERLY, JA'NAIYA               |
| 09:06 | FOUL (PERSONAL) by BROWN, NEVAEH      |       |        |                                           |
| 09:06 |                                       |       |        | MISSED FT by QUINERLY, JA'NAIYA           |
| 09:06 |                                       |       |        | REBOUND (OFF) by TEAM                     |
| 09:06 |                                       | 1-2   | V 1    | GOOD! FT by QUINERLY, JA'NAIYA [FB]       |
| 08:46 | MISSED JUMPER by AKOT, ACHOL          |       |        |                                           |
| 08:42 |                                       |       |        | REBOUND (DEF) by BLACKSTEN, KYLEE         |
| 08:37 |                                       | 4-2   | H 2    | GOOD! 3PTR by SHAW, SYDNEY [FB]           |
| 08:37 |                                       |       |        | ASSIST by QUINERLY, JA'NAIYA              |
| 08:04 | MISSED 3PTR by BROWN, NEVAEH          |       |        |                                           |
| 08:03 | REBOUND (OFF) by TEAM                 |       |        |                                           |
| 08:03 | TURNOVER (SHOTCLOCK) by TEAM          |       |        |                                           |
| 07:45 |                                       |       |        | TURNOVER (LOSTBALL) by QUINERLY, JA'NAIYA |
| 07:45 | STEAL by BROWN, NEVAEH                |       |        |                                           |
| 07:39 | GOOD! LAYUP by PETERSON, KAITLIN [FB] | 4-4   | T      |                                           |
| 07:39 | ASSIST by BROWN, NEVAEH               |       |        |                                           |
| 07:30 | FOUL (PERSONAL) by PETERSON, KAITLIN  |       |        |                                           |
| 07:19 |                                       | 6-4   | H 2    | GOOD! JUMPER by QUINERLY, JA'NAIYA        |
| 07:13 | TURNOVER (BADPASS) by AKOT, ACHOL     |       |        |                                           |
| 07:13 |                                       |       |        | STEAL by HARRISON, JORDAN                 |
| 07:12 |                                       | 8-4   | H 4    | GOOD! LAYUP by HARRISON, JORDAN [FB]      |
| 07:12 | FOUL (PERSONAL) by BROWN, NEVAEH      |       |        |                                           |
| 07:12 |                                       | 9-4   | H 5    | GOOD! FT by HARRISON, JORDAN [FB]         |
| 07:12 | SUB OUT: BROWN, NEVAEH                |       |        |                                           |
| 07:12 | SUB IN: YANCY, SUMMER                 |       |        |                                           |
| 06:49 | GOOD! JUMPER by NGODU, KHYALA         | 9-6   | H 3    |                                           |
| 06:36 | FOUL (PERSONAL) by YANCY, SUMMER      |       |        |                                           |
| 06:33 |                                       |       |        | MISSED LAYUP by WATSON, KYAH              |
| 06:33 | BLOCK by AKOT, ACHOL                  |       |        |                                           |
| 06:29 |                                       |       |        | REBOUND (OFF) by BLACKSTEN, KYLEE         |
| 06:27 |                                       | 12-6  | H 6    | GOOD! 3PTR by QUINERLY, JA'NAIYA          |
| 06:27 |                                       |       |        | ASSIST by HARRISON, JORDAN                |
| 06:18 | TURNOVER (TRAVEL) by RODRIGUEZ, EMELY |       |        |                                           |
| 06:06 |                                       |       |        | MISSED 3PTR by BLACKSTEN, KYLEE           |
| 06:02 | REBOUND (DEF) by AKOT, ACHOL          |       |        |                                           |
| 05:59 | FOUL (OFF) by YANCY, SUMMER           |       |        |                                           |
| 05:59 | TURNOVER (OFFENSIVE) by YANCY, SUMMER |       |        |                                           |
| 05:59 | SUB OUT: RODRIGUEZ, EMELY             |       |        |                                           |
| 05:59 | SUB OUT: YANCY, SUMMER                |       |        |                                           |
| 05:59 | SUB IN: CASTAGNE, LUCIE               |       |        |                                           |
| 05:59 | SUB IN: STEDMAN, ALLY                 |       |        |                                           |
| 05:49 |                                       | 14-6  | H 8    | GOOD! LAYUP by QUINERLY, JA'NAIYA         |
| 05:49 |                                       |       |        | ASSIST by BLACKSTEN, KYLEE                |
| 05:49 | FOUL (PERSONAL) by AKOT, ACHOL        |       |        |                                           |
| 05:49 |                                       | 15-6  | H 9    | GOOD! FT by QUINERLY, JA'NAIYA            |
| 05:31 | GOOD! LAYUP by NGODU, KHYALA          | 15-8  | H 7    |                                           |
| 05:31 | ASSIST by AKOT, ACHOL                 |       |        |                                           |
| 05:31 |                                       |       |        | FOUL (PERSONAL) by BLACKSTEN, KYLEE       |
| 05:31 | GOOD! FT by NGODU, KHYALA             | 15-9  | H 6    |                                           |
| 05:10 |                                       |       |        | MISSED 3PTR by SHAW, SYDNEY               |
| 05:06 | REBOUND (DEF) by PETERSON, KAITLIN    |       |        | · ·                                       |
|       | TURNOVER (BADPASS) by AKOT, ACHOL     |       |        |                                           |
| 04:48 | TORNOVER (BADFASS) by AROT, ACTIOE    |       |        |                                           |

| Time           | VISITORS: UCF                              | Score | Margin | HOME: West Virginia                      |
|----------------|--------------------------------------------|-------|--------|------------------------------------------|
| 04:42          |                                            | 18-9  | H 9    | GOOD! 3PTR by HARRISON, JORDAN [FB]      |
| 04:42          |                                            |       |        | ASSIST by QUINERLY, JA'NAIYA             |
| 04:13          | MISSED JUMPER by NGODU, KHYALA             |       |        |                                          |
| 04:09          |                                            |       |        | REBOUND (DEF) by HARRISON, JORDAN        |
| 04:07          | FOUL (PERSONAL) by STEDMAN, ALLY           |       |        |                                          |
| 04:07          |                                            |       |        |                                          |
| 04:07          | SUB OUT: AKOT, ACHOL                       |       |        |                                          |
| 04:07          | SUB IN: GUSTERS, HANNAH                    |       |        |                                          |
| 04:07          |                                            | 19-9  | H 10   | GOOD! FT by QUINERLY, JA'NAIYA           |
| 04:07          |                                            | 20-9  | H 11   | GOOD! FT by QUINERLY, JA'NAIYA           |
| 04:05          | TURNOVER (BADPASS) by NGODU, KHYALA        |       |        |                                          |
| 04:03          |                                            |       |        | MISSED 3PTR by QUINERLY, JA'NAIYA        |
| 04:00          |                                            |       |        | REBOUND (OFF) by BLACKSTEN, KYLEE        |
| 03:59          |                                            | 22-9  | H 13   | GOOD! LAYUP by BLACKSTEN, KYLEE          |
| 03:45          | FOUL (OFF) by PETERSON, KAITLIN            |       |        |                                          |
| 03:45          | TURNOVER (OFFENSIVE) by PETERSON, KAITLIN  |       |        |                                          |
| 03:45          | SUB OUT: NGODU, KHYALA                     |       |        |                                          |
| 03:45          | SUB IN: RODRIGUEZ, EMELY                   |       |        |                                          |
| 03:37          |                                            | 25-9  | H 16   | GOOD! 3PTR by SHAW, SYDNEY               |
| 03:37          |                                            |       |        | ASSIST by BLACKSTEN, KYLEE               |
| 03:19          | MISSED JUMPER by RODRIGUEZ, EMELY          |       |        |                                          |
| 03:15          |                                            |       |        | REBOUND (DEF) by HARRISON, JORDAN        |
| 03:15          |                                            |       |        | TURNOVER (TRAVEL) by HARRISON, JORDAN    |
| 03:11          |                                            |       |        | FOUL (PERSONAL) by BLACKSTEN, KYLEE      |
| 03:11          |                                            |       |        | SUB OUT: BLACKSTEN, KYLEE                |
| 03:11          |                                            |       |        | SUB IN: THOMAS, JORDAN                   |
| 03:11          | MISSED FT by RODRIGUEZ, EMELY              |       |        |                                          |
| 03:11          | REBOUND (OFF) by TEAM                      |       |        |                                          |
| 03:11          | GOOD! FT by RODRIGUEZ, EMELY               | 25-10 | H 15   |                                          |
| 03:00          |                                            | 27-10 | H 17   | GOOD! LAYUP by QUINERLY, JA'NAIYA        |
| 02:48          | MISSED JUMPER by STEDMAN, ALLY             |       |        |                                          |
| 02:44          |                                            |       |        | REBOUND (DEF) by HARRISON, JORDAN        |
| 02:40          | FOUL (PERSONAL) by CASTAGNE, LUCIE         |       |        |                                          |
| 02:40          | SUB OUT: CASTAGNE, LUCIE                   |       |        |                                          |
| 02:40          | SUB OUT: STEDMAN, ALLY                     |       |        |                                          |
| 02:40          | SUB IN: BROWN, NEVAEH                      |       |        |                                          |
| 02:40          | SUB IN: CHANDLER-ROBERTS, MAHOGANY         |       |        |                                          |
| 02:40          |                                            |       |        | MISSED FT by HARRISON, JORDAN            |
| 02:40          |                                            |       |        | REBOUND (OFF) by TEAM                    |
| 02:40          |                                            | 28-10 | H 18   | GOOD! FT by HARRISON, JORDAN [FB]        |
| 02:40          |                                            |       |        | SUB OUT: HARRISON, JORDAN                |
| 02:40          |                                            |       |        | SUB IN: WOODLEY, SYDNEY                  |
| 02:36          | TURNOVER (LOSTBALL) by BROWN, NEVAEH       |       |        |                                          |
| 02:36          |                                            |       |        | STEAL by WOODLEY, SYDNEY                 |
| 02:26          |                                            |       |        | MISSED LAYUP by THOMAS, JORDAN           |
| 02:21          | REBOUND (DEF) by GUSTERS, HANNAH           |       |        |                                          |
| 02:14          | TURNOVER (LOSTBALL) by BROWN, NEVAEH       |       |        |                                          |
| 02:14          |                                            |       |        | STEAL by WOODLEY, SYDNEY                 |
| 02:04          |                                            | 30-10 | H 20   | GOOD! JUMPER by QUINERLY, JA'NAIYA [PNT] |
| 01:53          | TURNOVER (BADPASS) by BROWN, NEVAEH        |       |        |                                          |
| 01:44          |                                            |       |        | FOUL (OFF) by WOODLEY, SYDNEY            |
| 01:44          |                                            |       |        | TURNOVER (OFFENSIVE) by WOODLEY, SYDNEY  |
| 01:23          | MISSED LAYUP by GUSTERS, HANNAH            |       |        |                                          |
| 01:17          | REBOUND (OFF) by RODRIGUEZ, EMELY          |       |        |                                          |
| 01:16          | MISSED LAYUP by CHANDLER-ROBERTS, MAHOGANY |       |        |                                          |
| 01:13          |                                            |       |        | REBOUND (DEF) by THOMAS, JORDAN          |
| 00:49          |                                            |       |        | MISSED 3PTR by SHAW, SYDNEY              |
|                | DEDOLIND (DEE) by DETERSON, KAITLIN        |       |        |                                          |
| 00:45          | REBOUND (DEF) by PETERSON, KAITLIN         |       |        |                                          |
| 00:45<br>00:33 | MISSED 3PTR by PETERSON, KAITLIN           |       |        |                                          |
|                |                                            |       |        | REBOUND (DEF) by THOMAS, JORDAN          |