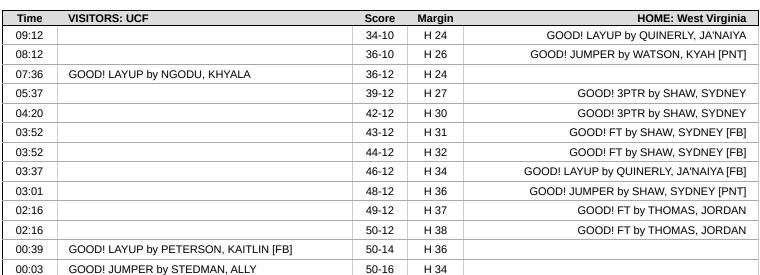

| Time   | VISITORS: UCF                       | Score | Margin | HOME: West Virginia                                              |
|--------|-------------------------------------|-------|--------|------------------------------------------------------------------|
| 10:00  |                                     |       |        | SUB OUT: SHAW, SYDNEY                                            |
| 10:00  |                                     |       |        | SUB IN: RIVIERE, CELIA                                           |
| 10:00  | SUB OUT: CHANDLER-ROBERTS, MAHOGANY |       |        |                                                                  |
| 10:00  | SUB IN: NGODU, KHYALA               |       |        |                                                                  |
| 09:50  |                                     |       |        | MISSED LAYUP by RIVIERE, CELIA                                   |
| 09:47  | REBOUND (DEF) by NGODU, KHYALA      |       |        |                                                                  |
| 09:34  | MISSED JUMPER by NGODU, KHYALA      |       |        |                                                                  |
| 09:31  |                                     |       |        | REBOUND (DEF) by THOMAS, JORDAN                                  |
| 09:12  |                                     | 34-10 | H 24   | GOOD! LAYUP by QUINERLY, JA'NAIYA                                |
| 08:37  | MISSED 3PTR by PETERSON, KAITLIN    |       |        |                                                                  |
| 08:34  |                                     |       |        | REBOUND (DEF) by WATSON, KYAH                                    |
| 08:12  |                                     | 36-10 | H 26   | GOOD! JUMPER by WATSON, KYAH [PNT]                               |
| 07:50  | MISSED LAYUP by PETERSON, KAITLIN   |       |        |                                                                  |
| 07:50  |                                     |       |        | BLOCK by THOMAS, JORDAN                                          |
| 07:48  | REBOUND (OFF) by NGODU, KHYALA      |       |        |                                                                  |
| 07:36  | GOOD! LAYUP by NGODU, KHYALA        | 36-12 | H 24   |                                                                  |
| 07:36  | ASSIST by GUSTERS, HANNAH           |       |        |                                                                  |
| 07:22  |                                     |       |        | MISSED 3PTR by QUINERLY, JA'NAIYA                                |
| 07:18  | REBOUND (DEF) by NGODU, KHYALA      |       |        |                                                                  |
| 07:15  | MISSED LAYUP by RODRIGUEZ, EMELY    |       |        |                                                                  |
| 07:12  |                                     |       |        | REBOUND (DEF) by WOODLEY, SYDNEY                                 |
| 07:06  |                                     |       |        | MISSED 3PTR by WATSON, KYAH                                      |
| 07:02  | REBOUND (DEF) by NGODU, KHYALA      |       |        |                                                                  |
| 06:46  | TURNOVER (3SEC) by GUSTERS, HANNAH  |       |        |                                                                  |
| 06:46  |                                     |       |        | SUB OUT: QUINERLY, JA'NAIYA                                      |
| 06:46  |                                     |       |        | SUB OUT: WATSON, KYAH                                            |
| 06:46  |                                     |       |        | SUB IN: SHAW, SYDNEY                                             |
| 06:46  |                                     |       |        | SUB IN: HARRISON, JORDAN                                         |
| 06:46  | SUB OUT: RODRIGUEZ, EMELY           |       |        | ·                                                                |
| 06:46  | SUB IN: AKOT, ACHOL                 |       |        |                                                                  |
| 06:39  | ,                                   |       |        | FOUL (OFF) by THOMAS, JORDAN                                     |
| 06:39  |                                     |       |        | TURNOVER (OFFENSIVE) by THOMAS, JORDAN                           |
| 06:22  | TURNOVER (BADPASS) by AKOT, ACHOL   |       |        |                                                                  |
| 06:22  |                                     |       |        | STEAL by WOODLEY, SYDNEY                                         |
| 06:03  |                                     |       |        | MISSED JUMPER by RIVIERE, CELIA                                  |
| 05:59  | REBOUND (DEF) by AKOT, ACHOL        |       |        | ., , , , , , , , , , , , , , , , , , ,                           |
| 05:48  | MISSED JUMPER by GUSTERS, HANNAH    |       |        |                                                                  |
| 05:45  | ,                                   |       |        | REBOUND (DEF) by RIVIERE, CELIA                                  |
| 05:37  |                                     | 39-12 | H 27   | GOOD! 3PTR by SHAW, SYDNEY                                       |
| 05:37  |                                     |       |        | ASSIST by WOODLEY, SYDNEY                                        |
| 05:26  | TURNOVER (BADPASS) by AKOT, ACHOL   |       |        |                                                                  |
| 05:26  |                                     |       |        | STEAL by WOODLEY, SYDNEY                                         |
| 05:03  |                                     |       |        | MISSED LAYUP by RIVIERE, CELIA                                   |
| 05:00  | REBOUND (DEF) by NGODU, KHYALA      |       |        |                                                                  |
| 04:46  | MISSED JUMPER by NGODU, KHYALA      |       |        |                                                                  |
| 04:44  |                                     |       |        | REBOUND (DEF) by TEAM                                            |
| 04:44  | FOUL (PERSONAL) by AKOT, ACHOL      |       |        | (= a., a <b>,</b> , =                                            |
| 04:44  | real (remaining) printer(priorite)  |       |        |                                                                  |
| 04:44  |                                     |       |        | SUB OUT: WOODLEY, SYDNEY                                         |
| 04:44  |                                     |       |        | SUB IN: QUINERLY, JA'NAIYA                                       |
| 04:44  | SUB OUT: BROWN, NEVAEH              |       |        | SSS QUINEILE, WITHIIA                                            |
| 04:44  | SUB OUT: AKOT, ACHOL                |       |        |                                                                  |
| 04:44  | SUB IN: RODRIGUEZ, EMELY            |       |        |                                                                  |
| 04:44  | SUB IN: YANCY, SUMMER               |       |        |                                                                  |
| 04:44  | COS III. I/ II O I, COMMILEN        | 42-12 | H 30   | GOOD! 3PTR by SHAW, SYDNEY                                       |
| 04:20  |                                     | 42-12 | 1150   | ASSIST by HARRISON, JORDAN                                       |
| U+. ZU | MISSED 3PTR by YANCY, SUMMER        |       |        | AUSIOT BY FIARRISON, JURDAN                                      |
| U3-25  | MIGGED OF ITE BY TAINCT, GUININER   |       |        |                                                                  |
| 03:58  |                                     |       |        | DEBUIND (DEE) PATIADDISON TODOWN                                 |
| 03:54  | EOU (DEDSONAL) by DODDICUEZ FMELV   |       |        | REBOUND (DEF) by HARRISON, JORDAN                                |
|        | FOUL (PERSONAL) by RODRIGUEZ, EMELY | 43-12 | H 31   | REBOUND (DEF) by HARRISON, JORDAN  GOOD! FT by SHAW, SYDNEY [FB] |

| Time  | VISITORS: UCF                         | Score | Margin | HOME: West Virginia                       |
|-------|---------------------------------------|-------|--------|-------------------------------------------|
| 03:41 | TURNOVER (BADPASS) by YANCY, SUMMER   |       |        |                                           |
| 03:41 |                                       |       |        | STEAL by QUINERLY, JA'NAIYA               |
| 03:37 |                                       | 46-12 | H 34   | GOOD! LAYUP by QUINERLY, JA'NAIYA [FB]    |
| 03:25 | MISSED LAYUP by NGODU, KHYALA         |       |        |                                           |
| 03:22 |                                       |       |        | REBOUND (DEF) by THOMAS, JORDAN           |
| 03:16 |                                       |       |        | MISSED 3PTR by SHAW, SYDNEY               |
| 03:12 |                                       |       |        | REBOUND (OFF) by THOMAS, JORDAN           |
| 03:01 |                                       | 48-12 | H 36   | GOOD! JUMPER by SHAW, SYDNEY [PNT]        |
| 02:36 | MISSED 3PTR by RODRIGUEZ, EMELY       |       |        |                                           |
| 02:32 |                                       |       |        | REBOUND (DEF) by HARRISON, JORDAN         |
| 02:16 | FOUL (PERSONAL) by GUSTERS, HANNAH    |       |        |                                           |
| 02:16 | SUB OUT: RODRIGUEZ, EMELY             |       |        |                                           |
| 02:16 | SUB IN: STEDMAN, ALLY                 |       |        |                                           |
| 02:16 |                                       | 49-12 | H 37   | GOOD! FT by THOMAS, JORDAN                |
| 02:16 |                                       | 50-12 | H 38   | GOOD! FT by THOMAS, JORDAN                |
| 02:09 |                                       |       |        | FOUL (PERSONAL) by HARRISON, JORDAN       |
| 02:09 |                                       |       |        | SUB OUT: HARRISON, JORDAN                 |
| 02:09 |                                       |       |        | SUB IN: WOODLEY, SYDNEY                   |
| 01:55 | TURNOVER (BADPASS) by STEDMAN, ALLY   |       |        |                                           |
| 01:55 |                                       |       |        | STEAL by SHAW, SYDNEY                     |
| 01:23 |                                       |       |        | MISSED 3PTR by QUINERLY, JA'NAIYA         |
| 01:19 | REBOUND (DEF) by YANCY, SUMMER        |       |        |                                           |
| 01:08 | MISSED 3PTR by PETERSON, KAITLIN      |       |        |                                           |
| 01:04 |                                       |       |        | REBOUND (DEF) by SHAW, SYDNEY             |
| 00:45 |                                       |       |        | TURNOVER (LOSTBALL) by QUINERLY, JA'NAIYA |
| 00:45 | STEAL by STEDMAN, ALLY                |       |        |                                           |
| 00:39 | GOOD! LAYUP by PETERSON, KAITLIN [FB] | 50-14 | H 36   |                                           |
| 00:14 |                                       |       |        | TURNOVER (BADPASS) by QUINERLY, JA'NAIYA  |
| 00:14 | STEAL by YANCY, SUMMER                |       |        |                                           |
| 00:03 | GOOD! JUMPER by STEDMAN, ALLY         | 50-16 | H 34   |                                           |
| 00:03 | ASSIST by NGODU, KHYALA               |       |        |                                           |