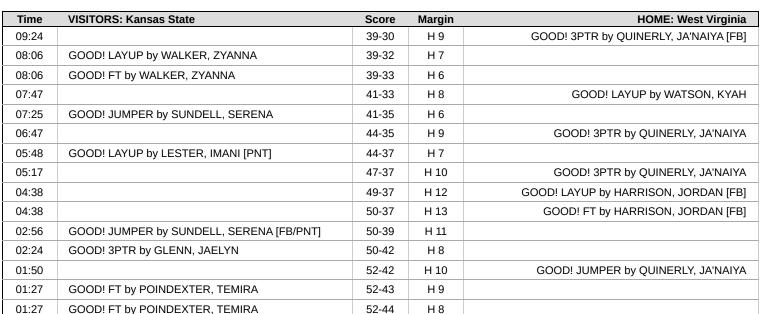

| 29-27 | H 2    | GOOD! FT by WOODLEY, SYDNEY              |
| 02:38 |                                      | 32-27 | H 5    | GOOD! 3PTR by HARRISON, JORDAN           |
| 02:04 |                                      | 34-27 | H 7    | GOOD! JUMPER by QUINERLY, JA'NAIYA [PNT] |
| 01:44 | GOOD! LAYUP by SUNDELL, SERENA [PNT] | 34-29 | H 5    |                                          |
| 01:44 | GOOD! FT by SUNDELL, SERENA          | 34-30 | H 4    |                                          |
| 00:28 |                                      | 36-30 | H 6    | GOOD! LAYUP by THOMAS, JORDAN [PNT]      |

Kansas State 30, West Virginia 36

#### February 17, 2025 at WVU Coliseum - Morgantown, W.Va.

### Period 3 Starters:

01:04

01:04

00:02

GOOD! FT by WALKER, ZYANNA





Kansas State 45, West Virginia 55

54-44

55-44

55-45

H 10

H 11

H 10



GOOD! LAYUP by HARRISON, JORDAN

GOOD! FT by HARRISON, JORDAN

#### February 17, 2025 at WVU Coliseum - Morgantown, W.Va.

#### Period 4 Starters:

01:24

00:55

GOOD! JUMPER by WALKER, ZYANNA

GOOD! LAYUP by WALKER, ZYANNA [FB]





Kansas State 57, West Virginia 70

70-55

70-57

H 15

H 13



# Official Substitutions Log Kansas State vs West Virginia Period 1 February 17, 2025 at WVU Coliseum - Morgantown, W.Va.



| VISITORS: Kansas State       | Time  | Score | HOME: West Virginia       |
|------------------------------|-------|-------|---------------------------|
| 1 WALKER,ZYANNA              |       |       | 5 SHAW,SYDNEY             |
| 2 POINDEXTER,TEMIRA          |       |       | 10 HARRISON, JORDAN