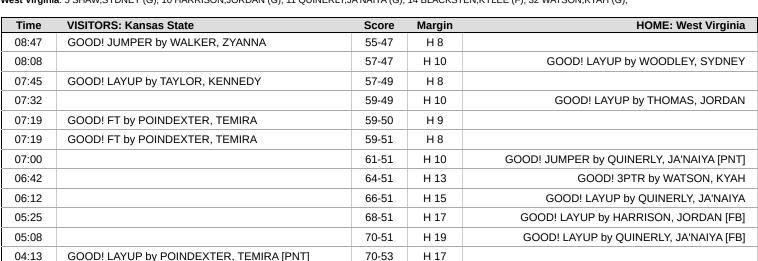

| GOOD! LAYUP by SUNDELL, SERENA [PNT] | 34-29 | H 5    |                                          |
| 01:44 | GOOD! FT by SUNDELL, SERENA          | 34-30 | H 4    |                                          |
| 00:28 |                                      | 36-30 | H 6    | GOOD! LAYUP by THOMAS, JORDAN [PNT]      |

Kansas State 30, West Virginia 36

#### February 17, 2025 at WVU Coliseum - Morgantown, W.Va.

### Period 3 Starters:

01:04

01:04

00:02

GOOD! FT by WALKER, ZYANNA





Kansas State 45, West Virginia 55

54-44

55-44

55-45

H 10

H 11

H 10



GOOD! LAYUP by HARRISON, JORDAN

GOOD! FT by HARRISON, JORDAN

#### February 17, 2025 at WVU Coliseum - Morgantown, W.Va.

#### Period 4 Starters:

01:24

00:55

GOOD! JUMPER by WALKER, ZYANNA

GOOD! LAYUP by WALKER, ZYANNA [FB]





Kansas State 57, West Virginia 70

70-55

70-57

H 15

H 13



# Official Substitutions Log Kansas State vs West Virginia Period 1 February 17, 2025 at WVU Coliseum - Morgantown, W.Va.



| VISITORS: Kansas State       | Time  | Score | HOME: West Virginia       |
|------------------------------|-------|-------|---------------------------|
| 1 WALKER,ZYANNA              |       |       | 5 SHAW,SYDNEY             |
| 2 POINDEXTER,TEMIRA          |       |       | 10 HARRISON, JORDAN       |
| 3 GLENN,JAELYN               |       |       | 11 QUINERLY,JA'NAIYA      |
| 4 SUNDELL,SERENA             |       |       | 14 BLACKSTEN,KYLEE        |
| 12 TAYLOR,KENNEDY            |       |       | 32 WATSON,KYAH            |
| SUB OUT: 12 TAYLOR,KENNEDY   | 07:30 | 6-5   |