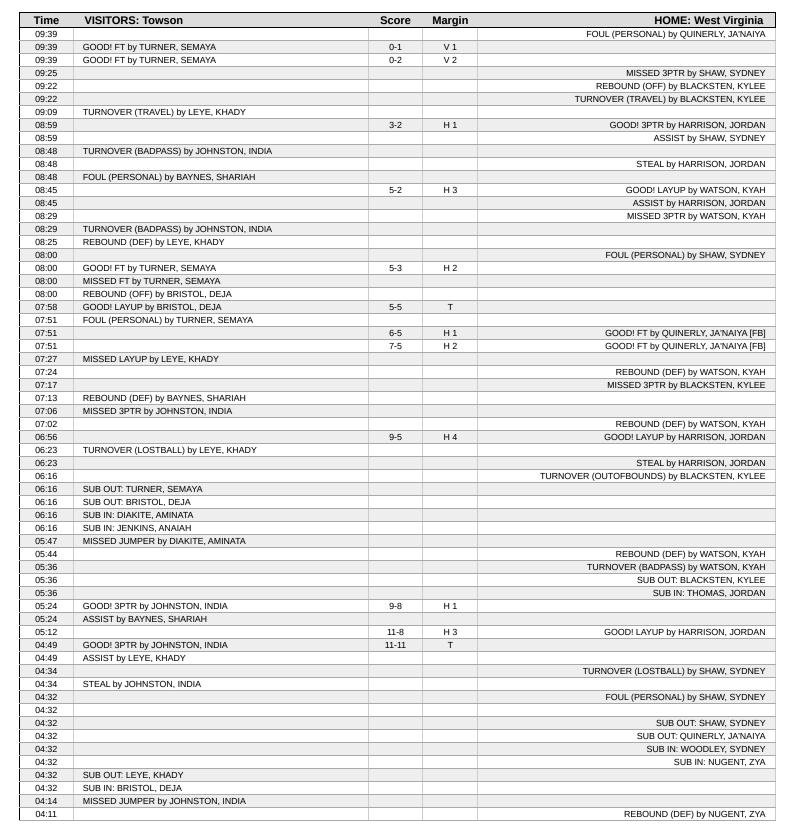

#### Period 1 Starters:

| Time  | VISITORS: Towson                        | Score | Margin | HOME: West Virginia                      |
|-------|-----------------------------------------|-------|--------|------------------------------------------|
| 04:02 |                                         |       |        | MISSED 3PTR by NUGENT, ZYA               |
| 03:59 |                                         |       |        | REBOUND (OFF) by WATSON, KYAH            |
| 03:53 | FOUL (PERSONAL) by BRISTOL, DEJA        |       |        |                                          |
| 03:53 | SUB OUT: BAYNES, SHARIAH                |       |        |                                          |
| 03:53 | SUB IN: TURNER, SEMAYA                  |       |        |                                          |
| 03:53 |                                         |       |        | MISSED FT by THOMAS, JORDAN              |
| 03:53 |                                         |       |        | REBOUND (OFF) by TEAM                    |
| 03:53 |                                         | 12-11 | H 1    | GOOD! FT by THOMAS, JORDAN               |
| 03:43 | TURNOVER (10SEC) by TEAM                |       |        |                                          |
| 03:32 |                                         |       |        | MISSED LAYUP by NUGENT, ZYA              |
| 03:28 | REBOUND (DEF) by TEAM                   |       |        |                                          |
| 03:13 | MISSED JUMPER by DIAKITE, AMINATA       |       |        |                                          |
| 03:09 |                                         |       |        | REBOUND (DEF) by WATSON, KYAH            |
| 03:02 |                                         |       |        | MISSED LAYUP by HARRISON, JORDAN         |
| 02:59 | REBOUND (DEF) by BRISTOL, DEJA          |       |        |                                          |
| 02:45 | MISSED 3PTR by JENKINS, ANAIAH          |       |        |                                          |
| 02:39 | REBOUND (OFF) by BRISTOL, DEJA          |       |        |                                          |
| 02:33 | MISSED 3PTR by DIAKITE, AMINATA         |       |        |                                          |
| 02:30 |                                         |       |        | REBOUND (DEF) by WATSON, KYAH            |
| 02:27 |                                         |       |        | TURNOVER (BADPASS) by HARRISON, JORDAN   |
| 02:27 | STEAL by DIAKITE, AMINATA               |       |        |                                          |
| 02:01 | TURNOVER (BADPASS) by DIAKITE, AMINATA  |       |        |                                          |
| 02:01 |                                         |       |        | STEAL by WOODLEY, SYDNEY                 |
| 01:55 |                                         | 14-11 | H 3    | GOOD! LAYUP by THOMAS, JORDAN [FB]       |
| 01:55 |                                         |       |        | ASSIST by WOODLEY, SYDNEY                |
| 01:36 |                                         |       |        | FOUL (PERSONAL) by HARRISON, JORDAN      |
| 01:36 |                                         |       |        | SUB OUT: HARRISON, JORDAN                |
| 01:36 |                                         |       |        | SUB OUT: WATSON, KYAH                    |
| 01:36 |                                         |       |        | SUB IN: QUINERLY, JA'NAIYA               |
| 01:36 |                                         |       |        | SUB IN: RIVIERE, CELIA                   |
| 01:36 | SUB OUT: TURNER, SEMAYA                 |       |        |                                          |
| 01:36 | SUB OUT: DIAKITE, AMINATA               |       |        |                                          |
| 01:36 | SUB IN: BAYNES, SHARIAH                 |       |        |                                          |
| 01:36 | SUB IN: WAKEFIELD, JORDAN               |       |        |                                          |
| 01:36 | GOOD! FT by JENKINS, ANAIAH             | 14-12 | H 2    |                                          |
| 01:36 | GOOD! FT by JENKINS, ANAIAH             | 14-13 | H 1    |                                          |
| 01:19 |                                         |       |        | TURNOVER (BADPASS) by QUINERLY, JA'NAIYA |
| 01:19 | STEAL by JENKINS, ANAIAH                |       |        |                                          |
| 00:49 | MISSED JUMPER by BAYNES, SHARIAH        |       |        |                                          |
| 00:46 | , , , , ,                               |       |        | REBOUND (DEF) by THOMAS, JORDAN          |
| 00:46 | FOUL (PERSONAL) by JENKINS, ANAIAH      |       |        | , , , , , , , , , , , , , , , , , , , ,  |
| 00:46 | SUB OUT: JOHNSTON, INDIA                |       |        |                                          |
| 00:46 | SUB IN: DIAKITE, AMINATA                |       |        |                                          |
| 00:34 |                                         |       |        | MISSED LAYUP by QUINERLY, JA'NAIYA       |
| 00:31 | REBOUND (DEF) by BRISTOL, DEJA          |       |        |                                          |
| 00:14 | TURNOVER (BADPASS) by WAKEFIELD, JORDAN |       |        |                                          |
| 00:14 |                                         |       |        | STEAL by WOODLEY, SYDNEY                 |
| 00:00 |                                         |       |        | MISSED 3PTR by QUINERLY, JA'NAIYA        |
| 00:00 |                                         |       |        | REBOUND (OFF) by TEAM                    |
| 00.00 |                                         |       |        | NEBOOND (OIT) BY TEAM                    |