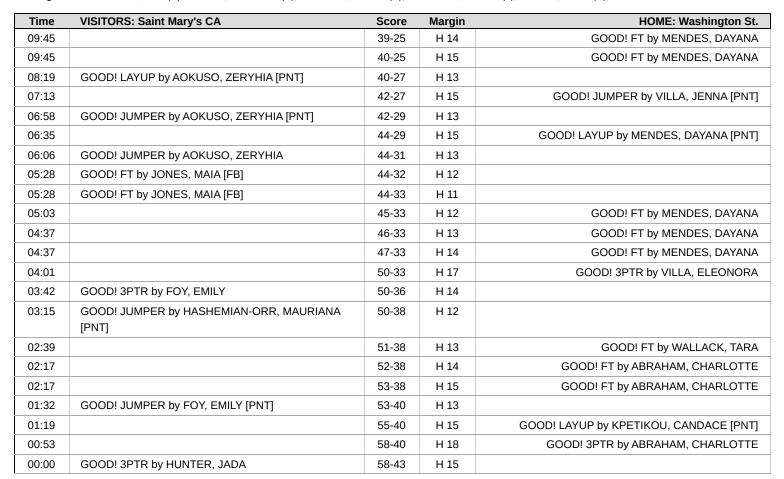

# Official Play-By-Play Saint Mary's CA vs Washington St. First Quarter February 22, 2025 at Beasley Coliseum - Pullman