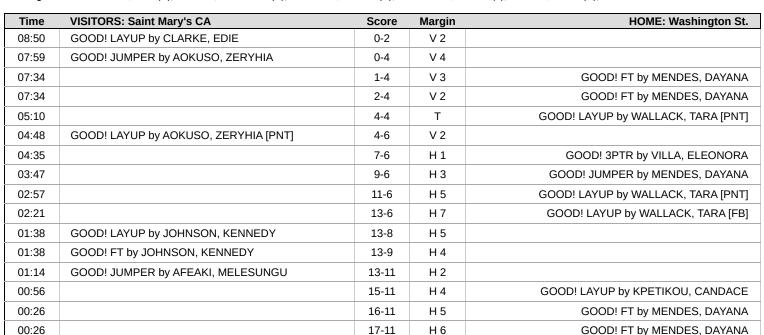

# Official Play-By-Play Saint Mary's CA vs Washington St. First Quarter February 22, 2025 at Beasley Coliseum - Pullman

#### Period 1 Starters:

Saint Mary's CA: 0 HUNTER, JADA (G); 7 CLARKE, EDIE (F); 9 JONES, MAIA (G); 21 JOHNSON, KENNEDY (G); 24 AOKUSO, ZERYHIA (G); Washington St.: 1 WALLACK, TARA (G); 10 VILLA, ELEONORA (G); 11 TUHINA, ASTERA (G); 13 MENDES, DAYANA (F); 34 VILLA, JENNA (G);