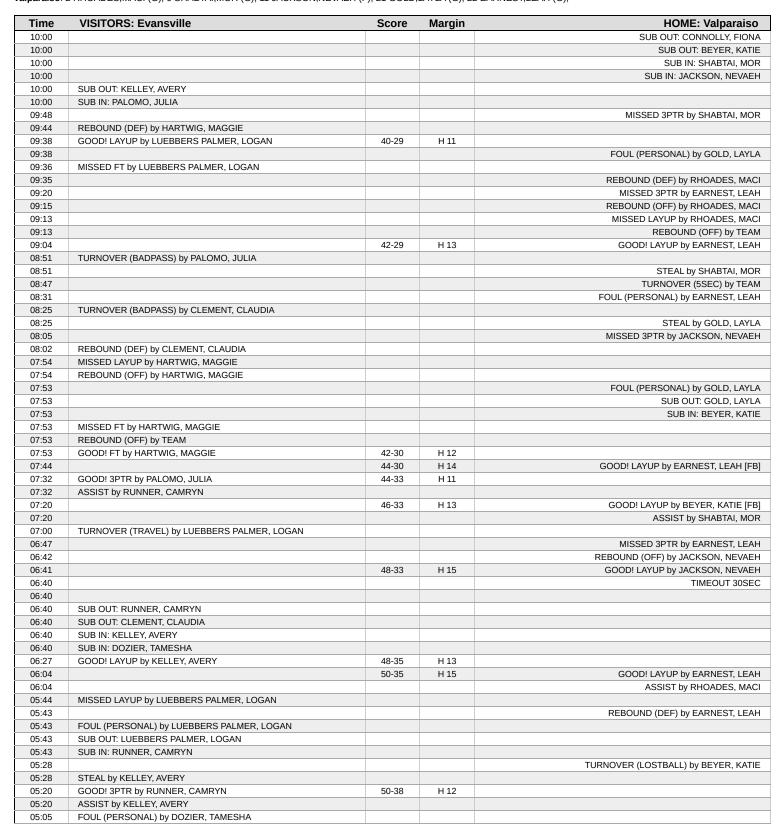

# Official Play-By-Play Evansville vs Valparaiso Second Quarter

### February 21, 2025 at Athletics-Recreation Ctr. - Valparaiso, Ind.

Evansville: 5 PALOMO, JULIA (G); 10 RUNNER, CAMRYN (G); 24 HARTWIG, MAGGIE (F); 25 CLEMENT, CLAUDIA (F); 33 LUEBBERS PALMER, LOGAN (G); Valparaiso: 2 RHOADES, MACI (G); 9 SHABTAI, MOR (G); 11 JACKSON, NEVAEH (F); 21 GOLD, LAYLA (G); 22 EARNEST, LEAH (G);