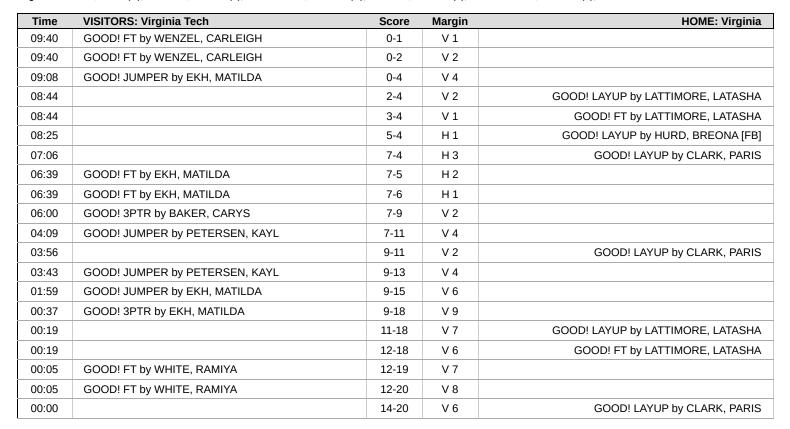

# Official Play-By-Play Virginia Tech vs Virginia First Quarter February 09, 2025 at John Paul Jones Arena - Charlottesville

### Period 1 Starters:

Virginia Tech: 0 WHITE,LANI (G); 1 WENZEL,CARLEIGH (G); 10 BAKER,CARYS (F); 11 EKH,MATILDA (G); 34 PETERSEN,KAYL (G); Virginia: 1 CLARK,PARIS (G); 8 NOYAN,EDESSA (F); 21 JOHNSON,KYMORA (G); 32 HURD,BREONA (F); 35 LATTIMORE,LATASHA (F);