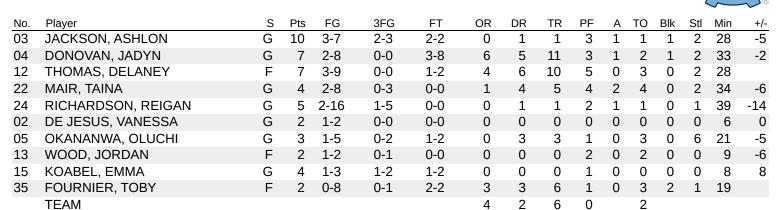

#### Duke 16

| No. | Player             | S | Pts | FG   | 3FG | FT  | OR | DR | TR | PF | Α | TO | Blk | Stl | Min | +/- |
|-----|--------------------|---|-----|------|-----|-----|----|----|----|----|---|----|-----|-----|-----|-----|
| 02  | DE JESUS, VANESSA  | G | 2   | 1-2  | 0-0 | 0-0 | 0  | 0  | 0  | 0  | 0 | 0  | 0   | 0   | 6   | 0   |
| 03  | JACKSON, ASHLON    | G | 2   | 1-4  | 0-1 | 0-0 | 0  | 1  | 1  | 1  | 0 | 0  | 1   | 1   | 12  | 2   |
| 04  | DONOVAN, JADYN     | G | 0   | 0-4  | 0-0 | 0-2 | 2  | 3  | 5  | 2  | 0 | 2  | 0   | 0   | 13  | -2  |
| 05  | OKANANWA, OLUCHI   | G | 3   | 1-2  | 0-0 | 1-2 | 0  | 3  | 3  | 0  | 0 | 2  | 0   | 2   | 13  | 1   |
| 12  | THOMAS, DELANEY    | F | 3   | 1-3  | 0-0 | 1-2 | 1  | 3  | 4  | 1  | 0 | 0  | 0   | 0   | 8   |     |
| 13  | WOOD, JORDAN       | F | 2   | 1-1  | 0-0 | 0-0 | 0  | 0  | 0  | 1  | 0 | 1  | 0   | 0   | 5   | 4   |
| 15  | KOABEL, EMMA       | G | 0   | 0-0  | 0-0 | 0-0 | 0  | 0  | 0  | 0  | 0 | 0  | 0   | 0   | 2   | 0   |
| 22  | MAIR, TAINA        | G | 0   | 0-2  | 0-1 | 0-0 | 0  | 2  | 2  | 1  | 0 | 1  | 0   | 1   | 12  | -3  |
| 24  | RICHARDSON, REIGAN | G | 2   | 1-5  | 0-0 | 0-0 | 0  | 1  | 1  | 0  | 0 | 0  | 0   | 0   | 16  | 1   |
| 35  | FOURNIER, TOBY     | F | 2   | 0-4  | 0-1 | 2-2 | 2  | 3  | 5  | 1  | 0 | 3  | 2   | 1   | 13  |     |
|     | TEAM               |   | 0   | 0-0  | 0-0 | 0-0 | 1  | 0  | 1  | 0  | 0 | 2  | 0   | 0   | 0   | 0   |
|     | TOTALS             |   | 16  | 6-27 | 0-3 | 4-8 | 6  | 16 | 22 | 7  | 0 | 10 | 3   | 5   | 100 | 0   |