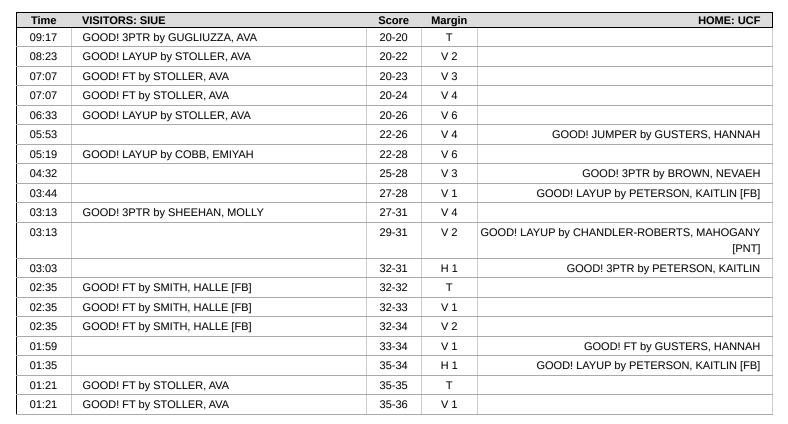

| Time  | VISITORS: SIUE                      | Score | Margin | HOME: UCF                                     |
|-------|-------------------------------------|-------|--------|-----------------------------------------------|
| 10:00 |                                     |       |        | SUB OUT: NGODU, KHYALA                        |
| 10:00 |                                     |       |        | SUB IN: STEDMAN, ALLY                         |
| 09:49 | TURNOVER (BADPASS) by SMITH, HALLE  |       |        |                                               |
| 09:49 |                                     |       |        | STEAL by STEDMAN, ALLY                        |
| 09:43 |                                     |       |        | MISSED LAYUP by STEDMAN, ALLY                 |
| 09:39 | REBOUND (DEF) by STOLLER, AVA       |       |        |                                               |
| 09:17 | GOOD! 3PTR by GUGLIUZZA, AVA        | 20-20 | Т      |                                               |
| 09:17 | ASSIST by SHEEHAN, MOLLY            |       |        |                                               |
| 08:58 |                                     |       |        | TURNOVER (TRAVEL) by GUSTERS, HANNAH          |
| 08:56 | SUB OUT: BRYANT, JAIDEN             |       |        |                                               |
| 08:56 | SUB IN: COBB, EMIYAH                |       |        |                                               |
| 08:48 | MISSED LAYUP by SMITH, HALLE        |       |        |                                               |
| 08:45 |                                     |       |        | REBOUND (DEF) by RODRIGUEZ, EMELY             |
| 08:40 |                                     |       |        | MISSED 3PTR by PETERSON, KAITLIN              |
| 08:36 | REBOUND (DEF) by SMITH, HALLE       |       |        |                                               |
| 08:23 | GOOD! LAYUP by STOLLER, AVA         | 20-22 | V 2    |                                               |
| 08:11 |                                     |       |        | SUB OUT: BROWN, NEVAEH                        |
| 08:11 |                                     |       |        | SUB OUT: GUSTERS, HANNAH                      |
| 08:11 |                                     |       |        | SUB IN: CASTAGNE, LUCIE                       |
| 08:11 |                                     |       |        | SUB IN: NGODU, KHYALA                         |
| 08:02 |                                     |       |        | FOUL (OFF) by STEDMAN, ALLY                   |
| 08:02 |                                     |       |        | TURNOVER (OFFENSIVE) by STEDMAN, ALLY         |
| 07:42 | MISSED 3PTR by SMITH, HALLE         |       |        |                                               |
| 07:37 | misses of fit system figure 2       |       |        | REBOUND (DEF) by TEAM                         |
| 07:24 |                                     |       |        | MISSED JUMPER by STEDMAN, ALLY                |
| 07:22 | REBOUND (DEF) by TEAM               |       |        | MIGGED COME EN BY CTEDIM WY, THEE             |
| 07:07 | REBOOND (BELL) BY TEXM              |       |        | FOUL (PERSONAL) by CASTAGNE, LUCIE            |
| 07:07 | SUB OUT: SHEEHAN, MOLLY             |       |        | TOOL (TERSONAL) BY CASTAGNE, EUCLE            |
| 07:07 | SUB IN: SILVEY, MACY                |       |        |                                               |
| 07:07 | GOOD! FT by STOLLER, AVA            | 20-23 | V 3    |                                               |
| 07:07 |                                     | 20-23 | V 3    |                                               |
| 06:47 | GOOD! FT by STOLLER, AVA            | 20-24 | V 4    | MICCED LAVID by MCODIL KLIVALA                |
|       |                                     |       |        | MISSED LAYUP by NGODU, KHYALA                 |
| 06:43 | FOUR (PERCONAL) by OMITH HALLE      |       |        | REBOUND (OFF) by RODRIGUEZ, EMELY             |
| 06:43 | FOUL (PERSONAL) by SMITH, HALLE     |       |        | MICOED ET IV. DODDIOUEZ ENELV                 |
| 06:43 |                                     |       |        | MISSED FT by RODRIGUEZ, EMELY                 |
| 06:43 | COORT WAR IN CTOLLED WA             | 00.00 |        | REBOUND (OFF) by TEAM                         |
| 06:33 | GOOD! LAYUP by STOLLER, AVA         | 20-26 | V 6    | TURNOVER (LANEL (COLATION) L. DORRIGUET ENELY |
| 06:33 |                                     |       |        | TURNOVER (LANEVIOLATION) by RODRIGUEZ, EMELY  |
| 06:11 |                                     |       |        | MISSED JUMPER by PETERSON, KAITLIN            |
| 06:07 |                                     |       |        | REBOUND (OFF) by TEAM                         |
| 06:07 |                                     |       |        | SUB OUT: NGODU, KHYALA                        |
| 06:07 |                                     |       |        | SUB IN: GUSTERS, HANNAH                       |
| 06:07 | SUB OUT: GUGLIUZZA, AVA             |       |        |                                               |
| 06:07 | SUB IN: BRYANT, JAIDEN              |       |        |                                               |
| 06:07 | SUB OUT: SMITH, HALLE               |       |        |                                               |
| 06:07 | SUB IN: WOOLDRIDGE, BRIANNA         |       |        |                                               |
| 06:01 |                                     |       |        | MISSED 3PTR by CASTAGNE, LUCIE                |
| 05:55 |                                     |       |        | REBOUND (OFF) by GUSTERS, HANNAH              |
| 05:53 |                                     | 22-26 | V 4    | GOOD! JUMPER by GUSTERS, HANNAH               |
| 05:53 |                                     |       |        | ASSIST by PETERSON, KAITLIN                   |
| 05:19 | GOOD! LAYUP by COBB, EMIYAH         | 22-28 | V 6    |                                               |
| 05:05 |                                     |       |        | TURNOVER (BADPASS) by CASTAGNE, LUCIE         |
| 05:05 |                                     |       |        | SUB OUT: STEDMAN, ALLY                        |
| 05:05 |                                     |       |        | SUB IN: YANCY, SUMMER                         |
| 05:05 | SUB OUT: STOLLER, AVA               |       |        |                                               |
| 05:05 | SUB IN: SHEEHAN, MOLLY              |       |        |                                               |
| 04:50 | TURNOVER (LOSTBALL) by COBB, EMIYAH |       |        |                                               |
| 04:50 |                                     |       |        | STEAL by CASTAGNE, LUCIE                      |
| 04:50 |                                     |       |        | SUB OUT: CASTAGNE, LUCIE                      |
| 04:50 |                                     |       |        | SUB OUT: RODRIGUEZ, EMELY                     |
|       |                                     |       |        | SUB IN: BROWN, NEVAEH                         |

| Time  | VISITORS: SIUE                              | Score | Margin | HOME: UCF                                       |
|-------|---------------------------------------------|-------|--------|-------------------------------------------------|
| 04:50 |                                             |       |        | SUB IN: CHANDLER-ROBERTS, MAHOGANY              |
| 04:32 |                                             | 25-28 | V 3    | GOOD! 3PTR by BROWN, NEVAEH                     |
| 04:32 |                                             |       |        | ASSIST by GUSTERS, HANNAH                       |
| 03:51 | TURNOVER (BADPASS) by WOOLDRIDGE, BRIANNA   |       |        |                                                 |
| 03:51 |                                             |       |        | STEAL by CHANDLER-ROBERTS, MAHOGANY             |
| 03:44 |                                             | 27-28 | V 1    | GOOD! LAYUP by PETERSON, KAITLIN [FB]           |
| 03:44 |                                             |       |        | ASSIST by CHANDLER-ROBERTS, MAHOGANY            |
| 03:42 | SUB OUT: COBB, EMIYAH                       |       |        |                                                 |
| 03:42 | SUB OUT: WOOLDRIDGE, BRIANNA                |       |        |                                                 |
| 03:42 | SUB IN: STOLLER, AVA                        |       |        |                                                 |
| 03:42 | SUB IN: SMITH, HALLE                        |       |        |                                                 |
| 03:42 | FOUL (OFF) by WOOLDRIDGE, BRIANNA           |       |        |                                                 |
| 03:42 | TURNOVER (OFFENSIVE) by WOOLDRIDGE, BRIANNA |       |        |                                                 |
| 03:13 | GOOD! 3PTR by SHEEHAN, MOLLY                | 27-31 | V 4    |                                                 |
| 03:13 |                                             | 29-31 | V 2    | GOOD! LAYUP by CHANDLER-ROBERTS, MAHOGANY [PNT] |
| 03:13 | MISSED 3PTR by BRYANT, JAIDEN               |       |        |                                                 |
| 03:13 |                                             |       |        | REBOUND (DEF) by CHANDLER-ROBERTS, MAHOGANY     |
| 03:13 |                                             |       |        | MISSED JUMPER by PETERSON, KAITLIN              |
| 03:13 | REBOUND (DEF) by TEAM                       |       |        |                                                 |
| 03:13 | MISSED 3PTR by SHEEHAN, MOLLY               |       |        |                                                 |
| 03:13 | REBOUND (OFF) by STOLLER, AVA               |       |        |                                                 |
| 03:03 | TREBOOND (OTT) By OTOLLER, TWY              | 32-31 | H 1    | GOOD! 3PTR by PETERSON, KAITLIN                 |
| 02:52 | SUB OUT: BRYANT, JAIDEN                     | 32 31 | 11.1   | GOOD: SI THE BY LETERSON, RAITEIN               |
| 02:52 | SUB IN: GUGLIUZZA, AVA                      |       |        |                                                 |
| 02:52 | SOB IIV. GOGLIOZZA, AVA                     |       |        | FOUL (PERSONAL) by PETERSON, KAITLIN            |
| 02:35 | GOOD! FT by SMITH, HALLE [FB]               | 32-32 | Т      | FOOL (FERSONAL) BY FETERSON, RATTLIN            |
| 02:35 |                                             | 32-32 | V 1    |                                                 |
|       | GOOD! FT by SMITH, HALLE [FB]               |       |        |                                                 |
| 02:35 | GOOD! FT by SMITH, HALLE [FB]               | 32-34 | V 2    |                                                 |
| 02:10 | FOUL (PERSONAL) by GUGLIUZZA, AVA           |       |        | MICCED ET has CHOTEDO HANIMALI                  |
| 01:59 |                                             |       |        | MISSED FT by GUSTERS, HANNAH                    |
| 01:59 |                                             | 20.04 | 37.4   | REBOUND (OFF) by TEAM                           |
| 01:59 | AUGOSTO ODTO L. OUTSUANI AUGUST             | 33-34 | V 1    | GOOD! FT by GUSTERS, HANNAH                     |
| 01:46 | MISSED 3PTR by SHEEHAN, MOLLY               |       |        |                                                 |
| 01:43 | REBOUND (OFF) by SHEEHAN, MOLLY             |       |        |                                                 |
| 01:41 | TURNOVER (LOSTBALL) by GUGLIUZZA, AVA       |       |        |                                                 |
| 01:41 |                                             |       |        | STEAL by PETERSON, KAITLIN                      |
| 01:35 |                                             | 35-34 | H 1    | GOOD! LAYUP by PETERSON, KAITLIN [FB]           |
| 01:21 |                                             |       |        | FOUL (PERSONAL) by BROWN, NEVAEH                |
| 01:21 |                                             |       |        | SUB OUT: BROWN, NEVAEH                          |
| 01:21 |                                             |       |        | SUB IN: CASTAGNE, LUCIE                         |
| 01:21 | SUB OUT: SHEEHAN, MOLLY                     |       |        |                                                 |
| 01:21 | SUB IN: BRYANT, JAIDEN                      |       |        |                                                 |
| 01:21 | GOOD! FT by STOLLER, AVA                    | 35-35 | Т      |                                                 |
| 01:21 | GOOD! FT by STOLLER, AVA                    | 35-36 | V 1    |                                                 |
| 00:55 |                                             |       |        | TURNOVER (LOSTBALL) by PETERSON, KAITLIN        |
| 00:38 | TURNOVER (DRIBBLING) by STOLLER, AVA        |       |        |                                                 |
| 00:24 |                                             |       |        | MISSED LAYUP by GUSTERS, HANNAH                 |
| 00:19 |                                             |       |        | REBOUND (OFF) by CHANDLER-ROBERTS, MAHOGANY     |
| 00:18 |                                             |       |        | MISSED LAYUP by CHANDLER-ROBERTS, MAHOGANY      |
| 00:15 |                                             |       |        | REBOUND (OFF) by GUSTERS, HANNAH                |
| 00:14 |                                             |       |        | MISSED LAYUP by GUSTERS, HANNAH                 |
| 00:14 | REBOUND (DEF) by BRYANT, JAIDEN             |       |        | ,                                               |
| 00:14 | SUB OUT: SMITH, HALLE                       |       |        |                                                 |
| 00:14 | SUB IN: SHEEHAN, MOLLY                      |       |        |                                                 |
| 00:14 | TURNOVER (LOSTBALL) by STOLLER, AVA         |       |        |                                                 |
| JU.10 | . S S TEN (LOGIDINEL) BY STOLLEN, AVA       |       |        | STEAL by CASTAGNE, LUCIE                        |