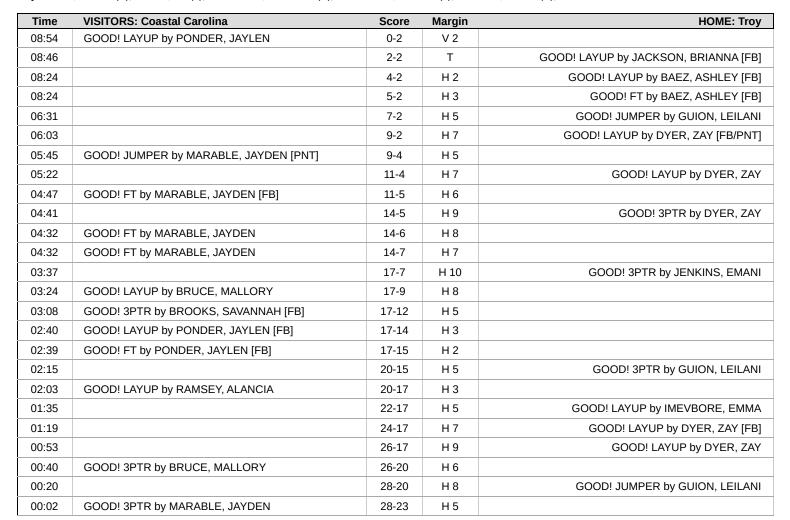

| Time           | VISITORS: Coastal Carolina                      | Score | Margin | HOME: Troy                             |
|----------------|-------------------------------------------------|-------|--------|----------------------------------------|
| 09:42          |                                                 |       |        | MISSED JUMPER by JACKSON, BRIANNA      |
| 09:37          | REBOUND (DEF) by WILLIAMS, KRISTIN              |       |        |                                        |
| 09:17          | MISSED 3PTR by PONDER, JAYLEN                   |       |        |                                        |
| 09:13          |                                                 |       |        | REBOUND (DEF) by JACKSON, BRIANNA      |
| 09:04          |                                                 |       |        | MISSED LAYUP by DYER, ZAY              |
| 09:01          | REBOUND (DEF) by RAMSEY, ALANCIA                |       |        |                                        |
| 08:54          | GOOD! LAYUP by PONDER, JAYLEN                   | 0-2   | V 2    |                                        |
| 08:46          |                                                 | 2-2   | T      | GOOD! LAYUP by JACKSON, BRIANNA [FB]   |
| 08:46          |                                                 |       |        | ASSIST by BAEZ, ASHLEY                 |
| 08:31          | MISSED 3PTR by WILLIAMS, KRISTIN                |       |        |                                        |
| 08:31          |                                                 |       |        | BLOCK by BAEZ, ASHLEY                  |
| 08:26          |                                                 |       |        | REBOUND (DEF) by JACKSON, BRIANNA      |
| 08:24          |                                                 | 4-2   | H 2    | GOOD! LAYUP by BAEZ, ASHLEY [FB]       |
| 08:24          | FOUL (PERSONAL) by WILLIAMS, KRISTIN            |       |        |                                        |
| 08:24          |                                                 | 5-2   | H 3    | GOOD! FT by BAEZ, ASHLEY [FB]          |
| 08:12          | MISSED 3PTR by RAMSEY, ALANCIA                  |       |        |                                        |
| 08:08          |                                                 |       |        | REBOUND (DEF) by BAEZ, ASHLEY          |
| 08:08          | FOUL (PERSONAL) by WILLIAMS, KRISTIN            |       |        |                                        |
| 08:08          | SUB OUT: BROOKS, SAVANNAH                       |       |        |                                        |
| 08:08          | SUB OUT: WILLIAMS, KRISTIN                      |       |        |                                        |
| 08:08          | SUB OUT: PONDER, JAYLEN                         |       |        |                                        |
| 08:08          | SUB OUT: MARABLE, JAYDEN                        |       |        |                                        |
| 08:08          | SUB OUT: RAMSEY, ALANCIA                        |       |        |                                        |
| 08:08          | SUB IN: BRUCE, MALLORY                          |       |        |                                        |
| 08:08          | SUB IN: CARTER, DALANNA                         |       |        |                                        |
| 08:08          | SUB IN: JEMERSON, DAWSON                        |       |        |                                        |
| 08:08          | SUB IN: TENBROCK, EMILIA                        |       |        |                                        |
| 08:08          | SUB IN: STACK, RILEY                            |       |        |                                        |
| 07:56          |                                                 |       |        | MISSED JUMPER by GUION, LEILANI        |
| 07:52          | REBOUND (DEF) by CARTER, DALANNA                |       |        |                                        |
| 07:32          | MISSED 3PTR by CARTER, DALANNA                  |       |        |                                        |
| 07:28          |                                                 |       |        | REBOUND (DEF) by WAGNER, SHAULANA      |
| 07:06          |                                                 |       |        | TURNOVER (BADPASS) by WAGNER, SHAULANA |
| 07:06          | STEAL by JEMERSON, DAWSON                       |       |        |                                        |
| 07:02          | MISSED LAYUP by JEMERSON, DAWSON                |       |        |                                        |
| 06:59          |                                                 |       |        | REBOUND (DEF) by DYER, ZAY             |
| 06:55          |                                                 |       |        | MISSED JUMPER by JACKSON, BRIANNA      |
| 06:52          | REBOUND (DEF) by JEMERSON, DAWSON               |       |        |                                        |
| 06:43          | MISSED LAYUP by STACK, RILEY                    |       |        |                                        |
| 06:39          |                                                 |       |        | REBOUND (DEF) by JACKSON, BRIANNA      |
| 06:31          |                                                 | 7-2   | H 5    | GOOD! JUMPER by GUION, LEILANI         |
| 06:31          |                                                 |       |        | ASSIST by WAGNER, SHAULANA             |
| 06:11          | MISSED 3PTR by TENBROCK, EMILIA                 |       |        |                                        |
| 06:08          |                                                 |       |        | REBOUND (DEF) by WAGNER, SHAULANA      |
| 06:03          |                                                 | 9-2   | H 7    | GOOD! LAYUP by DYER, ZAY [FB/PNT]      |
| 06:03          |                                                 |       |        | ASSIST by WAGNER, SHAULANA             |
| 06:02          | TIMEOUT 30SEC                                   |       |        |                                        |
| 06:02          |                                                 |       |        |                                        |
| 06:02          |                                                 |       |        | SUB OUT: GUION, LEILANI                |
| 06:02          |                                                 |       |        | SUB IN: JENKINS, EMANI                 |
| 06:02          | SUB OUT: CARTER, DALANNA                        |       |        |                                        |
| 06:02          | SUB OUT: JEMERSON, DAWSON                       |       |        |                                        |
| 06:02          | SUB OUT: TENBROCK, EMILIA                       |       |        |                                        |
| 06:02          | SUB OUT: STACK, RILEY                           |       |        |                                        |
| 06:02          | SUB IN: BROOKS, SAVANNAH                        |       |        |                                        |
| 06:02          | SUB IN: PONDER, JAYLEN                          |       |        |                                        |
| 00.02          | COD III. I GINDER, O'TI EET                     |       |        |                                        |
| 06:02          | SUB IN: MARABLE, JAYDEN                         |       |        |                                        |
|                | 1                                               |       |        |                                        |
| 06:02          | SUB IN: MARABLE, JAYDEN                         | 9-4   | H 5    |                                        |
| 06:02<br>06:02 | SUB IN: MARABLE, JAYDEN SUB IN: RAMSEY, ALANCIA | 9-4   | H 5    | MISSED 3PTR by JENKINS, EMANI          |

| Time  | VISITORS: Coastal Carolina                          | Score        | Margin | HOME: Troy                                      |
|-------|-----------------------------------------------------|--------------|--------|-------------------------------------------------|
| 05:30 |                                                     |              |        | MISSED LAYUP by DYER, ZAY                       |
| 05:27 |                                                     |              |        | REBOUND (OFF) by DYER, ZAY                      |
| 05:22 |                                                     | 11-4         | H 7    | GOOD! LAYUP by DYER, ZAY                        |
| 05:22 |                                                     |              |        | ASSIST by WAGNER, SHAULANA                      |
| 05:12 | MISSED 3PTR by PONDER, JAYLEN                       |              |        |                                                 |
| 05:07 |                                                     |              |        | REBOUND (DEF) by JACKSON, BRIANNA               |
| 04:55 |                                                     |              |        | TURNOVER (BADPASS) by WAGNER, SHAULANA          |
| 04:55 |                                                     |              |        | SUB OUT: WAGNER, SHAULANA                       |
| 04:55 |                                                     |              |        | SUB IN: PEGUERO, BRIANA                         |
| 04:47 | MICOED ET LUMADADI E JAVOEN                         |              |        | FOUL (PERSONAL) by PEGUERO, BRIANA              |
| 04:47 | MISSED FT by MARABLE, JAYDEN                        |              |        |                                                 |
| 04:47 | REBOUND (OFF) by TEAM                               | 11 5         | 11.0   |                                                 |
| 04:47 | GOOD! FT by MARABLE, JAYDEN [FB]                    | 11-5<br>14-5 | H 6    | COODI 2DTD by DVCD 7AV                          |
| 04:41 |                                                     | 14-5         | пэ     | GOOD! 3PTR by DYER, ZAY  ASSIST by BAEZ, ASHLEY |
| 04:41 |                                                     |              |        | FOUL (PERSONAL) by PEGUERO, BRIANA              |
| 04:32 |                                                     |              |        | SUB OUT: PEGUERO, BRIANA                        |
| 04:32 |                                                     |              |        | SUB IN: WAGNER, SHAULANA                        |
| 04:32 | GOOD! FT by MARABLE, JAYDEN                         | 14-6         | H 8    | JOB IN. WACINER, SHADEAINA                      |
| 04:32 | GOOD! FT by MARABLE, JAYDEN                         | 14-7         | H 7    |                                                 |
| 04:07 |                                                     | 271          |        | MISSED JUMPER by BAEZ, ASHLEY                   |
| 04:04 | REBOUND (DEF) by MARABLE, JAYDEN                    |              |        |                                                 |
| 04:00 | MISSED 3PTR by BROOKS, SAVANNAH                     |              |        |                                                 |
| 03:57 | miceas of the particular transfer                   |              |        | REBOUND (DEF) by JENKINS, EMANI                 |
| 03:57 | FOUL (PERSONAL) by PONDER, JAYLEN                   |              |        | (=, ., =                                        |
| 03:37 |                                                     | 17-7         | H 10   | GOOD! 3PTR by JENKINS, EMANI                    |
| 03:37 |                                                     |              |        | ASSIST by BAEZ, ASHLEY                          |
| 03:24 | GOOD! LAYUP by BRUCE, MALLORY                       | 17-9         | H 8    | , , , , , , , , , , , , , , , , , , ,           |
| 03:16 |                                                     |              |        | MISSED 3PTR by BAEZ, ASHLEY                     |
| 03:13 | REBOUND (DEF) by RAMSEY, ALANCIA                    |              |        | · · · · · · · · · · · · · · · · · · ·           |
| 03:08 | GOOD! 3PTR by BROOKS, SAVANNAH [FB]                 | 17-12        | H 5    |                                                 |
| 03:08 | ASSIST by BRUCE, MALLORY                            |              |        |                                                 |
| 03:00 |                                                     |              |        | MISSED LAYUP by JACKSON, BRIANNA                |
| 02:55 | REBOUND (DEF) by RAMSEY, ALANCIA                    |              |        |                                                 |
| 02:48 | MISSED 3PTR by MARABLE, JAYDEN                      |              |        |                                                 |
| 02:45 |                                                     |              |        | REBOUND (DEF) by JACKSON, BRIANNA               |
| 02:44 |                                                     |              |        | TURNOVER (LOSTBALL) by JACKSON, BRIANNA         |
| 02:44 | STEAL by BROOKS, SAVANNAH                           |              |        |                                                 |
| 02:40 | GOOD! LAYUP by PONDER, JAYLEN [FB]                  | 17-14        | H 3    |                                                 |
| 02:40 | ASSIST by BROOKS, SAVANNAH                          |              |        |                                                 |
| 02:39 |                                                     |              |        | FOUL (PERSONAL) by JACKSON, BRIANNA             |
| 02:39 |                                                     |              |        | SUB OUT: JENKINS, EMANI                         |
| 02:39 |                                                     |              |        | SUB OUT: JACKSON, BRIANNA                       |
| 02:39 |                                                     |              |        | SUB IN: IMEVBORE, EMMA                          |
| 02:39 |                                                     |              |        | SUB IN: GUION, LEILANI                          |
| 02:39 | GOOD! FT by PONDER, JAYLEN [FB]                     | 17-15        | H 2    |                                                 |
| 02:15 |                                                     | 20-15        | H 5    | GOOD! 3PTR by GUION, LEILANI                    |
| 02:15 |                                                     |              |        | ASSIST by IMEVBORE, EMMA                        |
| 02:03 | GOOD! LAYUP by RAMSEY, ALANCIA                      | 20-17        | H 3    |                                                 |
| 01:46 |                                                     |              |        | MISSED 3PTR by BAEZ, ASHLEY                     |
| 01:43 |                                                     |              |        | REBOUND (OFF) by DYER, ZAY                      |
| 01:40 |                                                     |              |        | MISSED 3PTR by BAEZ, ASHLEY                     |
| 01:37 |                                                     |              |        | REBOUND (OFF) by IMEVBORE, EMMA                 |
| 01:35 |                                                     | 22-17        | H 5    | GOOD! LAYUP by IMEVBORE, EMMA                   |
| 01:35 |                                                     |              |        | ASSIST by WAGNER, SHAULANA                      |
| 01:26 | MISSED 3PTR by PONDER, JAYLEN                       |              |        |                                                 |
| 01:22 |                                                     |              |        | REBOUND (DEF) by WAGNER, SHAULANA               |
| 01:19 |                                                     | 24-17        | H 7    | GOOD! LAYUP by DYER, ZAY [FB]                   |
| 01:19 | AWOODD ODTO L DOWNSON                               |              |        | ASSIST by WAGNER, SHAULANA                      |
| 01:06 | MISSED 3PTR by RAMSEY, ALANCIA                      |              |        |                                                 |
| 01:01 |                                                     |              |        | REBOUND (DEF) by GUION, LEILANI                 |
| 00:56 |                                                     |              |        | MISSED 3PTR by BAEZ, ASHLEY                     |
| 00:53 |                                                     |              |        | REBOUND (OFF) by DYER, ZAY                      |
| 00:53 |                                                     | 26-17        | H 9    | GOOD! LAYUP by DYER, ZAY                        |
| 00:40 | GOOD! 3PTR by BRUCE, MALLORY                        | 26-20        | H 6    |                                                 |
| 00:40 | ASSIST by MARABLE, JAYDEN                           |              |        |                                                 |
| 00:20 | 0000100701 1115-15-15-15-15-15-15-15-15-15-15-15-15 | 28-20        | H 8    | GOOD! JUMPER by GUION, LEILANI                  |
| 00:02 | GOOD! 3PTR by MARABLE, JAYDEN                       | 28-23        | H 5    |                                                 |
|       |                                                     |              |        |                                                 |