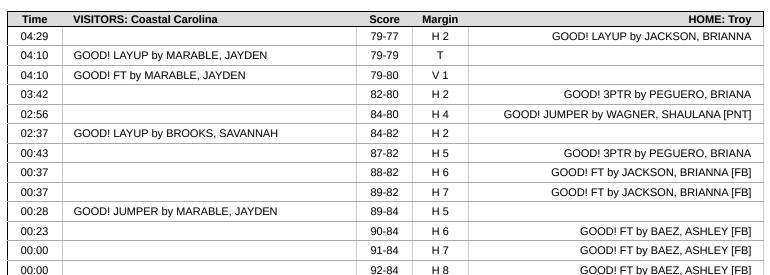

| HOME: Troy                                                   | Margin | Score          | VISITORS: Coastal Carolina                           | Time           |
|--------------------------------------------------------------|--------|----------------|------------------------------------------------------|----------------|
|                                                              | H 1    | 32-31          | GOOD! 3PTR by BRUCE, MALLORY                         | 06:35          |
|                                                              |        | 0.1.01         | ASSIST by STACK, RILEY                               | 06:35          |
| GOOD! JUMPER by DYER, ZAY [PNT<br>ASSIST by WAGNER, SHAULANA | H 3    | 34-31          |                                                      | 06:17<br>06:17 |
| FOUL (PERSONAL) by JONES, ADRIAN,                            |        |                |                                                      | 06:04          |
| SUB OUT: DYER, ZA                                            |        |                |                                                      | 06:04          |
| SUB IN: JENKINS, EMAN                                        |        |                |                                                      | 06:04          |
|                                                              | H 2    | 34-32          | GOOD! FT by BROOKS, SAVANNAH                         | 06:04          |
| AUGOSTA NAMESTA A ASAMANA SAAAA                              | H 1    | 34-33          | GOOD! FT by BROOKS, SAVANNAH                         | 06:04          |
| MISSED JUMPER by JENKINS, EMAN                               |        |                | DLOCK by STACK DILEV                                 | 05:53<br>05:53 |
|                                                              |        |                | BLOCK by STACK, RILEY  REBOUND (DEF) by STACK, RILEY | 05:48          |
|                                                              |        |                | MISSED LAYUP by RAMSEY, ALANCIA                      | 05:42          |
| REBOUND (DEF) by WAGNER, SHAULAN                             |        |                |                                                      | 05:39          |
|                                                              |        |                | FOUL (PERSONAL) by MARABLE, JAYDEN                   | 05:36          |
| SUB OUT: MORRIS, KHIL                                        |        |                |                                                      | 05:36          |
| SUB IN: BAEZ, ASHLE                                          |        |                |                                                      | 05:36          |
| GOOD! FT by ROBERSON, JAMIRICA [FE                           | H 2    | 35-33<br>36-33 |                                                      | 05:36          |
| GOOD! FT by ROBERSON, JAMIRICA [FE                           | нз     | 30-33          | MISSED LAYUP by MARABLE, JAYDEN                      | 05:36<br>05:26 |
| REBOUND (DEF) by TEAN                                        |        |                | WISSED EATOR BY WARABLE, SATULIN                     | 05:26          |
| MISSED 3PTR by JENKINS, EMAN                                 |        |                |                                                      | 05:15          |
| REBOUND (OFF) by JONES, ADRIAN                               |        |                |                                                      | 05:10          |
|                                                              |        |                | SUB OUT: BRUCE, MALLORY                              | 05:09          |
|                                                              |        |                | SUB OUT: BROOKS, SAVANNAH                            | 05:09          |
|                                                              |        |                | SUB OUT: MARABLE, JAYDEN                             | 05:09          |
|                                                              |        |                | SUB OUT: RAMSEY, ALANCIA                             | 05:09          |
|                                                              |        |                | SUB IN: CARTER, DALANNA SUB IN: BARNEY, ANAYA        | 05:09<br>05:09 |
|                                                              |        |                | SUB IN: JEMERSON, DAWSON                             | 05:09          |
|                                                              |        |                | SUB IN: TENBROCK, EMILIA                             | 05:09          |
| TURNOVER (TRAVEL) by JENKINS, EMAN                           |        |                | ·                                                    | 05:01          |
| SUB OUT: WAGNER, SHAULAN                                     |        |                |                                                      | 05:01          |
| SUB IN: PEGUERO, BRIAN                                       |        |                |                                                      | 05:01          |
|                                                              |        |                | MISSED 3PTR by TENBROCK, EMILIA                      | 04:53          |
|                                                              |        |                | REBOUND (OFF) by CARTER, DALANNA                     | 04:48          |
| SUB OUT: JENKINS, EMAN                                       |        |                |                                                      | 04:48<br>04:48 |
| SUB OUT: ROBERSON, JAMIRIC,                                  |        |                |                                                      | 04:48          |
| SUB IN: DYER, ZA                                             |        |                |                                                      | 04:48          |
| SUB IN: IMEVBORE, EMM                                        |        |                |                                                      | 04:48          |
|                                                              |        |                | MISSED JUMPER by JEMERSON, DAWSON                    | 04:33          |
| REBOUND (DEF) by DYER, ZA                                    |        |                |                                                      | 04:30          |
| TURNOVER (BADPASS) by PEGUERO, BRIAN                         |        |                |                                                      | 04:26          |
| SUB OUT: JONES, ADRIAN,<br>SUB IN: GUION, LEILAN             |        |                |                                                      | 04:26          |
| 30B IIV. GOIOIV, ELIEAN                                      | Т      | 36-36          | GOOD! 3PTR by STACK, RILEY                           | 04:20          |
|                                                              |        | 00.00          | ASSIST by BARNEY, ANAYA                              | 04:10          |
| MISSED 3PTR by BAEZ, ASHLE                                   |        |                |                                                      | 04:01          |
|                                                              |        |                | REBOUND (DEF) by TEAM                                | 03:58          |
|                                                              | V 3    | 36-39          | GOOD! 3PTR by CARTER, DALANNA                        | 03:51          |
| TUDUO (ED (00E0)   DVED 74                                   |        |                | ASSIST by JEMERSON, DAWSON                           | 03:51          |
| TURNOVER (3SEC) by DYER, ZA                                  |        |                |                                                      | 03:21          |
| FOUL (PERSONAL) by GUION, LEILAN<br>SUB OUT: IMEVBORE, EMM.  |        |                |                                                      | 03:16<br>03:16 |
| SUB IN: ROBERSON, JAMIRICA                                   |        |                |                                                      | 03:16          |
|                                                              |        |                | SUB OUT: CARTER, DALANNA                             | 03:16          |
|                                                              |        |                | SUB OUT: BARNEY, ANAYA                               | 03:16          |
|                                                              |        |                | SUB OUT: JEMERSON, DAWSON                            | 03:16          |
|                                                              |        |                | SUB OUT: TENBROCK, EMILIA                            | 03:16          |
|                                                              |        |                | SUB OUT: STACK, RILEY                                | 03:16          |
|                                                              |        |                | SUB IN: BRUCE, MALLORY SUB IN: BROOKS, SAVANNAH      | 03:16<br>03:16 |
|                                                              |        |                | SUB IN: PONDER, JAYLEN                               | 03:16          |
|                                                              |        |                | SUB IN: MARABLE, JAYDEN                              | 03:16          |
|                                                              |        |                | SUB IN: RAMSEY, ALANCIA                              | 03:16          |
|                                                              | V 6    | 36-42          | GOOD! 3PTR by BRUCE, MALLORY                         | 03:03          |
|                                                              |        |                | ASSIST by MARABLE, JAYDEN                            | 03:03          |
| FOUL (PERSONAL) by BAEZ, ASHLE                               |        |                |                                                      | 03:03          |
| SUB OUT: PEGUERO, BRIAN,                                     |        |                |                                                      | 03:03          |
| SUB OUT: BAEZ, ASHLE'                                        |        |                |                                                      | 03:03          |

| Time  | VISITORS: Coastal Carolina               | Score | Margin | HOME: Troy                        |
|-------|------------------------------------------|-------|--------|-----------------------------------|
| 03:03 |                                          |       |        | SUB IN: MORRIS, KHILA             |
| 03:03 | MISSED FT by BRUCE, MALLORY              |       |        |                                   |
| 03:02 |                                          |       |        | REBOUND (DEF) by DYER, ZAY        |
| 02:56 |                                          |       |        | TURNOVER (BADPASS) by DYER, ZAY   |
| 02:56 | STEAL by BROOKS, SAVANNAH                |       |        |                                   |
| 02:38 | MISSED LAYUP by MARABLE, JAYDEN          |       |        |                                   |
| 02:38 |                                          |       |        | BLOCK by DYER, ZAY                |
| 02:34 |                                          |       |        | REBOUND (DEF) by TEAM             |
| 02:16 |                                          | 39-42 | V 3    | GOOD! 3PTR by GUION, LEILANI      |
| 02:16 |                                          |       |        | ASSIST by MORRIS, KHILA           |
| 01:59 | MISSED JUMPER by BROOKS, SAVANNAH        |       |        |                                   |
| 01:57 | REBOUND (OFF) by RAMSEY, ALANCIA         |       |        |                                   |
| 01:56 | GOOD! LAYUP by RAMSEY, ALANCIA           | 39-44 | V 5    |                                   |
| 01:33 | FOUL (PERSONAL) by PONDER, JAYLEN        |       |        |                                   |
| 01:33 |                                          |       |        | MISSED FT by ROBERSON, JAMIRICA   |
| 01:33 |                                          |       |        | REBOUND (OFF) by TEAM             |
| 01:33 |                                          | 40-44 | V 4    | GOOD! FT by ROBERSON, JAMIRICA    |
| 01:33 | SUB OUT: PONDER, JAYLEN                  |       |        |                                   |
| 01:33 | SUB IN: CARTER, DALANNA                  |       |        |                                   |
| 01:14 | MISSED LAYUP by MARABLE, JAYDEN          |       |        |                                   |
| 01:09 | REBOUND (OFF) by MARABLE, JAYDEN         |       |        |                                   |
| 01:05 | MISSED JUMPER by RAMSEY, ALANCIA         |       |        |                                   |
| 01:02 |                                          |       |        | REBOUND (DEF) by TEAM             |
| 00:53 |                                          | 43-44 | V 1    | GOOD! 3PTR by GUION, LEILANI      |
| 00:53 |                                          |       |        | ASSIST by MORRIS, KHILA           |
| 00:41 | MISSED LAYUP by CARTER, DALANNA          |       |        |                                   |
| 00:41 |                                          |       |        | BLOCK by DYER, ZAY                |
| 00:35 | REBOUND (OFF) by MARABLE, JAYDEN         |       |        |                                   |
| 00:35 | TURNOVER (OUTOFBOUNDS) by BRUCE, MALLORY |       |        |                                   |
| 00:28 |                                          | 46-44 | H 2    | GOOD! 3PTR by GUION, LEILANI [FB] |
| 00:28 |                                          |       |        | ASSIST by WAGNER, SHAULANA        |
| 00:01 | MISSED JUMPER by BROOKS, SAVANNAH        |       |        | •                                 |
| 00:00 |                                          |       |        | REBOUND (DEF) by DYER, ZAY        |