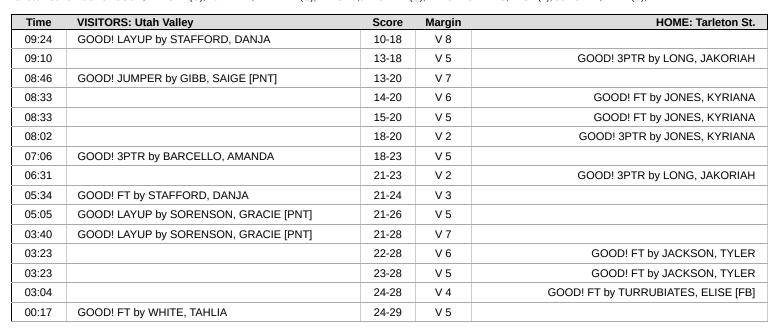

| Time           | VISITORS: Utah Valley                   | Score | Margin | HOME: Tarleton St.                     |
|----------------|-----------------------------------------|-------|--------|----------------------------------------|
| 09:44          |                                         |       |        | MISSED JUMPER by TURRUBIATES, ELISE    |
| 09:41          |                                         |       |        | REBOUND (OFF) by ACKER, FAITH          |
| 09:40          |                                         | 2-0   | H 2    | GOOD! LAYUP by ACKER, FAITH [PNT]      |
| 09:18          | MISSED JUMPER by WHITE, TAHLIA          |       |        |                                        |
| 09:16          | REBOUND (OFF) by WHITE, TAHLIA          |       |        |                                        |
| 09:15          | MISSED JUMPER by WHITE, TAHLIA          |       |        |                                        |
| 09:12          | REBOUND (OFF) by NELSON, HALLE          |       |        |                                        |
| 09:05          | MISSED 3PTR by STAFFORD, DANJA          |       |        | DEDOUND (DEE) by DOODODOUGH ADIEONA    |
| 09:01          |                                         |       |        | REBOUND (DEF) by ROSBOROUGH, ARIEONA   |
| 08:54          | DEDOLIND (DEE) by TEAM                  |       |        | MISSED JUMPER by TURRUBIATES, ELISE    |
| 08:51<br>08:51 | REBOUND (DEF) by TEAM                   |       |        | FOUR (DEDCONAL) by ACKED FAITH         |
| 08:25          | TURNOVER (LOSTBALL) by WHITE, TAHLIA    |       |        | FOUL (PERSONAL) by ACKER, FAITH        |
| 08:25          | TORNOVER (LOSTBALL) by WHITE, TARLIA    |       |        | STEAL by ACKER, FAITH                  |
| 08:20          |                                         |       |        | MISSED LAYUP by ROSBOROUGH, ARIEONA    |
| 08:20          | REBOUND (DEF) by TEAM                   |       |        | MISSED EATOR BY NOSBONOGGII, ANIEGNA   |
| 08:20          | REBOOND (DET) by TEAM                   |       |        | FOUL (PERSONAL) by ACKER, FAITH        |
| 08:20          |                                         |       |        | SUB OUT: ACKER, FAITH                  |
| 08:20          |                                         |       |        | SUB IN: MCKENZIE, ANYA                 |
| 07:49          | MISSED 3PTR by STAFFORD, DANJA          |       |        | OOD IIV. MONENZIE, 74V17               |
| 07:47          | TURNOVER (SHOTCLOCK) by TEAM            |       |        |                                        |
| 07:44          | REBOUND (OFF) by TEAM                   |       |        |                                        |
| 07:36          | 112200112 (011) 25 121 111              |       |        | MISSED 3PTR by LONG, JAKORIAH          |
| 07:33          | REBOUND (DEF) by BARCELLO, AMANDA       |       |        | meets of fixed parties of alternation  |
| 07:26          | TEBERTO (BELLY BY BY WEBLED, FROM WILD) |       |        | FOUL (PERSONAL) by ROSBOROUGH, ARIEONA |
| 07:26          | SUB OUT: BARCELLO, AMANDA               |       |        |                                        |
| 07:26          | SUB IN: MABRY, KYLEE                    |       |        |                                        |
| 07:17          | ,                                       |       |        | FOUL (PERSONAL) by MCKENZIE, ANYA      |
| 07:17          | GOOD! FT by STAFFORD, DANJA             | 2-1   | H1     |                                        |
| 07:17          | MISSED FT by STAFFORD, DANJA            |       |        |                                        |
| 07:17          | REBOUND (OFF) by NELSON, HALLE          |       |        |                                        |
| 07:16          |                                         |       |        | FOUL (PERSONAL) by ROSBOROUGH, ARIEONA |
| 07:16          |                                         |       |        | SUB OUT: MCKENZIE, ANYA                |
| 07:16          |                                         |       |        | SUB OUT: ROSBOROUGH, ARIEONA           |
| 07:16          |                                         |       |        | SUB IN: VAN WYK, NIKI                  |
| 07:16          |                                         |       |        | SUB IN: FLUKER, ALANI                  |
| 07:16          | GOOD! FT by NELSON, HALLE               | 2-2   | Т      |                                        |
| 07:16          | MISSED FT by NELSON, HALLE              |       |        |                                        |
| 07:14          | REBOUND (OFF) by WHITE, TAHLIA          |       |        |                                        |
| 07:03          | GOOD! LAYUP by WHITE, TAHLIA            | 2-4   | V 2    |                                        |
| 06:45          |                                         |       |        | MISSED LAYUP by LITTLE, MIANNAH        |
| 06:45          | BLOCK by CRIDDLE, ALLY                  |       |        |                                        |
| 06:41          | REBOUND (DEF) by CRIDDLE, ALLY          |       |        |                                        |
| 06:25          | GOOD! LAYUP by WHITE, TAHLIA [PNT]      | 2-6   | V 4    |                                        |
| 06:03          |                                         |       |        | TURNOVER (BADPASS) by VAN WYK, NIKI    |
| 06:03          | STEAL by STAFFORD, DANJA                |       |        |                                        |
| 05:55          | MISSED LAYUP by NELSON, HALLE           |       |        |                                        |
| 05:54          |                                         |       |        | REBOUND (DEF) by TEAM                  |
| 05:54          |                                         |       |        | SUB OUT: TURRUBIATES, ELISE            |
| 05:54          |                                         |       |        | SUB IN: BIGOVIC, ANDJELA               |
| 05:46          | FOUL (PERSONAL) by NELSON, HALLE        |       |        |                                        |
| 05:46          | SUB OUT: NELSON, HALLE                  |       |        |                                        |
| 05:46          | SUB IN: SORENSON, GRACIE                |       |        |                                        |
| 05:25          | DEDOUND (DEE) by ODIDD' 5 1111          |       |        | MISSED 3PTR by LITTLE, MIANNAH         |
| 05:19          | REBOUND (DEF) by CRIDDLE, ALLY          |       | 1/6    |                                        |
| 05:12          | GOOD! LAYUP by MABRY, KYLEE [PNT]       | 2-8   | V 6    | EOU (05555000)                         |
| 05:12          | MICOED ET IV. MADDY 10/1 ET             |       |        | FOUL (PERSONAL) by LITTLE, MIANNAH     |
| 05:12          | MISSED FT by MABRY, KYLEE               |       |        | DEBOUND (DEE) 1. EVIVED                |
| 05:12          |                                         |       |        | REBOUND (DEF) by FLUKER, ALANI         |
| 04:47          | CUR OUT: CRIDDLE ALLY                   |       |        |                                        |
| 04:47          | SUB OUT: CRIDDLE, ALLY                  |       |        |                                        |