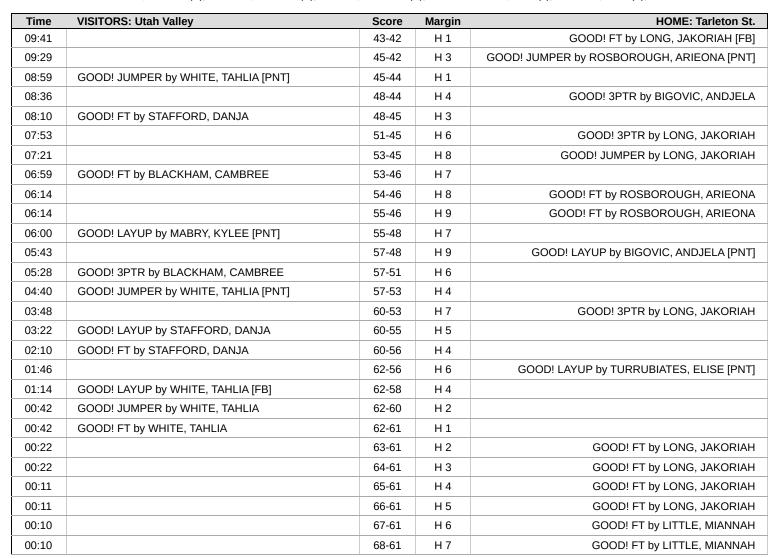

| Time           | VISITORS: Utah Valley                   | Score | Margin | HOME: Tarleton St.                     |
|----------------|-----------------------------------------|-------|--------|----------------------------------------|
| 09:44          |                                         |       |        | MISSED JUMPER by TURRUBIATES, ELISE    |
| 09:41          |                                         |       |        | REBOUND (OFF) by ACKER, FAITH          |
| 09:40          |                                         | 2-0   | H 2    | GOOD! LAYUP by ACKER, FAITH [PNT]      |
| 09:18          | MISSED JUMPER by WHITE, TAHLIA          |       |        |                                        |
| 09:16          | REBOUND (OFF) by WHITE, TAHLIA          |       |        |                                        |
| 09:15          | MISSED JUMPER by WHITE, TAHLIA          |       |        |                                        |
| 09:12          | REBOUND (OFF) by NELSON, HALLE          |       |        |                                        |
| 09:05          | MISSED 3PTR by STAFFORD, DANJA          |       |        | DEDOUND (DEE) by DOODODOUGH ADIEONA    |
| 09:01          |                                         |       |        | REBOUND (DEF) by ROSBOROUGH, ARIEONA   |
| 08:54          | DEDOLIND (DEE) by TEAM                  |       |        | MISSED JUMPER by TURRUBIATES, ELISE    |
| 08:51<br>08:51 | REBOUND (DEF) by TEAM                   |       |        | FOUR (DEDCONAL) by ACKED FAITH         |
| 08:25          | TURNOVER (LOSTBALL) by WHITE, TAHLIA    |       |        | FOUL (PERSONAL) by ACKER, FAITH        |
| 08:25          | TORNOVER (LOSTBALL) by WHITE, TARLIA    |       |        | STEAL by ACKER, FAITH                  |
| 08:20          |                                         |       |        | MISSED LAYUP by ROSBOROUGH, ARIEONA    |
| 08:20          | REBOUND (DEF) by TEAM                   |       |        | MISSED EATOR BY NOSBONOGGII, ANIEGNA   |
| 08:20          | REBOOND (DET) by TEAM                   |       |        | FOUL (PERSONAL) by ACKER, FAITH        |
| 08:20          |                                         |       |        | SUB OUT: ACKER, FAITH                  |
| 08:20          |                                         |       |        | SUB IN: MCKENZIE, ANYA                 |
| 07:49          | MISSED 3PTR by STAFFORD, DANJA          |       |        | OOD IIV. MONENZIE, 74V17               |
| 07:47          | TURNOVER (SHOTCLOCK) by TEAM            |       |        |                                        |
| 07:44          | REBOUND (OFF) by TEAM                   |       |        |                                        |
| 07:36          | 112200112 (011) 25 121 111              |       |        | MISSED 3PTR by LONG, JAKORIAH          |
| 07:33          | REBOUND (DEF) by BARCELLO, AMANDA       |       |        | meets of fixed parties of alternation  |
| 07:26          | TEBERTO (BELLY BY BY WEBLED, FROM WILD) |       |        | FOUL (PERSONAL) by ROSBOROUGH, ARIEONA |
| 07:26          | SUB OUT: BARCELLO, AMANDA               |       |        |                                        |
| 07:26          | SUB IN: MABRY, KYLEE                    |       |        |                                        |
| 07:17          | ,                                       |       |        | FOUL (PERSONAL) by MCKENZIE, ANYA      |
| 07:17          | GOOD! FT by STAFFORD, DANJA             | 2-1   | H1     |                                        |
| 07:17          | MISSED FT by STAFFORD, DANJA            |       |        |                                        |
| 07:17          | REBOUND (OFF) by NELSON, HALLE          |       |        |                                        |
| 07:16          |                                         |       |        | FOUL (PERSONAL) by ROSBOROUGH, ARIEONA |
| 07:16          |                                         |       |        | SUB OUT: MCKENZIE, ANYA                |
| 07:16          |                                         |       |        | SUB OUT: ROSBOROUGH, ARIEONA           |
| 07:16          |                                         |       |        | SUB IN: VAN WYK, NIKI                  |
| 07:16          |                                         |       |        | SUB IN: FLUKER, ALANI                  |
| 07:16          | GOOD! FT by NELSON, HALLE               | 2-2   | Т      |                                        |
| 07:16          | MISSED FT by NELSON, HALLE              |       |        |                                        |
| 07:14          | REBOUND (OFF) by WHITE, TAHLIA          |       |        |                                        |
| 07:03          | GOOD! LAYUP by WHITE, TAHLIA            | 2-4   | V 2    |                                        |
| 06:45          |                                         |       |        | MISSED LAYUP by LITTLE, MIANNAH        |
| 06:45          | BLOCK by CRIDDLE, ALLY                  |       |        |                                        |
| 06:41          | REBOUND (DEF) by CRIDDLE, ALLY          |       |        |                                        |
| 06:25          | GOOD! LAYUP by WHITE, TAHLIA [PNT]      | 2-6   | V 4    |                                        |
| 06:03          |                                         |       |        | TURNOVER (BADPASS) by VAN WYK, NIKI    |
| 06:03          | STEAL by STAFFORD, DANJA                |       |        |                                        |
| 05:55          | MISSED LAYUP by NELSON, HALLE           |       |        |                                        |
| 05:54          |                                         |       |        | REBOUND (DEF) by TEAM                  |
| 05:54          |                                         |       |        | SUB OUT: TURRUBIATES, ELISE            |
| 05:54          |                                         |       |        | SUB IN: BIGOVIC, ANDJELA               |
| 05:46          | FOUL (PERSONAL) by NELSON, HALLE        |       |        |                                        |
| 05:46          | SUB OUT: NELSON, HALLE                  |       |        |                                        |
| 05:46          | SUB IN: SORENSON, GRACIE                |       |        |                                        |
| 05:25          | DEDOUND (DEE) by ODIDD' 5 1111          |       |        | MISSED 3PTR by LITTLE, MIANNAH         |
| 05:19          | REBOUND (DEF) by CRIDDLE, ALLY          |       | 1/6    |                                        |
| 05:12          | GOOD! LAYUP by MABRY, KYLEE [PNT]       | 2-8   | V 6    | EOU (05555000)                         |
| 05:12          | MICOED ET IV. MADDY 10/1 ET             |       |        | FOUL (PERSONAL) by LITTLE, MIANNAH     |
| 05:12          | MISSED FT by MABRY, KYLEE               |       |        | DEBOUND (DEE) 1. EVIVED                |
| 05:12          |                                         |       |        | REBOUND (DEF) by FLUKER, ALANI         |
| 04:47          | CUR OUT: CRIDDLE ALLY                   |       |        |                                        |
| 04:47          | SUB OUT: CRIDDLE, ALLY                  |       |        |                                        |