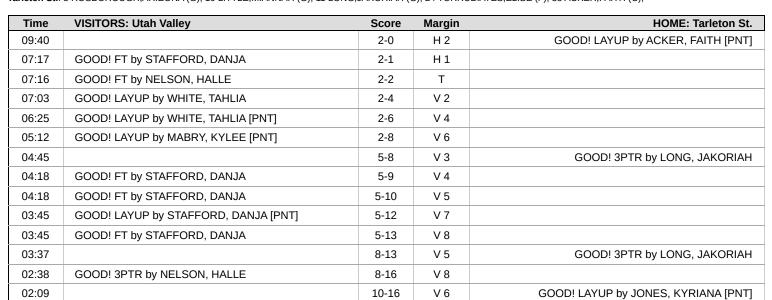

| Time           | VISITORS: Utah Valley                   | Score | Margin | HOME: Tarleton St.                     |
|----------------|-----------------------------------------|-------|--------|----------------------------------------|
| 09:44          |                                         |       |        | MISSED JUMPER by TURRUBIATES, ELISE    |
| 09:41          |                                         |       |        | REBOUND (OFF) by ACKER, FAITH          |
| 09:40          |                                         | 2-0   | H 2    | GOOD! LAYUP by ACKER, FAITH [PNT]      |
| 09:18          | MISSED JUMPER by WHITE, TAHLIA          |       |        |                                        |
| 09:16          | REBOUND (OFF) by WHITE, TAHLIA          |       |        |                                        |
| 09:15          | MISSED JUMPER by WHITE, TAHLIA          |       |        |                                        |
| 09:12          | REBOUND (OFF) by NELSON, HALLE          |       |        |                                        |
| 09:05          | MISSED 3PTR by STAFFORD, DANJA          |       |        | DEDOUND (DEE) by DOODODOUGH ADIEONA    |
| 09:01          |                                         |       |        | REBOUND (DEF) by ROSBOROUGH, ARIEONA   |
| 08:54          | DEDOLIND (DEE) by TEAM                  |       |        | MISSED JUMPER by TURRUBIATES, ELISE    |
| 08:51<br>08:51 | REBOUND (DEF) by TEAM                   |       |        | FOUR (DEDCONAL) by ACKED FAITH         |
| 08:25          | TURNOVER (LOSTBALL) by WHITE, TAHLIA    |       |        | FOUL (PERSONAL) by ACKER, FAITH        |
| 08:25          | TORNOVER (LOSTBALL) by WHITE, TARLIA    |       |        | STEAL by ACKER, FAITH                  |
| 08:20          |                                         |       |        | MISSED LAYUP by ROSBOROUGH, ARIEONA    |
| 08:20          | REBOUND (DEF) by TEAM                   |       |        | MISSED EATOR BY NOSBONOGGII, ANIEGNA   |
| 08:20          | REBOOND (DET) by TEAM                   |       |        | FOUL (PERSONAL) by ACKER, FAITH        |
| 08:20          |                                         |       |        | SUB OUT: ACKER, FAITH                  |
| 08:20          |                                         |       |        | SUB IN: MCKENZIE, ANYA                 |
| 07:49          | MISSED 3PTR by STAFFORD, DANJA          |       |        | OOD IIV. MONENZIE, 74V17               |
| 07:47          | TURNOVER (SHOTCLOCK) by TEAM            |       |        |                                        |
| 07:44          | REBOUND (OFF) by TEAM                   |       |        |                                        |
| 07:36          | 112200112 (011) 25 121 111              |       |        | MISSED 3PTR by LONG, JAKORIAH          |
| 07:33          | REBOUND (DEF) by BARCELLO, AMANDA       |       |        | meets of fixed parties of alternation  |
| 07:26          | TEBERTO (BELLY BY BY WEBLED, FROM WILD) |       |        | FOUL (PERSONAL) by ROSBOROUGH, ARIEONA |
| 07:26          | SUB OUT: BARCELLO, AMANDA               |       |        |                                        |
| 07:26          | SUB IN: MABRY, KYLEE                    |       |        |                                        |
| 07:17          | ,                                       |       |        | FOUL (PERSONAL) by MCKENZIE, ANYA      |
| 07:17          | GOOD! FT by STAFFORD, DANJA             | 2-1   | H1     |                                        |
| 07:17          | MISSED FT by STAFFORD, DANJA            |       |        |                                        |
| 07:17          | REBOUND (OFF) by NELSON, HALLE          |       |        |                                        |
| 07:16          |                                         |       |        | FOUL (PERSONAL) by ROSBOROUGH, ARIEONA |
| 07:16          |                                         |       |        | SUB OUT: MCKENZIE, ANYA                |
| 07:16          |                                         |       |        | SUB OUT: ROSBOROUGH, ARIEONA           |
| 07:16          |                                         |       |        | SUB IN: VAN WYK, NIKI                  |
| 07:16          |                                         |       |        | SUB IN: FLUKER, ALANI                  |
| 07:16          | GOOD! FT by NELSON, HALLE               | 2-2   | Т      |                                        |
| 07:16          | MISSED FT by NELSON, HALLE              |       |        |                                        |
| 07:14          | REBOUND (OFF) by WHITE, TAHLIA          |       |        |                                        |
| 07:03          | GOOD! LAYUP by WHITE, TAHLIA            | 2-4   | V 2    |                                        |
| 06:45          |                                         |       |        | MISSED LAYUP by LITTLE, MIANNAH        |
| 06:45          | BLOCK by CRIDDLE, ALLY                  |       |        |                                        |
| 06:41          | REBOUND (DEF) by CRIDDLE, ALLY          |       |        |                                        |
| 06:25          | GOOD! LAYUP by WHITE, TAHLIA [PNT]      | 2-6   | V 4    |                                        |
| 06:03          |                                         |       |        | TURNOVER (BADPASS) by VAN WYK, NIKI    |
| 06:03          | STEAL by STAFFORD, DANJA                |       |        |                                        |
| 05:55          | MISSED LAYUP by NELSON, HALLE           |       |        |                                        |
| 05:54          |                                         |       |        | REBOUND (DEF) by TEAM                  |
| 05:54          |                                         |       |        | SUB OUT: TURRUBIATES, ELISE            |
| 05:54          |                                         |       |        | SUB IN: BIGOVIC, ANDJELA               |
| 05:46          | FOUL (PERSONAL) by NELSON, HALLE        |       |        |                                        |
| 05:46          | SUB OUT: NELSON, HALLE                  |       |        |                                        |
| 05:46          | SUB IN: SORENSON, GRACIE                |       |        |                                        |
| 05:25          | DEDOUND (DEE) by ODIDD' 5 1111          |       |        | MISSED 3PTR by LITTLE, MIANNAH         |
| 05:19          | REBOUND (DEF) by CRIDDLE, ALLY          |       | 1/6    |                                        |
| 05:12          | GOOD! LAYUP by MABRY, KYLEE [PNT]       | 2-8   | V 6    | EOU (05555000)                         |
| 05:12          | MICOED ET IV. MADDY 10/1 ET             |       |        | FOUL (PERSONAL) by LITTLE, MIANNAH     |
| 05:12          | MISSED FT by MABRY, KYLEE               |       |        | DEBOUND (DEE) 1. EVIVED                |
| 05:12          |                                         |       |        | REBOUND (DEF) by FLUKER, ALANI         |
| 04:47          | CUR OUT: CRIDDLE ALLY                   |       |        |                                        |
| 04:47          | SUB OUT: CRIDDLE, ALLY                  |       |        |                                        |