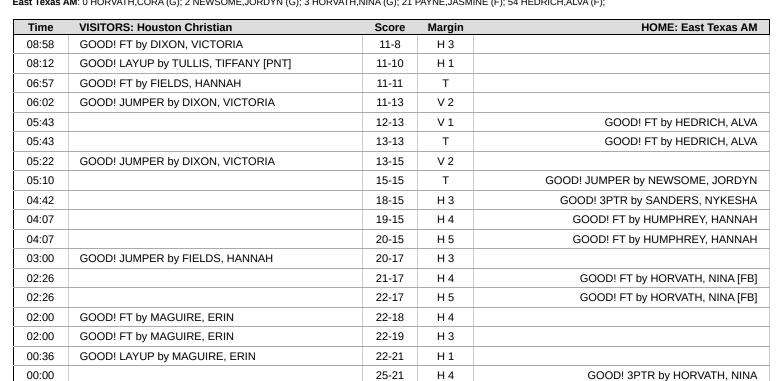

# Official Play-By-Play Houston Christian vs East Texas AM First Quarter

## February 27, 2025 at Hunt Regional Healthcare Court at the Field House - Commerce, Texas

| Time  | VISITORS: Houston Christian                | Score | Margin | HOME: East Texas AM                   |
|-------|--------------------------------------------|-------|--------|---------------------------------------|
| 09:47 | MISSED 3PTR by COTTON, AMY                 |       |        |                                       |
| 09:42 |                                            |       |        | REBOUND (DEF) by PAYNE, JASMINE       |
| 09:40 |                                            |       |        | MISSED 3PTR by PAYNE, JASMINE         |
| 09:36 | REBOUND (DEF) by OLY, JO                   |       |        |                                       |
| 09:28 | MISSED LAYUP by OLY, JO                    |       |        |                                       |
| 09:24 | REBOUND (OFF) by COTTON, AMY               |       |        |                                       |
| 09:16 |                                            |       |        | FOUL (PERSONAL) by NEWSOME, JORDYN    |
| 09:01 | MISSED LAYUP by TULLIS, TIFFANY            |       |        |                                       |
| 08:58 |                                            |       |        | REBOUND (DEF) by HEDRICH, ALVA        |
| 08:53 |                                            | 3-0   | H 3    | GOOD! 3PTR by NEWSOME, JORDYN [FB     |
| 08:53 |                                            |       |        | ASSIST by HORVATH, NINA               |
| 08:30 | GOOD! JUMPER by MAGUIRE, ERIN [PNT]        | 3-2   | H 1    | · · ·                                 |
| 08:21 |                                            |       |        | MISSED 3PTR by HORVATH, COR           |
| 08:17 | REBOUND (DEF) by COTTON, AMY               |       |        | MIGGED OF THE BY TIGHTWITH, COTO      |
| 08:06 | MISSED JUMPER by COTTON, AMY               |       |        |                                       |
| 08:02 |                                            |       |        |                                       |
|       | REBOUND (OFF) by TULLIS, TIFFANY           |       |        |                                       |
| 07:48 | MISSED LAYUP by MAGUIRE, ERIN              |       |        |                                       |
| 07:45 | REBOUND (OFF) by MAGUIRE, ERIN             |       |        |                                       |
| 07:31 | MISSED LAYUP by COTTON, AMY                |       |        |                                       |
| 07:31 |                                            |       |        | BLOCK by HEDRICH, ALV                 |
| 07:25 |                                            |       |        | REBOUND (DEF) by NEWSOME, JORDY!      |
| 07:25 |                                            |       |        | TURNOVER (TRAVEL) by NEWSOME, JORDYI  |
| 07:02 | MISSED 3PTR by COTTON, AMY                 |       |        |                                       |
| 06:57 |                                            |       |        | REBOUND (DEF) by HORVATH, NIN.        |
| 06:42 |                                            |       |        | MISSED LAYUP by HORVATH, COR          |
| 06:38 | REBOUND (DEF) by OLY, JO                   |       |        |                                       |
| 06:38 | TURNOVER (TRAVEL) by MAGUIRE, ERIN         |       |        |                                       |
| 06:38 | TOTALO VERT (THU WEE) BY MIN COUNCE, ETAIN |       |        | SUB OUT: HORVATH, NINA                |
| 06:38 |                                            |       |        |                                       |
|       |                                            |       |        | SUB IN: SANDERS, NYKESH               |
| 06:30 | DEDOLIND (DEE)   01/4 10                   |       |        | MISSED JUMPER by PAYNE, JASMINI       |
| 06:26 | REBOUND (DEF) by OLY, JO                   |       |        |                                       |
| 06:13 | TURNOVER (BADPASS) by COTTON, AMY          |       |        |                                       |
| 06:13 |                                            |       |        | STEAL by HEDRICH, ALV                 |
| 06:07 |                                            |       |        | MISSED LAYUP by HEDRICH, ALV          |
| 06:04 |                                            |       |        | REBOUND (OFF) by HEDRICH, ALV         |
| 06:01 |                                            |       |        | MISSED 3PTR by NEWSOME, JORDYI        |
| 06:00 | REBOUND (DEF) by TEAM                      |       |        |                                       |
| 06:00 |                                            |       |        | SUB OUT: PAYNE, JASMINI               |
| 06:00 |                                            |       |        | SUB IN: DE KOCK, JAM                  |
| 06:00 | SUB OUT: COTTON, AMY                       |       |        |                                       |
| 06:00 | SUB IN: BECK, KENDALL                      |       |        |                                       |
| 05:35 |                                            | 3-4   | V 1    |                                       |
|       | GOOD! LAYUP by OLY, JO [PNT]               | 3-4   | VI     | MICCED OPTD by NEWCOME, JORDAN        |
| 05:13 |                                            |       |        | MISSED 3PTR by NEWSOME, JORDYI        |
| 05:10 |                                            |       |        | REBOUND (OFF) by DE KOCK, JAM'        |
| 05:02 |                                            | 5-4   | H 1    | GOOD! LAYUP by NEWSOME, JORDYN [PNT   |
| 04:45 | MISSED LAYUP by BECK, KENDALL              |       |        |                                       |
| 04:45 |                                            |       |        | BLOCK by HEDRICH, ALV                 |
| 04:39 | REBOUND (OFF) by TULLIS, TIFFANY           |       |        |                                       |
| 04:36 | MISSED JUMPER by BECK, KENDALL             |       |        |                                       |
| 04:31 |                                            |       |        | REBOUND (DEF) by HEDRICH, ALV         |
| 04:21 |                                            |       |        | MISSED JUMPER by NEWSOME, JORDY       |
| 04:20 |                                            |       |        | REBOUND (OFF) by TEAI                 |
| 04:20 |                                            |       |        | () 2) 12/11                           |
| 04:20 |                                            |       |        | SUB OUT: HORVATH, COR                 |
|       |                                            |       |        | · · · · · · · · · · · · · · · · · · · |
| 04:20 |                                            |       |        | SUB OUT: HEDRICH, ALV                 |
| 04:20 |                                            |       |        | SUB IN: HUMPHREY, HANNA               |
| 04:20 |                                            |       |        | SUB IN: MORELAND, TRINIT              |
| 03:56 |                                            | 7-4   | H 3    | GOOD! LAYUP by MORELAND, TRINITY [PN  |
| 03:56 | MISSED LAYUP by TULLIS, TIFFANY            |       |        |                                       |
| 03:56 |                                            |       |        | BLOCK by MORELAND, TRINIT             |
| 03:49 |                                            |       |        | REBOUND (DEF) by TEAI                 |