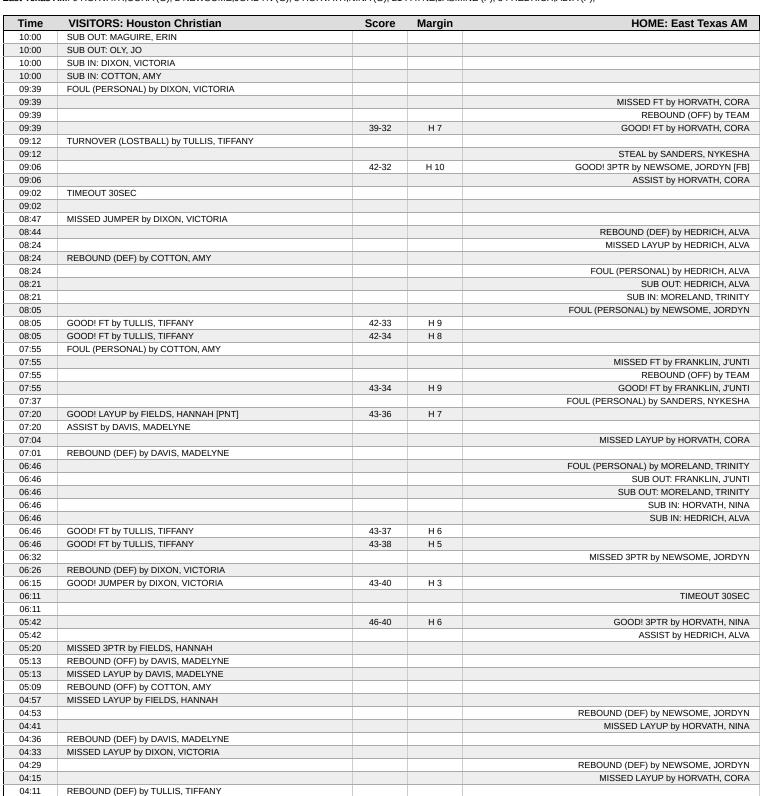

# Official Play-By-Play Houston Christian vs East Texas AM First Quarter

## February 27, 2025 at Hunt Regional Healthcare Court at the Field House - Commerce, Texas

| Time  | VISITORS: Houston Christian                | Score | Margin | HOME: East Texas AM                   |
|-------|--------------------------------------------|-------|--------|---------------------------------------|
| 09:47 | MISSED 3PTR by COTTON, AMY                 |       |        |                                       |
| 09:42 |                                            |       |        | REBOUND (DEF) by PAYNE, JASMINE       |
| 09:40 |                                            |       |        | MISSED 3PTR by PAYNE, JASMINE         |
| 09:36 | REBOUND (DEF) by OLY, JO                   |       |        |                                       |
| 09:28 | MISSED LAYUP by OLY, JO                    |       |        |                                       |
| 09:24 | REBOUND (OFF) by COTTON, AMY               |       |        |                                       |
| 09:16 |                                            |       |        | FOUL (PERSONAL) by NEWSOME, JORDYN    |
| 09:01 | MISSED LAYUP by TULLIS, TIFFANY            |       |        |                                       |
| 08:58 |                                            |       |        | REBOUND (DEF) by HEDRICH, ALVA        |
| 08:53 |                                            | 3-0   | H 3    | GOOD! 3PTR by NEWSOME, JORDYN [FB     |
| 08:53 |                                            |       |        | ASSIST by HORVATH, NINA               |
| 08:30 | GOOD! JUMPER by MAGUIRE, ERIN [PNT]        | 3-2   | H 1    | · · ·                                 |
| 08:21 |                                            |       |        | MISSED 3PTR by HORVATH, COR           |
| 08:17 | REBOUND (DEF) by COTTON, AMY               |       |        | MIGGED OF THE BY TIGHTWITH, COTO      |
| 08:06 | MISSED JUMPER by COTTON, AMY               |       |        |                                       |
| 08:02 |                                            |       |        |                                       |
|       | REBOUND (OFF) by TULLIS, TIFFANY           |       |        |                                       |
| 07:48 | MISSED LAYUP by MAGUIRE, ERIN              |       |        |                                       |
| 07:45 | REBOUND (OFF) by MAGUIRE, ERIN             |       |        |                                       |
| 07:31 | MISSED LAYUP by COTTON, AMY                |       |        |                                       |
| 07:31 |                                            |       |        | BLOCK by HEDRICH, ALV                 |
| 07:25 |                                            |       |        | REBOUND (DEF) by NEWSOME, JORDY!      |
| 07:25 |                                            |       |        | TURNOVER (TRAVEL) by NEWSOME, JORDYI  |
| 07:02 | MISSED 3PTR by COTTON, AMY                 |       |        |                                       |
| 06:57 |                                            |       |        | REBOUND (DEF) by HORVATH, NIN.        |
| 06:42 |                                            |       |        | MISSED LAYUP by HORVATH, COR          |
| 06:38 | REBOUND (DEF) by OLY, JO                   |       |        |                                       |
| 06:38 | TURNOVER (TRAVEL) by MAGUIRE, ERIN         |       |        |                                       |
| 06:38 | TOTALO VERT (THU WEE) BY MIN COUNCE, ETAIN |       |        | SUB OUT: HORVATH, NINA                |
| 06:38 |                                            |       |        |                                       |
|       |                                            |       |        | SUB IN: SANDERS, NYKESH               |
| 06:30 | DEDOLIND (DEE)   01/4 10                   |       |        | MISSED JUMPER by PAYNE, JASMINI       |
| 06:26 | REBOUND (DEF) by OLY, JO                   |       |        |                                       |
| 06:13 | TURNOVER (BADPASS) by COTTON, AMY          |       |        |                                       |
| 06:13 |                                            |       |        | STEAL by HEDRICH, ALV                 |
| 06:07 |                                            |       |        | MISSED LAYUP by HEDRICH, ALV          |
| 06:04 |                                            |       |        | REBOUND (OFF) by HEDRICH, ALV         |
| 06:01 |                                            |       |        | MISSED 3PTR by NEWSOME, JORDYI        |
| 06:00 | REBOUND (DEF) by TEAM                      |       |        |                                       |
| 06:00 |                                            |       |        | SUB OUT: PAYNE, JASMINI               |
| 06:00 |                                            |       |        | SUB IN: DE KOCK, JAM                  |
| 06:00 | SUB OUT: COTTON, AMY                       |       |        |                                       |
| 06:00 | SUB IN: BECK, KENDALL                      |       |        |                                       |
| 05:35 |                                            | 3-4   | V 1    |                                       |
|       | GOOD! LAYUP by OLY, JO [PNT]               | 3-4   | VI     | MICCED OPTD by NEWCOME, JORDAN        |
| 05:13 |                                            |       |        | MISSED 3PTR by NEWSOME, JORDYI        |
| 05:10 |                                            |       |        | REBOUND (OFF) by DE KOCK, JAM'        |
| 05:02 |                                            | 5-4   | H 1    | GOOD! LAYUP by NEWSOME, JORDYN [PNT   |
| 04:45 | MISSED LAYUP by BECK, KENDALL              |       |        |                                       |
| 04:45 |                                            |       |        | BLOCK by HEDRICH, ALV                 |
| 04:39 | REBOUND (OFF) by TULLIS, TIFFANY           |       |        |                                       |
| 04:36 | MISSED JUMPER by BECK, KENDALL             |       |        |                                       |
| 04:31 |                                            |       |        | REBOUND (DEF) by HEDRICH, ALV         |
| 04:21 |                                            |       |        | MISSED JUMPER by NEWSOME, JORDY       |
| 04:20 |                                            |       |        | REBOUND (OFF) by TEAI                 |
| 04:20 |                                            |       |        | () 2) 12/11                           |
| 04:20 |                                            |       |        | SUB OUT: HORVATH, COR                 |
|       |                                            |       |        | · · · · · · · · · · · · · · · · · · · |
| 04:20 |                                            |       |        | SUB OUT: HEDRICH, ALV                 |
| 04:20 |                                            |       |        | SUB IN: HUMPHREY, HANNA               |
| 04:20 |                                            |       |        | SUB IN: MORELAND, TRINIT              |
| 03:56 |                                            | 7-4   | H 3    | GOOD! LAYUP by MORELAND, TRINITY [PN  |
| 03:56 | MISSED LAYUP by TULLIS, TIFFANY            |       |        |                                       |
| 03:56 |                                            |       |        | BLOCK by MORELAND, TRINIT             |
| 03:49 |                                            |       |        | REBOUND (DEF) by TEAI                 |