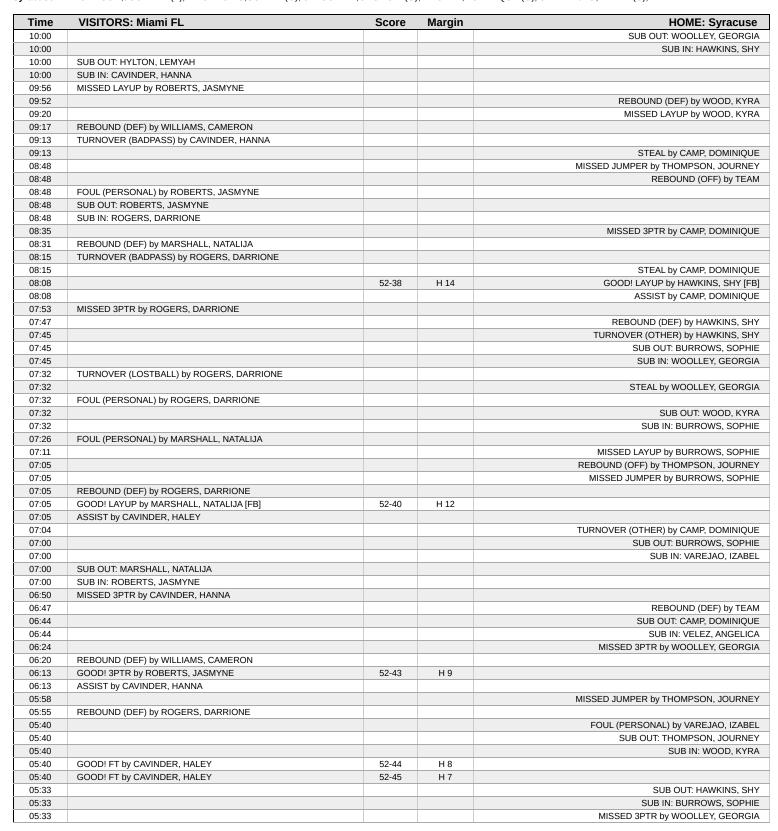

January 12, 2025 • JMA Wireless Dome artificial turf - Syracuse

### FINAL STATISTICS

### Miami FL vs Syracuse Game Totals -- Final Statistics

### January 12, 2025 at JMA Wireless Dome artificial turf - Syracuse