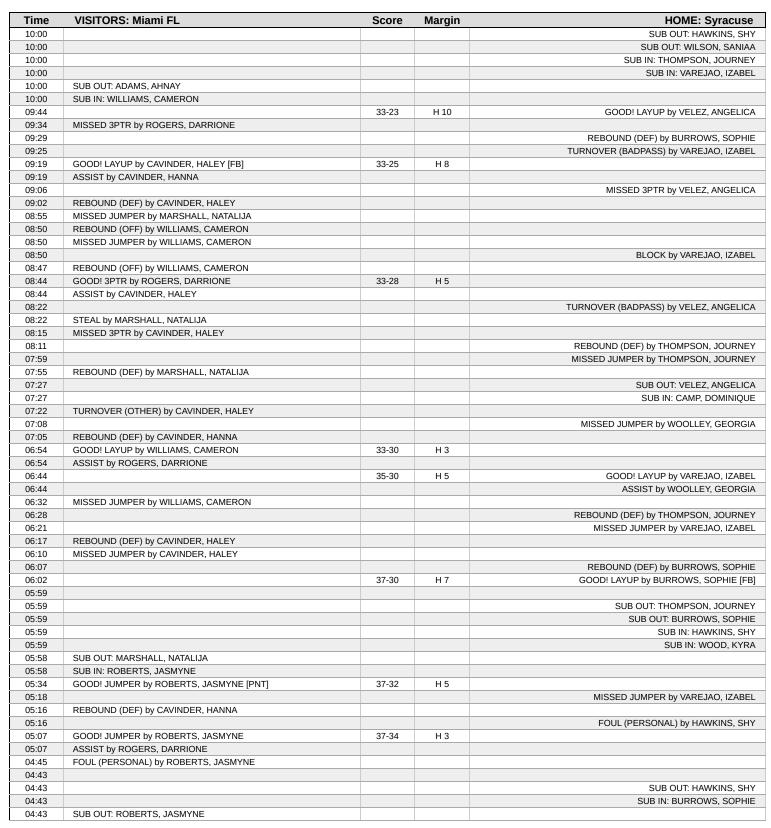

January 12, 2025 • JMA Wireless Dome artificial turf - Syracuse

### FINAL STATISTICS

### Miami FL vs Syracuse Game Totals -- Final Statistics

### January 12, 2025 at JMA Wireless Dome artificial turf - Syracuse