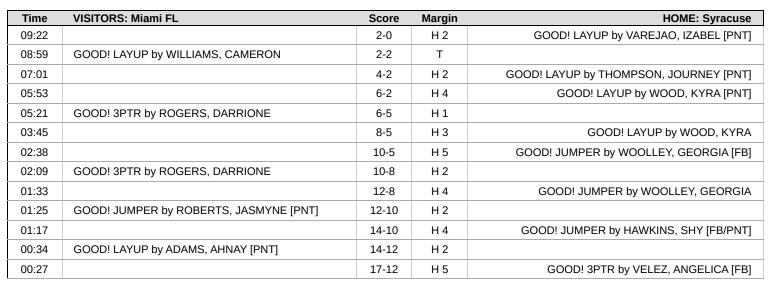

January 12, 2025 • JMA Wireless Dome artificial turf - Syracuse

### FINAL STATISTICS

### Miami FL vs Syracuse Game Totals -- Final Statistics

### January 12, 2025 at JMA Wireless Dome artificial turf - Syracuse