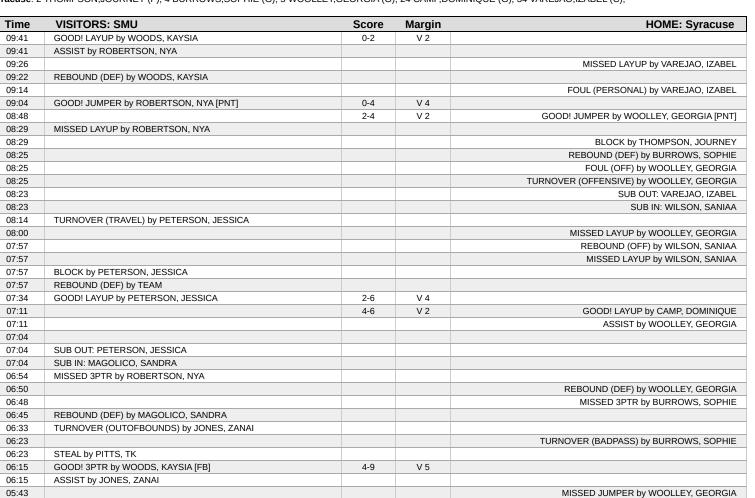

Start Time: 10:32 AM ET End Time: 12:54 PM ET Game Duration: 2:21 Conference Game;

| Score | 1st | 2nd | 3rd | 4th | 5th | TOT |
|-------|-----|-----|-----|-----|-----|-----|
| SMU   | 16  | 16  | 17  | 15  | 8   | 72  |
| SYR   | 10  | 21  | 17  | 16  | 7   | 71  |

SMU led for 30:21. SYR led for 7:21. Game was tied for 7:17. Lead Changes: 12 Times tied: 11

| Points       | SMU            | SYR            |
|--------------|----------------|----------------|
| In the Paint | 44             | 38             |
| Off Turns    | 22             | 19             |
| 2nd Chance   | 9              | 25             |
| Fast Break   | 11             | 8              |
| Bench        | 14             | 12             |
| Per Poss     | 0.947<br>34/76 | 0.947<br>34/75 |