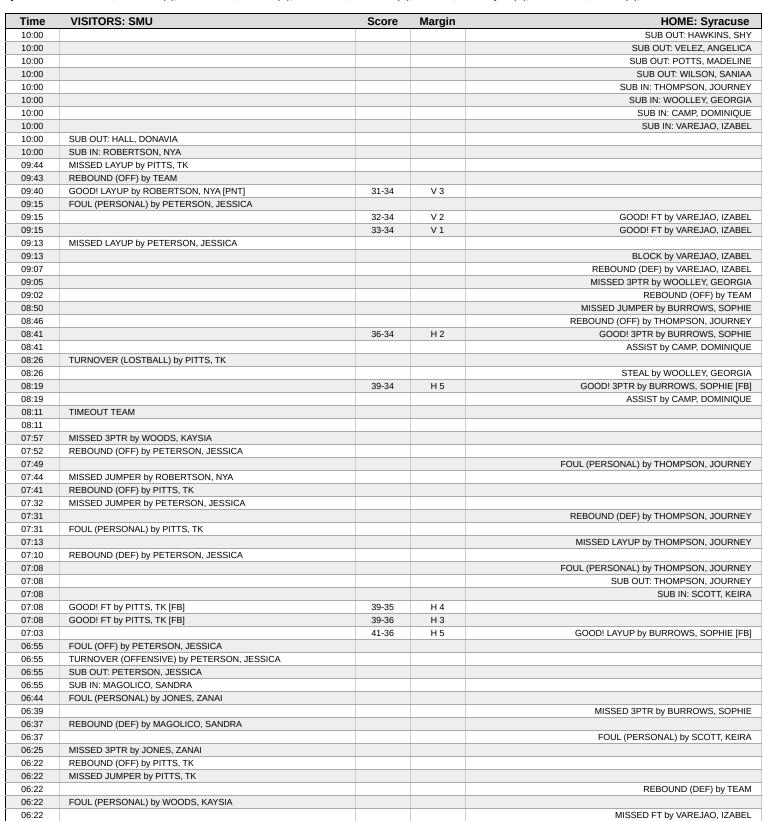

Start Time: 10:32 AM ET End Time: 12:54 PM ET Game Duration: 2:21 Conference Game;

| Score | 1st | 2nd | 3rd | 4th | 5th | TOT |
|-------|-----|-----|-----|-----|-----|-----|
| SMU   | 16  | 16  | 17  | 15  | 8   | 72  |
| SYR   | 10  | 21  | 17  | 16  | 7   | 71  |

SMU led for 30:21. SYR led for 7:21. Game was tied for 7:17. Lead Changes: 12 Times tied: 11

| Points       | SMU            | SYR            |
|--------------|----------------|----------------|
| In the Paint | 44             | 38             |
| Off Turns    | 22             | 19             |
| 2nd Chance   | 9              | 25             |
| Fast Break   | 11             | 8              |
| Bench        | 14             | 12             |
| Per Poss     | 0.947<br>34/76 | 0.947<br>34/75 |