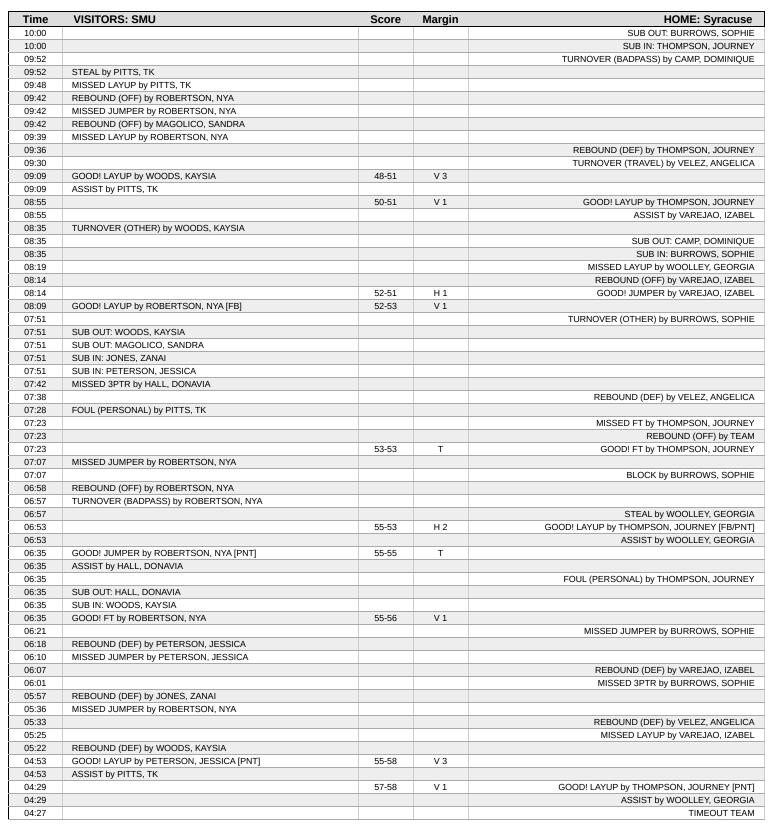

Start Time: 10:32 AM ET End Time: 12:54 PM ET Game Duration: 2:21 Conference Game;

| Score | 1st | 2nd | 3rd | 4th | 5th | TOT |
|-------|-----|-----|-----|-----|-----|-----|
| SMU   | 16  | 16  | 17  | 15  | 8   | 72  |
| SYR   | 10  | 21  | 17  | 16  | 7   | 71  |

SMU led for 30:21. SYR led for 7:21. Game was tied for 7:17. Lead Changes: 12 Times tied: 11

| Points       | SMU            | SYR            |
|--------------|----------------|----------------|
| In the Paint | 44             | 38             |
| Off Turns    | 22             | 19             |
| 2nd Chance   | 9              | 25             |
| Fast Break   | 11             | 8              |
| Bench        | 14             | 12             |
| Per Poss     | 0.947<br>34/76 | 0.947<br>34/75 |