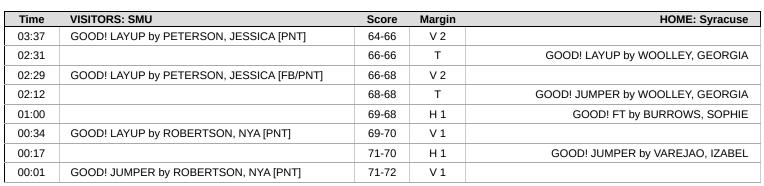

Start Time: 10:32 AM ET End Time: 12:54 PM ET Game Duration: 2:21 Conference Game;

| Score | 1st | 2nd | 3rd | 4th | 5th | TOT |
|-------|-----|-----|-----|-----|-----|-----|
| SMU   | 16  | 16  | 17  | 15  | 8   | 72  |
| SYR   | 10  | 21  | 17  | 16  | 7   | 71  |

SMU led for 30:21. SYR led for 7:21. Game was tied for 7:17. Lead Changes: 12 Times tied: 11

| Points       | SMU            | SYR            |
|--------------|----------------|----------------|
| In the Paint | 44             | 38             |
| Off Turns    | 22             | 19             |
| 2nd Chance   | 9              | 25             |
| Fast Break   | 11             | 8              |
| Bench        | 14             | 12             |
| Per Poss     | 0.947<br>34/76 | 0.947<br>34/75 |