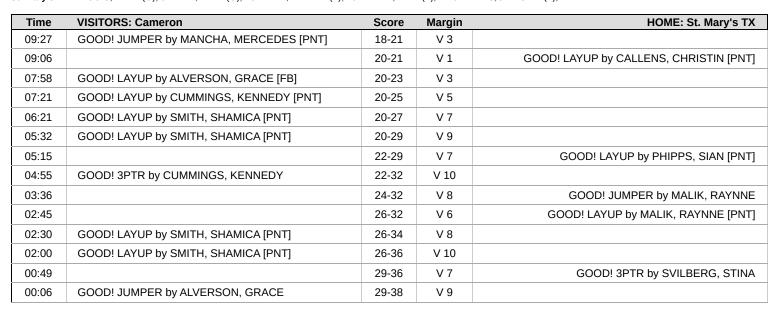

| Time                    | VISITORS: Cameron                                          | Score | Margin | HOME: St. Mary's TX                    |
|-------------------------|------------------------------------------------------------|-------|--------|----------------------------------------|
| 10:00                   |                                                            |       |        | SUB OUT: SVILBERG, STINA               |
| 10:00                   |                                                            |       |        | SUB OUT: PHIPPS, SIAN                  |
| 10:00                   |                                                            |       |        | SUB IN: MALIK, RAYNNE                  |
| 10:00                   |                                                            |       |        | SUB IN: NEWBY, LENA                    |
| 10:00                   | SUB OUT: LIDDIE, TIFFANY                                   |       |        |                                        |
| 10:00                   | SUB OUT: GILLESPIE, ALANNAH                                |       |        |                                        |
| 10:00                   | SUB OUT: HEIDEBRECHT, KLOE                                 |       |        |                                        |
| 10:00                   | SUB IN: CUMMINGS, KENNEDY                                  |       |        |                                        |
| 10:00                   | SUB IN: SMITH, SHAMICA                                     |       |        |                                        |
| 10:00                   | SUB IN: GRIGGS, MADISON                                    |       |        |                                        |
| 09:48                   |                                                            |       |        | TURNOVER (BADPASS) by IVERY, IMANI     |
| 09:48                   | STEAL by SMITH, SHAMICA                                    |       |        |                                        |
| 09:27                   | GOOD! JUMPER by MANCHA, MERCEDES [PNT]                     | 18-21 | V 3    |                                        |
| 09:09                   | FOUL (PERSONAL) by SMITH, SHAMICA                          |       |        |                                        |
| 09:06                   |                                                            | 20-21 | V 1    | GOOD! LAYUP by CALLENS, CHRISTIN [PNT] |
| 09:06                   |                                                            |       |        | ASSIST by MALIK, RAYNNE                |
| 08:53                   | MISSED 3PTR by MANCHA, MERCEDES                            |       |        |                                        |
| 08:51                   |                                                            |       |        | REBOUND (DEF) by LOUIS, TIARA          |
| 08:42                   |                                                            |       |        | MISSED LAYUP by CALLENS, CHRISTIN      |
| 08:39                   | REBOUND (DEF) by CUMMINGS, KENNEDY                         |       |        |                                        |
| 08:30                   | MISSED LAYUP by SMITH, SHAMICA                             |       |        |                                        |
| 08:28                   |                                                            |       |        | REBOUND (DEF) by MALIK, RAYNNE         |
| 08:06                   |                                                            |       |        | MISSED 3PTR by IVERY, IMANI            |
| 08:03                   | REBOUND (DEF) by GRIGGS, MADISON                           |       |        |                                        |
| 07:58                   | GOOD! LAYUP by ALVERSON, GRACE [FB]                        | 20-23 | V 3    |                                        |
| 07:58                   | ASSIST by CUMMINGS, KENNEDY                                |       |        |                                        |
| 07:36                   |                                                            |       |        | MISSED 3PTR by LOUIS, TIARA            |
| 07:34                   | REBOUND (DEF) by GRIGGS, MADISON                           |       |        |                                        |
| 07:34                   |                                                            |       |        | SUB OUT: MALIK, RAYNNE                 |
| 07:34                   |                                                            |       |        | SUB OUT: NEWBY, LENA                   |
| 07:34                   |                                                            |       |        | SUB IN: CISCAR, DANIELA                |
| 07:34                   |                                                            |       |        | SUB IN: MONTESINOS, ANDREA             |
| 07:21                   | GOOD! LAYUP by CUMMINGS, KENNEDY [PNT]                     | 20-25 | V 5    |                                        |
| 06:56                   |                                                            |       |        | MISSED JUMPER by CISCAR, DANIELA       |
| 06:53                   | REBOUND (DEF) by SMITH, SHAMICA                            |       |        |                                        |
| 06:51                   |                                                            |       |        | SUB OUT: LOUIS, TIARA                  |
| 06:51                   |                                                            |       |        | SUB OUT: CALLENS, CHRISTIN             |
| 06:51                   |                                                            |       |        | SUB IN: SVILBERG, STINA                |
| 06:51                   |                                                            |       |        | SUB IN: KLEINIG, BROOKE                |
| 06:49                   | TURNOVER (BADPASS) by MANCHA, MERCEDES                     |       |        |                                        |
| 06:49                   |                                                            |       |        | STEAL by IVERY, IMANI                  |
| 06:43                   |                                                            |       |        | MISSED JUMPER by MONTESINOS, ANDREA    |
| 06:41                   | REBOUND (DEF) by TEAM                                      |       |        |                                        |
| 06:21                   | GOOD! LAYUP by SMITH, SHAMICA [PNT]                        | 20-27 | V 7    |                                        |
| 06:04                   |                                                            |       |        | TURNOVER (BADPASS) by IVERY, IMANI     |
| 06:04                   | STEAL by GRIGGS, MADISON                                   |       |        |                                        |
| 05:59                   | FOUL (OFF) by CUMMINGS, KENNEDY                            |       |        |                                        |
| 05:59                   | TURNOVER (OFFENSIVE) by CUMMINGS, KENNEDY                  |       |        |                                        |
| 05:59                   |                                                            |       |        | SUB OUT: IVERY, IMANI                  |
| 05:59                   |                                                            |       |        | SUB IN: PHIPPS, SIAN                   |
| 05:40                   |                                                            |       |        | TURNOVER (BADPASS) by KLEINIG, BROOKE  |
| 05:40                   | STEAL by GRIGGS, MADISON                                   |       |        | · ·                                    |
| 05:32                   | GOOD! LAYUP by SMITH, SHAMICA [PNT]                        | 20-29 | V 9    |                                        |
| 05:32                   | ASSIST by GRIGGS, MADISON                                  |       |        |                                        |
|                         |                                                            |       |        | TIMEOUT 30SEC                          |
| 05:31                   | ,                                                          |       |        | TIMEOUT 303EC                          |
| 05:31<br>05:31          |                                                            |       |        | THINLOUT 303LC                         |
|                         |                                                            | 22-29 | V 7    | GOOD! LAYUP by PHIPPS, SIAN [PNT]      |
| 05:31<br>05:15          |                                                            | 22-29 | V 7    | GOOD! LAYUP by PHIPPS, SIAN [PNT]      |
| 05:31<br>05:15<br>05:15 |                                                            |       |        |                                        |
| 05:31<br>05:15          | GOOD! 3PTR by CUMMINGS, KENNEDY ASSIST by MANCHA, MERCEDES | 22-29 | V 7    | GOOD! LAYUP by PHIPPS, SIAN [PNT]      |

| Time  | VISITORS: Cameron                       | Score | Margin | HOME: St. Mary's TX                       |
|-------|-----------------------------------------|-------|--------|-------------------------------------------|
| 04:25 |                                         |       |        | REBOUND (OFF) by TEAM                     |
| 04:25 |                                         |       |        | SUB OUT: CISCAR, DANIELA                  |
| 04:25 |                                         |       |        | SUB OUT: SVILBERG, STINA                  |
| 04:25 |                                         |       |        | SUB OUT: MONTESINOS, ANDREA               |
| 04:25 |                                         |       |        | SUB OUT: KLEINIG, BROOKE                  |
| 04:25 |                                         |       |        | SUB OUT: PHIPPS, SIAN                     |
| 04:25 |                                         |       |        | SUB IN: LOUIS, TIARA                      |
| 04:25 |                                         |       |        | SUB IN: IVERY, IMANI                      |
| 04:25 |                                         |       |        | SUB IN: MALIK, RAYNNE                     |
| 04:25 |                                         |       |        | SUB IN: NEWBY, LENA                       |
| 04:25 |                                         |       |        | SUB IN: CALLENS, CHRISTIN                 |
| 04:13 |                                         |       |        | MISSED 3PTR by LOUIS, TIARA               |
| 04:09 | REBOUND (DEF) by CUMMINGS, KENNEDY      |       |        |                                           |
| 04:09 | TURNOVER (BADPASS) by CUMMINGS, KENNEDY |       |        |                                           |
| 04:09 |                                         |       |        | STEAL by LOUIS, TIARA                     |
| 04:07 | FOUL (PERSONAL) by MANCHA, MERCEDES     |       |        | 0.2.23,200.0,1                            |
| 03:39 |                                         |       |        | MISSED LAYUP by IVERY, IMANI              |
| 03:36 |                                         |       |        | REBOUND (OFF) by MALIK, RAYNNE            |
| 03:36 |                                         | 24-32 | V 8    | GOOD! JUMPER by MALIK, RAYNNE             |
| 03:16 | MISSED LAYUP by SMITH, SHAMICA          | 24 32 | V 0    | GOOD: JOINI ER BY MIAEIR, IVATIVINE       |
| 03:16 | WIGGED EATOR BY SWITTI, STIAWIOA        |       |        | BLOCK by MALIK, RAYNNE                    |
| 03:10 |                                         |       |        | REBOUND (DEF) by MALIK, RAYNNE            |
| 02:55 |                                         |       |        | MISSED LAYUP by CALLENS, CHRISTIN         |
| 02:52 |                                         |       |        |                                           |
| 02:52 |                                         |       |        | REBOUND (OFF) by NEWBY, LENA              |
|       |                                         |       |        | MISSED JUMPER by NEWBY, LENA              |
| 02:51 |                                         |       |        | REBOUND (OFF) by TEAM                     |
| 02:51 |                                         |       |        | SUB OUT: NEWBY, LENA                      |
| 02:51 |                                         | 20.00 | 1//0   | SUB IN: SVILBERG, STINA                   |
| 02:45 |                                         | 26-32 | V 6    | GOOD! LAYUP by MALIK, RAYNNE [PNT]        |
| 02:45 |                                         |       |        | ASSIST by IVERY, IMANI                    |
| 02:30 | GOOD! LAYUP by SMITH, SHAMICA [PNT]     | 26-34 | V 8    |                                           |
| 02:30 | ASSIST by CUMMINGS, KENNEDY             |       |        |                                           |
| 02:10 |                                         |       |        | MISSED JUMPER by IVERY, IMANI             |
| 02:09 | REBOUND (DEF) by TEAM                   |       |        |                                           |
| 02:00 | GOOD! LAYUP by SMITH, SHAMICA [PNT]     | 26-36 | V 10   |                                           |
| 02:00 | ASSIST by CUMMINGS, KENNEDY             |       |        |                                           |
| 01:31 |                                         |       |        | TURNOVER (DRIBBLING) by CALLENS, CHRISTIN |
| 01:14 | MISSED 3PTR by ALVERSON, GRACE          |       |        |                                           |
| 01:12 |                                         |       |        | REBOUND (DEF) by LOUIS, TIARA             |
| 00:49 |                                         | 29-36 | V 7    | GOOD! 3PTR by SVILBERG, STINA             |
| 00:49 |                                         |       |        | ASSIST by CALLENS, CHRISTIN               |
| 00:42 |                                         |       |        | FOUL (PERSONAL) by CALLENS, CHRISTIN      |
| 00:42 |                                         |       |        | SUB OUT: CALLENS, CHRISTIN                |
| 00:42 |                                         |       |        | SUB IN: KLEINIG, BROOKE                   |
| 00:25 | MISSED 3PTR by CUMMINGS, KENNEDY        |       |        |                                           |
| 00:22 |                                         |       |        | REBOUND (DEF) by IVERY, IMANI             |
| 00:14 |                                         |       |        | MISSED 3PTR by KLEINIG, BROOKE            |
| 00:11 | REBOUND (DEF) by MANCHA, MERCEDES       |       |        |                                           |
| 00:06 | GOOD! JUMPER by ALVERSON, GRACE         | 29-38 | V 9    |                                           |