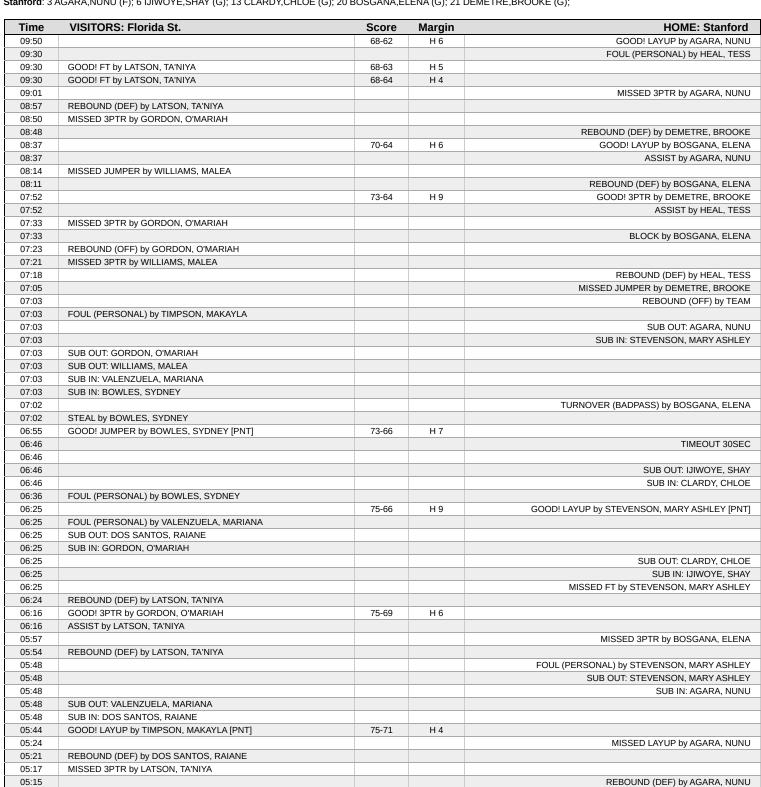

# Official Play-By-Play Florida St. vs Stanford First Quarter January 09, 2025 at Maples Pavilion Tara VanDerveer Court - Stanford

#### Period 1 **Starters:**

| Time  | VISITORS: Florida St.               | Score | Margin | HOME: Stanford                        |
|-------|-------------------------------------|-------|--------|---------------------------------------|
| 09:51 | MISSED 3PTR by TURNAGE, BRIANNA     |       |        |                                       |
| 09:49 |                                     |       |        | REBOUND (DEF) by IJIWOYE, SHAY        |
| 09:36 |                                     |       |        | TURNOVER (BADPASS) by DEMETRE, BROOKE |
| 09:36 | STEAL by LATSON, TA'NIYA            |       |        |                                       |
| 09:29 | GOOD! JUMPER by LATSON, TA'NIYA     | 0-2   | V 2    |                                       |
| 09:15 |                                     |       |        | MISSED LAYUP by AGARA, NUNU           |
| 09:12 | REBOUND (DEF) by TIMPSON, MAKAYLA   |       |        |                                       |
| 09:07 | MISSED 3PTR by VIEGAS, CARLA        |       |        |                                       |
| 09:03 | REBOUND (OFF) by GORDON, O'MARIAH   |       |        |                                       |
| 08:54 | MISSED 3PTR by TURNAGE, BRIANNA     |       |        |                                       |
| 08:51 |                                     |       |        | REBOUND (DEF) by BOSGANA, ELENA       |
| 08:44 |                                     |       |        | TURNOVER (BADPASS) by CLARDY, CHLOE   |
| 08:33 | MISSED 3PTR by GORDON, O'MARIAH     |       |        |                                       |
| 08:31 |                                     |       |        | REBOUND (DEF) by BOSGANA, ELENA       |
| 08:23 |                                     | 2-2   | Т      | GOOD! LAYUP by AGARA, NUNU [PNT]      |
| 08:23 |                                     |       |        | ASSIST by BOSGANA, ELENA              |
| 08:08 | TURNOVER (3SEC) by TIMPSON, MAKAYLA |       |        |                                       |
| 07:55 |                                     |       |        | MISSED LAYUP by CLARDY, CHLOE         |
| 07:50 | REBOUND (DEF) by TURNAGE, BRIANNA   |       |        |                                       |
| 07:46 | TURNOVER (BADPASS) by VIEGAS, CARLA |       |        |                                       |
| 07:36 |                                     |       |        | MISSED LAYUP by AGARA, NUNU           |
| 07:36 | BLOCK by TIMPSON, MAKAYLA           |       |        |                                       |
| 07:33 | REBOUND (DEF) by TIMPSON, MAKAYLA   |       |        |                                       |
| 07:28 | MISSED 3PTR by TURNAGE, BRIANNA     |       |        |                                       |
| 07:24 |                                     |       |        | REBOUND (DEF) by BOSGANA, ELENA       |
| 07:09 |                                     |       |        | MISSED JUMPER by CLARDY, CHLOE        |
| 07:07 | REBOUND (DEF) by TURNAGE, BRIANNA   |       |        |                                       |
| 06:54 | GOOD! 3PTR by VIEGAS, CARLA         | 2-5   | V 3    |                                       |
| 06:54 | ASSIST by TURNAGE, BRIANNA          |       |        |                                       |
| 06:38 |                                     | 5-5   | T      | GOOD! 3PTR by BOSGANA, ELENA          |
| 06:38 |                                     |       |        | ASSIST by CLARDY, CHLOE               |
| 06:23 | GOOD! JUMPER by GORDON, O'MARIAH    | 5-7   | V 2    |                                       |
| 06:09 |                                     | 8-7   | H 1    | GOOD! 3PTR by DEMETRE, BROOKE         |
| 06:09 |                                     |       |        | ASSIST by IJIWOYE, SHAY               |
| 05:52 | MISSED 3PTR by TURNAGE, BRIANNA     |       |        |                                       |
| 05:49 |                                     |       |        | REBOUND (DEF) by BOSGANA, ELENA       |
| 05:45 |                                     | 10-7  | H 3    | GOOD! LAYUP by AGARA, NUNU            |
| 05:45 |                                     |       |        | ASSIST by BOSGANA, ELENA              |
| 05:25 | GOOD! JUMPER by GORDON, O'MARIAH    | 10-9  | H 1    |                                       |
| 05:15 |                                     |       |        | TURNOVER (TRAVEL) by AGARA, NUNU      |
| 05:15 |                                     |       |        | SUB OUT: DEMETRE, BROOKE              |
| 05:15 |                                     |       |        | SUB IN: STEVENSON, MARY ASHLEY        |
| 05:15 | SUB OUT: TURNAGE, BRIANNA           |       |        |                                       |
| 05:15 | SUB OUT: GORDON, O'MARIAH           |       |        |                                       |
| 05:15 | SUB IN: VALENZUELA, MARIANA         |       |        |                                       |
| 05:15 | SUB IN: BOWLES, SYDNEY              |       |        |                                       |
| 05:08 | MISSED 3PTR by LATSON, TA'NIYA      |       |        |                                       |
| 05:02 | REBOUND (OFF) by TIMPSON, MAKAYLA   |       |        |                                       |
| 05:01 | MISSED JUMPER by TIMPSON, MAKAYLA   |       |        |                                       |
| 04:57 |                                     |       |        | REBOUND (DEF) by AGARA, NUNL          |
| 04:45 | FOUL (PERSONAL) by VIEGAS, CARLA    |       |        |                                       |
| 04:45 |                                     |       |        |                                       |
| 04:45 |                                     |       |        | SUB OUT: CLARDY, CHLOE                |
| 04:45 |                                     |       |        | SUB IN: HEAL, TESS                    |
| 04:45 |                                     | 11-9  | H 2    | GOOD! FT by BOSGANA, ELENA            |
| 04:45 |                                     | 12-9  | H 3    | GOOD! FT by BOSGANA, ELENA            |
| 04:28 | MISSED LAYUP by BOWLES, SYDNEY      |       |        | •                                     |
| 04:24 | , , , , ,                           |       |        | REBOUND (DEF) by BOSGANA, ELENA       |
| 04:21 |                                     | 14-9  | H 5    | GOOD! LAYUP by IJIWOYE, SHAY [FB/PNT] |
| 04:21 |                                     | 2.0   |        | ASSIST by BOSGANA, ELENA              |
|       | MISSED JUMPER by TIMPSON, MAKAYLA   |       |        |                                       |