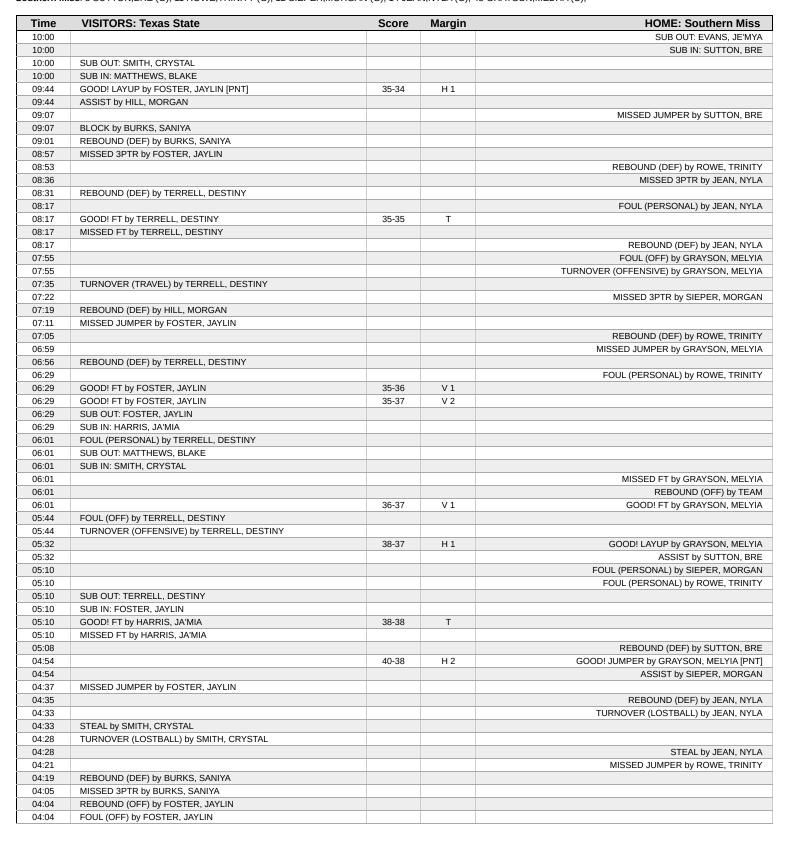

# Official Play-By-Play Texas State vs Southern Miss Third Quarter January 30, 2025 at Reed Green Coliseum - Hattiesburg, Miss.

Texas State: 2 BURKS, SANIYA (G); 8 HARRIS, JA'MIA (G); 10 TERRELL, DESTINY (G); 11 FOSTER, JAYLIN (F); 12 MATTHEWS, BLAKE (G); Southern Miss: 5 SUTTON, BRE (G); 11 ROWE, TRINITY (G); 12 SIEPER, MORGAN (G); 14 JEAN, NYLA (G); 45 GRAYSON, MELYIA (C);

| Time  | VISITORS: Texas State                 | Score | Margin | HOME: Southern Miss                  |
|-------|---------------------------------------|-------|--------|--------------------------------------|
| 10:00 |                                       |       |        | SUB OUT: COOPER, MICAH               |
| 10:00 |                                       |       |        | SUB OUT: EVANS, JE'MYA               |
| 10:00 |                                       |       |        | SUB IN: SUTTON, BRE                  |
| 10:00 |                                       |       |        | SUB IN: GRAYSON, MELYIA              |
| 10:00 | SUB OUT: SMITH, CRYSTAL               |       |        |                                      |
| 10:00 | SUB OUT: DICKSON, SIERRA              |       |        |                                      |
| 10:00 | SUB OUT: LEFF, NICOLE                 |       |        |                                      |
| 10:00 | SUB IN: BURKS, SANIYA                 |       |        |                                      |
| 10:00 | SUB IN: FOSTER, JAYLIN                |       |        |                                      |
| 10:00 | SUB IN: MATTHEWS, BLAKE               |       |        |                                      |
| 09:42 | MISSED LAYUP by BURKS, SANIYA         |       |        |                                      |
| 09:39 | REBOUND (OFF) by MATTHEWS, BLAKE      |       |        |                                      |
| 09:33 |                                       |       |        | FOUL (PERSONAL) by SUTTON, BRE       |
| 09:33 | GOOD! FT by BURKS, SANIYA             | 25-20 | H 5    |                                      |
| 09:33 | GOOD! FT by BURKS, SANIYA             | 25-21 | H 4    |                                      |
| 09:18 | FOUL (PERSONAL) by HARRIS, JA'MIA     |       |        |                                      |
| 09:18 | , , ,                                 |       |        | MISSED FT by SUTTON, BRE             |
| 09:18 |                                       |       |        | REBOUND (OFF) by TEAM                |
| 09:18 |                                       |       |        | MISSED FT by SUTTON, BRE             |
| 09:16 | REBOUND (DEF) by HARRIS, JA'MIA       |       |        | IMICCED 1 1 by CO 1 TOTA, BILE       |
| 08:58 | MISSED 3PTR by MATTHEWS, BLAKE        |       |        |                                      |
| 08:52 | REBOUND (OFF) by TERRELL, DESTINY     |       |        |                                      |
| 08:52 |                                       | 25-23 | H 2    |                                      |
| 08:33 | GOOD! JUMPER by TERRELL, DESTINY      | 25-23 | П2     | TUDNOVED (TDAVEL) by CDAVCON MELVIA  |
|       |                                       |       |        | TURNOVER (TRAVEL) by GRAYSON, MELYIA |
| 08:33 |                                       |       |        | SUB OUT: SIEPER, MORGAN              |
| 08:33 | OUR OUT MATTUENO BLAVE                |       |        | SUB IN: COOPER, MICAH                |
| 08:33 | SUB OUT: MATTHEWS, BLAKE              |       |        |                                      |
| 08:33 | SUB IN: SMITH, CRYSTAL                |       |        |                                      |
| 08:15 | GOOD! 3PTR by BURKS, SANIYA           | 25-26 | V 1    |                                      |
| 08:15 | ASSIST by SMITH, CRYSTAL              |       |        |                                      |
| 07:48 |                                       |       |        | MISSED JUMPER by COOPER, MICAH       |
| 07:48 |                                       |       |        | REBOUND (OFF) by TEAM                |
| 07:43 |                                       |       |        | TURNOVER (3SEC) by GRAYSON, MELYIA   |
| 07:30 |                                       |       |        | FOUL (PERSONAL) by SUTTON, BRE       |
| 07:30 |                                       |       |        | SUB OUT: SUTTON, BRE                 |
| 07:30 |                                       |       |        | SUB IN: MANLEY, MIKAYLAH             |
| 07:26 | TURNOVER (TRAVEL) by TERRELL, DESTINY |       |        |                                      |
| 07:25 |                                       |       |        | TURNOVER (5SEC) by TEAM              |
| 07:21 | MISSED JUMPER by BURKS, SANIYA        |       |        |                                      |
| 07:19 |                                       |       |        | REBOUND (DEF) by GRAYSON, MELYIA     |
| 07:07 |                                       |       |        | MISSED JUMPER by JEAN, NYLA          |
| 07:06 |                                       |       |        | REBOUND (OFF) by GRAYSON, MELYIA     |
| 07:06 | FOUL (PERSONAL) by TERRELL, DESTINY   |       |        |                                      |
| 07:06 |                                       |       |        | MISSED FT by GRAYSON, MELYIA         |
| 07:06 |                                       |       |        | REBOUND (OFF) by TEAM                |
| 07:06 |                                       | 26-26 | Т      | GOOD! FT by GRAYSON, MELYIA          |
| 06:41 | TURNOVER (LOSTBALL) by HARRIS, JA'MIA |       |        | •                                    |
| 06:16 |                                       | 29-26 | H 3    | GOOD! 3PTR by ROWE, TRINITY          |
| 06:16 |                                       |       |        | ASSIST by GRAYSON, MELYIA            |
| 06:04 | MISSED 3PTR by HARRIS, JA'MIA         |       |        |                                      |
| 06:00 |                                       |       |        | REBOUND (DEF) by COOPER, MICAH       |
| 05:55 |                                       |       |        | MISSED 3PTR by ROWE, TRINITY         |
| 05:53 | REBOUND (DEF) by TEAM                 |       |        | SOLD OF THE BY NOWL, THINKIT         |
| 05:35 | MISSED LAYUP by TERRELL, DESTINY      |       |        |                                      |
| 05:33 | MIGGED ENTOT BY TERRICLE, DESTINI     |       |        | REBOUND (DEF) by JEAN, NYLA          |
| 05:30 |                                       | 31-26 | H 5    | GOOD! LAYUP by MANLEY, MIKAYLAH [FB] |
|       |                                       | 31-20 | по     |                                      |
| 05:30 |                                       |       |        | ASSIST by JEAN, NYLA                 |
| 05:28 | TIMEOUT 200FO                         |       |        |                                      |
| 05:28 | TIMEOUT 30SEC                         |       |        | OUD OUT COOPED ::::::                |
| 05:28 |                                       |       |        | SUB OUT: COOPER, MICAH               |
| 05:28 |                                       |       |        | SUB IN: SIEPER, MORGAN               |