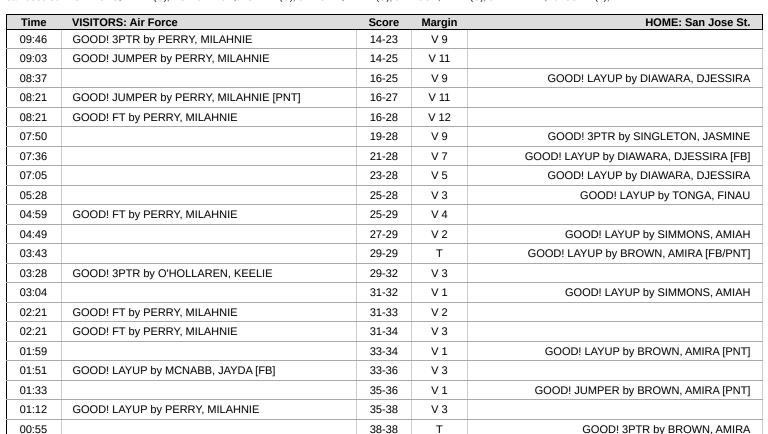

| Time  | VISITORS: Air Force                    | Score | Margin | HOME: San Jose St.                          |
|-------|----------------------------------------|-------|--------|---------------------------------------------|
| 09:37 |                                        |       |        | FOUL (PERSONAL) by WAUGH, RYLEI             |
| 09:37 | GOOD! FT by CORTEZ, ALEXIS             | 0-1   | V 1    |                                             |
| 09:37 | GOOD! FT by CORTEZ, ALEXIS             | 0-2   | V 2    |                                             |
| 09:15 |                                        | 2-2   | T      | GOOD! JUMPER by DIAWARA, DJESSIRA [PNT]     |
| 09:15 |                                        |       |        | ASSIST by BROWN, AMIRA                      |
| 08:55 | MISSED LAYUP by PERRY, MILAHNIE        |       |        |                                             |
| 08:52 |                                        |       |        | REBOUND (DEF) by DIAWARA, DJESSIRA          |
| 08:33 |                                        |       |        | MISSED LAYUP by SIMMONS, AMIAH              |
| 08:31 | REBOUND (DEF) by MCNABB, JAYDA         |       |        |                                             |
| 08:18 | GOOD! LAYUP by PERRY, MILAHNIE         | 2-4   | V 2    |                                             |
| 07:44 |                                        |       |        | MISSED LAYUP by WAUGH, RYLEI                |
| 07:42 |                                        |       |        | REBOUND (OFF) by TEAM                       |
| 07:37 |                                        |       |        | TURNOVER (BADPASS) by BROWN, AMIRA          |
| 07:20 | GOOD! JUMPER by PERRY, MILAHNIE        | 2-6   | V 4    |                                             |
| 07:07 |                                        |       |        | TURNOVER (LOSTBALL) by SIMMONS, AMIAH       |
| 07:07 | STEAL by HUNTIMER, JO                  |       |        |                                             |
| 07:01 | MISSED 3PTR by PERRY, MILAHNIE         |       |        |                                             |
| 06:57 |                                        |       |        | REBOUND (DEF) by SIMMONS, AMIAH             |
| 06:53 |                                        |       |        | TURNOVER (BADPASS) by WAUGH, RYLEI          |
| 06:53 | STEAL by MCNABB, JAYDA                 |       |        |                                             |
| 06:51 | TURNOVER (LOSTBALL) by MCNABB, JAYDA   |       |        |                                             |
| 06:51 |                                        |       |        | SUB OUT: SIMMONS, AMIAH                     |
| 06:51 |                                        |       |        | SUB OUT: DIAWARA, DJESSIRA                  |
| 06:51 |                                        |       |        | SUB IN: SUMMERS, SYDNI                      |
| 06:51 |                                        |       |        | SUB IN: TONGA, FINAU                        |
| 06:42 |                                        |       |        | TURNOVER (BADPASS) by WAUGH, RYLEI          |
| 06:42 | STEAL by MCNABB, JAYDA                 |       |        |                                             |
| 06:34 | MISSED 3PTR by HUNTIMER, JO            |       |        |                                             |
| 06:30 |                                        |       |        | REBOUND (DEF) by WAUGH, RYLEI               |
| 06:11 | FOUL (PERSONAL) by MCNABB, JAYDA       |       |        |                                             |
| 06:11 |                                        | 3-6   | V 3    | GOOD! FT by WAUGH, RYLEI                    |
| 06:11 |                                        | 4-6   | V 2    | GOOD! FT by WAUGH, RYLEI                    |
| 06:01 | TURNOVER (TRAVEL) by SMITH, MADISON    |       |        |                                             |
| 06:01 | SUB OUT: HUNTIMER, JO                  |       |        |                                             |
| 06:01 | SUB IN: O'HOLLAREN, KEELIE             |       |        |                                             |
| 05:54 |                                        |       |        | TURNOVER (LOSTBALL) by TONGA, FINAU         |
| 05:54 | STEAL by MCNABB, JAYDA                 |       |        |                                             |
| 05:54 | GOOD! LAYUP by SMITH, MADISON [FB/PNT] | 4-8   | V 4    |                                             |
| 05:54 |                                        |       |        | MISSED 3PTR by WAUGH, RYLEI                 |
| 05:54 |                                        |       |        | REBOUND (OFF) by SINGLETON, JASMINE         |
| 05:54 |                                        | 7-8   | V 1    | GOOD! 3PTR by SUMMERS, SYDNI                |
| 05:54 |                                        |       |        | ASSIST by BROWN, AMIRA                      |
| 04:55 | MISSED 3PTR by O'HOLLAREN, KEELIE      |       |        |                                             |
| 04:51 | REBOUND (OFF) by MCNABB, JAYDA         |       |        |                                             |
| 04:49 | MISSED 3PTR by SMITH, MADISON          |       |        |                                             |
| 04:46 |                                        |       |        | REBOUND (DEF) by WAUGH, RYLEI               |
| 04:35 |                                        |       |        | TURNOVER (LOSTBALL) by WAUGH, RYLEI         |
| 04:35 | STEAL by PERRY, MILAHNIE               |       |        |                                             |
| 04:32 | TURNOVER (LOSTBALL) by PERRY, MILAHNIE |       |        |                                             |
| 04:32 |                                        |       |        | STEAL by BROWN, AMIRA                       |
| 04:27 |                                        |       |        | MISSED LAYUP by WAUGH, RYLEI                |
| 04:25 | REBOUND (DEF) by PERRY, MILAHNIE       |       |        |                                             |
| 04:22 | GOOD! LAYUP by PERRY, MILAHNIE [FB]    | 7-10  | V 3    |                                             |
| 04:05 |                                        | 7 10  |        | TURNOVER (BADPASS) by SINGLETON, JASMINE    |
| 04:05 |                                        |       |        | TOTALOVER (BIBLIAGO) BY GINGLETON, DAGINING |
| 04:05 |                                        |       |        | SUB OUT: WAUGH, RYLEI                       |
| 04:05 |                                        |       |        | SUB OUT: TONGA, FINAU                       |
|       |                                        |       |        | ·                                           |
| 04:05 |                                        |       |        | SUB IN: SIMMONS, AMIAH                      |
| 04:05 | CUR OUT MONARR JAVIDA                  |       |        | SUB IN: DIAWARA, DJESSIRA                   |
| 04:05 | SUB OUT: MCNABB, JAYDA                 |       |        |                                             |