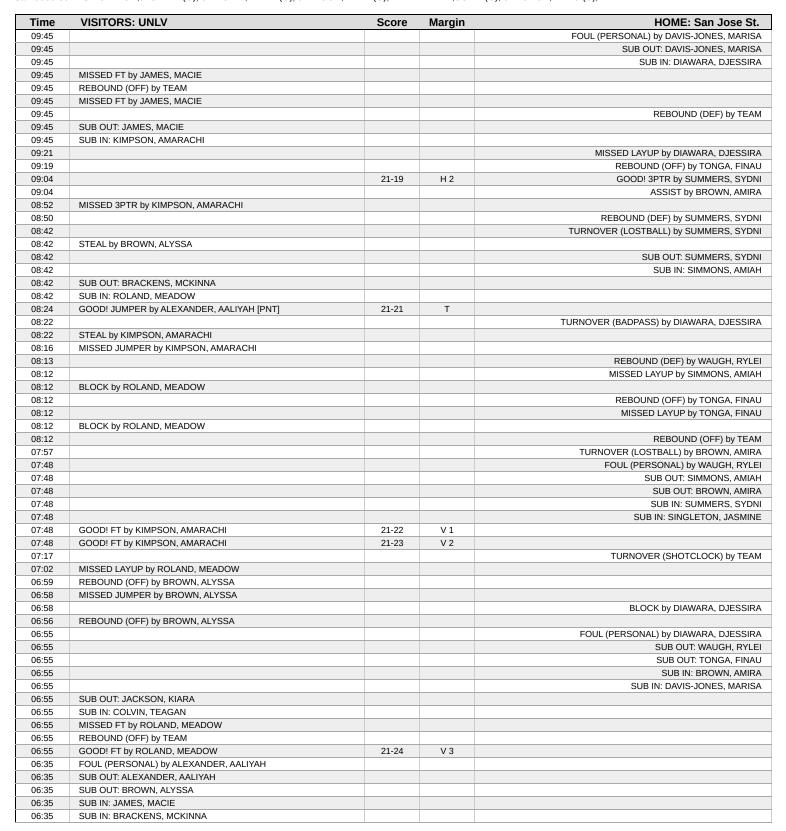

# Official Play-By-Play UNLV vs San Jose St. First Quarter January 01, 2025 at Provident Credit Union Event Center - San Jose

### Period 1 Starters:

| Time  | VISITORS: UNLV                              | Score | Margin | HOME: San Jose St.                      |
|-------|---------------------------------------------|-------|--------|-----------------------------------------|
| 09:41 | MISSED 3PTR by BROWN, ALYSSA                |       |        |                                         |
| 09:38 |                                             |       |        | REBOUND (DEF) by TONGA, FINAU           |
| 09:27 |                                             |       |        | FOUL (OFF) by KELEMENI, SOFIA           |
| 09:27 |                                             |       |        | TURNOVER (OFFENSIVE) by KELEMENI, SOFIA |
| 09:12 | MISSED JUMPER by BRACKENS, MCKINNA          |       |        |                                         |
| 09:10 |                                             |       |        | REBOUND (DEF) by BROWN, AMIRA           |
| 08:50 |                                             |       |        | MISSED JUMPER by SINGLETON, JASMINE     |
| 08:48 | REBOUND (DEF) by ALEXANDER, AALIYAH         |       |        |                                         |
| 08:38 | GOOD! JUMPER by KIMPSON, AMARACHI [PNT]     | 0-2   | V 2    |                                         |
| 08:11 |                                             |       |        | TURNOVER (TRAVEL) by TONGA, FINAU       |
| 08:11 |                                             |       |        | SUB OUT: TONGA, FINAU                   |
| 08:11 |                                             |       |        | SUB IN: DIAWARA, DJESSIRA               |
| 07:59 | MISSED LAYUP by BRACKENS, MCKINNA           |       |        |                                         |
| 07:57 | · ·                                         |       |        | REBOUND (DEF) by DIAWARA, DJESSIRA      |
| 07:48 |                                             |       |        | MISSED LAYUP by WAUGH, RYLEI            |
| 07:46 | REBOUND (DEF) by BROWN, ALYSSA              |       |        |                                         |
| 07:27 | MISSED 3PTR by JACKSON, KIARA               |       |        |                                         |
| 07:25 | inicolo di ini by orienteen, na a a         |       |        | REBOUND (DEF) by KELEMENI, SOFIA        |
| 07:12 |                                             | 3-2   | H1     | GOOD! 3PTR by BROWN, AMIRA              |
| 07:12 |                                             | 3-2   | 11.1   | ASSIST by WAUGH, RYLEI                  |
| 06:56 | MISSED 2DTD by ALEYANDED AALIVAL            |       |        | ASSIST by WAOGH, RTLEI                  |
| 06:53 | MISSED 3PTR by ALEXANDER, AALIYAH           |       |        | DEDOUBLE (DEE) by MELLEMENT COEIA       |
|       |                                             | F 2   | 11.2   | REBOUND (DEF) by KELEMENI, SOFIA        |
| 06:38 |                                             | 5-2   | H 3    | GOOD! JUMPER by KELEMENI, SOFIA         |
| 06:38 |                                             |       |        | ASSIST by DIAWARA, DJESSIRA             |
| 06:36 |                                             |       |        | SUB OUT: SINGLETON, JASMINE             |
| 06:36 |                                             |       |        | SUB OUT: KELEMENI, SOFIA                |
| 06:36 |                                             |       |        | SUB IN: SUMMERS, SYDNI                  |
| 06:36 |                                             |       |        | SUB IN: TONGA, FINAU                    |
| 06:36 | SUB OUT: ALEXANDER, AALIYAH                 |       |        |                                         |
| 06:36 | SUB OUT: BROWN, ALYSSA                      |       |        |                                         |
| 06:36 | SUB IN: JAMES, MACIE                        |       |        |                                         |
| 06:36 | SUB IN: ROLAND, MEADOW                      |       |        |                                         |
| 06:18 | MISSED JUMPER by KIMPSON, AMARACHI          |       |        |                                         |
| 06:16 |                                             |       |        | REBOUND (DEF) by DIAWARA, DJESSIRA      |
| 06:03 |                                             |       |        | MISSED JUMPER by WAUGH, RYLEI           |
| 06:01 | REBOUND (DEF) by KIMPSON, AMARACHI          |       |        |                                         |
| 05:46 |                                             |       |        | FOUL (PERSONAL) by TONGA, FINAU         |
| 05:36 | GOOD! JUMPER by JACKSON, KIARA [PNT]        | 5-4   | H 1    |                                         |
| 05:19 | FOUL (PERSONAL) by JACKSON, KIARA           |       |        |                                         |
| 05:19 |                                             |       |        | SUB OUT: BROWN, AMIRA                   |
| 05:19 |                                             |       |        | SUB IN: SINGLETON, JASMINE              |
| 05:19 |                                             | 6-4   | H 2    | GOOD! FT by WAUGH, RYLEI                |
| 05:19 |                                             | 7-4   | H 3    | GOOD! FT by WAUGH, RYLEI                |
| 05:19 |                                             |       |        | SUB OUT: WAUGH, RYLEI                   |
| 05:19 |                                             |       |        | SUB IN: SIMMONS, AMIAH                  |
| 05:11 | MISSED JUMPER by JACKSON, KIARA             |       |        |                                         |
| 05:09 | mice 2 de mi 21 v by or terroerry run u u t |       |        | REBOUND (DEF) by SUMMERS, SYDNI         |
| 05:05 |                                             |       |        | TURNOVER (TRAVEL) by DIAWARA, DJESSIRA  |
| 05:05 | SUB OUT: BRACKENS, MCKINNA                  |       |        | TORROVER (TRAVEL) BY DIAWARA, DSESSIRA  |
| 05:05 | SUB IN: BROWN, ALYSSA                       |       |        |                                         |
|       |                                             |       |        |                                         |
| 04:52 | MISSED LAYUP by JAMES, MACIE                |       |        | DI COM EN DIAMADA DIFCCIDA              |
| 04:52 | DEDOLIND (OFF) by TEAM                      |       |        | BLOCK by DIAWARA, DJESSIRA              |
| 04:50 | REBOUND (OFF) by TEAM                       |       |        |                                         |
| 04:50 | AMOOFE OPER LAWARDON COMPANY                |       |        |                                         |
| 04:44 | MISSED 3PTR by KIMPSON, AMARACHI            |       |        |                                         |
| 04:42 |                                             |       |        | REBOUND (DEF) by DIAWARA, DJESSIRA      |
| 04:33 |                                             | 9-4   | H 5    | GOOD! JUMPER by DIAWARA, DJESSIRA       |
| 04:33 |                                             |       |        | ASSIST by SUMMERS, SYDNI                |
| 04:23 |                                             |       |        | FOUL (PERSONAL) by SUMMERS, SYDNI       |
| 04:23 | GOOD! FT by KIMPSON, AMARACHI               | 9-5   | H 4    |                                         |
| 04:23 | GOOD! FT by KIMPSON, AMARACHI               | 9-6   | H 3    |                                         |

| Time  | VISITORS: UNLV                          | Score | Margin | HOME: San Jose St.                       |
|-------|-----------------------------------------|-------|--------|------------------------------------------|
| 04:10 |                                         |       |        | TURNOVER (BADPASS) by TONGA, FINAU       |
| 04:10 | SUB OUT: JACKSON, KIARA                 |       |        |                                          |
| 04:10 | SUB OUT: ROLAND, MEADOW                 |       |        |                                          |
| 04:10 | SUB IN: BRACKENS, MCKINNA               |       |        |                                          |
| 04:10 | SUB IN: ALEXANDER, AALIYAH              |       |        |                                          |
| 03:54 | MISSED JUMPER by BROWN, ALYSSA          |       |        |                                          |
| 03:52 |                                         |       |        | REBOUND (DEF) by SUMMERS, SYDNI          |
| 03:48 |                                         | 11-6  | H 5    | GOOD! LAYUP by SIMMONS, AMIAH [FB]       |
| 03:48 |                                         |       |        | ASSIST by SUMMERS, SYDNI                 |
| 03:33 | GOOD! 3PTR by BROWN, ALYSSA             | 11-9  | H 2    |                                          |
| 03:33 | ASSIST by KIMPSON, AMARACHI             |       |        |                                          |
| 03:08 |                                         |       |        | MISSED JUMPER by SIMMONS, AMIAH          |
| 03:06 | REBOUND (DEF) by BROWN, ALYSSA          |       |        |                                          |
| 03:00 | TURNOVER (BADPASS) by KIMPSON, AMARACHI |       |        |                                          |
| 03:00 |                                         |       |        | SUB OUT: SUMMERS, SYDNI                  |
| 03:00 |                                         |       |        | SUB OUT: TONGA, FINAU                    |
| 03:00 |                                         |       |        | SUB IN: BROWN, AMIRA                     |
| 03:00 |                                         |       |        | SUB IN: DAVIS-JONES, MARISA              |
| 03:00 | SUB OUT: JAMES, MACIE                   |       |        |                                          |
| 03:00 | SUB IN: JACKSON, KIARA                  |       |        |                                          |
| 02:45 |                                         | 13-9  | H 4    | GOOD! LAYUP by DIAWARA, DJESSIRA         |
| 02:45 |                                         |       |        | ASSIST by DAVIS-JONES, MARISA            |
| 02:37 | GOOD! LAYUP by KIMPSON, AMARACHI [FB]   | 13-11 | H 2    | •                                        |
| 02:35 |                                         |       |        | TIMEOUT 30SEC                            |
| 02:27 |                                         |       |        | TURNOVER (BADPASS) by SINGLETON, JASMINE |
| 02:27 | STEAL by BROWN, ALYSSA                  |       |        |                                          |
| 02:22 | GOOD! LAYUP by KIMPSON, AMARACHI [FB]   | 13-13 | Т      |                                          |
| 02:22 | ASSIST by BROWN, ALYSSA                 |       |        |                                          |
| 01:54 |                                         | 16-13 | Н3     | GOOD! 3PTR by BROWN, AMIRA               |
| 01:54 |                                         |       |        | ASSIST by DIAWARA, DJESSIRA              |
| 01:37 | MISSED JUMPER by BROWN, ALYSSA          |       |        |                                          |
| 01:34 | , , , ,                                 |       |        | REBOUND (DEF) by SIMMONS, AMIAH          |
| 01:22 |                                         |       |        | MISSED 3PTR by SINGLETON, JASMINE        |
| 01:20 | REBOUND (DEF) by ALEXANDER, AALIYAH     |       |        |                                          |
| 01:14 | GOOD! 3PTR by ALEXANDER, AALIYAH        | 16-16 | Т      |                                          |
| 01:14 | ASSIST by JACKSON, KIARA                |       |        |                                          |
| 00:45 |                                         | 18-16 | H 2    | GOOD! LAYUP by BROWN, AMIRA              |
| 00:33 | GOOD! 3PTR by JACKSON, KIARA            | 18-19 | V 1    |                                          |
| 00:16 |                                         |       |        | TURNOVER (DRIBBLING) by BROWN, AMIRA     |
| 00:16 |                                         |       |        | SUB OUT: SIMMONS, AMIAH                  |
| 00:16 |                                         |       |        | SUB OUT: SINGLETON, JASMINE              |
| 00:16 |                                         |       |        | SUB OUT: DIAWARA, DJESSIRA               |
| 00:16 |                                         |       |        | SUB IN: SUMMERS, SYDNI                   |
| 00:16 |                                         |       |        | SUB IN: WAUGH, RYLEI                     |
| 00:16 |                                         |       |        | SUB IN: TONGA, FINAU                     |
| 00:16 | SUB IN: JAMES, MACIE                    |       |        | SOB III. TONGA, FINAU                    |
| 00:16 | SUB OUT: KIMPSON, AMARACHI              |       |        |                                          |
| 00:03 | MISSED JUMPER by JACKSON, KIARA         |       |        |                                          |
| 00:00 | WIIGGED JOINT EIN BY JACKGOIN, KIAKA    |       |        | DEBOLIND (DEE) by CLIMMEDS CVDNI         |
| 00.00 |                                         |       |        | REBOUND (DEF) by SUMMERS, SYDNI          |