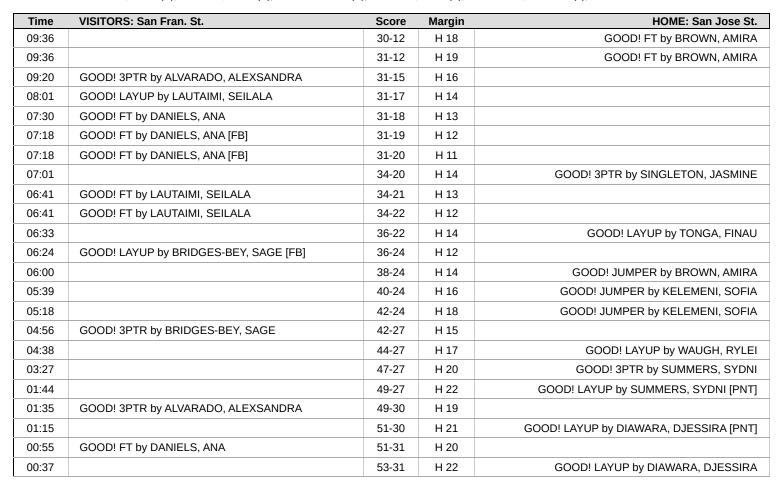

# Official Play-By-Play San Fran. St. vs San Jose St. First Quarter November 12, 2024 at Provident Credit Union Event Center - San Jose

#### Period 1 Starters:

San Fran. St.: 2 ALVARADO,ALEXSANDRA (G); 12 DANIELS,ANA (G); 32 LAUTAIMI,SEILALA (G); 21 ASIASI,NYANA (F); 24 BRIDGES-BEY,SAGE (G); San Jose St.: 1 SIMMONS,AMIAH (G); 8 BROWN,AMIRA (G); 9 WAUGH,RYLEI (G); 31 TONGA,FINAU (C); 32 DIAWARA,DJESSIRA (F);