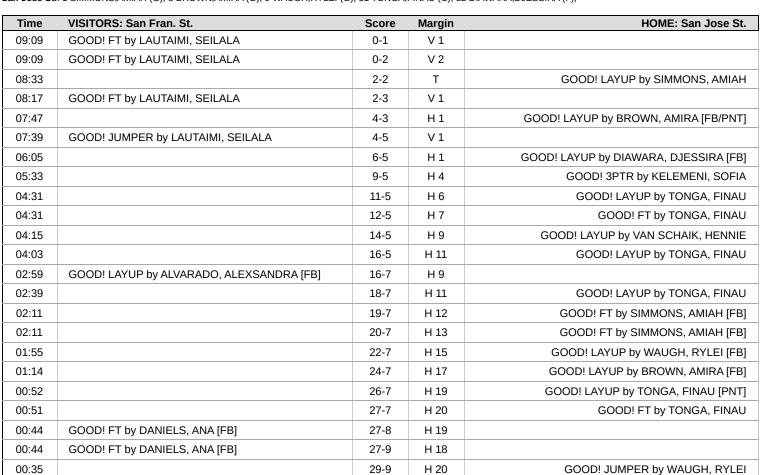

# Official Play-By-Play San Fran. St. vs San Jose St. First Quarter November 12, 2024 at Provident Credit Union Event Center - San Jose

#### Period 1 Starters:

San Fran. St.: 2 ALVARADO,ALEXSANDRA (G); 12 DANIELS,ANA (G); 32 LAUTAIMI,SEILALA (G); 21 ASIASI,NYANA (F); 24 BRIDGES-BEY,SAGE (G); San Jose St.: 1 SIMMONS,AMIAH (G); 8 BROWN,AMIRA (G); 9 WAUGH,RYLEI (G); 31 TONGA,FINAU (C); 32 DIAWARA,DJESSIRA (F);