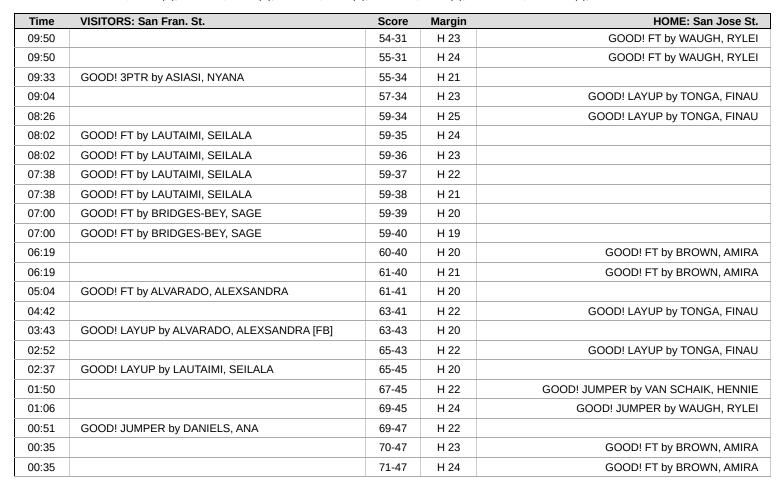

# Official Play-By-Play San Fran. St. vs San Jose St. First Quarter November 12, 2024 at Provident Credit Union Event Center - San Jose

#### Period 1 Starters:

San Fran. St.: 2 ALVARADO,ALEXSANDRA (G); 12 DANIELS,ANA (G); 32 LAUTAIMI,SEILALA (G); 21 ASIASI,NYANA (F); 24 BRIDGES-BEY,SAGE (G); San Jose St.: 1 SIMMONS,AMIAH (G); 8 BROWN,AMIRA (G); 9 WAUGH,RYLEI (G); 31 TONGA,FINAU (C); 32 DIAWARA,DJESSIRA (F);