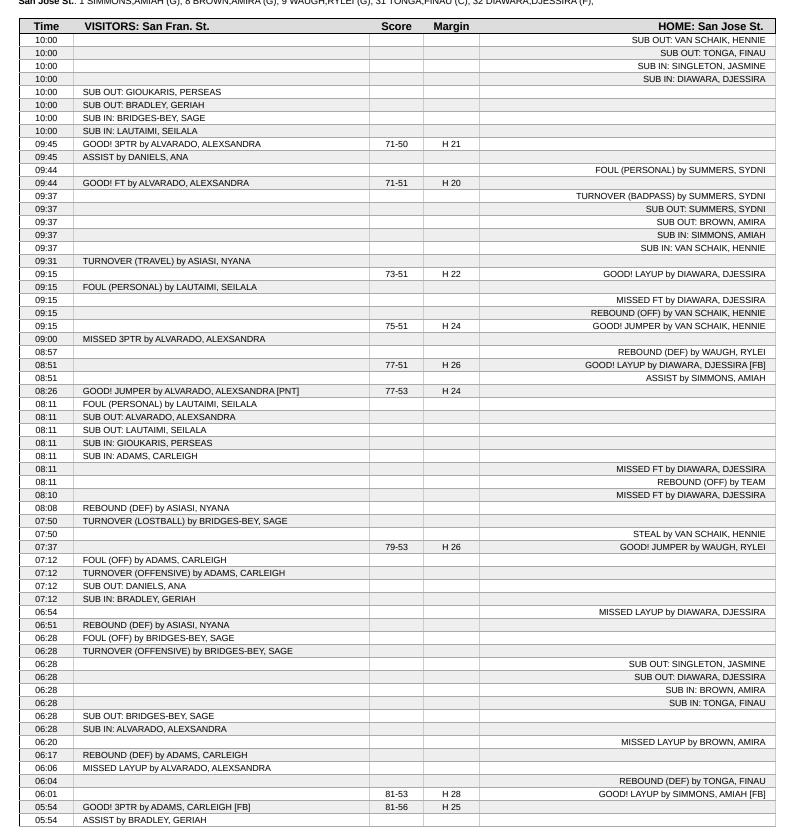

# Official Play-By-Play San Fran. St. vs San Jose St. First Quarter November 12, 2024 at Provident Credit Union Event Center - San Jose

#### Period 1 Starters:

San Fran. St.: 2 ALVARADO,ALEXSANDRA (G); 12 DANIELS,ANA (G); 32 LAUTAIMI,SEILALA (G); 21 ASIASI,NYANA (F); 24 BRIDGES-BEY,SAGE (G); San Jose St.: 1 SIMMONS,AMIAH (G); 8 BROWN,AMIRA (G); 9 WAUGH,RYLEI (G); 31 TONGA,FINAU (C); 32 DIAWARA,DJESSIRA (F);