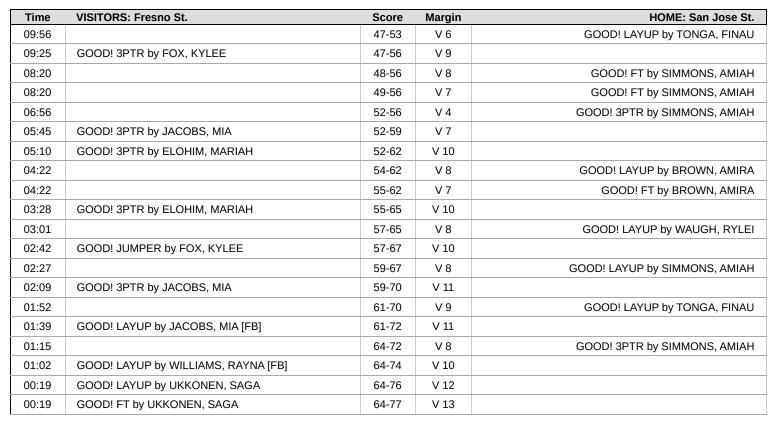

# Official Play-By-Play Fresno St. vs San Jose St. Second Quarter January 08, 2025 at Provident Credit Union Event Center - San Jose

### Period 2 Starters:

Fresno St.: 2 ELOHIM,MARIAH (G); 7 UKKONEN,SAGA (G); 13 KONSTANTINIDOU,MARIA (F); 23 JACOBS,MIA (F); 30 FOX,KYLEE (F); San Jose St.: 1 SIMMONS,AMIAH (G); 2 SINGLETON,JASMINE (G); 8 BROWN,AMIRA (G); 9 WAUGH,RYLEI (G); 32 DIAWARA,DJESSIRA (F);