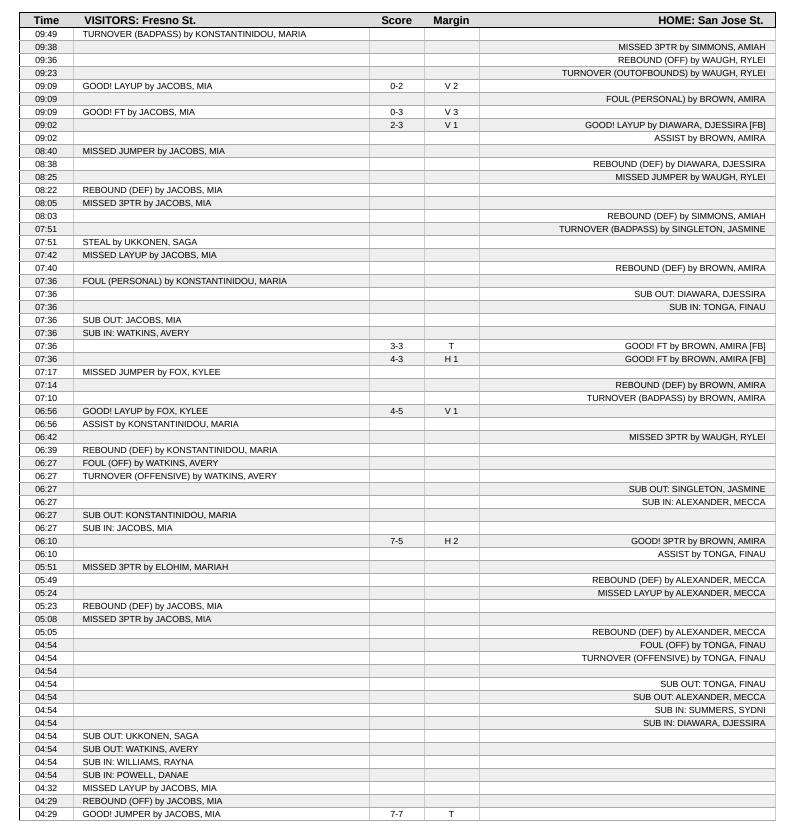

# Official Play-By-Play Fresno St. vs San Jose St. Second Quarter January 08, 2025 at Provident Credit Union Event Center - San Jose

### Period 2 Starters:

Fresno St.: 2 ELOHIM,MARIAH (G); 7 UKKONEN,SAGA (G); 13 KONSTANTINIDOU,MARIA (F); 23 JACOBS,MIA (F); 30 FOX,KYLEE (F); San Jose St.: 1 SIMMONS,AMIAH (G); 2 SINGLETON,JASMINE (G); 8 BROWN,AMIRA (G); 9 WAUGH,RYLEI (G); 32 DIAWARA,DJESSIRA (F);