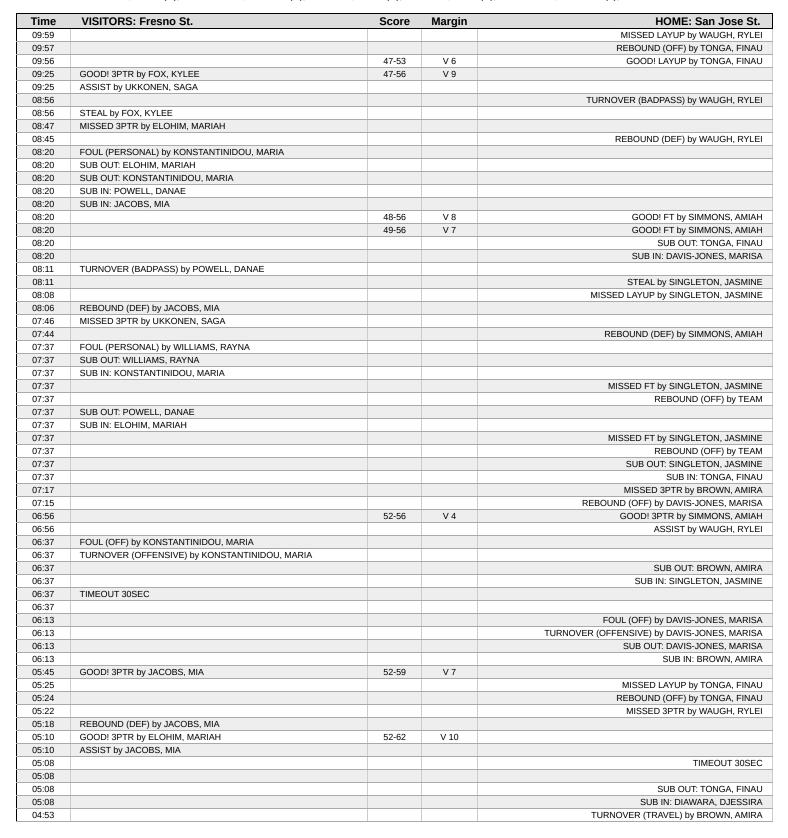

# Official Play-By-Play Fresno St. vs San Jose St. Second Quarter January 08, 2025 at Provident Credit Union Event Center - San Jose

### Period 2 Starters:

Fresno St.: 2 ELOHIM,MARIAH (G); 7 UKKONEN,SAGA (G); 13 KONSTANTINIDOU,MARIA (F); 23 JACOBS,MIA (F); 30 FOX,KYLEE (F); San Jose St.: 1 SIMMONS,AMIAH (G); 2 SINGLETON,JASMINE (G); 8 BROWN,AMIRA (G); 9 WAUGH,RYLEI (G); 32 DIAWARA,DJESSIRA (F);