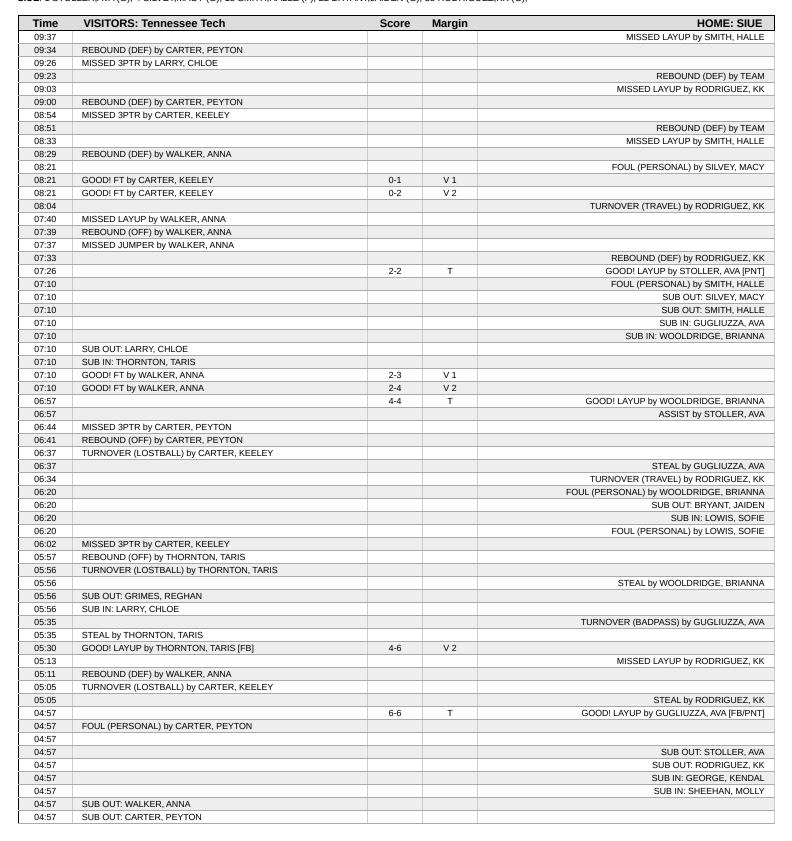

## Official Play-By-Play Tennessee Tech vs SIUE First Quarter

#### January 11, 2025 at First Community Arena - Edwardsville, III.

| Time  | VISITORS: Tennessee Tech              | Score | Margin | HOME: SIUE                             |
|-------|---------------------------------------|-------|--------|----------------------------------------|
| 04:57 | SUB IN: PFEIFFER, AMELIA              |       |        |                                        |
| 04:57 | SUB IN: GRIMES, REGHAN                |       |        |                                        |
| 04:57 |                                       |       |        | MISSED FT by GUGLIUZZA, AVA            |
| 04:55 | REBOUND (DEF) by CARTER, KEELEY       |       |        |                                        |
| 04:34 | MISSED JUMPER by GRIMES, REGHAN       |       |        |                                        |
| 04:31 |                                       |       |        | REBOUND (DEF) by TEAM                  |
| 04:15 |                                       |       |        | MISSED 3PTR by SHEEHAN, MOLLY          |
| 04:12 |                                       |       |        | REBOUND (OFF) by GEORGE, KENDAL        |
| 04:00 |                                       | 8-6   | H 2    | GOOD! LAYUP by WOOLDRIDGE, BRIANNA     |
| 04:00 |                                       |       |        | ASSIST by LOWIS, SOFIE                 |
| 03:35 |                                       |       |        | FOUL (PERSONAL) by WOOLDRIDGE, BRIANNA |
| 03:35 |                                       |       |        | SUB OUT: GUGLIUZZA, AVA                |
| 03:35 |                                       |       |        | SUB OUT: WOOLDRIDGE, BRIANNA           |
| 03:35 |                                       |       |        | SUB IN: SILVEY, MACY                   |
| 03:35 |                                       |       |        | SUB IN: SMITH, HALLE                   |
| 03:35 | GOOD! FT by LARRY, CHLOE              | 8-7   | H1     |                                        |
| 03:35 | MISSED FT by LARRY, CHLOE             |       |        |                                        |
| 03:33 |                                       |       |        | REBOUND (DEF) by GEORGE, KENDAL        |
| 03:22 |                                       |       |        | MISSED 3PTR by LOWIS, SOFIE            |
| 03:16 | REBOUND (DEF) by LARRY, CHLOE         |       |        |                                        |
| 03:06 |                                       |       |        | FOUL (PERSONAL) by SMITH, HALLE        |
| 03:06 |                                       |       |        | SUB OUT: GEORGE, KENDAL                |
| 03:06 |                                       |       |        | SUB OUT: SHEEHAN, MOLLY                |
| 03:06 |                                       |       |        | SUB OUT: SMITH, HALLE                  |
| 03:06 |                                       |       |        | SUB IN: CONBOY, RORY                   |
| 03:06 |                                       |       |        | SUB IN: BRYANT, JAIDEN                 |
| 03:06 |                                       |       |        | SUB IN: RODRIGUEZ, KK                  |
| 03:06 | SUB OUT: CARTER, KEELEY               |       |        |                                        |
| 03:06 | SUB IN: CARTER, PEYTON                |       |        |                                        |
| 03:06 | MISSED FT by THORNTON, TARIS          |       |        |                                        |
| 03:06 | REBOUND (OFF) by TEAM                 |       |        |                                        |
| 03:06 | GOOD! FT by THORNTON, TARIS           | 8-8   | Т      |                                        |
| 02:45 | FOUL (PERSONAL) by THORNTON, TARIS    |       |        |                                        |
| 02:45 |                                       | 9-8   | H 1    | GOOD! FT by CONBOY, RORY               |
| 02:45 |                                       | 10-8  | H 2    | GOOD! FT by CONBOY, RORY               |
| 02:27 | MISSED JUMPER by THORNTON, TARIS      |       |        |                                        |
| 02:24 | REBOUND (OFF) by THORNTON, TARIS      |       |        |                                        |
| 02:19 | MISSED JUMPER by LARRY, CHLOE         |       |        |                                        |
| 02:15 |                                       |       |        | REBOUND (DEF) by BRYANT, JAIDEN        |
| 02:11 |                                       |       |        | SUB OUT: LOWIS, SOFIE                  |
| 02:11 |                                       |       |        | SUB IN: STOLLER, AVA                   |
| 01:57 | FOUL (PERSONAL) by THORNTON, TARIS    |       |        |                                        |
| 01:57 | SUB OUT: PFEIFFER, AMELIA             |       |        |                                        |
| 01:57 | SUB OUT: THORNTON, TARIS              |       |        |                                        |
| 01:57 | SUB IN: WALKER, ANNA                  |       |        |                                        |
| 01:57 | SUB IN: CARTER, KEELEY                |       |        |                                        |
| 01:57 |                                       | 11-8  | H 3    | GOOD! FT by BRYANT, JAIDEN             |
| 01:57 |                                       | 12-8  | H 4    | GOOD! FT by BRYANT, JAIDEN             |
| 01:44 | TURNOVER (LOSTBALL) by GRIMES, REGHAN |       |        |                                        |
| 01:32 |                                       |       |        | FOUL (OFF) by STOLLER, AVA             |
| 01:32 |                                       |       |        | TURNOVER (OFFENSIVE) by STOLLER, AVA   |
| 01:18 |                                       |       |        | FOUL (PERSONAL) by BRYANT, JAIDEN      |
| 01:18 | MISSED FT by CARTER, KEELEY           |       |        |                                        |
| 01:18 | REBOUND (OFF) by TEAM                 |       |        |                                        |
| 01:18 | GOOD! FT by CARTER, KEELEY            | 12-9  | H 3    |                                        |
| 00:55 |                                       |       |        | MISSED LAYUP by STOLLER, AVA           |
| 00:55 | REBOUND (DEF) by LARRY, CHLOE         |       |        |                                        |
| 00:43 | MISSED 3PTR by LARRY, CHLOE           |       |        |                                        |
| 00:36 | GOOD! 3PTR by CARTER, PEYTON          | 12-12 | Т      |                                        |
| 00:36 | ASSIST by WALKER, ANNA                |       |        |                                        |
| 00:16 | REBOUND (OFF) by WALKER, ANNA         |       |        |                                        |
| 00:09 | , , , -                               |       |        | MISSED LAYUP by STOLLER, AVA           |
| 00:06 | REBOUND (DEF) by WALKER, ANNA         |       |        | .,,                                    |
| 00:00 | MISSED LAYUP by GRIMES, REGHAN        |       |        |                                        |
|       |                                       |       |        | BLOCK by BRYANT, JAIDEN                |
| 00:00 |                                       |       |        |                                        |