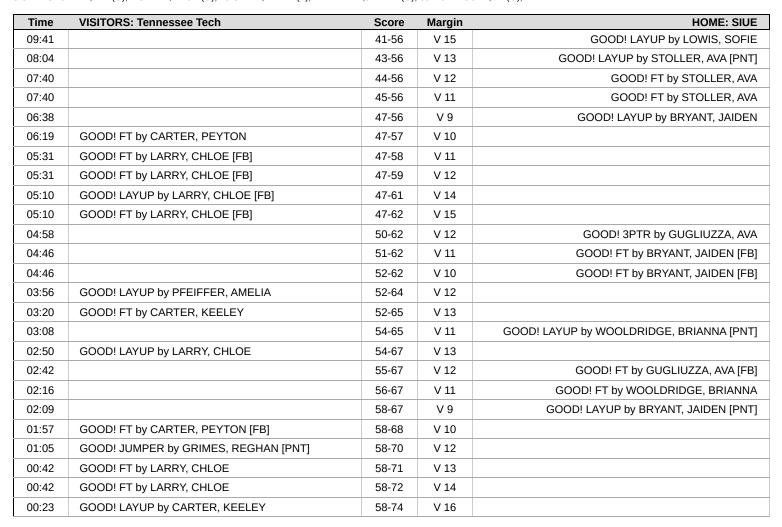

# Official Play-By-Play Tennessee Tech vs SIUE Third Quarter January 11, 2025 at First Community Arena - Edwardsville, Ill.

 $\textbf{Tennessee Tech}: 4 \ \text{WALKER,ANNA} \ (F); \ 21 \ \text{LARRY,CHLOE} \ (G); \ 22 \ \text{CARTER,PEYTON} \ (G); \ 24 \ \text{CARTER,KEELEY} \ (G); \ 33 \ \text{GRIMES,REGHAN} \ (G); \ \textbf{SIUE}: 1 \ \text{STOLLER,AVA} \ (G); \ 4 \ \text{SILVEY,MACY} \ (G); \ 15 \ \text{SMITH,HALLE} \ (F); \ 22 \ \text{BRYANT,JAIDEN} \ (G); \ 33 \ \text{RODRIGUEZ,KK} \ (G); \ 15 \ \text{CARTER,PEYTON} \ (G); \ 15 \ \text{CARTER,REGHAN} \ (G); \ (G)$ 

| Time           | VISITORS: Tennessee Tech                                        | Score | Margin | HOME: SIUE                                                   |
|----------------|-----------------------------------------------------------------|-------|--------|--------------------------------------------------------------|
| 10:00          |                                                                 |       |        | SUB OUT: GUGLIUZZA, AVA                                      |
| 10:00          |                                                                 |       |        | SUB OUT: SHEEHAN, MOLLY                                      |
| 10:00          |                                                                 |       |        | SUB IN: STOLLER, AVA                                         |
| 10:00          |                                                                 |       |        | SUB IN: BRYANT, JAIDEN                                       |
| 10:00          | SUB OUT: PFEIFFER, AMELIA                                       |       |        |                                                              |
| 10:00          | SUB IN: WALKER, ANNA                                            |       |        |                                                              |
| 09:47          |                                                                 |       |        | FOUL (PERSONAL) by BRYANT, JAIDEN                            |
| 09:44          | FOUL (OFF) by GRIMES, REGHAN                                    |       |        |                                                              |
| 09:44          | TURNOVER (OFFENSIVE) by GRIMES, REGHAN                          |       |        |                                                              |
| 09:31          |                                                                 |       |        | TURNOVER (TRAVEL) by RODRIGUEZ, KK                           |
| 09:17          | MISSED LAYUP by CARTER, KEELEY                                  |       |        |                                                              |
| 09:15          | REBOUND (OFF) by WALKER, ANNA                                   |       |        |                                                              |
| 09:06          | GOOD! 3PTR by LARRY, CHLOE                                      | 25-38 | V 13   |                                                              |
| 09:06          | ASSIST by CARTER, KEELEY                                        |       |        |                                                              |
| 08:42          | FOUL (PERSONAL) by CARTER, PEYTON                               |       |        |                                                              |
| 08:28          |                                                                 |       |        | MISSED JUMPER by STOLLER, AVA                                |
| 08:28          | BLOCK by WALKER, ANNA                                           |       |        |                                                              |
| 08:28          |                                                                 |       |        | REBOUND (OFF) by TEAM                                        |
| 08:23          |                                                                 |       |        | MISSED LAYUP by WOOLDRIDGE, BRIANNA                          |
| 08:23          |                                                                 |       |        | REBOUND (OFF) by BRYANT, JAIDEN                              |
| 08:23          | FOUL (PERSONAL) by CARTER, KEELEY                               |       |        |                                                              |
| 08:23          |                                                                 | 26-38 | V 12   | GOOD! FT by BRYANT, JAIDEN                                   |
| 08:23          |                                                                 | 27-38 | V 11   | GOOD! FT by BRYANT, JAIDEN                                   |
| 08:23          | BLOCK by GRIMES, REGHAN                                         |       |        |                                                              |
| 08:10          | MISSED 3PTR by CARTER, PEYTON                                   |       |        |                                                              |
| 08:04          |                                                                 |       |        | REBOUND (DEF) by SILVEY, MACY                                |
| 08:03          |                                                                 |       |        | TURNOVER (BADPASS) by STOLLER, AVA                           |
| 08:03          | STEAL by GRIMES, REGHAN                                         |       |        |                                                              |
| 07:55          | FOUL (OFF) by LARRY, CHLOE                                      |       |        |                                                              |
| 07:55          | TURNOVER (OFFENSIVE) by LARRY, CHLOE                            |       |        |                                                              |
| 07:55          |                                                                 |       |        | SUB OUT: STOLLER, AVA                                        |
| 07:55          |                                                                 |       |        | SUB OUT: SILVEY, MACY                                        |
| 07:55          |                                                                 |       |        | SUB IN: GUGLIUZZA, AVA                                       |
| 07:55          |                                                                 |       |        | SUB IN: LOWIS, SOFIE                                         |
| 07:35          |                                                                 | 30-38 | V 8    | GOOD! 3PTR by GUGLIUZZA, AVA                                 |
| 07:35          |                                                                 |       |        | ASSIST by WOOLDRIDGE, BRIANNA                                |
| 07:08          | GOOD! 3PTR by CARTER, PEYTON                                    | 30-41 | V 11   |                                                              |
| 07:08          | OUR OUT LARRY OUR OF                                            |       |        |                                                              |
| 07:05          | SUB OUT: LARRY, CHLOE                                           |       |        |                                                              |
| 07:05          | SUB IN: THORNTON, TARIS                                         |       |        | MOSER LIVER LIVER DEPOSE RELIVER                             |
| 06:54          | DEDOLIND (DEE) by MALIVED, ANNIA                                |       |        | MISSED LAYUP by WOOLDRIDGE, BRIANNA                          |
| 06:51          | REBOUND (DEF) by WALKER, ANNA                                   |       |        |                                                              |
| 06:41          | MISSED LAYUP by THORNTON, TARIS                                 |       |        | DEDOUBLE (DEE) but OWIG COSE                                 |
| 06:39          |                                                                 | 22.41 | \/ O   | REBOUND (DEF) by LOWIS, SOFIE                                |
| 06:30          | COOR OF THE WALKER AND A                                        | 32-41 | V 9    | GOOD! LAYUP by RODRIGUEZ, KK                                 |
| 06:13          | GOOD! 3PTR by WALKER, ANNA                                      | 32-44 | V 12   |                                                              |
| 06:13          | ASSIST by CARTER, KEELEY                                        |       |        | MICCED I AVIID by MICCE DRIBOT DRIBOT DRIBANNA               |
| 05:59          | DEPOLIND (DEE) by WALKER ANNA                                   |       |        | MISSED LAYUP by WOOLDRIDGE, BRIANNA                          |
| 05:55          | REBOUND (DEF) by WALKER, ANNA                                   |       |        |                                                              |
| 05:45<br>05:45 | FOUL (OFF) by CARTER, KEELEY                                    |       |        |                                                              |
|                | TURNOVER (OFFENSIVE) by CARTER, KEELEY                          |       |        | CLID OLIT: WOOLDDIDGE DDIANNA                                |
| 05:45<br>05:45 |                                                                 |       |        | SUB OUT: WOOLDRIDGE, BRIANNA                                 |
| 05:45          | SUB OUT: GRIMES, REGHAN                                         |       |        | SUB IN: SMITH, HALLE                                         |
| 05:45          |                                                                 |       |        |                                                              |
| 05:45          | SUB IN: LARRY, CHLOE                                            |       |        | MISSED JUMPER by LOWIS, SOFIE                                |
|                |                                                                 |       |        |                                                              |
| 05:31<br>05:27 |                                                                 |       |        | REBOUND (OFF) by SMITH, HALLE MISSED JUMPER by RODRIGUEZ, KK |
| 05:27          | DEROLIND (DEE) by THORNTON, TABLE                               |       |        | WIISSED JUWIPER DY KUDKIGUEZ, KK                             |
| 05:24          | REBOUND (DEF) by THORNTON, TARIS  MISSED JUMPER by WALKER, ANNA |       |        |                                                              |
|                |                                                                 |       |        |                                                              |
| 05:04          | REBOUND (OFF) by THORNTON, TARIS                                |       |        |                                                              |

| Time           | VISITORS: Tennessee Tech                                   | Score | Margin | HOME: SIUE                                                   |
|----------------|------------------------------------------------------------|-------|--------|--------------------------------------------------------------|
| 04:55<br>04:55 | MISSED LAYUP by LARRY, CHLOE REBOUND (OFF) by WALKER, ANNA |       |        |                                                              |
| 04:55          | REBOOND (OFF) By WALKER, ANNA                              |       |        | FOUL (PERSONAL) by SMITH, HALLE                              |
| 04:55          |                                                            |       |        | SUB OUT: SMITH, HALLE                                        |
| 04:55          |                                                            |       |        | SUB IN: WOOLDRIDGE, BRIANNA                                  |
| 04:55          | GOOD! FT by WALKER, ANNA                                   | 32-45 | V 13   | ,                                                            |
| 04:55          | MISSED FT by WALKER, ANNA                                  |       |        |                                                              |
| 04:52          |                                                            |       |        | REBOUND (DEF) by BRYANT, JAIDEN                              |
| 04:48          |                                                            |       |        | MISSED 3PTR by LOWIS, SOFIE                                  |
| 04:44          | REBOUND (DEF) by THORNTON, TARIS                           |       |        |                                                              |
| 04:33          | GOOD! 3PTR by LARRY, CHLOE                                 | 32-48 | V 16   |                                                              |
| 04:33          | ASSIST by CARTER, KEELEY                                   |       |        |                                                              |
| 04:32          |                                                            |       |        | TIMEOUT TEAM                                                 |
| 04:32          |                                                            |       |        |                                                              |
| 04:32          |                                                            |       |        | SUB OUT: GUGLIUZZA, AVA                                      |
| 04:32<br>04:32 |                                                            |       |        | SUB OUT: BRYANT, JAIDEN SUB OUT: LOWIS, SOFIE                |
| 04:32          |                                                            |       |        | SUB IN: STOLLER, AVA                                         |
| 04:32          |                                                            |       |        | SUB IN: SILVEY, MACY                                         |
| 04:32          |                                                            |       |        | SUB IN: SHEEHAN, MOLLY                                       |
| 04:32          | SUB OUT: CARTER, KEELEY                                    |       |        |                                                              |
| 04:32          | SUB IN: GRIMES, REGHAN                                     |       |        |                                                              |
| 04:19          |                                                            |       |        | MISSED JUMPER by RODRIGUEZ, KK                               |
| 04:15          | REBOUND (DEF) by GRIMES, REGHAN                            |       |        |                                                              |
| 03:59          | TURNOVER (LOSTBALL) by THORNTON, TARIS                     |       |        |                                                              |
| 03:59          |                                                            |       |        | STEAL by RODRIGUEZ, KK                                       |
| 03:48          |                                                            |       |        | MISSED LAYUP by WOOLDRIDGE, BRIANNA                          |
| 03:48          | BLOCK by WALKER, ANNA                                      |       |        |                                                              |
| 03:45          | REBOUND (DEF) by WALKER, ANNA                              |       |        |                                                              |
| 03:44          | TURNOVER (TRAVEL) by THORNTON, TARIS                       |       |        |                                                              |
| 03:24          |                                                            |       |        | MISSED LAYUP by RODRIGUEZ, KK                                |
| 03:24          | BLOCK by WALKER, ANNA                                      |       |        |                                                              |
| 03:24          |                                                            |       |        | REBOUND (OFF) by TEAM                                        |
| 03:13          |                                                            |       |        | TURNOVER (SHOTCLOCK) by TEAM                                 |
| 02:57          | TURNOVER (BADPASS) by THORNTON, TARIS                      |       |        |                                                              |
| 02:57          |                                                            | 04.40 | 2/44   | STEAL by RODRIGUEZ, KK                                       |
| 02:38          |                                                            | 34-48 | V 14   | GOOD! JUMPER by STOLLER, AVA                                 |
| 02:29          |                                                            |       |        | FOUL (PERSONAL) by WOOLDRIDGE, BRIANNA SUB OUT: SILVEY, MACY |
| 02:29          |                                                            |       |        | SUB OUT: SHEEHAN, MOLLY                                      |
| 02:29          |                                                            |       |        | SUB IN: GUGLIUZZA, AVA                                       |
| 02:29          |                                                            |       |        | SUB IN: BRYANT, JAIDEN                                       |
| 02:29          | GOOD! FT by THORNTON, TARIS                                | 34-49 | V 15   | COD D. (1) (1) (2)                                           |
| 02:29          | GOOD! FT by THORNTON, TARIS                                | 34-50 | V 16   |                                                              |
| 02:10          |                                                            | 37-50 | V 13   | GOOD! 3PTR by RODRIGUEZ, KK                                  |
| 02:10          |                                                            |       |        | ASSIST by BRYANT, JAIDEN                                     |
| 02:04          | TIMEOUT 30SEC                                              |       |        |                                                              |
| 01:57          | GOOD! LAYUP by GRIMES, REGHAN                              | 37-52 | V 15   |                                                              |
| 01:57          | ASSIST by LARRY, CHLOE                                     |       |        |                                                              |
| 01:46          |                                                            |       |        | MISSED LAYUP by STOLLER, AVA                                 |
| 01:46          | BLOCK by WALKER, ANNA                                      |       |        |                                                              |
| 01:42          | REBOUND (DEF) by WALKER, ANNA                              |       |        |                                                              |
| 01:37          | MISSED 3PTR by THORNTON, TARIS                             |       |        |                                                              |
| 01:33          | FOUR (DEDOCALLY) L. WALKET                                 |       |        | REBOUND (DEF) by STOLLER, AVA                                |
| 01:25          | FOUL (PERSONAL) by WALKER, ANNA                            |       |        |                                                              |
| 01:25          | SUB OUT: WALKER, ANNA                                      |       |        |                                                              |
| 01:25          | SUB OUT: THORNTON, TARIS                                   |       |        |                                                              |
| 01:25<br>01:25 | SUB IN: PFEIFFER, AMELIA                                   |       |        |                                                              |
| 01:25          | SUB IN: CARTER, KEELEY                                     |       |        | MISSED FT by WOOLDRIDGE, BRIANNA                             |
| 01:25          |                                                            |       |        | REBOUND (OFF) by TEAM                                        |
| 01:25          |                                                            |       |        | MISSED FT by WOOLDRIDGE, BRIANNA                             |
| 01:23          | REBOUND (DEF) by LARRY, CHLOE                              |       |        | MISSED I I BY WOOLDINDGE, BINANINA                           |
| 00:59          | CESSIO (DEI ) BY ETHICI, OFFICE                            |       |        | FOUL (PERSONAL) by WOOLDRIDGE, BRIANNA                       |
| 00:59          |                                                            |       |        | SUB OUT: WOOLDRIDGE, BRIANNA                                 |
| 00:59          |                                                            |       |        | SUB IN: CONBOY, RORY                                         |
| 00:59          | GOOD! FT by CARTER, KEELEY                                 | 37-53 | V 16   | COD III. CONDO I, NOILI                                      |
| 00:59          | GOOD! FT by CARTER, KEELEY                                 | 37-54 | V 17   |                                                              |
| 00:42          |                                                            | 3. 3. |        | MISSED JUMPER by RODRIGUEZ, KK                               |
| 00:38          | REBOUND (DEF) by PFEIFFER, AMELIA                          |       |        | ,                                                            |
| 00:14          | MISSED JUMPER by GRIMES, REGHAN                            |       |        |                                                              |
|                | REBOUND (OFF) by GRIMES, REGHAN                            |       |        |                                                              |

| Time  | VISITORS: Tennessee Tech       | Score | Margin | HOME: SIUE                         |
|-------|--------------------------------|-------|--------|------------------------------------|
| 00:10 | GOOD! JUMPER by GRIMES, REGHAN | 37-56 | V 19   |                                    |
| 00:00 |                                | 39-56 | V 17   | GOOD! LAYUP by RODRIGUEZ, KK [PNT] |