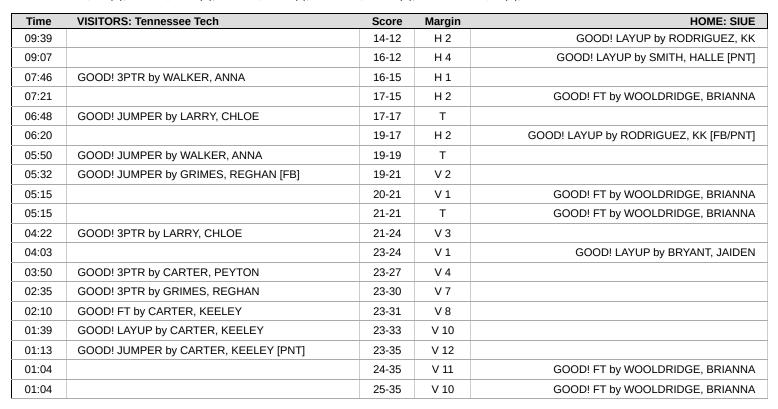

# Official Play-By-Play Tennessee Tech vs SIUE Second Quarter January 11, 2025 at First Community Arena - Edwardsville, Ill.

Period 2 **Starters:** 

 $\textbf{Tennessee Tech}: 4 \ \text{WALKER,ANNA} \ (F); \ 21 \ \text{LARRY,CHLOE} \ (G); \ 22 \ \text{CARTER,PEYTON} \ (G); \ 24 \ \text{CARTER,KEELEY} \ (G); \ 33 \ \text{GRIMES,REGHAN} \ (G); \ \textbf{SIUE}: 1 \ \text{STOLLER,AVA} \ (G); \ 4 \ \text{SILVEY,MACY} \ (G); \ 15 \ \text{SMITH,HALLE} \ (F); \ 22 \ \text{BRYANT,JAIDEN} \ (G); \ 33 \ \text{RODRIGUEZ,KK} \ (G); \ 15 \ \text{CARTER,PEYTON} \ (G); \ 15 \ \text{CARTER,REGHAN} \ (G); \ (G)$ 

| Time    | VISITORS: Tennessee Tech                | Score | Margin | HOME: SIUE                                |
|---------|-----------------------------------------|-------|--------|-------------------------------------------|
| 10:00   |                                         |       |        | SUB OUT: CONBOY, RORY                     |
| 10:00   |                                         |       |        | SUB IN: SMITH, HALLE                      |
| 09:39   |                                         | 14-12 | H 2    | GOOD! LAYUP by RODRIGUEZ, KK              |
| 09:18   | MISSED LAYUP by GRIMES, REGHAN          |       |        |                                           |
| 09:15   |                                         |       |        | REBOUND (DEF) by STOLLER, AVA             |
| 09:10   |                                         |       |        | MISSED LAYUP by BRYANT, JAIDEN            |
| 09:08   |                                         |       |        | REBOUND (OFF) by SMITH, HALLE             |
| 09:07   |                                         | 16-12 | H 4    | GOOD! LAYUP by SMITH, HALLE [PNT]         |
| 08:54   | MISSED JUMPER by LARRY, CHLOE           |       |        |                                           |
| 08:51   |                                         |       |        | REBOUND (DEF) by STOLLER, AVA             |
| 08:36   |                                         |       |        | FOUL (OFF) by SMITH, HALLE                |
| 08:36   |                                         |       |        | TURNOVER (OFFENSIVE) by SMITH, HALLE      |
| 08:36   |                                         |       |        | SUB OUT: SMITH, HALLE                     |
| 08:36   |                                         |       |        | SUB IN: WOOLDRIDGE, BRIANNA               |
| 08:23   |                                         |       |        | FOUL (PERSONAL) by STOLLER, AVA           |
| 08:23   |                                         |       |        | SUB OUT: STOLLER, AVA                     |
| 08:23   |                                         |       |        | SUB IN: GUGLIUZZA, AVA                    |
| 08:09   | MISSED 3PTR by CARTER, PEYTON           |       |        |                                           |
| 08:06   |                                         |       |        | REBOUND (DEF) by WOOLDRIDGE, BRIANNA      |
| 08:00   |                                         |       |        | MISSED 3PTR by SILVEY, MACY               |
| 07:56   | REBOUND (DEF) by WALKER, ANNA           |       |        |                                           |
| 07:46   | GOOD! 3PTR by WALKER, ANNA              | 16-15 | H 1    |                                           |
| 07:46   | ASSIST by CARTER, KEELEY                |       |        |                                           |
| 07:21   | FOUL (PERSONAL) by WALKER, ANNA         |       |        |                                           |
| 07:21   |                                         |       |        | SUB OUT: BRYANT, JAIDEN                   |
| 07:21   |                                         |       |        | SUB IN: LOWIS, SOFIE                      |
| 07:21   |                                         |       |        | MISSED FT by WOOLDRIDGE, BRIANNA          |
| 07:21   |                                         |       |        | REBOUND (OFF) by TEAM                     |
| 07:21   |                                         | 17-15 | H 2    | GOOD! FT by WOOLDRIDGE, BRIANNA           |
| 06:53   | MISSED 3PTR by GRIMES, REGHAN           |       |        |                                           |
| 06:48   | REBOUND (OFF) by LARRY, CHLOE           |       |        |                                           |
| 06:48   | GOOD! JUMPER by LARRY, CHLOE            | 17-17 | Т      |                                           |
| 06:30   |                                         |       |        | MISSED LAYUP by SILVEY, MACY              |
| 06:26   | REBOUND (DEF) by LARRY, CHLOE           |       |        |                                           |
| 06:25   |                                         |       |        | SUB OUT: SILVEY, MACY                     |
| 06:25   |                                         |       |        | SUB IN: SHEEHAN, MOLLY                    |
| 06:24   | TURNOVER (LOSTBALL) by WALKER, ANNA     |       |        |                                           |
| 06:24   |                                         |       |        | STEAL by RODRIGUEZ, KK                    |
| 06:20   |                                         | 19-17 | H 2    | GOOD! LAYUP by RODRIGUEZ, KK [FB/PNT]     |
| 05:54   | MISSED LAYUP by CARTER, KEELEY          |       |        |                                           |
| 05:50   | REBOUND (OFF) by WALKER, ANNA           |       |        |                                           |
| 05:50   | GOOD! JUMPER by WALKER, ANNA            | 19-19 | T      |                                           |
| 05:37   |                                         |       |        | TURNOVER (BADPASS) by WOOLDRIDGE, BRIANNA |
| 05:37   | STEAL by GRIMES, REGHAN                 |       |        |                                           |
| 05:32   | GOOD! JUMPER by GRIMES, REGHAN [FB]     | 19-21 | V 2    |                                           |
| 05:15   | FOUL (PERSONAL) by WALKER, ANNA         |       |        |                                           |
| 05:15   |                                         |       |        | SUB OUT: RODRIGUEZ, KK                    |
| 05:15   |                                         |       |        | SUB IN: BRYANT, JAIDEN                    |
| 05:15   | SUB OUT: WALKER, ANNA                   |       |        |                                           |
| 05:15   | SUB OUT: GRIMES, REGHAN                 |       |        |                                           |
| 05:15   | SUB IN: PFEIFFER, AMELIA                |       |        |                                           |
| 05:15   | SUB IN: THORNTON, TARIS                 |       |        |                                           |
| 05:15   |                                         | 20-21 | V 1    | GOOD! FT by WOOLDRIDGE, BRIANNA           |
| 05:15   |                                         | 21-21 | Т      | GOOD! FT by WOOLDRIDGE, BRIANNA           |
| 05:15   |                                         |       |        | SUB OUT: WOOLDRIDGE, BRIANNA              |
| 05:15   |                                         |       |        | SUB IN: CONBOY, RORY                      |
| 04:59   | TURNOVER (LOSTBALL) by PFEIFFER, AMELIA |       |        | 222 22231110111                           |
| 04:59   |                                         |       |        |                                           |
| 04:59   |                                         |       |        | SUB OUT: GUGLIUZZA, AVA                   |
| 04:59   |                                         |       |        | SUB IN: COBB, EMIYAH                      |
| 04:34   |                                         |       |        | MISSED JUMPER by BRYANT, JAIDEN           |
| U-1.U-1 | <u> </u>                                |       |        | MIGGED SOWI ER BY DIVIANT, SAIDEN         |

| Time  | VISITORS: Tennessee Tech             | Score | Margin | HOME: SIUE                               |
|-------|--------------------------------------|-------|--------|------------------------------------------|
| 04:31 | REBOUND (DEF) by LARRY, CHLOE        |       |        |                                          |
| 04:22 | GOOD! 3PTR by LARRY, CHLOE           | 21-24 | V 3    |                                          |
| 04:22 | ASSIST by CARTER, KEELEY             |       |        |                                          |
| 04:03 |                                      | 23-24 | V 1    | GOOD! LAYUP by BRYANT, JAIDEN            |
| 04:03 |                                      |       |        | ASSIST by SHEEHAN, MOLLY                 |
| 03:50 | GOOD! 3PTR by CARTER, PEYTON         | 23-27 | V 4    |                                          |
| 03:50 | ASSIST by THORNTON, TARIS            |       |        |                                          |
| 03:37 |                                      |       |        | TURNOVER (OUTOFBOUNDS) by BRYANT, JAIDEN |
| 03:37 |                                      |       |        | SUB OUT: CONBOY, RORY                    |
| 03:37 |                                      |       |        | SUB OUT: LOWIS, SOFIE                    |
| 03:37 |                                      |       |        | SUB IN: GEORGE, KENDAL                   |
| 03:37 |                                      |       |        | SUB IN: RODRIGUEZ, KK                    |
| 03:23 | MISSED LAYUP by GRIMES, REGHAN       |       |        | ·                                        |
| 03:16 | REBOUND (OFF) by CARTER, KEELEY      |       |        |                                          |
| 03:15 | MISSED LAYUP by GRIMES, REGHAN       |       |        |                                          |
| 03:10 |                                      |       |        | REBOUND (DEF) by GEORGE, KENDAL          |
| 02:50 | SUB OUT: THORNTON, TARIS             |       |        | 11230112 (321) 3) 0201102, 112113712     |
| 02:50 | SUB IN: GRIMES, REGHAN               |       |        |                                          |
| 02:50 | OOD IIV. CIVINES, NECITIVA           |       |        | TURNOVER (TRAVEL) by BRYANT, JAIDEN      |
| 02:35 | GOOD! 3PTR by GRIMES, REGHAN         | 23-30 | V 7    | TOTALO VER (TITALE) BY BICTARY, BARBER   |
| 02:35 | ASSIST by PFEIFFER, AMELIA           | 25 50 | V 1    |                                          |
| 02:39 | ASSIST BY IT EIT EN, AWILLIA         |       |        | TURNOVER (LOSTBALL) by GEORGE, KENDAL    |
| 02:29 |                                      |       |        | SUB OUT: BRYANT, JAIDEN                  |
| 02:29 |                                      |       |        | SUB IN: WOOLDRIDGE, BRIANNA              |
| 02:29 |                                      |       |        | FOUL (PERSONAL) by COBB, EMIYAH          |
| 02:10 | MICCED ET by CARTER KEELEV           |       |        | FOUL (PERSONAL) BY COBB, EMITAH          |
| 02:10 | MISSED FT by CARTER, KEELEY          | 22.21 | V 8    |                                          |
|       | GOOD! FT by CARTER, KEELEY           | 23-31 | V O    |                                          |
| 02:10 | REBOUND (OFF) by TEAM                |       |        | TIMEOUT 000F0                            |
| 02:10 |                                      |       |        | TIMEOUT 30SEC                            |
| 02:10 |                                      |       |        | SUB OUT: COBB, EMIYAH                    |
| 02:10 | FOUR (PERSONAL) L. ORIVES PESUAN     |       |        | SUB IN: SILVEY, MACY                     |
| 01:52 | FOUL (PERSONAL) by GRIMES, REGHAN    |       |        | MICOED ODED 1 OUNEY MACK                 |
| 01:49 |                                      |       |        | MISSED 3PTR by SILVEY, MACY              |
| 01:44 | REBOUND (DEF) by LARRY, CHLOE        |       |        |                                          |
| 01:39 | GOOD! LAYUP by CARTER, KEELEY        | 23-33 | V 10   |                                          |
| 01:39 | ASSIST by LARRY, CHLOE               |       |        |                                          |
| 01:28 |                                      |       |        | TURNOVER (TRAVEL) by GEORGE, KENDAL      |
| 01:28 |                                      |       |        | SUB OUT: GEORGE, KENDAL                  |
| 01:28 |                                      |       |        | SUB IN: GUGLIUZZA, AVA                   |
| 01:13 | GOOD! JUMPER by CARTER, KEELEY [PNT] | 23-35 | V 12   |                                          |
| 01:04 | FOUL (PERSONAL) by PFEIFFER, AMELIA  |       |        |                                          |
| 01:04 |                                      | 24-35 | V 11   | GOOD! FT by WOOLDRIDGE, BRIANNA          |
| 01:04 |                                      | 25-35 | V 10   | GOOD! FT by WOOLDRIDGE, BRIANNA          |
| 01:04 |                                      |       |        | SUB OUT: WOOLDRIDGE, BRIANNA             |
| 01:04 |                                      |       |        | SUB IN: CONBOY, RORY                     |
| 00:33 | TURNOVER (SHOTCLOCK) by TEAM         |       |        |                                          |
| 00:33 |                                      |       |        | SUB OUT: CONBOY, RORY                    |
| 00:33 |                                      |       |        | SUB IN: WOOLDRIDGE, BRIANNA              |
| 00:05 |                                      |       |        | MISSED LAYUP by SHEEHAN, MOLLY           |
| 00:02 | REBOUND (DEF) by LARRY, CHLOE        |       |        |                                          |
| 00:00 | MISSED LAYUP by GRIMES, REGHAN       |       |        |                                          |
| 00:00 |                                      |       |        | REBOUND (DEF) by TEAM                    |