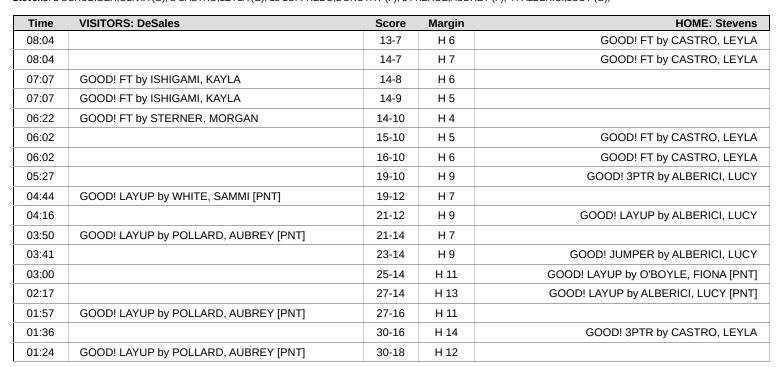

| Time  | VISITORS: DeSales                    | Score | Margin | HOME: Stevens                         |
|-------|--------------------------------------|-------|--------|---------------------------------------|
| 10:00 |                                      |       |        | SUB OUT: DUVAL, ISABELLA              |
| 10:00 |                                      |       |        | SUB OUT: O'BOYLE, FIONA               |
| 10:00 |                                      |       |        | SUB IN: KEHOE, AUDREY                 |
| 10:00 |                                      |       |        | SUB IN: ALBERICI, LUCY                |
| 10:00 | SUB OUT: STOCK, MIA                  |       |        |                                       |
| 10:00 | SUB IN: POLLARD, AUBREY              |       |        |                                       |
| 09:50 |                                      |       |        | MISSED LAYUP by ALBERICI, LUCY        |
| 09:47 | REBOUND (DEF) by LANG, LILLIROSE     |       |        |                                       |
| 09:39 | TURNOVER (3SEC) by POLLARD, AUBREY   |       |        |                                       |
| 09:18 |                                      |       |        | MISSED LAYUP by KEHOE, AUDREY         |
| 09:18 | BLOCK by WHITE, SAMMI                |       |        |                                       |
| 09:13 | REBOUND (DEF) by ISHIGAMI, KAYLA     |       |        |                                       |
| 08:58 | MISSED LAYUP by LANG, LILLIROSE      |       |        |                                       |
| 08:58 |                                      |       |        | BLOCK by KEHOE, AUDREY                |
| 08:58 | REBOUND (OFF) by TEAM                |       |        |                                       |
| 08:58 | SUB OUT: STERNER, MORGAN             |       |        |                                       |
| 08:58 | SUB IN: DONMOYER, MIKAILI            |       |        |                                       |
| 08:46 | MISSED 3PTR by LANG, LILLIROSE       |       |        |                                       |
| 08:43 |                                      |       |        | REBOUND (DEF) by LOFFREDO, DOROTHY    |
| 08:39 |                                      |       |        | MISSED 3PTR by ALBERICI, LUCY         |
| 08:36 | REBOUND (DEF) by TEAM                |       |        |                                       |
| 08:11 | MISSED LAYUP by POLLARD, AUBREY      |       |        |                                       |
| 08:09 |                                      |       |        | REBOUND (DEF) by KEHOE, AUDREY        |
| 08:04 | FOUL (PERSONAL) by LANG, LILLIROSE   |       |        |                                       |
| 08:04 |                                      | 13-7  | H 6    | GOOD! FT by CASTRO, LEYLA             |
| 08:04 |                                      | 14-7  | H 7    | GOOD! FT by CASTRO, LEYLA             |
| 08:04 | SUB OUT: POLLARD, AUBREY             |       |        |                                       |
| 08:04 | SUB IN: LAVERGHETTA, MARISSA         |       |        |                                       |
| 07:39 | MISSED LAYUP by DONMOYER, MIKAILI    |       |        |                                       |
| 07:39 |                                      |       |        | BLOCK by CASTRO, LEYLA                |
| 07:36 |                                      |       |        | REBOUND (DEF) by KEHOE, AUDREY        |
| 07:31 |                                      |       |        | MISSED JUMPER by SCHUBIGER, OLIVIA    |
| 07:28 |                                      |       |        | REBOUND (OFF) by KEHOE, AUDREY        |
| 07:26 |                                      |       |        | TURNOVER (3SEC) by KEHOE, AUDREY      |
| 07:26 |                                      |       |        | SUB OUT: CASTRO, LEYLA                |
| 07:26 |                                      |       |        | SUB IN: DUVAL, ISABELLA               |
| 07:07 |                                      |       |        | FOUL (PERSONAL) by LOFFREDO, DOROTHY  |
| 07:07 | SUB OUT: LANG, LILLIROSE             |       |        |                                       |
| 07:07 | SUB IN: STERNER, MORGAN              |       |        |                                       |
| 07:07 | GOOD! FT by ISHIGAMI, KAYLA          | 14-8  | H 6    |                                       |
| 07:07 | GOOD! FT by ISHIGAMI, KAYLA          | 14-9  | H 5    |                                       |
| 07:07 | SUB OUT: ISHIGAMI, KAYLA             |       |        |                                       |
| 07:07 | SUB IN: BEDNAREK, LINDSAY            |       |        |                                       |
| 06:53 |                                      |       |        | FOUL (OFF) by KEHOE, AUDREY           |
| 06:53 |                                      |       |        | TURNOVER (OFFENSIVE) by KEHOE, AUDREY |
| 06:53 |                                      |       |        | SUB OUT: KEHOE, AUDREY                |
| 06:53 |                                      |       |        | SUB OUT: ALBERICI, LUCY               |
| 06:53 |                                      |       |        | SUB IN: CASTRO, LEYLA                 |
| 06:53 |                                      |       |        | SUB IN: O'BOYLE, FIONA                |
| 06:48 | MISSED 3PTR by STERNER, MORGAN       |       |        |                                       |
| 06:43 |                                      |       |        | REBOUND (DEF) by DUVAL, ISABELLA      |
| 06:32 | FOUL (PERSONAL) by DONMOYER, MIKAILI |       |        |                                       |
| 06:28 |                                      |       |        | TURNOVER (BADPASS) by DUVAL, ISABELLA |
| 06:28 | STEAL by DONMOYER, MIKAILI           |       |        |                                       |
| 06:23 | MISSED LAYUP by BEDNAREK, LINDSAY    |       |        |                                       |
| 06:22 |                                      |       |        | FOUL (PERSONAL) by DUVAL, ISABELLA    |
| 06:22 | MISSED FT by STERNER, MORGAN         |       |        |                                       |
| 06:22 | REBOUND (OFF) by TEAM                |       |        |                                       |
| 06:22 | GOOD! FT by STERNER, MORGAN          | 14-10 | H 4    |                                       |
| 06:21 | REBOUND (OFF) by STERNER, MORGAN     |       |        |                                       |
| 06:08 |                                      |       |        | MISSED JUMPER by SCHUBIGER, OLIVIA    |
|       | ·                                    |       |        |                                       |