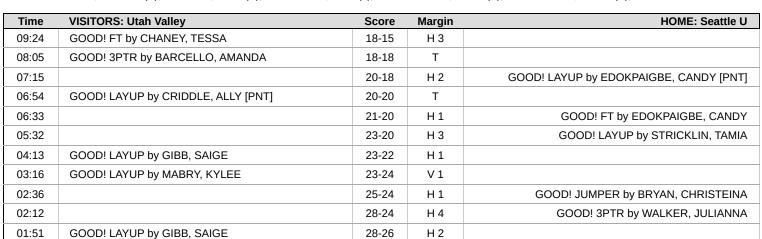

### Official Play-By-Play Utah Valley vs Seattle U First Quarter February 22, 2025 at Redhawk Center - Seattle

#### Period 1 Starters:

Utah Valley: 3 BARCELLO,AMANDA (G); 13 CRIDDLE,ALLY (G); 21 WHITE,TAHLIA (G); 25 NELSON,HALLE (G); 34 CHANEY,TESSA (C); Seattle U: 1 WALKER,JULIANNA (G); 11 MOORE,OLIVIA (G); 14 STRICKLIN,TAMIA (F); 23 EDOKPAIGBE,CANDY (G); 24 RODRIGUEZ,SYDNIE (G);

| Time           | VISITORS: Utah Valley                 | Score | Margin | HOME: Seattle U                                                        |
|----------------|---------------------------------------|-------|--------|------------------------------------------------------------------------|
| 09:33          | MISSED JUMPER by CHANEY, TESSA        |       |        |                                                                        |
| 09:29          |                                       |       |        | REBOUND (DEF) by EDOKPAIGBE, CANDY                                     |
| 09:10          | FOUL (PERSONAL) by WHITE, TAHLIA      |       |        |                                                                        |
| 09:00          |                                       | 2-0   | H 2    | GOOD! LAYUP by EDOKPAIGBE, CANDY                                       |
| 09:00          |                                       |       |        | ASSIST by MOORE, OLIVIA                                                |
| 08:39          | MISSED JUMPER by CHANEY, TESSA        |       |        |                                                                        |
| 08:35          |                                       |       |        | REBOUND (DEF) by RODRIGUEZ, SYDNIE                                     |
| 08:25          |                                       |       |        | TURNOVER (LOSTBALL) by RODRIGUEZ, SYDNIE                               |
| 08:25          | STEAL by CRIDDLE, ALLY                |       |        |                                                                        |
| 08:20          | MISSED 3PTR by WHITE, TAHLIA          |       |        |                                                                        |
| 08:15          | REBOUND (OFF) by BARCELLO, AMANDA     |       |        |                                                                        |
| 08:00          | GOOD! 3PTR by NELSON, HALLE           | 2-3   | V 1    |                                                                        |
| 08:00          | ASSIST by CHANEY, TESSA               |       |        |                                                                        |
| 07:44          |                                       |       |        | MISSED JUMPER by STRICKLIN, TAMIA                                      |
| 07:42          |                                       |       |        | REBOUND (OFF) by EDOKPAIGBE, CANDY                                     |
| 07:38          |                                       |       |        | TURNOVER (LOSTBALL) by EDOKPAIGBE, CANDY                               |
| 07:21          | TURNOVER (DRIBBLING) by NELSON, HALLE |       |        |                                                                        |
| 07:12          |                                       |       |        | MISSED 3PTR by WALKER, JULIANNA                                        |
| 07:08          | REBOUND (DEF) by CRIDDLE, ALLY        |       |        |                                                                        |
| 07:02          | GOOD! LAYUP by NELSON, HALLE          | 2-5   | V 3    |                                                                        |
| 07:02          | ASSIST by BARCELLO, AMANDA            |       |        |                                                                        |
| 06:45          | FOUL (PERSONAL) by CRIDDLE, ALLY      |       |        |                                                                        |
| 06:45          |                                       | 3-5   | V 2    | GOOD! FT by EDOKPAIGBE, CANDY                                          |
| 06:45          |                                       | 4-5   | V 1    | GOOD! FT by EDOKPAIGBE, CANDY                                          |
| 06:24          | GOOD! LAYUP by CHANEY, TESSA          | 4-7   | V 3    |                                                                        |
| 06:24          | ASSIST by WHITE, TAHLIA               |       |        |                                                                        |
| 06:09          |                                       |       |        | TURNOVER (LOSTBALL) by MOORE, OLIVIA                                   |
| 06:09          |                                       |       |        | SUB OUT: STRICKLIN, TAMIA                                              |
| 06:09          |                                       |       |        | SUB OUT: RODRIGUEZ, SYDNIE                                             |
| 06:09          |                                       |       |        | SUB IN: LIGGETT, SHERIDAN                                              |
| 06:09          |                                       |       |        | SUB IN: BRYAN, CHRISTEINA                                              |
| 06:09          | SUB OUT: BARCELLO, AMANDA             |       |        |                                                                        |
| 06:09          | SUB IN: MABRY, KYLEE                  |       |        |                                                                        |
| 05:47          | GOOD! JUMPER by NELSON, HALLE         | 4-9   | V 5    |                                                                        |
| 05:47          | ASSIST by CRIDDLE, ALLY               |       |        | TURNOVER (RABBAGO) I MANYER TURNOVA                                    |
| 05:36          | 275 11 1 1151 2211 1111 5             |       |        | TURNOVER (BADPASS) by WALKER, JULIANNA                                 |
| 05:36          | STEAL by NELSON, HALLE                |       |        | EQUIT (DEDOCULATED AND AND AND AND AND AND AND AND AND AN              |
| 05:33          | MICOED ET h. MARRY IVILEE             |       |        | FOUL (PERSONAL) by WALKER, JULIANNA                                    |
| 05:33          | MISSED FT by MABRY, KYLEE             |       |        |                                                                        |
| 05:33          | REBOUND (OFF) by TEAM                 | 4.10  | \/ C   |                                                                        |
| 05:33          | GOOD! FT by MABRY, KYLEE [FB]         | 4-10  | V 6    |                                                                        |
| 05:22          | FOUL (PERSONAL) by CRIDDLE, ALLY      |       |        |                                                                        |
| 05:22          | SUB OUT: CRIDDLE, ALLY                |       |        |                                                                        |
| 05:22<br>05:08 | SUB IN: BLACKHAM, CAMBREE             | 6-10  | \/ A   | COOR THAPER by PRIVANI CURICTEINIA [DNT]                               |
|                |                                       | 0-10  | V 4    | GOOD! JUMPER by BRYAN, CHRISTEINA [PNT]                                |
| 05:08          | MISSED LAVID by NELSON HALLE          |       |        | ASSIST by LIGGETT, SHERIDAN                                            |
| 04:46<br>04:43 | MISSED LAYUP by NELSON, HALLE         |       |        | DEDOLIND (DEE) by DDVAN, CLIDISTEINA                                   |
| 04:43          | FOUL (PERSONAL) by NELSON, HALLE      |       |        | REBOUND (DEF) by BRYAN, CHRISTEINA                                     |
| 04:38          | I OOL (FERSONAL) BY NELSON, MALLE     |       |        |                                                                        |
| 04:38          | SUB OUT: NELSON, HALLE                |       |        |                                                                        |
| 04:38          | SUB IN: GIBB, SAIGE                   |       |        |                                                                        |
| 04.38          | JOD IIV. GIDD, JAIGE                  |       |        | MISSED FT by LIGGETT, SHERIDAN                                         |
| 04.38          |                                       |       |        | REBOUND (OFF) by TEAM                                                  |
| 04:38          |                                       | 7-10  | V 3    | GOOD! FT by LIGGETT, SHERIDAN [FB]                                     |
| 04:38          |                                       | 8-10  | V 3    | GOOD! FT by LIGGETT, SHERIDAN [FB]  GOOD! FT by LIGGETT, SHERIDAN [FB] |
| 04.36          | TURNOVER (BADPASS) by GIBB, SAIGE     | 0-10  | V Z    | GOOD: 1 1 BY LIGGET 1, SHERIDAN [FB]                                   |
| 04:28          | TOTALOVER (DADEAGG) by GIBB, SAIGE    |       |        | STEAL by WALKER, JULIANNA                                              |
| 04:21          |                                       |       |        | MISSED 3PTR by WALKER, JULIANNA                                        |
| 04.21          | REBOUND (DEF) by CHANEY, TESSA        |       |        | WIIOSED OF IR DY WALKER, JULIANNA                                      |
| 04:18          | MISSED JUMPER by CHANEY, TESSA        |       |        |                                                                        |
| 04.00          | IVIIOGED JUIVIEET BY CHAINET, TEGGA   |       |        |                                                                        |