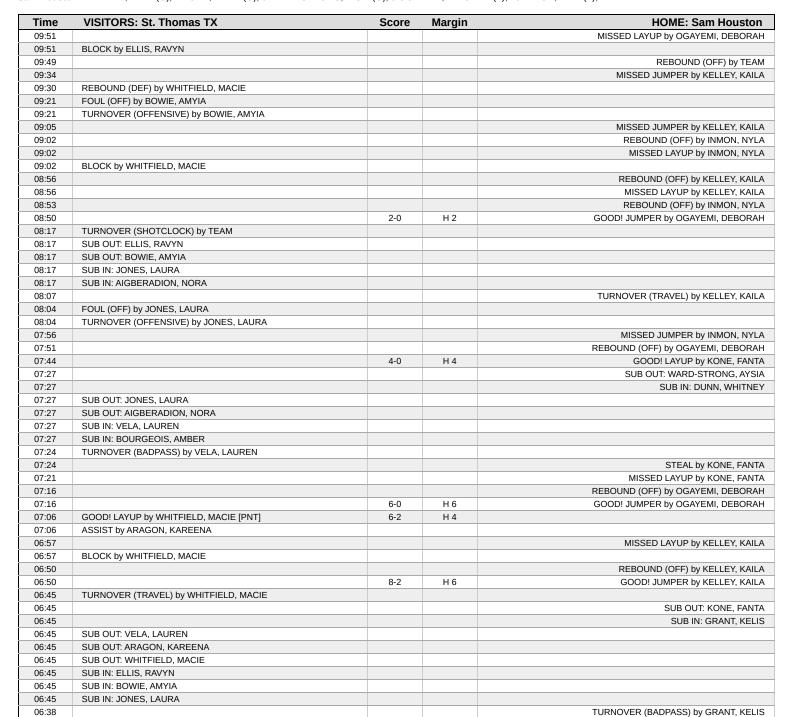

# Official Play-By-Play St. Thomas TX vs Sam Houston First Quarter

### November 20, 2024 at Johnson Coliseum - Huntsville, Texas

06:38

06:32 06:30

06:25

06:23 06:23

06:23

06:23

STEAL by BOWIE, AMYIA
MISSED JUMPER by BOWIE, AMYIA