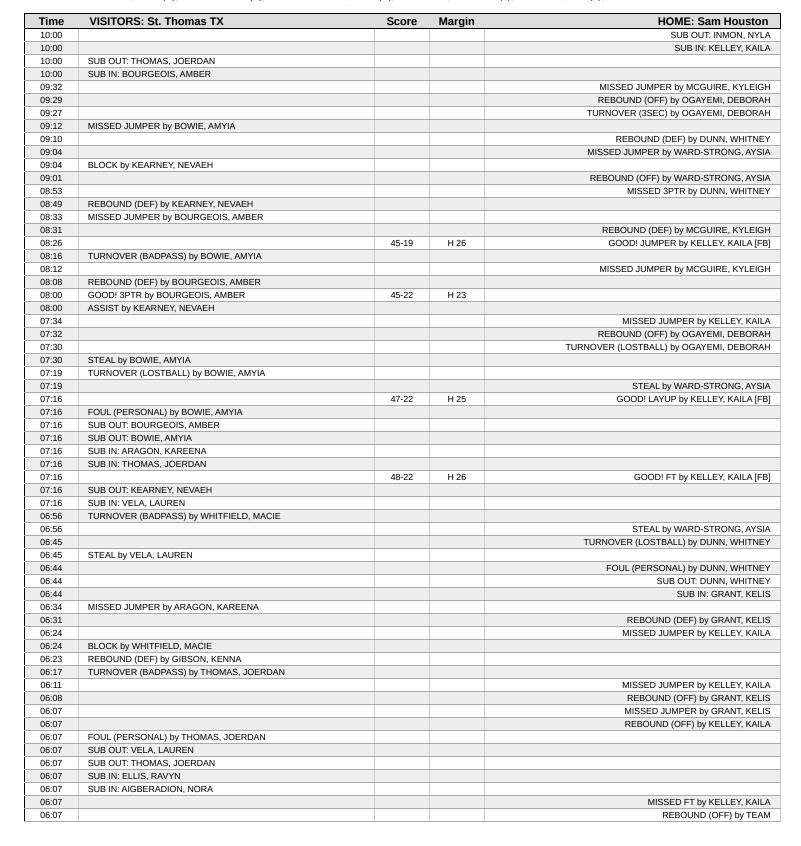

# Official Play-By-Play St. Thomas TX vs Sam Houston First Quarter

### November 20, 2024 at Johnson Coliseum - Huntsville, Texas

06:38

06:32 06:30

06:25

06:23 06:23

06:23

06:23

STEAL by BOWIE, AMYIA
MISSED JUMPER by BOWIE, AMYIA