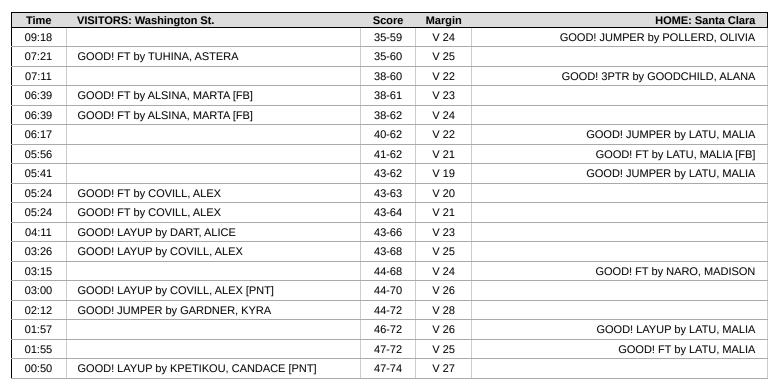

y 18, 2025 at Leavey Center - Santa Clara



04:59

04:11

02:10

01:40

01:25

00:59

00:59

00:01

GOOD! LAYUP by MENDES, DAYANA

GOOD! LAYUP by KPETIKOU, CANDACE

GOOD! JUMPER by MENDES, DAYANA

GOOD! JUMPER by WALLACK, TARA

Washington St.: 1 WALLACK, TARA (G); 10 VILLA, ELEONORA (G); 11 TUHINA, ASTERA (G); 33 COVILL, ALEX (C); 34 VILLA, JENNA (G); Santa Clara: 0 LATU, MALIA (G); 5 POLLERD, OLIVIA (F); 10 GRIGOROPOULOU, GEORGIA (F); 12 NARO, MADISON (G); 22 RAPP, HANNAH (G);



29-51

29-53

29-55

30-55

30-57

32-57

33-57

33-59

V 22

V 24

V 26

V 25

V 27

V 25

V 24

V 26

Washington St. 59, Santa Clara 33



GOOD! FT by GOODCHILD, ALANA

GOOD! FT by POLLERD, OLIVIA

GOOD! LAYUP by INGRAM, KAYA

GOOD! FT by INGRAM, KAYA

#### January 18, 2025 at Leavey Center - Santa Clara











### Official Substitutions Log Washington St. vs Santa Clara Period 1 January 18, 2025 at Leavey Center - Santa Clara



| VISITORS: Washington St.   | Time  | Score | HOME: Santa Clara              |
|----------------------------|-------|-------|--------------------------------|
| 1 WALLACK,TARA             |       |       | 0 LATU,MALIA                   |
| 10 VILLA,ELEONORA          |       |       | 5 POLLERD,OLIVIA               |
| 11 TUHINA,ASTERA           |       |       | 10 GRIGOROPOULOU,GEORGIA       |
| 33 COVILL,ALEX             |       |       | 12 NARO,MADISON                |
| 34 VILLA,JENNA             |       |       | 22 RAPP,HANNAH                 |
|                            | 08:06 | 4-4   | SUB OUT: GRIGOROPOULOU,GEORGIA |
|                            | 08