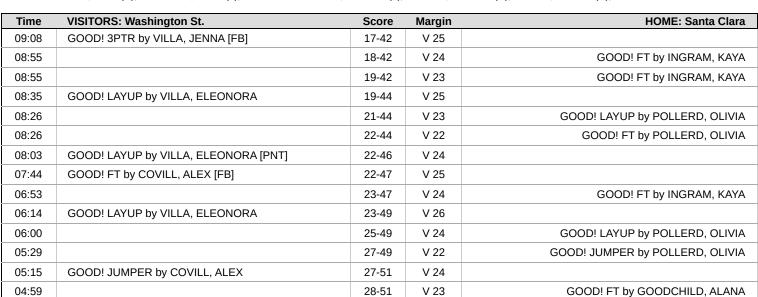

| Time  | VISITORS: Washington St.           | Score | Margin | HOME: Santa Clara                     |
|-------|------------------------------------|-------|--------|---------------------------------------|
| 03:36 | GOOD! JUMPER by VILLA, ELEONORA    | 6-12  | V 6    |                                       |
| 03:22 |                                    | 8-12  | V 4    | GOOD! LAYUP by POLLERD, OLIVIA        |
| 03:14 | MISSED LAYUP by VILLA, JENNA       |       |        |                                       |
| 03:11 |                                    |       |        | REBOUND (DEF) by GOODCHILD, ALANA     |
| 02:57 |                                    |       |        | MISSED 3PTR by POLLERD, OLIVIA        |
| 02:54 |                                    |       |        | REBOUND (OFF) by INGRAM, KAYA         |
| 02:42 |                                    |       |        | MISSED LAYUP by POLLERD, OLIVIA       |
| 02:42 | BLOCK by VILLA, ELEONORA           |       |        |                                       |
| 02:36 | REBOUND (DEF) by WALLACK, TARA     |       |        |                                       |
| 02:13 | GOOD! LAYUP by KPETIKOU, CANDACE   | 8-14  | V 6    |                                       |
| 02:04 | FOUL (PERSONAL) by WALLACK, TARA   |       |        |                                       |
| 02:04 | SUB OUT: VILLA, JENNA              |       |        |                                       |
| 02:04 | SUB IN: MENDES, DAYANA             |       |        |                                       |
| 02:04 |                                    |       |        | MISSED FT by LATU, MALIA              |
| 02:04 |                                    |       |        | REBOUND (OFF) by TEAM                 |
| 02:04 |                                    | 9-14  | V 5    | GOOD! FT by LATU, MALIA               |
| 02:04 |                                    |       |        | SUB OUT: LATU, MALIA                  |
| 02:04 |                                    |       |        | SUB IN: RAPP, HANNAH                  |
| 01:45 | MISSED LAYUP by ALSINA, MARTA      |       |        |                                       |
| 01:43 | REBOUND (OFF) by KPETIKOU, CANDACE |       |        |                                       |
| 01:41 | GOOD! LAYUP by KPETIKOU, CANDACE   | 9-16  | V 7    |                                       |
| 01:23 |                                    | 12-16 | V 4    | GOOD! 3PTR by NARO, MADISON           |
| 01:23 |                                    |       |        | ASSIST by RAPP, HANNAH                |
| 01:07 | MISSED LAYUP by MENDES, DAYANA     |       |        | ·                                     |
| 01:07 |                                    |       |        | BLOCK by POLLERD, OLIVIA              |
| 01:03 | REBOUND (OFF) by MENDES, DAYANA    |       |        | <u> </u>                              |
| 00:55 |                                    |       |        | FOUL (PERSONAL) by POLLERD, OLIVIA    |
| 00:55 | GOOD! FT by ALSINA, MARTA          | 12-17 | V 5    |                                       |
| 00:55 | MISSED FT by ALSINA, MARTA         |       |        |                                       |
| 00:55 |                                    |       |        | REBOUND (DEF) by NARO, MADISON        |
| 00:42 |                                    | 14-17 | V 3    | GOOD! JUMPER by NARO, MADISON         |
| 00:31 | MISSED 3PTR by VILLA, ELEONORA     |       |        | · · · · · · · · · · · · · · · · · · · |
| 00:28 |                                    |       |        | REBOUND (DEF) by INGRAM, KAYA         |
| 00:00 |                                    |       |        | MISSED LAYUP by GOODCHILD, ALANA      |
| 00:00 | REBOUND (DEF) by ALSINA, MARTA     |       |        |                                       |