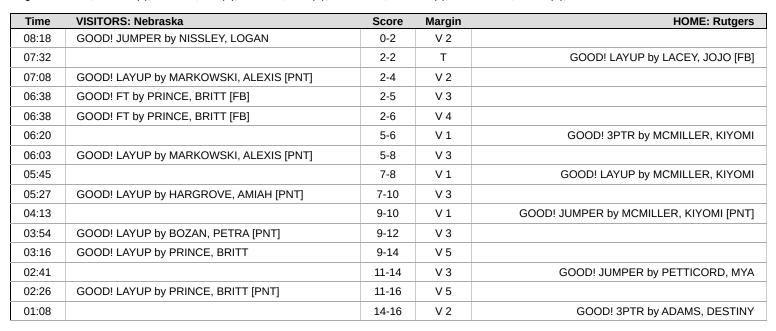

# Official Play-By-Play Nebraska vs Rutgers First Quarter January 12, 2025 at Jersey Mike's Arena - Piscataway

#### Period 1 Starters:

Nebraska: 2 NISSLEY,LOGAN (G); 12 PETRIE,JESSICA (F); 14 HAKE,CALLIN (G); 23 PRINCE,BRITT (G); 40 MARKOWSKI,ALEXIS (C); Rutgers: 1 ADAMS,DESTINY (F); 11 SIDIBE,AWA (G); 14 LACEY,JOJO (G); 22 PERKINS,ZACHARA (F); 32 MCMILLER,KIYOMI (G);