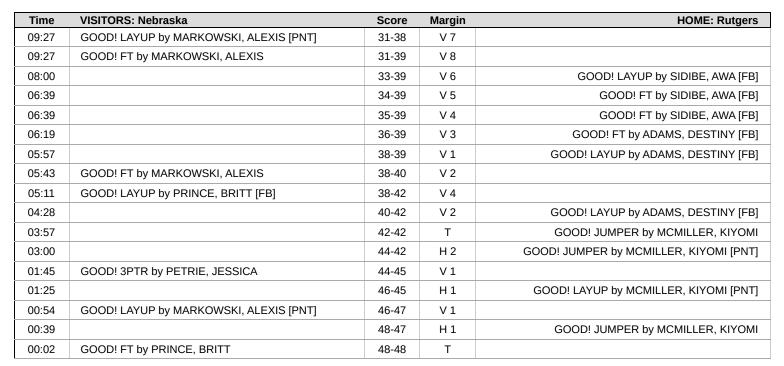

# Official Play-By-Play Nebraska vs Rutgers First Quarter January 12, 2025 at Jersey Mike's Arena - Piscataway

#### Period 1 Starters:

Nebraska: 2 NISSLEY,LOGAN (G); 12 PETRIE,JESSICA (F); 14 HAKE,CALLIN (G); 23 PRINCE,BRITT (G); 40 MARKOWSKI,ALEXIS (C); Rutgers: 1 ADAMS,DESTINY (F); 11 SIDIBE,AWA (G); 14 LACEY,JOJO (G); 22 PERKINS,ZACHARA (F); 32 MCMILLER,KIYOMI (G);